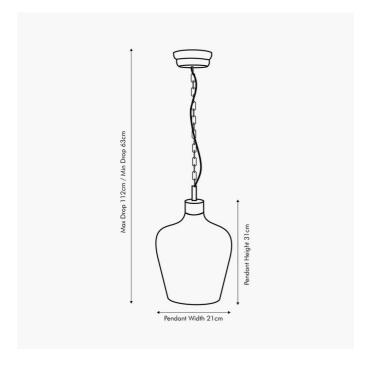

|                           | Length (side to side) (cm)                          | Depth (front to back) (cm)       | Height (top to bottom) (cm)              |
|---------------------------|-----------------------------------------------------|----------------------------------|------------------------------------------|
| Overall                   | 21                                                  | 21                               | 112                                      |
| Base (from complete)      | n/a                                                 | n/a                              | n/a                                      |
| Shade (from complete)     | n/a                                                 | n/a                              | n/a                                      |
| Tapered shade top         | n/a                                                 | n/a                              |                                          |
| Minimum drop              | 63                                                  | Pendant body                     | 31                                       |
|                           |                                                     | Product weight (kg)              | 1.31                                     |
| Product Box               | 25                                                  | 25                               | 36                                       |
| Product Box quantity      | 1                                                   | Product Box weight (kg)          | 1.64                                     |
| Outer Box                 | n/a                                                 | n/a                              | n/a                                      |
| Outer Box quantity        | n/a                                                 | Outer Box weight (kg)            | n/a                                      |
| Number of bulbs           | 1                                                   | Shade lining colour and material | n/a                                      |
| Bulb                      | BC/B22 GLS                                          | Shade gimbal size                | n/a                                      |
| Wattage                   | 6-9W LED                                            | Shade gimbal type and colour     | n/a                                      |
| Tube riser                | n/a                                                 | Cord grip                        | in ceiling cup                           |
| Lampholder                | B22 Silver                                          | Grommet                          | in ceiling cup                           |
| Cable colour and material | Cream fabric                                        | Felt base/Feet                   | n/a                                      |
| Cable type                | 2x0.75mm² with an Earth wire inside the ceiling cup | UKCA/CE label                    | on lamp holder and on traceability label |
| Plug                      | n/a                                                 | Double insulated label           | n/a                                      |
| Switch                    | n/a                                                 | Traceability label               | in ceiling cup                           |
| User manual               | Yes                                                 | Y' statement label               | n/a                                      |
| P rating 20               |                                                     | Issue date:                      | 22/03/2022 07:37:19                      |
| Dimmable                  | Yes                                                 | issue uale.                      | 22.00/2022 01.01.13                      |