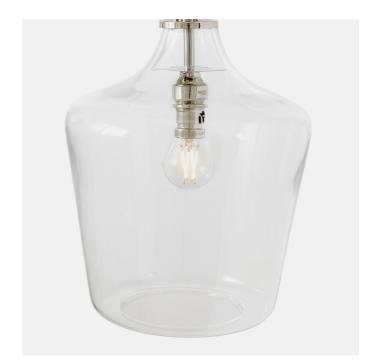

| Product code |  | 35-373            | Product Type          | ,                                                                                                                                                                                                                                                           | Electrified p  | endant                                                                                                                                                         |  |
|--------------|--|-------------------|-----------------------|-------------------------------------------------------------------------------------------------------------------------------------------------------------------------------------------------------------------------------------------------------------|----------------|----------------------------------------------------------------------------------------------------------------------------------------------------------------|--|
|              |  |                   | Description           |                                                                                                                                                                                                                                                             | Anise Silver   | Metal and Glass Pendant                                                                                                                                        |  |
|              |  |                   | Range name A          |                                                                                                                                                                                                                                                             | Anise          |                                                                                                                                                                |  |
|              |  |                   | Barcode 5018207408463 |                                                                                                                                                                                                                                                             | 8463           |                                                                                                                                                                |  |
|              |  |                   | Supplier code RHJI303 |                                                                                                                                                                                                                                                             |                |                                                                                                                                                                |  |
|              |  |                   | Country of origin     |                                                                                                                                                                                                                                                             | China          |                                                                                                                                                                |  |
|              |  |                   | Standard colour group |                                                                                                                                                                                                                                                             | Silver         |                                                                                                                                                                |  |
|              |  |                   | Selling colour Sllver |                                                                                                                                                                                                                                                             | Sllver         | llver                                                                                                                                                          |  |
|              |  |                   | Standard mat          | Standard material group Glass and Metal                                                                                                                                                                                                                     |                | Metal                                                                                                                                                          |  |
|              |  |                   | Material composition  |                                                                                                                                                                                                                                                             | Glass and Iron |                                                                                                                                                                |  |
|              |  |                   | Mail order pa         | Mail order packaging Yes                                                                                                                                                                                                                                    |                |                                                                                                                                                                |  |
|              |  |                   | Web descript          | Add an elegant and timeless charm with a contemporary twist to your interior with our stunning silver metal and glass pendant. The beautifully shaped glass pendant will illumi your room perfectly. This pendant will look on its own or hung in multiples |                | ary twist to your interior with our<br>wer metal and glass pendant. This<br>shaped glass pendant will illuminate<br>perfectly. This pendant will look stunning |  |
|              |  | l amouth (aide to | 1                     | Donath (from the book                                                                                                                                                                                                                                       |                | Heimht (tem to bettern) (em)                                                                                                                                   |  |

|                           | Length (side to side) (cm)                          | Depth (front to back) (cm)       | Height (top to bottom) (cm)              |
|---------------------------|-----------------------------------------------------|----------------------------------|------------------------------------------|
| Overall                   | 21                                                  | 21                               | 112                                      |
| Base (from complete)      | n/a                                                 | n/a                              | n/a                                      |
| Shade (from complete)     | n/a                                                 | n/a                              | n/a                                      |
| Tapered shade top         | n/a                                                 | n/a                              |                                          |
| Minimum drop              | 63                                                  | Pendant body                     | 31                                       |
|                           |                                                     | Product weight (kg)              | 1.31                                     |
| Product Box               | 25                                                  | 25                               | 36                                       |
| Product Box quantity      | 1                                                   | Product Box weight (kg)          | 1.64                                     |
| Outer Box                 | n/a                                                 | n/a                              | n/a                                      |
| Outer Box quantity        | n/a                                                 | Outer Box weight (kg)            | n/a                                      |
| Number of bulbs           | 1                                                   | Shade lining colour and material | n/a                                      |
| Bulb                      | BC/B22 GLS                                          | Shade gimbal size                | n/a                                      |
| Wattage                   | 6-9W LED                                            | Shade gimbal type and colour     | n/a                                      |
| Tube riser                | n/a                                                 | Cord grip                        | in ceiling cup                           |
| Lampholder                | B22 Silver                                          | Grommet                          | in ceiling cup                           |
| Cable colour and material | Cream fabric                                        | Felt base/Feet                   | n/a                                      |
| Cable type                | 2x0.75mm² with an Earth wire inside the ceiling cup | UKCA/CE label                    | on lamp holder and on traceability label |
| Plug                      | n/a                                                 | Double insulated label           | n/a                                      |
| Switch                    | n/a                                                 | Traceability label               | in ceiling cup                           |
| User manual               | Yes                                                 | Y' statement label               | n/a                                      |
| P rating 20               |                                                     | Issue date:                      | 22/03/2022 07:37:19                      |
| Dimmable                  | Yes                                                 | issue uale.                      | 22.00/2022 01.01.13                      |