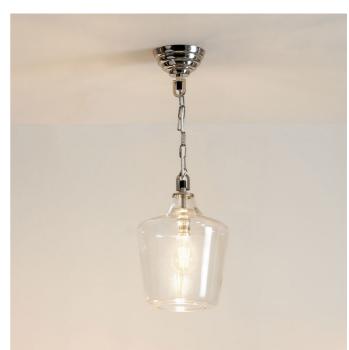

| Product code |  | 35-373            | Product Type          | ,                                                                                                                                                                                                                                                           | Electrified p  | endant                                                                                                                                                         |  |
|--------------|--|-------------------|-----------------------|-------------------------------------------------------------------------------------------------------------------------------------------------------------------------------------------------------------------------------------------------------------|----------------|----------------------------------------------------------------------------------------------------------------------------------------------------------------|--|
|              |  |                   | Description           |                                                                                                                                                                                                                                                             | Anise Silver   | Metal and Glass Pendant                                                                                                                                        |  |
|              |  |                   | Range name A          |                                                                                                                                                                                                                                                             | Anise          |                                                                                                                                                                |  |
|              |  |                   | Barcode 5018207408463 |                                                                                                                                                                                                                                                             | 8463           |                                                                                                                                                                |  |
|              |  |                   | Supplier code RHJI303 |                                                                                                                                                                                                                                                             |                |                                                                                                                                                                |  |
|              |  |                   | Country of origin     |                                                                                                                                                                                                                                                             | China          |                                                                                                                                                                |  |
|              |  |                   | Standard colour group |                                                                                                                                                                                                                                                             | Silver         |                                                                                                                                                                |  |
|              |  |                   | Selling colour Sllver |                                                                                                                                                                                                                                                             | Sllver         | llver                                                                                                                                                          |  |
|              |  |                   | Standard mat          | Standard material group Glass and Metal                                                                                                                                                                                                                     |                | Metal                                                                                                                                                          |  |
|              |  |                   | Material composition  |                                                                                                                                                                                                                                                             | Glass and Iron |                                                                                                                                                                |  |
|              |  |                   | Mail order pa         | Mail order packaging Yes                                                                                                                                                                                                                                    |                |                                                                                                                                                                |  |
|              |  |                   | Web descript          | Add an elegant and timeless charm with a contemporary twist to your interior with our stunning silver metal and glass pendant. The beautifully shaped glass pendant will illumi your room perfectly. This pendant will look on its own or hung in multiples |                | ary twist to your interior with our<br>wer metal and glass pendant. This<br>shaped glass pendant will illuminate<br>perfectly. This pendant will look stunning |  |
|              |  | l amouth (aide to | 1                     | Donath (from the book                                                                                                                                                                                                                                       |                | Heimht (tem to bettern) (em)                                                                                                                                   |  |

|                           | Length (side to side) (cm)                          | Depth (front to back) (cm)       | Height (top to bottom) (cm)              |
|---------------------------|-----------------------------------------------------|----------------------------------|------------------------------------------|
| Overall                   | 21                                                  | 21                               | 112                                      |
| Base (from complete)      | n/a                                                 | n/a                              | n/a                                      |
| Shade (from complete)     | n/a                                                 | n/a                              | n/a                                      |
| Tapered shade top         | n/a                                                 | n/a                              |                                          |
| Minimum drop              | 63                                                  | Pendant body                     | 31                                       |
|                           |                                                     | Product weight (kg)              | 1.31                                     |
| Product Box               | 25                                                  | 25                               | 36                                       |
| Product Box quantity      | 1                                                   | Product Box weight (kg)          | 1.64                                     |
| Outer Box                 | n/a                                                 | n/a                              | n/a                                      |
| Outer Box quantity        | n/a                                                 | Outer Box weight (kg)            | n/a                                      |
| Number of bulbs           | 1                                                   | Shade lining colour and material | n/a                                      |
| Bulb                      | BC/B22 GLS                                          | Shade gimbal size                | n/a                                      |
| Wattage                   | 6-9W LED                                            | Shade gimbal type and colour     | n/a                                      |
| Tube riser                | n/a                                                 | Cord grip                        | in ceiling cup                           |
| Lampholder                | B22 Silver                                          | Grommet                          | in ceiling cup                           |
| Cable colour and material | Cream fabric                                        | Felt base/Feet                   | n/a                                      |
| Cable type                | 2x0.75mm² with an Earth wire inside the ceiling cup | UKCA/CE label                    | on lamp holder and on traceability label |
| Plug                      | n/a                                                 | Double insulated label           | n/a                                      |
| Switch                    | n/a                                                 | Traceability label               | in ceiling cup                           |
| User manual               | Yes                                                 | Y' statement label               | n/a                                      |
| P rating 20               |                                                     | Issue date:                      | 22/03/2022 07:37:19                      |
| Dimmable                  | Yes                                                 | issue uale.                      | 22.00/2022 01.01.13                      |