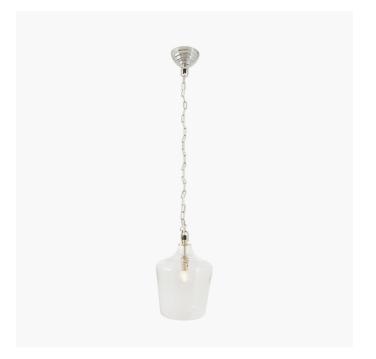

| Product code |  | 35-373            | Product Type          | ,                                                                                                                                                                                                                                                           | Electrified p  | endant                                                                                                                                                         |  |
|--------------|--|-------------------|-----------------------|-------------------------------------------------------------------------------------------------------------------------------------------------------------------------------------------------------------------------------------------------------------|----------------|----------------------------------------------------------------------------------------------------------------------------------------------------------------|--|
|              |  |                   | Description           |                                                                                                                                                                                                                                                             | Anise Silver   | Metal and Glass Pendant                                                                                                                                        |  |
|              |  |                   | Range name A          |                                                                                                                                                                                                                                                             | Anise          |                                                                                                                                                                |  |
|              |  |                   | Barcode 5018207408463 |                                                                                                                                                                                                                                                             | 8463           |                                                                                                                                                                |  |
|              |  |                   | Supplier code RHJI303 |                                                                                                                                                                                                                                                             |                |                                                                                                                                                                |  |
|              |  |                   | Country of origin     |                                                                                                                                                                                                                                                             | China          |                                                                                                                                                                |  |
|              |  |                   | Standard colour group |                                                                                                                                                                                                                                                             | Silver         |                                                                                                                                                                |  |
|              |  |                   | Selling colour Sllver |                                                                                                                                                                                                                                                             | Sllver         | llver                                                                                                                                                          |  |
|              |  |                   | Standard mat          | Standard material group Glass and Metal                                                                                                                                                                                                                     |                | Metal                                                                                                                                                          |  |
|              |  |                   | Material composition  |                                                                                                                                                                                                                                                             | Glass and Iron |                                                                                                                                                                |  |
|              |  |                   | Mail order pa         | Mail order packaging Yes                                                                                                                                                                                                                                    |                |                                                                                                                                                                |  |
|              |  |                   | Web descript          | Add an elegant and timeless charm with a contemporary twist to your interior with our stunning silver metal and glass pendant. The beautifully shaped glass pendant will illumi your room perfectly. This pendant will look on its own or hung in multiples |                | ary twist to your interior with our<br>wer metal and glass pendant. This<br>shaped glass pendant will illuminate<br>perfectly. This pendant will look stunning |  |
|              |  | l amouth (aide to | 1                     | Donath (from the book                                                                                                                                                                                                                                       |                | Heimht (tem to bettern) (em)                                                                                                                                   |  |

|                           | Length (side to side) (cm)                          | Depth (front to back) (cm)       | Height (top to bottom) (cm)              |
|---------------------------|-----------------------------------------------------|----------------------------------|------------------------------------------|
| Overall                   | 21                                                  | 21                               | 112                                      |
| Base (from complete)      | n/a                                                 | n/a                              | n/a                                      |
| Shade (from complete)     | n/a                                                 | n/a                              | n/a                                      |
| Tapered shade top         | n/a                                                 | n/a                              |                                          |
| Minimum drop              | 63                                                  | Pendant body                     | 31                                       |
|                           |                                                     | Product weight (kg)              | 1.31                                     |
| Product Box               | 25                                                  | 25                               | 36                                       |
| Product Box quantity      | 1                                                   | Product Box weight (kg)          | 1.64                                     |
| Outer Box                 | n/a                                                 | n/a                              | n/a                                      |
| Outer Box quantity        | n/a                                                 | Outer Box weight (kg)            | n/a                                      |
| Number of bulbs           | 1                                                   | Shade lining colour and material | n/a                                      |
| Bulb                      | BC/B22 GLS                                          | Shade gimbal size                | n/a                                      |
| Wattage                   | 6-9W LED                                            | Shade gimbal type and colour     | n/a                                      |
| Tube riser                | n/a                                                 | Cord grip                        | in ceiling cup                           |
| Lampholder                | B22 Silver                                          | Grommet                          | in ceiling cup                           |
| Cable colour and material | Cream fabric                                        | Felt base/Feet                   | n/a                                      |
| Cable type                | 2x0.75mm² with an Earth wire inside the ceiling cup | UKCA/CE label                    | on lamp holder and on traceability label |
| Plug                      | n/a                                                 | Double insulated label           | n/a                                      |
| Switch                    | n/a                                                 | Traceability label               | in ceiling cup                           |
| User manual               | Yes                                                 | Y' statement label               | n/a                                      |
| P rating 20               |                                                     | Issue date:                      | 22/03/2022 07:37:19                      |
| Dimmable                  | Yes                                                 | issue uale.                      | 22.00/2022 01.01.13                      |