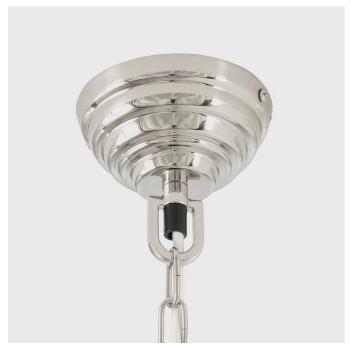

|                           | Length (side to side) (cm)                          | Depth (front to back) (cm)       | Height (top to bottom) (cm)              |
|---------------------------|-----------------------------------------------------|----------------------------------|------------------------------------------|
| Overall                   | 21                                                  | 21                               | 112                                      |
| Base (from complete)      | n/a                                                 | n/a                              | n/a                                      |
| Shade (from complete)     | n/a                                                 | n/a                              | n/a                                      |
| Tapered shade top         | n/a                                                 | n/a                              |                                          |
| Minimum drop              | 63                                                  | Pendant body                     | 31                                       |
|                           |                                                     | Product weight (kg)              | 1.31                                     |
| Product Box               | 25                                                  | 25                               | 36                                       |
| Product Box quantity      | 1                                                   | Product Box weight (kg)          | 1.64                                     |
| Outer Box                 | n/a                                                 | n/a                              | n/a                                      |
| Outer Box quantity        | n/a                                                 | Outer Box weight (kg)            | n/a                                      |
| Number of bulbs           | 1                                                   | Shade lining colour and material | n/a                                      |
| Bulb                      | BC/B22 GLS                                          | Shade gimbal size                | n/a                                      |
| Wattage                   | 6-9W LED                                            | Shade gimbal type and colour     | n/a                                      |
| Tube riser                | n/a                                                 | Cord grip                        | in ceiling cup                           |
| Lampholder                | B22 Silver                                          | Grommet                          | in ceiling cup                           |
| Cable colour and material | Cream fabric                                        | Felt base/Feet                   | n/a                                      |
| Cable type                | 2x0.75mm² with an Earth wire inside the ceiling cup | UKCA/CE label                    | on lamp holder and on traceability label |
| Plug                      | n/a                                                 | Double insulated label           | n/a                                      |
| Switch                    | n/a                                                 | Traceability label               | in ceiling cup                           |
| User manual               | Yes                                                 | Y' statement label               | n/a                                      |
| P rating 20               |                                                     | Issue date:                      | 22/03/2022 07:37:19                      |
| Dimmable                  | Yes                                                 | issue uale.                      | 22.00/2022 01.01.13                      |