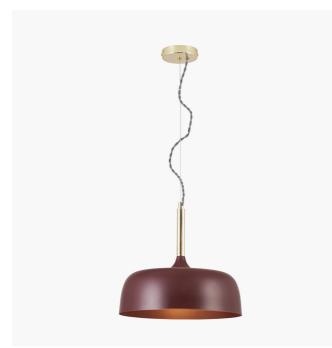

| Product code                                                                                        | 35-374                                                | 35-374 Product Type                                             |                                     | Electrified pendant                                                                                                                                                                                |                                             |
|-----------------------------------------------------------------------------------------------------|-------------------------------------------------------|-----------------------------------------------------------------|-------------------------------------|----------------------------------------------------------------------------------------------------------------------------------------------------------------------------------------------------|---------------------------------------------|
|                                                                                                     |                                                       | Description                                                     |                                     | Mulberry Anke Pendant                                                                                                                                                                              |                                             |
|                                                                                                     |                                                       | Range name                                                      |                                     | Anke                                                                                                                                                                                               |                                             |
|                                                                                                     |                                                       |                                                                 |                                     | 5018207408500                                                                                                                                                                                      |                                             |
|                                                                                                     |                                                       | Supplier code                                                   |                                     | RHJI303                                                                                                                                                                                            |                                             |
|                                                                                                     |                                                       | Country of origin C                                             |                                     | China                                                                                                                                                                                              |                                             |
|                                                                                                     |                                                       | Standard colour group                                           |                                     | Red                                                                                                                                                                                                |                                             |
|                                                                                                     |                                                       | Selling colour                                                  |                                     | Mulberry                                                                                                                                                                                           |                                             |
|                                                                                                     |                                                       | Standard material group                                         |                                     | Metal                                                                                                                                                                                              |                                             |
|                                                                                                     |                                                       | Material composition                                            |                                     | Iron                                                                                                                                                                                               |                                             |
|                                                                                                     |                                                       | Mail order packaging                                            |                                     | Yes                                                                                                                                                                                                |                                             |
|                                                                                                     |                                                       | Web description                                                 |                                     | A minimalist design using soft curves and mulberry<br>matt metal together with gold metal, this pendant is<br>ideal for any room with a scandi-inspired touch.<br>Also available in other colours. |                                             |
|                                                                                                     | Length (side to si                                    | Length (side to side) (cm) Depth (front to                      |                                     | (cm)                                                                                                                                                                                               | Height (top to bottom) (cm)                 |
| Overall                                                                                             | 32                                                    | 32                                                              |                                     |                                                                                                                                                                                                    | 128                                         |
| Base (from complete)                                                                                | n/a                                                   | n/a                                                             |                                     |                                                                                                                                                                                                    | n/a                                         |
| Shade (from complete)                                                                               |                                                       | n/a                                                             |                                     |                                                                                                                                                                                                    | n/a                                         |
|                                                                                                     |                                                       |                                                                 |                                     |                                                                                                                                                                                                    | 11/a                                        |
| Tapered shade top                                                                                   |                                                       | n/a                                                             |                                     |                                                                                                                                                                                                    |                                             |
| Minimum drop                                                                                        | 35                                                    |                                                                 | Pendant body<br>Product weight (kg) |                                                                                                                                                                                                    | 31                                          |
|                                                                                                     | T                                                     | -1                                                              |                                     |                                                                                                                                                                                                    | 0.77                                        |
| Product Box                                                                                         | 35                                                    | 35                                                              |                                     |                                                                                                                                                                                                    | 36                                          |
| Product Box quantity                                                                                | 1                                                     | 1                                                               |                                     |                                                                                                                                                                                                    | 0.74                                        |
| Outer Box                                                                                           | n/a                                                   | n/a                                                             |                                     |                                                                                                                                                                                                    | n/a                                         |
| Outer Box quantity                                                                                  | n/a                                                   | n/a                                                             |                                     |                                                                                                                                                                                                    | n/a                                         |
|                                                                                                     |                                                       |                                                                 |                                     |                                                                                                                                                                                                    |                                             |
| Number of bulbs                                                                                     | 1                                                     | 1                                                               |                                     | material                                                                                                                                                                                           | n/a                                         |
| Bulb                                                                                                | ES/E27 GLS                                            | ES/E27 GLS                                                      |                                     |                                                                                                                                                                                                    | n/a                                         |
| Wattage                                                                                             | 10-12W LED                                            | 10-12W LED                                                      |                                     | colour                                                                                                                                                                                             | n/a                                         |
| Tube riser                                                                                          | n/a                                                   | n/a                                                             |                                     |                                                                                                                                                                                                    | in ceiling cup                              |
| Lampholder                                                                                          | E27 Black plastic with m                              | E27 Black plastic with mulberry casing                          |                                     |                                                                                                                                                                                                    | n/a                                         |
| Cable colour and material                                                                           | Grey twisted fabric                                   | Grey twisted fabric                                             |                                     |                                                                                                                                                                                                    | n/a                                         |
| Cable type                                                                                          | 2x0.75mm <sup>2</sup> with an Eart<br>the ceiling cup | 2x0.75mm <sup>2</sup> with an Earth wire inside the ceiling cup |                                     |                                                                                                                                                                                                    | on lamp holder and on traceability<br>label |
| Plug                                                                                                | n/a                                                   | n/a                                                             |                                     |                                                                                                                                                                                                    | n/a                                         |
| Switch                                                                                              | n/a                                                   | n/a                                                             |                                     |                                                                                                                                                                                                    | in ceiling cup                              |
| User manual                                                                                         | Yes                                                   | Yes                                                             |                                     |                                                                                                                                                                                                    | n/a                                         |
| IP rating                                                                                           | 20                                                    | 20<br>Yes Issue date:                                           |                                     | 22/03/2022 07:27:20                                                                                                                                                                                |                                             |
| Dimmable                                                                                            | Yes                                                   |                                                                 |                                     |                                                                                                                                                                                                    | 22/03/2022 07:37:20                         |
| For packaging and labeling information please refer to our Packaging and Labelling Supplier Manual. |                                                       |                                                                 |                                     |                                                                                                                                                                                                    |                                             |