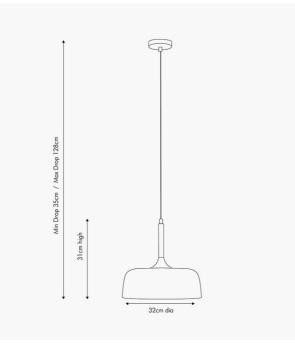

| Product code                                                                                        | 35-374                                                | 35-374 Product Type                                             |                                     | Electrified pendant                                                                                                                                                                                |                                             |
|-----------------------------------------------------------------------------------------------------|-------------------------------------------------------|-----------------------------------------------------------------|-------------------------------------|----------------------------------------------------------------------------------------------------------------------------------------------------------------------------------------------------|---------------------------------------------|
|                                                                                                     |                                                       | Description                                                     |                                     | Mulberry Anke Pendant                                                                                                                                                                              |                                             |
|                                                                                                     |                                                       | Range name                                                      |                                     | Anke                                                                                                                                                                                               |                                             |
|                                                                                                     |                                                       |                                                                 |                                     | 5018207408500                                                                                                                                                                                      |                                             |
|                                                                                                     |                                                       | Supplier code                                                   |                                     | RHJI303                                                                                                                                                                                            |                                             |
|                                                                                                     |                                                       | Country of origin C                                             |                                     | China                                                                                                                                                                                              |                                             |
|                                                                                                     |                                                       | Standard colour group                                           |                                     | Red                                                                                                                                                                                                |                                             |
|                                                                                                     |                                                       | Selling colour                                                  |                                     | Mulberry                                                                                                                                                                                           |                                             |
|                                                                                                     |                                                       | Standard material group                                         |                                     | Metal                                                                                                                                                                                              |                                             |
|                                                                                                     |                                                       | Material composition                                            |                                     | Iron                                                                                                                                                                                               |                                             |
|                                                                                                     |                                                       | Mail order packaging                                            |                                     | Yes                                                                                                                                                                                                |                                             |
|                                                                                                     |                                                       | Web description                                                 |                                     | A minimalist design using soft curves and mulberry<br>matt metal together with gold metal, this pendant is<br>ideal for any room with a scandi-inspired touch.<br>Also available in other colours. |                                             |
|                                                                                                     | Length (side to si                                    | Length (side to side) (cm) Depth (front to                      |                                     | (cm)                                                                                                                                                                                               | Height (top to bottom) (cm)                 |
| Overall                                                                                             | 32                                                    | 32                                                              |                                     |                                                                                                                                                                                                    | 128                                         |
| Base (from complete)                                                                                | n/a                                                   | n/a                                                             |                                     |                                                                                                                                                                                                    | n/a                                         |
| Shade (from complete)                                                                               |                                                       | n/a                                                             |                                     |                                                                                                                                                                                                    | n/a                                         |
|                                                                                                     |                                                       |                                                                 |                                     |                                                                                                                                                                                                    | 11/a                                        |
| Tapered shade top                                                                                   |                                                       | n/a                                                             |                                     |                                                                                                                                                                                                    |                                             |
| Minimum drop                                                                                        | 35                                                    |                                                                 | Pendant body<br>Product weight (kg) |                                                                                                                                                                                                    | 31                                          |
|                                                                                                     | T                                                     | -1                                                              |                                     |                                                                                                                                                                                                    | 0.77                                        |
| Product Box                                                                                         | 35                                                    | 35                                                              |                                     |                                                                                                                                                                                                    | 36                                          |
| Product Box quantity                                                                                | 1                                                     | 1                                                               |                                     |                                                                                                                                                                                                    | 0.74                                        |
| Outer Box                                                                                           | n/a                                                   | n/a                                                             |                                     |                                                                                                                                                                                                    | n/a                                         |
| Outer Box quantity                                                                                  | n/a                                                   | n/a                                                             |                                     |                                                                                                                                                                                                    | n/a                                         |
|                                                                                                     |                                                       |                                                                 |                                     |                                                                                                                                                                                                    |                                             |
| Number of bulbs                                                                                     | 1                                                     | 1                                                               |                                     | material                                                                                                                                                                                           | n/a                                         |
| Bulb                                                                                                | ES/E27 GLS                                            | ES/E27 GLS                                                      |                                     |                                                                                                                                                                                                    | n/a                                         |
| Wattage                                                                                             | 10-12W LED                                            | 10-12W LED                                                      |                                     | colour                                                                                                                                                                                             | n/a                                         |
| Tube riser                                                                                          | n/a                                                   | n/a                                                             |                                     |                                                                                                                                                                                                    | in ceiling cup                              |
| Lampholder                                                                                          | E27 Black plastic with m                              | E27 Black plastic with mulberry casing                          |                                     |                                                                                                                                                                                                    | n/a                                         |
| Cable colour and material                                                                           | Grey twisted fabric                                   | Grey twisted fabric                                             |                                     |                                                                                                                                                                                                    | n/a                                         |
| Cable type                                                                                          | 2x0.75mm <sup>2</sup> with an Eart<br>the ceiling cup | 2x0.75mm <sup>2</sup> with an Earth wire inside the ceiling cup |                                     |                                                                                                                                                                                                    | on lamp holder and on traceability<br>label |
| Plug                                                                                                | n/a                                                   | n/a                                                             |                                     |                                                                                                                                                                                                    | n/a                                         |
| Switch                                                                                              | n/a                                                   | n/a                                                             |                                     |                                                                                                                                                                                                    | in ceiling cup                              |
| User manual                                                                                         | Yes                                                   | Yes                                                             |                                     |                                                                                                                                                                                                    | n/a                                         |
| IP rating                                                                                           | 20                                                    | 20<br>Yes Issue date:                                           |                                     | 22/03/2022 07:27:20                                                                                                                                                                                |                                             |
| Dimmable                                                                                            | Yes                                                   |                                                                 |                                     |                                                                                                                                                                                                    | 22/03/2022 07:37:20                         |
| For packaging and labeling information please refer to our Packaging and Labelling Supplier Manual. |                                                       |                                                                 |                                     |                                                                                                                                                                                                    |                                             |