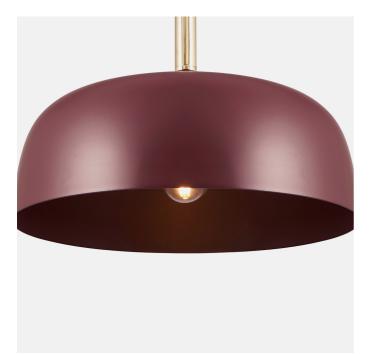

| Product code                                                                                        | 35-374                                                | 35-374 Product Type                                             |                                     | Electrified pendant                                                                                                                                                                                |                                             |
|-----------------------------------------------------------------------------------------------------|-------------------------------------------------------|-----------------------------------------------------------------|-------------------------------------|----------------------------------------------------------------------------------------------------------------------------------------------------------------------------------------------------|---------------------------------------------|
|                                                                                                     |                                                       | Description                                                     |                                     | Mulberry Anke Pendant                                                                                                                                                                              |                                             |
|                                                                                                     |                                                       | Range name                                                      |                                     | Anke                                                                                                                                                                                               |                                             |
|                                                                                                     |                                                       |                                                                 |                                     | 5018207408500                                                                                                                                                                                      |                                             |
|                                                                                                     |                                                       | Supplier code                                                   |                                     | RHJI303                                                                                                                                                                                            |                                             |
|                                                                                                     |                                                       | Country of origin C                                             |                                     | China                                                                                                                                                                                              |                                             |
|                                                                                                     |                                                       | Standard colour group                                           |                                     | Red                                                                                                                                                                                                |                                             |
|                                                                                                     |                                                       | Selling colour                                                  |                                     | Mulberry                                                                                                                                                                                           |                                             |
|                                                                                                     |                                                       | Standard material group                                         |                                     | Metal                                                                                                                                                                                              |                                             |
|                                                                                                     |                                                       | Material composition                                            |                                     | Iron                                                                                                                                                                                               |                                             |
|                                                                                                     |                                                       | Mail order packaging                                            |                                     | Yes                                                                                                                                                                                                |                                             |
|                                                                                                     |                                                       | Web description                                                 |                                     | A minimalist design using soft curves and mulberry<br>matt metal together with gold metal, this pendant is<br>ideal for any room with a scandi-inspired touch.<br>Also available in other colours. |                                             |
|                                                                                                     | Length (side to si                                    | Length (side to side) (cm) Depth (front to                      |                                     | (cm)                                                                                                                                                                                               | Height (top to bottom) (cm)                 |
| Overall                                                                                             | 32                                                    | 32                                                              |                                     |                                                                                                                                                                                                    | 128                                         |
| Base (from complete)                                                                                | n/a                                                   | n/a                                                             |                                     |                                                                                                                                                                                                    | n/a                                         |
| Shade (from complete)                                                                               |                                                       | n/a                                                             |                                     |                                                                                                                                                                                                    | n/a                                         |
|                                                                                                     |                                                       |                                                                 |                                     |                                                                                                                                                                                                    | 11/a                                        |
| Tapered shade top                                                                                   |                                                       | n/a                                                             |                                     |                                                                                                                                                                                                    |                                             |
| Minimum drop                                                                                        | 35                                                    |                                                                 | Pendant body<br>Product weight (kg) |                                                                                                                                                                                                    | 31                                          |
|                                                                                                     | T                                                     | -1                                                              |                                     |                                                                                                                                                                                                    | 0.77                                        |
| Product Box                                                                                         | 35                                                    | 35                                                              |                                     |                                                                                                                                                                                                    | 36                                          |
| Product Box quantity                                                                                | 1                                                     | 1                                                               |                                     |                                                                                                                                                                                                    | 0.74                                        |
| Outer Box                                                                                           | n/a                                                   | n/a                                                             |                                     |                                                                                                                                                                                                    | n/a                                         |
| Outer Box quantity                                                                                  | n/a                                                   | n/a                                                             |                                     |                                                                                                                                                                                                    | n/a                                         |
|                                                                                                     |                                                       |                                                                 |                                     |                                                                                                                                                                                                    |                                             |
| Number of bulbs                                                                                     | 1                                                     | 1                                                               |                                     | material                                                                                                                                                                                           | n/a                                         |
| Bulb                                                                                                | ES/E27 GLS                                            | ES/E27 GLS                                                      |                                     |                                                                                                                                                                                                    | n/a                                         |
| Wattage                                                                                             | 10-12W LED                                            | 10-12W LED                                                      |                                     | colour                                                                                                                                                                                             | n/a                                         |
| Tube riser                                                                                          | n/a                                                   | n/a                                                             |                                     |                                                                                                                                                                                                    | in ceiling cup                              |
| Lampholder                                                                                          | E27 Black plastic with m                              | E27 Black plastic with mulberry casing                          |                                     |                                                                                                                                                                                                    | n/a                                         |
| Cable colour and material                                                                           | Grey twisted fabric                                   | Grey twisted fabric                                             |                                     |                                                                                                                                                                                                    | n/a                                         |
| Cable type                                                                                          | 2x0.75mm <sup>2</sup> with an Eart<br>the ceiling cup | 2x0.75mm <sup>2</sup> with an Earth wire inside the ceiling cup |                                     |                                                                                                                                                                                                    | on lamp holder and on traceability<br>label |
| Plug                                                                                                | n/a                                                   | n/a                                                             |                                     |                                                                                                                                                                                                    | n/a                                         |
| Switch                                                                                              | n/a                                                   | n/a                                                             |                                     |                                                                                                                                                                                                    | in ceiling cup                              |
| User manual                                                                                         | Yes                                                   | Yes                                                             |                                     |                                                                                                                                                                                                    | n/a                                         |
| IP rating                                                                                           | 20                                                    | 20<br>Yes Issue date:                                           |                                     | 22/03/2022 07:27:20                                                                                                                                                                                |                                             |
| Dimmable                                                                                            | Yes                                                   |                                                                 |                                     |                                                                                                                                                                                                    | 22/03/2022 07:37:20                         |
| For packaging and labeling information please refer to our Packaging and Labelling Supplier Manual. |                                                       |                                                                 |                                     |                                                                                                                                                                                                    |                                             |