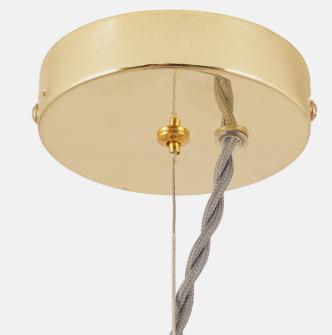

| Product code                                                                                        | 35-374                                                | 35-374 Product Type                                             |                                     | Electrified pendant                                                                                                                                                                                |                                             |
|-----------------------------------------------------------------------------------------------------|-------------------------------------------------------|-----------------------------------------------------------------|-------------------------------------|----------------------------------------------------------------------------------------------------------------------------------------------------------------------------------------------------|---------------------------------------------|
|                                                                                                     |                                                       | Description                                                     |                                     | Mulberry Anke Pendant                                                                                                                                                                              |                                             |
|                                                                                                     |                                                       | Range name                                                      |                                     | Anke                                                                                                                                                                                               |                                             |
|                                                                                                     |                                                       |                                                                 |                                     | 5018207408500                                                                                                                                                                                      |                                             |
|                                                                                                     |                                                       | Supplier code                                                   |                                     | RHJI303                                                                                                                                                                                            |                                             |
|                                                                                                     |                                                       | Country of origin C                                             |                                     | China                                                                                                                                                                                              |                                             |
|                                                                                                     |                                                       | Standard colour group                                           |                                     | Red                                                                                                                                                                                                |                                             |
|                                                                                                     |                                                       | Selling colour                                                  |                                     | Mulberry                                                                                                                                                                                           |                                             |
|                                                                                                     |                                                       | Standard material group                                         |                                     | Metal                                                                                                                                                                                              |                                             |
|                                                                                                     |                                                       | Material composition                                            |                                     | Iron                                                                                                                                                                                               |                                             |
|                                                                                                     |                                                       | Mail order packaging                                            |                                     | Yes                                                                                                                                                                                                |                                             |
|                                                                                                     |                                                       | Web description                                                 |                                     | A minimalist design using soft curves and mulberry<br>matt metal together with gold metal, this pendant is<br>ideal for any room with a scandi-inspired touch.<br>Also available in other colours. |                                             |
|                                                                                                     | Length (side to si                                    | Length (side to side) (cm) Depth (front to                      |                                     | (cm)                                                                                                                                                                                               | Height (top to bottom) (cm)                 |
| Overall                                                                                             | 32                                                    | 32                                                              |                                     |                                                                                                                                                                                                    | 128                                         |
| Base (from complete)                                                                                | n/a                                                   | n/a                                                             |                                     |                                                                                                                                                                                                    | n/a                                         |
| Shade (from complete)                                                                               |                                                       | n/a                                                             |                                     |                                                                                                                                                                                                    | n/a                                         |
|                                                                                                     |                                                       |                                                                 |                                     |                                                                                                                                                                                                    | 11/a                                        |
| Tapered shade top                                                                                   |                                                       | n/a                                                             |                                     |                                                                                                                                                                                                    |                                             |
| Minimum drop                                                                                        | 35                                                    |                                                                 | Pendant body<br>Product weight (kg) |                                                                                                                                                                                                    | 31                                          |
|                                                                                                     | T                                                     | -1                                                              |                                     |                                                                                                                                                                                                    | 0.77                                        |
| Product Box                                                                                         | 35                                                    | 35                                                              |                                     |                                                                                                                                                                                                    | 36                                          |
| Product Box quantity                                                                                | 1                                                     | 1                                                               |                                     |                                                                                                                                                                                                    | 0.74                                        |
| Outer Box                                                                                           | n/a                                                   | n/a                                                             |                                     |                                                                                                                                                                                                    | n/a                                         |
| Outer Box quantity                                                                                  | n/a                                                   | n/a                                                             |                                     |                                                                                                                                                                                                    | n/a                                         |
|                                                                                                     |                                                       |                                                                 |                                     |                                                                                                                                                                                                    |                                             |
| Number of bulbs                                                                                     | 1                                                     | 1                                                               |                                     | material                                                                                                                                                                                           | n/a                                         |
| Bulb                                                                                                | ES/E27 GLS                                            | ES/E27 GLS                                                      |                                     |                                                                                                                                                                                                    | n/a                                         |
| Wattage                                                                                             | 10-12W LED                                            | 10-12W LED                                                      |                                     | colour                                                                                                                                                                                             | n/a                                         |
| Tube riser                                                                                          | n/a                                                   | n/a                                                             |                                     |                                                                                                                                                                                                    | in ceiling cup                              |
| Lampholder                                                                                          | E27 Black plastic with m                              | E27 Black plastic with mulberry casing                          |                                     |                                                                                                                                                                                                    | n/a                                         |
| Cable colour and material                                                                           | Grey twisted fabric                                   | Grey twisted fabric                                             |                                     |                                                                                                                                                                                                    | n/a                                         |
| Cable type                                                                                          | 2x0.75mm <sup>2</sup> with an Eart<br>the ceiling cup | 2x0.75mm <sup>2</sup> with an Earth wire inside the ceiling cup |                                     |                                                                                                                                                                                                    | on lamp holder and on traceability<br>label |
| Plug                                                                                                | n/a                                                   | n/a                                                             |                                     |                                                                                                                                                                                                    | n/a                                         |
| Switch                                                                                              | n/a                                                   | n/a                                                             |                                     |                                                                                                                                                                                                    | in ceiling cup                              |
| User manual                                                                                         | Yes                                                   | Yes                                                             |                                     |                                                                                                                                                                                                    | n/a                                         |
| IP rating                                                                                           | 20                                                    | 20<br>Yes Issue date:                                           |                                     | 22/03/2022 07:27:20                                                                                                                                                                                |                                             |
| Dimmable                                                                                            | Yes                                                   |                                                                 |                                     |                                                                                                                                                                                                    | 22/03/2022 07:37:20                         |
| For packaging and labeling information please refer to our Packaging and Labelling Supplier Manual. |                                                       |                                                                 |                                     |                                                                                                                                                                                                    |                                             |