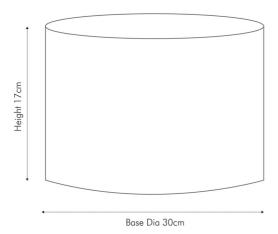

|                           | Length (side to side) (cm) | Depth (front to back) (cm)       | Height (top to bottom) (cm) |
|---------------------------|----------------------------|----------------------------------|-----------------------------|
| Overall                   | 30                         | 30                               | 17                          |
| Base (from complete)      | n/a                        | n/a                              | n/a                         |
| Shade (from complete)     | n/a                        | n/a                              | n/a                         |
| Tapered shade top         | n/a                        | n/a                              |                             |
| Minimum drop              | n/a                        | Pendant body                     | n/a                         |
|                           |                            | Product weight (kg)              | 0.29                        |
| Product Box               | n/a                        | n/a                              | n/a                         |
| Product Box quantity      | n/a                        | Product Box weight (kg)          | n/a                         |
| Outer Box                 | 63                         | 32                               | 20                          |
| Outer Box quantity        | 2                          | Outer Box weight (kg)            | 1.3                         |
| Number of bulbs           | 1                          | Shade lining colour and material | Matching self-lining        |
| Number of builds          | !                          | Shade mining colour and material | Matching Sen-ining          |
| Bulb                      | n/a                        | Shade gimbal size                | 42mm/30mm                   |
| Wattage                   | 10-12W LED                 | Shade gimbal type and colour     | fixed (Black)               |
| Tube riser                | n/a                        | Cord grip                        | n/a                         |
| Lampholder                | n/a                        | Grommet                          | n/a                         |
| Cable colour and material | n/a                        | Felt base/Feet                   | n/a                         |
| Cable type                | n/a                        | UKCA/CE label                    | n/a                         |
| Plug                      | n/a                        | Double insulated label           | n/a                         |
| Switch                    | n/a                        | Traceability label               | n/a                         |
| User manual               | No                         | Y' statement label               | No                          |
| IP rating                 | 20                         | Issue date:                      | 22/03/2022 07:38:20         |
| Dimmable                  | n/a                        | issue udle.                      |                             |
|                           |                            |                                  |                             |