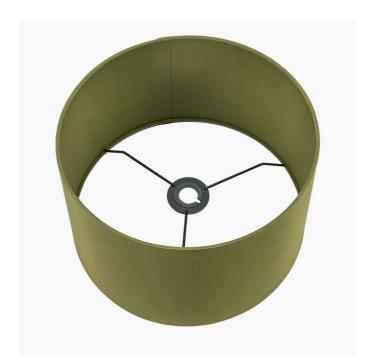

|                           | Length (side to side) (cm) | Depth (front to back) (cm)       | Height (top to bottom) (cm) |
|---------------------------|----------------------------|----------------------------------|-----------------------------|
| Overall                   | 30                         | 30                               | 17                          |
| Base (from complete)      | n/a                        | n/a                              | n/a                         |
| Shade (from complete)     | n/a                        | n/a                              | n/a                         |
| Tapered shade top         | n/a                        | n/a                              |                             |
| Minimum drop              | n/a                        | Pendant body                     | n/a                         |
|                           |                            | Product weight (kg)              | 0.29                        |
| Product Box               | n/a                        | n/a                              | n/a                         |
| Product Box quantity      | n/a                        | Product Box weight (kg)          | n/a                         |
| Outer Box                 | 63                         | 32                               | 20                          |
| Outer Box quantity        | 2                          | Outer Box weight (kg)            | 1.3                         |
| Number of bulbs           | 1                          | Shade lining colour and material | Matching self-lining        |
| Number of builds          | !                          | Shade mining colour and material | Matching Sen-ining          |
| Bulb                      | n/a                        | Shade gimbal size                | 42mm/30mm                   |
| Wattage                   | 10-12W LED                 | Shade gimbal type and colour     | fixed (Black)               |
| Tube riser                | n/a                        | Cord grip                        | n/a                         |
| Lampholder                | n/a                        | Grommet                          | n/a                         |
| Cable colour and material | n/a                        | Felt base/Feet                   | n/a                         |
| Cable type                | n/a                        | UKCA/CE label                    | n/a                         |
| Plug                      | n/a                        | Double insulated label           | n/a                         |
| Switch                    | n/a                        | Traceability label               | n/a                         |
| User manual               | No                         | Y' statement label               | No                          |
| IP rating                 | 20                         | Issue date:                      | 22/03/2022 07:38:20         |
| Dimmable                  | n/a                        | issue udle.                      |                             |
|                           |                            |                                  |                             |