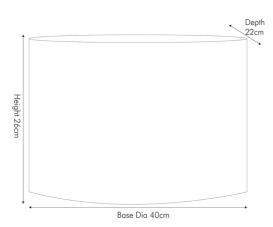

|                           |                            | <b>_</b>                         |                             |
|---------------------------|----------------------------|----------------------------------|-----------------------------|
|                           | Length (side to side) (cm) | Depth (front to back) (cm)       | Height (top to bottom) (cm) |
| Overall                   | 40                         | 40                               | 23                          |
| Base (from complete)      | n/a                        | n/a                              | n/a                         |
| Shade (from complete)     | n/a                        | n/a                              | n/a                         |
| Tapered shade top         | n/a                        | n/a                              |                             |
| Minimum drop              | n/a                        | Pendant body                     | n/a                         |
|                           |                            | Product weight (kg)              | 0.48                        |
| Product Box               | n/a                        | n/a                              | n/a                         |
| Product Box quantity      | n/a                        | Product Box weight (kg)          | n/a                         |
| Outer Box                 | 83                         | 42                               | 26                          |
| Outer Box quantity        | 2                          | Outer Box weight (kg)            | 2                           |
| Number of bulbs           | 1                          | Shade lining colour and material | Matching self-lining        |
| Bulb                      | n/a                        | Shade gimbal size                | 42mm/30mm                   |
| Wattage                   | 10-12W LED                 | Shade gimbal type and colour     | fixed (Black)               |
| Tube riser                | n/a                        | Cord grip                        | n/a                         |
| Lampholder                | n/a                        | Grommet                          | n/a                         |
| Cable colour and material | n/a                        | Felt base/Feet                   | n/a                         |
| Cable type                | n/a                        | UKCA/CE label                    | n/a                         |
| Plug                      | n/a                        | Double insulated label           | n/a                         |
| Switch                    | n/a                        | Traceability label               | n/a                         |
| User manual               | No                         | Y' statement label               | No                          |
|                           | 140                        |                                  |                             |
| P rating                  | 20                         | Issue date:                      | 20/01/2023 09:28:25         |