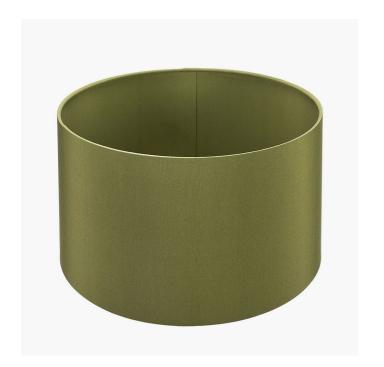

| Product code | 36-018-18SA | Product Type            | Shade                                                                                                        |
|--------------|-------------|-------------------------|--------------------------------------------------------------------------------------------------------------|
|              |             | Description             | Harry 45cm Sage Poly Cotton Cylinder Drum<br>Shade                                                           |
|              |             | Range name              | Harry                                                                                                        |
|              |             | Barcode                 | 5018207408609                                                                                                |
|              |             | Supplier code           | RHJI303                                                                                                      |
|              |             | Country of origin       | China                                                                                                        |
|              |             | Standard colour group   | Green                                                                                                        |
|              |             | Selling colour          | Sage                                                                                                         |
|              |             | Standard material group | Fabric                                                                                                       |
|              |             | Material composition    | Steel, Polycotton                                                                                            |
|              |             | Mail order packaging    | No                                                                                                           |
|              |             | Web description         | Simple modern 45cm sage self lined cylinder poly cotton shade which sits beautifully with a variety of bases |