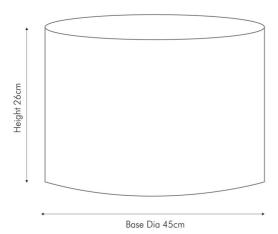

|                            | Length (side to side) (cm)      | Depth (front to back) (cm)       | Height (top to bottom) (cm) |
|----------------------------|---------------------------------|----------------------------------|-----------------------------|
| Overall                    | 45                              | 45                               | 26                          |
| Base (from complete)       | n/a                             | n/a                              | n/a                         |
| Shade (from complete)      | n/a                             | n/a                              | n/a                         |
| Tapered shade top          | n/a                             | n/a                              |                             |
| Minimum drop               | n/a                             | Pendant body                     | n/a                         |
|                            |                                 | Product weight (kg)              | 0.7                         |
| Product Box                | n/a                             | n/a                              | n/a                         |
| Product Box quantity       | n/a                             | Product Box weight (kg)          | n/a                         |
| Outer Box                  | 95                              | 48                               | 29                          |
| Outer Box quantity         | 2                               | Outer Box weight (kg)            | 2.4                         |
|                            | T.                              |                                  |                             |
| Number of bulbs            | 1                               | Shade lining colour and material | Matching self-lining        |
| Bulb                       | n/a                             | Shade gimbal size                | 42mm/30mm                   |
| Wattage                    | 10-12W LED                      | Shade gimbal type and colour     | fixed (Black)               |
| Tube riser                 | n/a                             | Cord grip                        | n/a                         |
| Lampholder                 | n/a                             | Grommet                          | n/a                         |
| Cable colour and material  | n/a                             | Felt base/Feet                   | n/a                         |
| Cable type                 | n/a                             | UKCA/CE label                    | n/a                         |
| Plug                       | n/a                             | Double insulated label           | n/a                         |
| Switch                     | n/a                             | Traceability label               | n/a                         |
| User manual                | No                              | Y' statement label               | No                          |
| IP rating                  | 20                              | lecue date:                      | 22/03/2022 07:38:30         |
| Dimmable                   | n/a                             | – Issue date:                    |                             |
| For nackaging and labeling | information please refer to our | r Packaging and Lahelling Sun    | nlier Manual                |