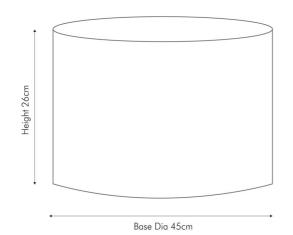

| Product code 36-                                                                                    | 025-18RD Product Type   |                 | Shade                                       |                                                                                                                                                 |                             |  |
|-----------------------------------------------------------------------------------------------------|-------------------------|-----------------|---------------------------------------------|-------------------------------------------------------------------------------------------------------------------------------------------------|-----------------------------|--|
|                                                                                                     | Description             |                 | Henry 45cm Mulberry Handloom Cylinder Shade |                                                                                                                                                 |                             |  |
|                                                                                                     | Range name              |                 | Henry                                       |                                                                                                                                                 |                             |  |
|                                                                                                     |                         |                 | 5018207407909                               |                                                                                                                                                 |                             |  |
|                                                                                                     |                         |                 | CORE001                                     |                                                                                                                                                 |                             |  |
|                                                                                                     | Country of origin Indi  |                 | India                                       | ndia                                                                                                                                            |                             |  |
|                                                                                                     | •                       |                 | Red                                         |                                                                                                                                                 |                             |  |
|                                                                                                     |                         |                 |                                             |                                                                                                                                                 | Mulberry                    |  |
|                                                                                                     | Standard material group |                 | Fabric                                      |                                                                                                                                                 |                             |  |
|                                                                                                     | Material composition    |                 | Handloom, Steel, Handloom Cotton            |                                                                                                                                                 |                             |  |
|                                                                                                     | Mail order packaging    |                 | No                                          |                                                                                                                                                 |                             |  |
|                                                                                                     |                         | Web description |                                             | Open weave mulberry cotton 45cm cylinder shade.<br>This luxurious heavyweight shade suits all bases<br>and offers a natural yet opulent finish. |                             |  |
|                                                                                                     | Length (side to s       | ide) (cm)       | Depth (front to back                        | (cm)                                                                                                                                            | Height (top to bottom) (cm) |  |
| Overall                                                                                             | 45                      |                 | 45                                          |                                                                                                                                                 | 26                          |  |
| Base (from complete)                                                                                | n/a                     |                 | n/a                                         |                                                                                                                                                 | n/a                         |  |
| Shade (from complete)                                                                               | n/a                     |                 | n/a                                         |                                                                                                                                                 | n/a                         |  |
| Tapered shade top                                                                                   |                         |                 | n/a                                         |                                                                                                                                                 |                             |  |
|                                                                                                     |                         |                 |                                             |                                                                                                                                                 | · · · · ·                   |  |
| Minimum drop                                                                                        | n/a                     |                 | Pendant body                                |                                                                                                                                                 | n/a                         |  |
|                                                                                                     | 1                       |                 | Product weight (kg)                         |                                                                                                                                                 | 0.55                        |  |
| Product Box                                                                                         | n/a                     |                 | n/a                                         |                                                                                                                                                 | n/a                         |  |
| Product Box quantity                                                                                | n/a                     |                 | Product Box weight (kg)                     |                                                                                                                                                 | n/a                         |  |
| Outer Box                                                                                           | 48                      |                 | 48                                          |                                                                                                                                                 | 32                          |  |
| Outer Box quantity                                                                                  | 1                       |                 | Outer Box weight (kg)                       |                                                                                                                                                 | 2.5                         |  |
| Number of bulbs                                                                                     | n/a                     |                 | Shade lining colour and material            |                                                                                                                                                 | White PVC lining            |  |
| Bulb                                                                                                | n/a                     |                 | Shade gimbal size                           |                                                                                                                                                 | 42mm                        |  |
| Wattage                                                                                             | 10-12W LED              |                 | Shade gimbal type and colour                |                                                                                                                                                 | fixed (White)               |  |
| Tube riser                                                                                          | n/a                     |                 | Cord grip                                   |                                                                                                                                                 | n/a                         |  |
| Lampholder                                                                                          | n/a                     |                 | Grommet                                     |                                                                                                                                                 | n/a                         |  |
| Cable colour and material                                                                           | n/a                     |                 | Felt base/Feet                              |                                                                                                                                                 | n/a                         |  |
| Cable type                                                                                          | n/a                     |                 | UKCA/CE label                               |                                                                                                                                                 | n/a                         |  |
| Plug                                                                                                | n/a                     |                 | Double insulated label                      |                                                                                                                                                 | n/a                         |  |
| Switch                                                                                              | n/a                     |                 | Traceability label                          |                                                                                                                                                 | n/a                         |  |
| User manual                                                                                         | No                      |                 | Y' statement label                          |                                                                                                                                                 | n/a                         |  |
| IP rating                                                                                           | 20                      | Issue date:     |                                             | 22/03/2022 07:39:07                                                                                                                             |                             |  |
| Dimmable                                                                                            | n/a                     |                 |                                             |                                                                                                                                                 |                             |  |
| For packaging and labeling information please refer to our Packaging and Labelling Supplier Manual. |                         |                 |                                             |                                                                                                                                                 |                             |  |