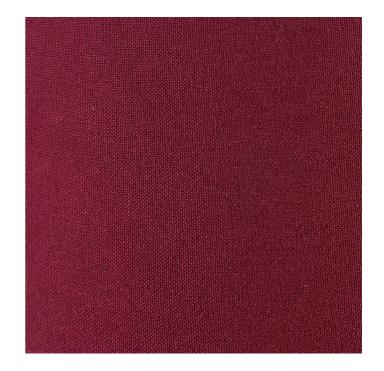

| Product code 36-                                                                                    | 025-18RD Product Type   |                 | Shade                                       |                                                                                                                                                 |                             |  |
|-----------------------------------------------------------------------------------------------------|-------------------------|-----------------|---------------------------------------------|-------------------------------------------------------------------------------------------------------------------------------------------------|-----------------------------|--|
|                                                                                                     | Description             |                 | Henry 45cm Mulberry Handloom Cylinder Shade |                                                                                                                                                 |                             |  |
|                                                                                                     | Range name              |                 | Henry                                       |                                                                                                                                                 |                             |  |
|                                                                                                     |                         |                 | 5018207407909                               |                                                                                                                                                 |                             |  |
|                                                                                                     |                         |                 | CORE001                                     |                                                                                                                                                 |                             |  |
|                                                                                                     | Country of origin Indi  |                 | India                                       | ndia                                                                                                                                            |                             |  |
|                                                                                                     | •                       |                 | Red                                         |                                                                                                                                                 |                             |  |
|                                                                                                     |                         |                 |                                             |                                                                                                                                                 | Mulberry                    |  |
|                                                                                                     | Standard material group |                 | Fabric                                      |                                                                                                                                                 |                             |  |
|                                                                                                     | Material composition    |                 | Handloom, Steel, Handloom Cotton            |                                                                                                                                                 |                             |  |
|                                                                                                     | Mail order packaging    |                 | No                                          |                                                                                                                                                 |                             |  |
|                                                                                                     |                         | Web description |                                             | Open weave mulberry cotton 45cm cylinder shade.<br>This luxurious heavyweight shade suits all bases<br>and offers a natural yet opulent finish. |                             |  |
|                                                                                                     | Length (side to s       | ide) (cm)       | Depth (front to back                        | (cm)                                                                                                                                            | Height (top to bottom) (cm) |  |
| Overall                                                                                             | 45                      |                 | 45                                          |                                                                                                                                                 | 26                          |  |
| Base (from complete)                                                                                | n/a                     |                 | n/a                                         |                                                                                                                                                 | n/a                         |  |
| Shade (from complete)                                                                               | n/a                     |                 | n/a                                         |                                                                                                                                                 | n/a                         |  |
| Tapered shade top                                                                                   |                         |                 | n/a                                         |                                                                                                                                                 |                             |  |
|                                                                                                     |                         |                 |                                             |                                                                                                                                                 | · · · · ·                   |  |
| Minimum drop                                                                                        | n/a                     |                 | Pendant body                                |                                                                                                                                                 | n/a                         |  |
|                                                                                                     | 1                       |                 | Product weight (kg)                         |                                                                                                                                                 | 0.55                        |  |
| Product Box                                                                                         | n/a                     |                 | n/a                                         |                                                                                                                                                 | n/a                         |  |
| Product Box quantity                                                                                | n/a                     |                 | Product Box weight (kg)                     |                                                                                                                                                 | n/a                         |  |
| Outer Box                                                                                           | 48                      |                 | 48                                          |                                                                                                                                                 | 32                          |  |
| Outer Box quantity                                                                                  | 1                       |                 | Outer Box weight (kg)                       |                                                                                                                                                 | 2.5                         |  |
| Number of bulbs                                                                                     | n/a                     |                 | Shade lining colour and material            |                                                                                                                                                 | White PVC lining            |  |
| Bulb                                                                                                | n/a                     |                 | Shade gimbal size                           |                                                                                                                                                 | 42mm                        |  |
| Wattage                                                                                             | 10-12W LED              |                 | Shade gimbal type and colour                |                                                                                                                                                 | fixed (White)               |  |
| Tube riser                                                                                          | n/a                     |                 | Cord grip                                   |                                                                                                                                                 | n/a                         |  |
| Lampholder                                                                                          | n/a                     |                 | Grommet                                     |                                                                                                                                                 | n/a                         |  |
| Cable colour and material                                                                           | n/a                     |                 | Felt base/Feet                              |                                                                                                                                                 | n/a                         |  |
| Cable type                                                                                          | n/a                     |                 | UKCA/CE label                               |                                                                                                                                                 | n/a                         |  |
| Plug                                                                                                | n/a                     |                 | Double insulated label                      |                                                                                                                                                 | n/a                         |  |
| Switch                                                                                              | n/a                     |                 | Traceability label                          |                                                                                                                                                 | n/a                         |  |
| User manual                                                                                         | No                      |                 | Y' statement label                          |                                                                                                                                                 | n/a                         |  |
| IP rating                                                                                           | 20                      | Issue date:     |                                             | 22/03/2022 07:39:07                                                                                                                             |                             |  |
| Dimmable                                                                                            | n/a                     |                 |                                             |                                                                                                                                                 |                             |  |
| For packaging and labeling information please refer to our Packaging and Labelling Supplier Manual. |                         |                 |                                             |                                                                                                                                                 |                             |  |