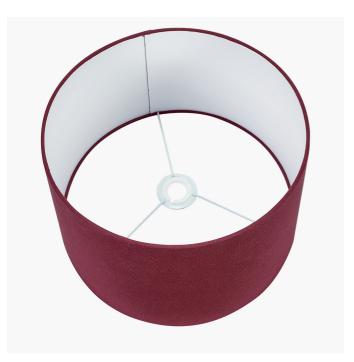

| Product code 36-                                                                                    | 025-18RD Product Type   |                 | Shade                                       |                                                                                                                                                 |                             |  |
|-----------------------------------------------------------------------------------------------------|-------------------------|-----------------|---------------------------------------------|-------------------------------------------------------------------------------------------------------------------------------------------------|-----------------------------|--|
|                                                                                                     | Description             |                 | Henry 45cm Mulberry Handloom Cylinder Shade |                                                                                                                                                 |                             |  |
|                                                                                                     | Range name              |                 | Henry                                       |                                                                                                                                                 |                             |  |
|                                                                                                     |                         |                 | 5018207407909                               |                                                                                                                                                 |                             |  |
|                                                                                                     |                         |                 | CORE001                                     |                                                                                                                                                 |                             |  |
|                                                                                                     | Country of origin Indi  |                 | India                                       | ndia                                                                                                                                            |                             |  |
|                                                                                                     | •                       |                 | Red                                         |                                                                                                                                                 |                             |  |
|                                                                                                     |                         |                 |                                             |                                                                                                                                                 | Mulberry                    |  |
|                                                                                                     | Standard material group |                 | Fabric                                      |                                                                                                                                                 |                             |  |
|                                                                                                     | Material composition    |                 | Handloom, Steel, Handloom Cotton            |                                                                                                                                                 |                             |  |
|                                                                                                     | Mail order packaging    |                 | No                                          |                                                                                                                                                 |                             |  |
|                                                                                                     |                         | Web description |                                             | Open weave mulberry cotton 45cm cylinder shade.<br>This luxurious heavyweight shade suits all bases<br>and offers a natural yet opulent finish. |                             |  |
|                                                                                                     | Length (side to s       | ide) (cm)       | Depth (front to back                        | (cm)                                                                                                                                            | Height (top to bottom) (cm) |  |
| Overall                                                                                             | 45                      |                 | 45                                          |                                                                                                                                                 | 26                          |  |
| Base (from complete)                                                                                | n/a                     |                 | n/a                                         |                                                                                                                                                 | n/a                         |  |
| Shade (from complete)                                                                               | n/a                     |                 | n/a                                         |                                                                                                                                                 | n/a                         |  |
| Tapered shade top                                                                                   |                         |                 | n/a                                         |                                                                                                                                                 |                             |  |
|                                                                                                     |                         |                 |                                             |                                                                                                                                                 | · · · · ·                   |  |
| Minimum drop                                                                                        | n/a                     |                 | Pendant body                                |                                                                                                                                                 | n/a                         |  |
|                                                                                                     | 1                       |                 | Product weight (kg)                         |                                                                                                                                                 | 0.55                        |  |
| Product Box                                                                                         | n/a                     |                 | n/a                                         |                                                                                                                                                 | n/a                         |  |
| Product Box quantity                                                                                | n/a                     |                 | Product Box weight (kg)                     |                                                                                                                                                 | n/a                         |  |
| Outer Box                                                                                           | 48                      |                 | 48                                          |                                                                                                                                                 | 32                          |  |
| Outer Box quantity                                                                                  | 1                       |                 | Outer Box weight (kg)                       |                                                                                                                                                 | 2.5                         |  |
| Number of bulbs                                                                                     | n/a                     |                 | Shade lining colour and material            |                                                                                                                                                 | White PVC lining            |  |
| Bulb                                                                                                | n/a                     |                 | Shade gimbal size                           |                                                                                                                                                 | 42mm                        |  |
| Wattage                                                                                             | 10-12W LED              |                 | Shade gimbal type and colour                |                                                                                                                                                 | fixed (White)               |  |
| Tube riser                                                                                          | n/a                     |                 | Cord grip                                   |                                                                                                                                                 | n/a                         |  |
| Lampholder                                                                                          | n/a                     |                 | Grommet                                     |                                                                                                                                                 | n/a                         |  |
| Cable colour and material                                                                           | n/a                     |                 | Felt base/Feet                              |                                                                                                                                                 | n/a                         |  |
| Cable type                                                                                          | n/a                     |                 | UKCA/CE label                               |                                                                                                                                                 | n/a                         |  |
| Plug                                                                                                | n/a                     |                 | Double insulated label                      |                                                                                                                                                 | n/a                         |  |
| Switch                                                                                              | n/a                     |                 | Traceability label                          |                                                                                                                                                 | n/a                         |  |
| User manual                                                                                         | No                      |                 | Y' statement label                          |                                                                                                                                                 | n/a                         |  |
| IP rating                                                                                           | 20                      | Issue date:     |                                             | 22/03/2022 07:39:07                                                                                                                             |                             |  |
| Dimmable                                                                                            | n/a                     |                 |                                             |                                                                                                                                                 |                             |  |
| For packaging and labeling information please refer to our Packaging and Labelling Supplier Manual. |                         |                 |                                             |                                                                                                                                                 |                             |  |