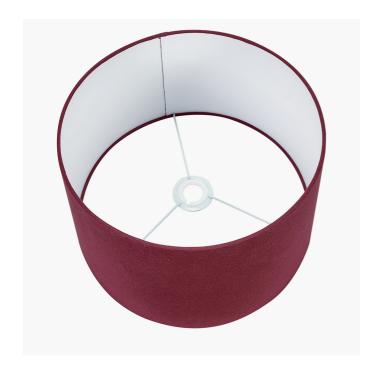

| Product code | 36-025-16RD | Product Type            | Shade                                                                                                                                     |
|--------------|-------------|-------------------------|-------------------------------------------------------------------------------------------------------------------------------------------|
|              |             | Description             | Henry 40cm Mulberry Handloom Cylinder Shade                                                                                               |
|              |             | Range name              | Henry                                                                                                                                     |
|              |             | Barcode                 | 5018207407893                                                                                                                             |
|              |             | Supplier code           | CORE001                                                                                                                                   |
|              |             | Country of origin       | India                                                                                                                                     |
|              |             | Standard colour group   | Red                                                                                                                                       |
|              |             | Selling colour          | Mulberry                                                                                                                                  |
|              |             | Standard material group | Fabric                                                                                                                                    |
|              |             | Material composition    | Handloom, Steel, Handloom Cotton                                                                                                          |
|              |             | Mail order packaging    | No                                                                                                                                        |
|              |             | Web description         | Open weave mulberry cotton 40cm cylinder shade. This luxurious heavyweight shade suits all bases and offers a natural yet opulent finish. |