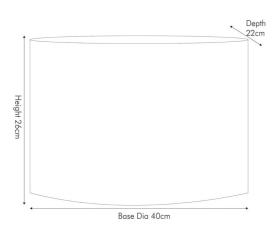

|                           | Length (side to side) (cm) | Depth (front to back) (cm)       | Height (top to bottom) (cm) |
|---------------------------|----------------------------|----------------------------------|-----------------------------|
| Overall                   | 40                         | 40                               | 23                          |
| Base (from complete)      | n/a                        | n/a                              | n/a                         |
| Shade (from complete)     | n/a                        | n/a                              | n/a                         |
| Tapered shade top         | n/a                        | n/a                              |                             |
| Minimum drop              | n/a                        | Pendant body                     | n/a                         |
|                           |                            | Product weight (kg)              | 0.4                         |
| Product Box               | n/a                        | n/a                              | n/a                         |
| Product Box quantity      | n/a                        | Product Box weight (kg)          | n/a                         |
| Outer Box                 | 44                         | 44                               | 29                          |
| Outer Box quantity        | 1                          | Outer Box weight (kg)            | 1.8                         |
| Number of bulbs           | n/a                        | Shade lining colour and material | White PVC lining            |
| Bulb                      | n/a                        | Shade gimbal size                | 42mm                        |
| Wattage                   | 10-12W LED                 | Shade gimbal type and colour     | fixed (White)               |
| Tube riser                | n/a                        | Cord grip                        | n/a                         |
| Lampholder                | n/a                        | Grommet                          | n/a                         |
| Cable colour and material | n/a                        | Felt base/Feet                   | n/a                         |
| Cable type                | n/a                        | UKCA/CE label                    | n/a                         |
| Plug                      | n/a                        | Double insulated label           | n/a                         |
| Switch                    | n/a                        | Traceability label               | n/a                         |
| User manual               | No                         | Y' statement label               | n/a                         |
| IP rating 20              |                            |                                  |                             |
| 9                         |                            | Issue date:                      | 22/03/2022 07:39:02         |