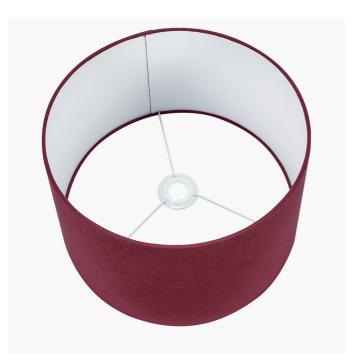

| Product code 36-                                                                                    | 025-12RD                | 5-12RD Product Type |                                  | Shade                                                                                                                                           |                             |  |
|-----------------------------------------------------------------------------------------------------|-------------------------|---------------------|----------------------------------|-------------------------------------------------------------------------------------------------------------------------------------------------|-----------------------------|--|
|                                                                                                     |                         | Description         |                                  | Henry 30cm Mulberry Handloom Cylinder Shade                                                                                                     |                             |  |
|                                                                                                     |                         | Range name          |                                  | Henry                                                                                                                                           |                             |  |
|                                                                                                     | -                       |                     | 5018207407879                    |                                                                                                                                                 |                             |  |
|                                                                                                     |                         |                     | CORE001                          |                                                                                                                                                 |                             |  |
|                                                                                                     |                         |                     | India                            |                                                                                                                                                 |                             |  |
|                                                                                                     | Standard colour group   |                     | Red                              |                                                                                                                                                 |                             |  |
|                                                                                                     |                         |                     |                                  |                                                                                                                                                 | Mulberry                    |  |
|                                                                                                     | Standard material group |                     | Fabric                           |                                                                                                                                                 |                             |  |
|                                                                                                     | Material composition    |                     | Handloom, Steel, Handloom Cotton |                                                                                                                                                 |                             |  |
|                                                                                                     | Mail order packaging    |                     | No                               |                                                                                                                                                 |                             |  |
|                                                                                                     |                         | Web description     |                                  | Open weave mulberry cotton 30cm cylinder shade.<br>This luxurious heavyweight shade suits all bases<br>and offers a natural yet opulent finish. |                             |  |
|                                                                                                     | Length (side to s       | ide) (cm)           | Depth (front to back             | (cm)                                                                                                                                            | Height (top to bottom) (cm) |  |
| Overall                                                                                             | 30                      |                     | 30                               |                                                                                                                                                 | 17                          |  |
| Base (from complete)                                                                                | n/a                     |                     | n/a                              |                                                                                                                                                 | n/a                         |  |
| Shade (from complete)                                                                               | n/a                     |                     | n/a                              |                                                                                                                                                 | n/a                         |  |
| Tapered shade top                                                                                   | n/a                     |                     | n/a                              |                                                                                                                                                 |                             |  |
| Minimum drop                                                                                        | n/a                     |                     | Pendant body                     |                                                                                                                                                 | n/a                         |  |
|                                                                                                     | iva                     |                     | -                                |                                                                                                                                                 | 0.25                        |  |
| Product Box                                                                                         |                         |                     | Product weight (kg)              |                                                                                                                                                 |                             |  |
|                                                                                                     | n/a                     |                     | n/a                              |                                                                                                                                                 | n/a                         |  |
| Product Box quantity                                                                                | n/a                     |                     | Product Box weight (kg)          |                                                                                                                                                 | n/a                         |  |
| Outer Box                                                                                           | 33                      |                     | 33                               |                                                                                                                                                 | 23                          |  |
| Outer Box quantity                                                                                  | 1                       |                     | Outer Box weight (kg)            |                                                                                                                                                 | 1                           |  |
| Number of bulbs                                                                                     | n/a                     |                     | Shade lining colour and material |                                                                                                                                                 | White PVC lining            |  |
| Bulb                                                                                                | n/a                     |                     | Shade gimbal size                |                                                                                                                                                 | 42mm                        |  |
| Wattage                                                                                             | 10-12W LED              |                     | Shade gimbal type and colour     |                                                                                                                                                 | fixed (White)               |  |
| Tube riser                                                                                          | n/a                     |                     | Cord grip                        |                                                                                                                                                 | n/a                         |  |
| Lampholder                                                                                          | n/a                     |                     | Grommet                          |                                                                                                                                                 | n/a                         |  |
| Cable colour and material                                                                           | n/a                     |                     | Felt base/Feet                   |                                                                                                                                                 | n/a                         |  |
| Cable type                                                                                          | n/a                     |                     | UKCA/CE label                    |                                                                                                                                                 | n/a                         |  |
| Plug                                                                                                | n/a                     |                     | Double insulated label           |                                                                                                                                                 | n/a                         |  |
| Switch                                                                                              | n/a                     |                     | Traceability label               |                                                                                                                                                 | n/a                         |  |
| User manual                                                                                         | No                      |                     | Y' statement label               |                                                                                                                                                 | n/a                         |  |
| IP rating                                                                                           | 20                      | Issue date:         |                                  | 22/03/2022 07:38:53                                                                                                                             |                             |  |
| Dimmable                                                                                            | n/a                     |                     |                                  |                                                                                                                                                 |                             |  |
| For packaging and labeling information please refer to our Packaging and Labelling Supplier Manual. |                         |                     |                                  |                                                                                                                                                 |                             |  |