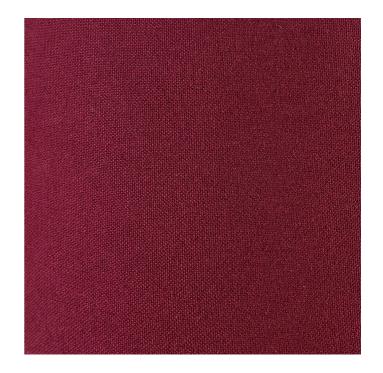

| Product code 36-                                                                                    | 025-12RD                | 5-12RD Product Type |                                  | Shade                                                                                                                                           |                             |  |
|-----------------------------------------------------------------------------------------------------|-------------------------|---------------------|----------------------------------|-------------------------------------------------------------------------------------------------------------------------------------------------|-----------------------------|--|
|                                                                                                     |                         | Description         |                                  | Henry 30cm Mulberry Handloom Cylinder Shade                                                                                                     |                             |  |
|                                                                                                     |                         | Range name          |                                  | Henry                                                                                                                                           |                             |  |
|                                                                                                     | -                       |                     | 5018207407879                    |                                                                                                                                                 |                             |  |
|                                                                                                     |                         |                     | CORE001                          |                                                                                                                                                 |                             |  |
|                                                                                                     |                         |                     | India                            |                                                                                                                                                 |                             |  |
|                                                                                                     | Standard colour group   |                     | Red                              |                                                                                                                                                 |                             |  |
|                                                                                                     |                         |                     |                                  |                                                                                                                                                 | Mulberry                    |  |
|                                                                                                     | Standard material group |                     | Fabric                           |                                                                                                                                                 |                             |  |
|                                                                                                     | Material composition    |                     | Handloom, Steel, Handloom Cotton |                                                                                                                                                 |                             |  |
|                                                                                                     | Mail order packaging    |                     | No                               |                                                                                                                                                 |                             |  |
|                                                                                                     |                         | Web description     |                                  | Open weave mulberry cotton 30cm cylinder shade.<br>This luxurious heavyweight shade suits all bases<br>and offers a natural yet opulent finish. |                             |  |
|                                                                                                     | Length (side to s       | ide) (cm)           | Depth (front to back             | (cm)                                                                                                                                            | Height (top to bottom) (cm) |  |
| Overall                                                                                             | 30                      |                     | 30                               |                                                                                                                                                 | 17                          |  |
| Base (from complete)                                                                                | n/a                     |                     | n/a                              |                                                                                                                                                 | n/a                         |  |
| Shade (from complete)                                                                               | n/a                     |                     | n/a                              |                                                                                                                                                 | n/a                         |  |
| Tapered shade top                                                                                   | n/a                     |                     | n/a                              |                                                                                                                                                 |                             |  |
| Minimum drop                                                                                        | n/a                     |                     | Pendant body                     |                                                                                                                                                 | n/a                         |  |
|                                                                                                     | iva                     |                     | -                                |                                                                                                                                                 | 0.25                        |  |
| Product Box                                                                                         |                         |                     | Product weight (kg)              |                                                                                                                                                 |                             |  |
|                                                                                                     | n/a                     |                     | n/a                              |                                                                                                                                                 | n/a                         |  |
| Product Box quantity                                                                                | n/a                     |                     | Product Box weight (kg)          |                                                                                                                                                 | n/a                         |  |
| Outer Box                                                                                           | 33                      |                     | 33                               |                                                                                                                                                 | 23                          |  |
| Outer Box quantity                                                                                  | 1                       |                     | Outer Box weight (kg)            |                                                                                                                                                 | 1                           |  |
| Number of bulbs                                                                                     | n/a                     |                     | Shade lining colour and material |                                                                                                                                                 | White PVC lining            |  |
| Bulb                                                                                                | n/a                     |                     | Shade gimbal size                |                                                                                                                                                 | 42mm                        |  |
| Wattage                                                                                             | 10-12W LED              |                     | Shade gimbal type and colour     |                                                                                                                                                 | fixed (White)               |  |
| Tube riser                                                                                          | n/a                     |                     | Cord grip                        |                                                                                                                                                 | n/a                         |  |
| Lampholder                                                                                          | n/a                     |                     | Grommet                          |                                                                                                                                                 | n/a                         |  |
| Cable colour and material                                                                           | n/a                     |                     | Felt base/Feet                   |                                                                                                                                                 | n/a                         |  |
| Cable type                                                                                          | n/a                     |                     | UKCA/CE label                    |                                                                                                                                                 | n/a                         |  |
| Plug                                                                                                | n/a                     |                     | Double insulated label           |                                                                                                                                                 | n/a                         |  |
| Switch                                                                                              | n/a                     |                     | Traceability label               |                                                                                                                                                 | n/a                         |  |
| User manual                                                                                         | No                      |                     | Y' statement label               |                                                                                                                                                 | n/a                         |  |
| IP rating                                                                                           | 20                      | Issue date:         |                                  | 22/03/2022 07:38:53                                                                                                                             |                             |  |
| Dimmable                                                                                            | n/a                     |                     |                                  |                                                                                                                                                 |                             |  |
| For packaging and labeling information please refer to our Packaging and Labelling Supplier Manual. |                         |                     |                                  |                                                                                                                                                 |                             |  |