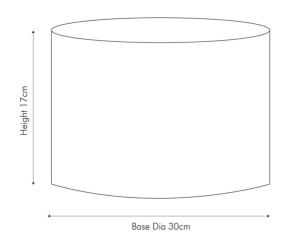

| Product code 36-                                                                                    | 025-12RD                | 5-12RD Product Type |                                  | Shade                                                                                                                                           |                             |  |
|-----------------------------------------------------------------------------------------------------|-------------------------|---------------------|----------------------------------|-------------------------------------------------------------------------------------------------------------------------------------------------|-----------------------------|--|
|                                                                                                     |                         | Description         |                                  | Henry 30cm Mulberry Handloom Cylinder Shade                                                                                                     |                             |  |
|                                                                                                     |                         | Range name          |                                  | Henry                                                                                                                                           |                             |  |
|                                                                                                     | -                       |                     | 5018207407879                    |                                                                                                                                                 |                             |  |
|                                                                                                     |                         |                     | CORE001                          |                                                                                                                                                 |                             |  |
|                                                                                                     |                         |                     | India                            |                                                                                                                                                 |                             |  |
|                                                                                                     | Standard colour group   |                     | Red                              |                                                                                                                                                 |                             |  |
|                                                                                                     |                         |                     |                                  |                                                                                                                                                 | Mulberry                    |  |
|                                                                                                     | Standard material group |                     | Fabric                           |                                                                                                                                                 |                             |  |
|                                                                                                     | Material composition    |                     | Handloom, Steel, Handloom Cotton |                                                                                                                                                 |                             |  |
|                                                                                                     | Mail order packaging    |                     | No                               |                                                                                                                                                 |                             |  |
|                                                                                                     |                         | Web description     |                                  | Open weave mulberry cotton 30cm cylinder shade.<br>This luxurious heavyweight shade suits all bases<br>and offers a natural yet opulent finish. |                             |  |
|                                                                                                     | Length (side to s       | ide) (cm)           | Depth (front to back             | (cm)                                                                                                                                            | Height (top to bottom) (cm) |  |
| Overall                                                                                             | 30                      |                     | 30                               |                                                                                                                                                 | 17                          |  |
| Base (from complete)                                                                                | n/a                     |                     | n/a                              |                                                                                                                                                 | n/a                         |  |
| Shade (from complete)                                                                               | n/a                     |                     | n/a                              |                                                                                                                                                 | n/a                         |  |
| Tapered shade top                                                                                   | n/a                     |                     | n/a                              |                                                                                                                                                 |                             |  |
| Minimum drop                                                                                        | n/a                     |                     | Pendant body                     |                                                                                                                                                 | n/a                         |  |
|                                                                                                     | iva                     |                     | -                                |                                                                                                                                                 | 0.25                        |  |
| Product Box                                                                                         |                         |                     | Product weight (kg)              |                                                                                                                                                 |                             |  |
|                                                                                                     | n/a                     |                     | n/a                              |                                                                                                                                                 | n/a                         |  |
| Product Box quantity                                                                                | n/a                     |                     | Product Box weight (kg)          |                                                                                                                                                 | n/a                         |  |
| Outer Box                                                                                           | 33                      |                     | 33                               |                                                                                                                                                 | 23                          |  |
| Outer Box quantity                                                                                  | 1                       |                     | Outer Box weight (kg)            |                                                                                                                                                 | 1                           |  |
| Number of bulbs                                                                                     | n/a                     |                     | Shade lining colour and material |                                                                                                                                                 | White PVC lining            |  |
| Bulb                                                                                                | n/a                     |                     | Shade gimbal size                |                                                                                                                                                 | 42mm                        |  |
| Wattage                                                                                             | 10-12W LED              |                     | Shade gimbal type and colour     |                                                                                                                                                 | fixed (White)               |  |
| Tube riser                                                                                          | n/a                     |                     | Cord grip                        |                                                                                                                                                 | n/a                         |  |
| Lampholder                                                                                          | n/a                     |                     | Grommet                          |                                                                                                                                                 | n/a                         |  |
| Cable colour and material                                                                           | n/a                     |                     | Felt base/Feet                   |                                                                                                                                                 | n/a                         |  |
| Cable type                                                                                          | n/a                     |                     | UKCA/CE label                    |                                                                                                                                                 | n/a                         |  |
| Plug                                                                                                | n/a                     |                     | Double insulated label           |                                                                                                                                                 | n/a                         |  |
| Switch                                                                                              | n/a                     |                     | Traceability label               |                                                                                                                                                 | n/a                         |  |
| User manual                                                                                         | No                      |                     | Y' statement label               |                                                                                                                                                 | n/a                         |  |
| IP rating                                                                                           | 20                      | Issue date:         |                                  | 22/03/2022 07:38:53                                                                                                                             |                             |  |
| Dimmable                                                                                            | n/a                     |                     |                                  |                                                                                                                                                 |                             |  |
| For packaging and labeling information please refer to our Packaging and Labelling Supplier Manual. |                         |                     |                                  |                                                                                                                                                 |                             |  |