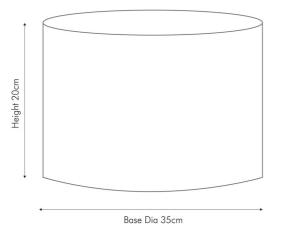

|                                | Length (side to side) (cm)        | Depth (front to back) (cm)           | Height (top to bottom) (cm) |
|--------------------------------|-----------------------------------|--------------------------------------|-----------------------------|
| Overall                        | 35                                | 35                                   | 20                          |
| Base (from complete)           | n/a                               | n/a                                  | n/a                         |
| Shade (from complete)          | n/a                               | n/a                                  | n/a                         |
| Tapered shade top              | n/a                               | n/a                                  |                             |
| Minimum drop                   | n/a                               | Pendant body                         | n/a                         |
|                                |                                   | Product weight (kg)                  | 0.348                       |
| Product Box                    | n/a                               | n/a                                  | n/a                         |
| Product Box quantity           | n/a                               | Product Box weight (kg)              | n/a                         |
| Outer Box                      | 73                                | 37.5                                 | 22                          |
| Outer Box quantity             | 2                                 | Outer Box weight (kg)                | 1.66                        |
|                                |                                   |                                      |                             |
| Number of bulbs                | n/a                               | Shade lining colour and material     | Matching self-lining        |
| Bulb                           | n/a                               | Shade gimbal size                    | 42mm/30mm                   |
| Wattage                        | 10-12W LED                        | Shade gimbal type and colour         | fixed (Black)               |
| Tube riser                     | n/a                               | Cord grip                            | n/a                         |
| Lampholder                     | n/a                               | Grommet                              | n/a                         |
| Cable colour and material      | n/a                               | Felt base/Feet                       | n/a                         |
| Cable type                     | n/a                               | UKCA/CE label                        | n/a                         |
| Plug                           | n/a                               | Double insulated label               | n/a                         |
| Switch                         | n/a                               | Traceability label                   | n/a                         |
| User manual                    | No                                | Y' statement label                   | n/a                         |
| IP rating                      | 20                                | logue deter                          | 22/03/2022 07:38:33         |
| Dimmable                       | n/a                               | - Issue date:                        |                             |
| Paramata alamata and Interitor | a information places refer to our | . De elección o en el Labellia o Com |                             |