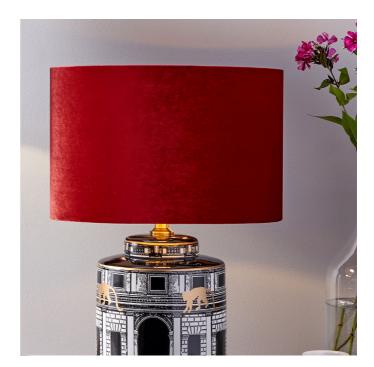

|                           | Length (side to side) (cm) | Depth (front to back) (cm)       | Height (top to bottom) (cm) |
|---------------------------|----------------------------|----------------------------------|-----------------------------|
| Overall                   | 25                         | 25                               | 16                          |
| Base (from complete)      | n/a                        | n/a                              | n/a                         |
| Shade (from complete)     | n/a                        | n/a                              | n/a                         |
| Tapered shade top         | n/a                        | n/a                              |                             |
| Minimum drop              | n/a                        | Pendant body                     | n/a                         |
|                           |                            | Product weight (kg)              | 0.31                        |
| Product Box               | n/a                        | n/a                              | n/a                         |
| Product Box quantity      | n/a                        | Product Box weight (kg)          | n/a                         |
| Outer Box                 | 52                         | 52                               | 18                          |
| Outer Box quantity        | 4                          | Outer Box weight (kg)            | 3.84                        |
|                           |                            |                                  |                             |
| Number of bulbs           | n/a                        | Shade lining colour and material | Metallic Graphite           |
| Bulb                      | n/a                        | Shade gimbal size                | 42mm/30mm                   |
| Wattage                   | 10-12W LED                 | Shade gimbal type and colour     | fixed (Gunmetal)            |
| Tube riser                | n/a                        | Cord grip                        | n/a                         |
| Lampholder                | n/a                        | Grommet                          | n/a                         |
| Cable colour and material | n/a                        | Felt base/Feet                   | n/a                         |
| Cable type                | n/a                        | UKCA/CE label                    | n/a                         |
| Plug                      | n/a                        | Double insulated label           | n/a                         |
| Switch                    | n/a                        | Traceability label               | n/a                         |
| User manual               | No                         | Y' statement label               | n/a                         |
| IP rating                 | 20                         | Inque deter                      | 22/02/2022 07:20:52         |
| Dimmable                  | n/a                        | Issue date:                      | 22/03/2022 07:39:52         |