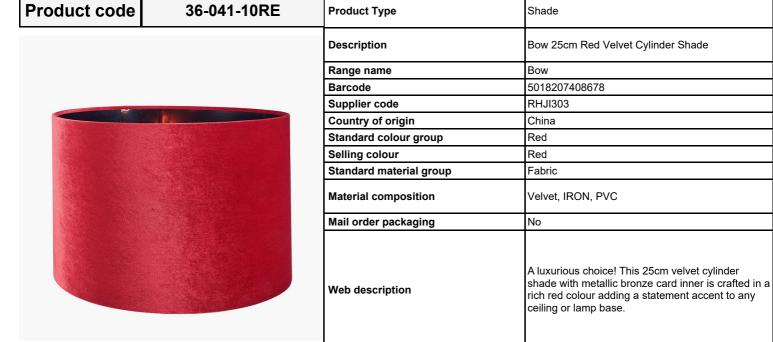

|                           | Length (side to side) (cm) | Depth (front to back) (cm)       | Height (top to bottom) (cm) |
|---------------------------|----------------------------|----------------------------------|-----------------------------|
| Overall                   | 25                         | 25                               | 16                          |
| Base (from complete)      | n/a                        | n/a                              | n/a                         |
| Shade (from complete)     | n/a                        | n/a                              | n/a                         |
| Tapered shade top         | n/a                        | n/a                              |                             |
| Minimum drop              | n/a                        | Pendant body                     | n/a                         |
|                           |                            | Product weight (kg)              | 0.31                        |
| Product Box               | n/a                        | n/a                              | n/a                         |
| Product Box quantity      | n/a                        | Product Box weight (kg)          | n/a                         |
| Outer Box                 | 52                         | 52                               | 18                          |
| Outer Box quantity        | 4                          | Outer Box weight (kg)            | 3.84                        |
|                           |                            |                                  |                             |
| Number of bulbs           | n/a                        | Shade lining colour and material | Metallic Graphite           |
| Bulb                      | n/a                        | Shade gimbal size                | 42mm/30mm                   |
| Wattage                   | 10-12W LED                 | Shade gimbal type and colour     | fixed (Gunmetal)            |
| Tube riser                | n/a                        | Cord grip                        | n/a                         |
| Lampholder                | n/a                        | Grommet                          | n/a                         |
| Cable colour and material | n/a                        | Felt base/Feet                   | n/a                         |
| Cable type                | n/a                        | UKCA/CE label                    | n/a                         |
| Plug                      | n/a                        | Double insulated label           | n/a                         |
| Switch                    | n/a                        | Traceability label               | n/a                         |
| User manual               | No                         | Y' statement label               | n/a                         |
| IP rating                 | 20                         | Inque deter                      | 22/02/2022 07:20:52         |
| Dimmable                  | n/a                        | Issue date:                      | 22/03/2022 07:39:52         |