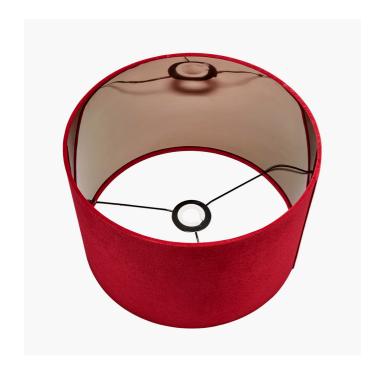

|                           | Length (side to side) (cm) | Depth (front to back) (cm)       | Height (top to bottom) (cm) |
|---------------------------|----------------------------|----------------------------------|-----------------------------|
| Overall                   | 25                         | 25                               | 16                          |
| Base (from complete)      | n/a                        | n/a                              | n/a                         |
| Shade (from complete)     | n/a                        | n/a                              | n/a                         |
| Tapered shade top         | n/a                        | n/a                              |                             |
| Minimum drop              | n/a                        | Pendant body                     | n/a                         |
|                           |                            | Product weight (kg)              | 0.31                        |
| Product Box               | n/a                        | n/a                              | n/a                         |
| Product Box quantity      | n/a                        | Product Box weight (kg)          | n/a                         |
| Outer Box                 | 52                         | 52                               | 18                          |
| Outer Box quantity        | 4                          | Outer Box weight (kg)            | 3.84                        |
|                           |                            |                                  |                             |
| Number of bulbs           | n/a                        | Shade lining colour and material | Metallic Graphite           |
| Bulb                      | n/a                        | Shade gimbal size                | 42mm/30mm                   |
| Wattage                   | 10-12W LED                 | Shade gimbal type and colour     | fixed (Gunmetal)            |
| Tube riser                | n/a                        | Cord grip                        | n/a                         |
| Lampholder                | n/a                        | Grommet                          | n/a                         |
| Cable colour and material | n/a                        | Felt base/Feet                   | n/a                         |
| Cable type                | n/a                        | UKCA/CE label                    | n/a                         |
| Plug                      | n/a                        | Double insulated label           | n/a                         |
| Switch                    | n/a                        | Traceability label               | n/a                         |
| User manual               | No                         | Y' statement label               | n/a                         |
| IP rating                 | 20                         | Inque deter                      | 22/02/2022 07:20:52         |
| Dimmable                  | n/a                        | Issue date:                      | 22/03/2022 07:39:52         |