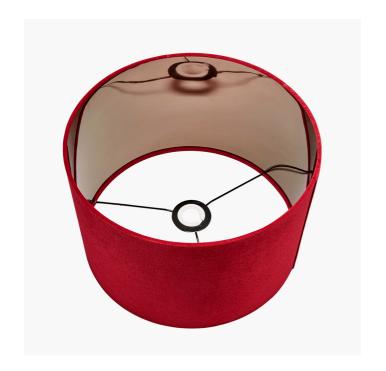

**Product Type** 

Shade

36-041-12RE

|                           | Length (side to side) (cm) | Depth (front to back) (cm)       | Height (top to bottom) (cm) |
|---------------------------|----------------------------|----------------------------------|-----------------------------|
| Overall                   | 30                         | 30                               | 20                          |
| Base (from complete)      | n/a                        | n/a                              | n/a                         |
| Shade (from complete)     | n/a                        | n/a                              | n/a                         |
| Tapered shade top         | n/a                        | n/a                              |                             |
| Minimum drop              | n/a                        | Pendant body                     | n/a                         |
|                           |                            | Product weight (kg)              | 0.39                        |
| Product Box               | TBC -Jamie                 | TBC -Jamie                       | TBC -Jamie                  |
| Product Box quantity      | TBC -Jamie                 | Product Box weight (kg)          | TBC -Jamie                  |
| Outer Box                 | 62                         | 62                               | 22                          |
| Outer Box quantity        | 4                          | Outer Box weight (kg)            | 4.12                        |
|                           |                            |                                  |                             |
| Number of bulbs           | n/a                        | Shade lining colour and material | Metallic Graphite           |
| Bulb                      | n/a                        | Shade gimbal size                | 42mm/30mm                   |
| Wattage                   | 10-12W LED                 | Shade gimbal type and colour     | fixed (Gunmetal)            |
| Tube riser                | n/a                        | Cord grip                        | n/a                         |
| Lampholder                | n/a                        | Grommet                          | n/a                         |
| Cable colour and material | n/a                        | Felt base/Feet                   | n/a                         |
| Cable type                | n/a                        | UKCA/CE label                    | n/a                         |
| Plug                      | n/a                        | Double insulated label           | n/a                         |
| Switch                    | n/a                        | Traceability label               | n/a                         |
| User manual               | No                         | Y' statement label               | n/a                         |
| IP rating                 | 20                         | Issue date:                      | 20/01/2023 09:30:20         |
| Dimmable                  | n/a                        |                                  |                             |
|                           |                            |                                  |                             |