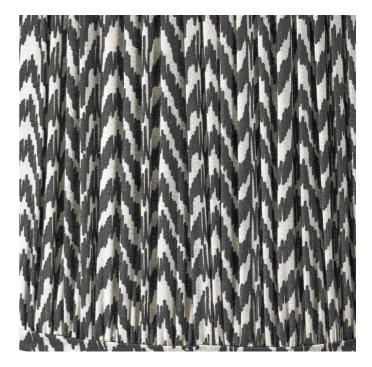

| Product code 36-054-16BK                                                                            |               | Product Type        |                                         | Shade                            |                                                                                                                                                                                                                                                                                                   |                             |  |
|-----------------------------------------------------------------------------------------------------|---------------|---------------------|-----------------------------------------|----------------------------------|---------------------------------------------------------------------------------------------------------------------------------------------------------------------------------------------------------------------------------------------------------------------------------------------------|-----------------------------|--|
|                                                                                                     |               |                     | Description                             |                                  | Vienna 40cm Zig Zag Gathered Black Empire<br>Shade                                                                                                                                                                                                                                                |                             |  |
|                                                                                                     |               |                     |                                         |                                  | Vienna                                                                                                                                                                                                                                                                                            |                             |  |
|                                                                                                     |               |                     |                                         |                                  | 5018207407862                                                                                                                                                                                                                                                                                     |                             |  |
|                                                                                                     |               |                     | Supplier code                           |                                  | CORE001                                                                                                                                                                                                                                                                                           |                             |  |
|                                                                                                     |               |                     | Country of origin                       |                                  | India                                                                                                                                                                                                                                                                                             |                             |  |
|                                                                                                     |               |                     | <b>.</b> .                              |                                  | Black                                                                                                                                                                                                                                                                                             |                             |  |
|                                                                                                     |               |                     | 0                                       |                                  | Black                                                                                                                                                                                                                                                                                             |                             |  |
|                                                                                                     |               |                     | Standard material group                 |                                  | Fabric                                                                                                                                                                                                                                                                                            |                             |  |
|                                                                                                     |               |                     | Material composition                    |                                  | 100% cotton                                                                                                                                                                                                                                                                                       |                             |  |
|                                                                                                     |               |                     | Mail order packaging<br>Web description |                                  | No<br>Featuring an in house curated print and<br>reminiscent of the ikat style this tapered geo print is<br>finished in a black colour and hand mushroom<br>pleated to add a soft edge to the linear design. The<br>40cm shade is in a tapered profile and helps create<br>a modern/classic look. |                             |  |
|                                                                                                     |               | Length (side to s   | ide) (cm)                               | Depth (front to bacl             | k) (cm)                                                                                                                                                                                                                                                                                           | Height (top to bottom) (cm) |  |
| Overall                                                                                             |               | 40                  |                                         | 40                               |                                                                                                                                                                                                                                                                                                   | 24.5                        |  |
| Base (from complete)                                                                                |               | n/a                 |                                         | n/a                              |                                                                                                                                                                                                                                                                                                   | n/a                         |  |
| Shade (from complete)                                                                               | nplete) n/a   |                     | n/a                                     |                                  |                                                                                                                                                                                                                                                                                                   | n/a                         |  |
| Tapered shade top                                                                                   |               | 34.5                |                                         | 34.5                             |                                                                                                                                                                                                                                                                                                   |                             |  |
| Minimum drop                                                                                        |               | n/a                 |                                         | Pendant body                     |                                                                                                                                                                                                                                                                                                   | n/a                         |  |
|                                                                                                     |               | Product weight (kg) |                                         | 0.46                             |                                                                                                                                                                                                                                                                                                   |                             |  |
| Product Box n/a                                                                                     |               |                     | n/a                                     |                                  | n/a                                                                                                                                                                                                                                                                                               |                             |  |
| Product Box quantity                                                                                |               | n/a                 |                                         | Product Box weight (kg)          |                                                                                                                                                                                                                                                                                                   | n/a                         |  |
| Outer Box                                                                                           |               | 44                  |                                         | 44                               |                                                                                                                                                                                                                                                                                                   | 97                          |  |
| Outer Box quantity                                                                                  |               | 12                  |                                         | Outer Box weight (kg)            |                                                                                                                                                                                                                                                                                                   | 8.6                         |  |
|                                                                                                     |               |                     |                                         |                                  |                                                                                                                                                                                                                                                                                                   |                             |  |
| Number of bulbs                                                                                     |               | n/a                 |                                         | Shade lining colour and material |                                                                                                                                                                                                                                                                                                   | Taupe cotton lining         |  |
| Bulb                                                                                                |               | n/a                 |                                         | Shade gimbal size                |                                                                                                                                                                                                                                                                                                   | 42/30mm                     |  |
| Wattage                                                                                             |               | 10-12W LED          |                                         | Shade gimbal type and colour     |                                                                                                                                                                                                                                                                                                   | fixed 3 white struts        |  |
| Tube riser                                                                                          | ube riser n/a |                     |                                         | Cord grip                        |                                                                                                                                                                                                                                                                                                   | n/a                         |  |
| Lampholder                                                                                          |               | n/a                 |                                         | Grommet                          |                                                                                                                                                                                                                                                                                                   | n/a                         |  |
| Cable colour and mater                                                                              | ial           | n/a                 |                                         | Felt base/Feet                   |                                                                                                                                                                                                                                                                                                   | n/a                         |  |
| Cable type                                                                                          |               | n/a                 |                                         | UKCA/CE label                    |                                                                                                                                                                                                                                                                                                   | n/a                         |  |
| Plug                                                                                                |               | n/a                 |                                         | Double insulated label           |                                                                                                                                                                                                                                                                                                   | n/a                         |  |
| Switch                                                                                              |               | n/a                 |                                         | Traceability label               |                                                                                                                                                                                                                                                                                                   | n/a                         |  |
| User manual                                                                                         | r manual No   |                     |                                         | Y' statement label               |                                                                                                                                                                                                                                                                                                   | n/a                         |  |
| IP rating 20                                                                                        |               | 20                  |                                         | Issue date:                      |                                                                                                                                                                                                                                                                                                   | 22/03/2022 07:42:54         |  |
| Dimmable                                                                                            |               | No                  |                                         | 15546 Udie.                      |                                                                                                                                                                                                                                                                                                   |                             |  |
| For packaging and labeling information please refer to our Packaging and Labelling Supplier Manual. |               |                     |                                         |                                  |                                                                                                                                                                                                                                                                                                   |                             |  |