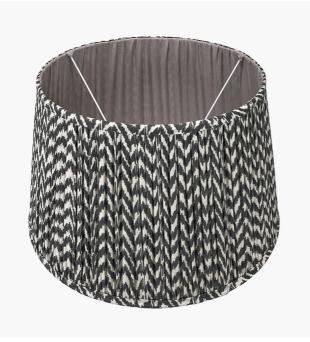

| Product code 36-054-16BK                                                                            |               | Product Type        |                                         | Shade                            |                                                                                                                                                                                                                                                                                                   |                             |  |
|-----------------------------------------------------------------------------------------------------|---------------|---------------------|-----------------------------------------|----------------------------------|---------------------------------------------------------------------------------------------------------------------------------------------------------------------------------------------------------------------------------------------------------------------------------------------------|-----------------------------|--|
|                                                                                                     |               |                     | Description                             |                                  | Vienna 40cm Zig Zag Gathered Black Empire<br>Shade                                                                                                                                                                                                                                                |                             |  |
|                                                                                                     |               |                     |                                         |                                  | Vienna                                                                                                                                                                                                                                                                                            |                             |  |
|                                                                                                     |               |                     |                                         |                                  | 5018207407862                                                                                                                                                                                                                                                                                     |                             |  |
|                                                                                                     |               |                     | Supplier code                           |                                  | CORE001                                                                                                                                                                                                                                                                                           |                             |  |
|                                                                                                     |               |                     | Country of origin                       |                                  | India                                                                                                                                                                                                                                                                                             |                             |  |
|                                                                                                     |               |                     | <b>.</b> .                              |                                  | Black                                                                                                                                                                                                                                                                                             |                             |  |
|                                                                                                     |               |                     | 0                                       |                                  | Black                                                                                                                                                                                                                                                                                             |                             |  |
|                                                                                                     |               |                     | Standard material group                 |                                  | Fabric                                                                                                                                                                                                                                                                                            |                             |  |
|                                                                                                     |               |                     | Material composition                    |                                  | 100% cotton                                                                                                                                                                                                                                                                                       |                             |  |
|                                                                                                     |               |                     | Mail order packaging<br>Web description |                                  | No<br>Featuring an in house curated print and<br>reminiscent of the ikat style this tapered geo print is<br>finished in a black colour and hand mushroom<br>pleated to add a soft edge to the linear design. The<br>40cm shade is in a tapered profile and helps create<br>a modern/classic look. |                             |  |
|                                                                                                     |               | Length (side to s   | ide) (cm)                               | Depth (front to bacl             | k) (cm)                                                                                                                                                                                                                                                                                           | Height (top to bottom) (cm) |  |
| Overall                                                                                             |               | 40                  |                                         | 40                               |                                                                                                                                                                                                                                                                                                   | 24.5                        |  |
| Base (from complete)                                                                                |               | n/a                 |                                         | n/a                              |                                                                                                                                                                                                                                                                                                   | n/a                         |  |
| Shade (from complete)                                                                               | nplete) n/a   |                     | n/a                                     |                                  |                                                                                                                                                                                                                                                                                                   | n/a                         |  |
| Tapered shade top                                                                                   |               | 34.5                |                                         | 34.5                             |                                                                                                                                                                                                                                                                                                   |                             |  |
| Minimum drop                                                                                        |               | n/a                 |                                         | Pendant body                     |                                                                                                                                                                                                                                                                                                   | n/a                         |  |
|                                                                                                     |               | Product weight (kg) |                                         | 0.46                             |                                                                                                                                                                                                                                                                                                   |                             |  |
| Product Box n/a                                                                                     |               |                     | n/a                                     |                                  | n/a                                                                                                                                                                                                                                                                                               |                             |  |
| Product Box quantity                                                                                |               | n/a                 |                                         | Product Box weight (kg)          |                                                                                                                                                                                                                                                                                                   | n/a                         |  |
| Outer Box                                                                                           |               | 44                  |                                         | 44                               |                                                                                                                                                                                                                                                                                                   | 97                          |  |
| Outer Box quantity                                                                                  |               | 12                  |                                         | Outer Box weight (kg)            |                                                                                                                                                                                                                                                                                                   | 8.6                         |  |
|                                                                                                     |               |                     |                                         |                                  |                                                                                                                                                                                                                                                                                                   |                             |  |
| Number of bulbs                                                                                     |               | n/a                 |                                         | Shade lining colour and material |                                                                                                                                                                                                                                                                                                   | Taupe cotton lining         |  |
| Bulb                                                                                                |               | n/a                 |                                         | Shade gimbal size                |                                                                                                                                                                                                                                                                                                   | 42/30mm                     |  |
| Wattage                                                                                             |               | 10-12W LED          |                                         | Shade gimbal type and colour     |                                                                                                                                                                                                                                                                                                   | fixed 3 white struts        |  |
| Tube riser                                                                                          | ube riser n/a |                     |                                         | Cord grip                        |                                                                                                                                                                                                                                                                                                   | n/a                         |  |
| Lampholder                                                                                          |               | n/a                 |                                         | Grommet                          |                                                                                                                                                                                                                                                                                                   | n/a                         |  |
| Cable colour and mater                                                                              | ial           | n/a                 |                                         | Felt base/Feet                   |                                                                                                                                                                                                                                                                                                   | n/a                         |  |
| Cable type                                                                                          |               | n/a                 |                                         | UKCA/CE label                    |                                                                                                                                                                                                                                                                                                   | n/a                         |  |
| Plug                                                                                                |               | n/a                 |                                         | Double insulated label           |                                                                                                                                                                                                                                                                                                   | n/a                         |  |
| Switch                                                                                              |               | n/a                 |                                         | Traceability label               |                                                                                                                                                                                                                                                                                                   | n/a                         |  |
| User manual                                                                                         | r manual No   |                     |                                         | Y' statement label               |                                                                                                                                                                                                                                                                                                   | n/a                         |  |
| IP rating 20                                                                                        |               | 20                  |                                         | Issue date:                      |                                                                                                                                                                                                                                                                                                   | 22/03/2022 07:42:54         |  |
| Dimmable                                                                                            |               | No                  |                                         | 15546 Udie.                      |                                                                                                                                                                                                                                                                                                   |                             |  |
| For packaging and labeling information please refer to our Packaging and Labelling Supplier Manual. |               |                     |                                         |                                  |                                                                                                                                                                                                                                                                                                   |                             |  |