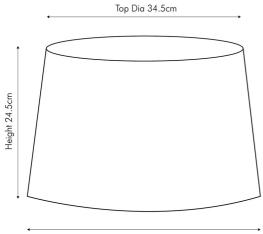

| Product code 36-054-16BK                                                                            |               | Product Type        |                                         | Shade                            |                                                                                                                                                                                                                                                                                                   |                             |  |
|-----------------------------------------------------------------------------------------------------|---------------|---------------------|-----------------------------------------|----------------------------------|---------------------------------------------------------------------------------------------------------------------------------------------------------------------------------------------------------------------------------------------------------------------------------------------------|-----------------------------|--|
|                                                                                                     |               |                     | Description                             |                                  | Vienna 40cm Zig Zag Gathered Black Empire<br>Shade                                                                                                                                                                                                                                                |                             |  |
|                                                                                                     |               |                     |                                         |                                  | Vienna                                                                                                                                                                                                                                                                                            |                             |  |
|                                                                                                     |               |                     |                                         |                                  | 5018207407862                                                                                                                                                                                                                                                                                     |                             |  |
|                                                                                                     |               |                     | Supplier code                           |                                  | CORE001                                                                                                                                                                                                                                                                                           |                             |  |
|                                                                                                     |               |                     | Country of origin                       |                                  | India                                                                                                                                                                                                                                                                                             |                             |  |
|                                                                                                     |               |                     | <b>.</b> .                              |                                  | Black                                                                                                                                                                                                                                                                                             |                             |  |
|                                                                                                     |               |                     | 0                                       |                                  | Black                                                                                                                                                                                                                                                                                             |                             |  |
|                                                                                                     |               |                     | Standard material group                 |                                  | Fabric                                                                                                                                                                                                                                                                                            |                             |  |
|                                                                                                     |               |                     | Material composition                    |                                  | 100% cotton                                                                                                                                                                                                                                                                                       |                             |  |
|                                                                                                     |               |                     | Mail order packaging<br>Web description |                                  | No<br>Featuring an in house curated print and<br>reminiscent of the ikat style this tapered geo print is<br>finished in a black colour and hand mushroom<br>pleated to add a soft edge to the linear design. The<br>40cm shade is in a tapered profile and helps create<br>a modern/classic look. |                             |  |
|                                                                                                     |               | Length (side to s   | ide) (cm)                               | Depth (front to bacl             | k) (cm)                                                                                                                                                                                                                                                                                           | Height (top to bottom) (cm) |  |
| Overall                                                                                             |               | 40                  |                                         | 40                               |                                                                                                                                                                                                                                                                                                   | 24.5                        |  |
| Base (from complete)                                                                                |               | n/a                 |                                         | n/a                              |                                                                                                                                                                                                                                                                                                   | n/a                         |  |
| Shade (from complete)                                                                               | nplete) n/a   |                     | n/a                                     |                                  |                                                                                                                                                                                                                                                                                                   | n/a                         |  |
| Tapered shade top                                                                                   |               | 34.5                |                                         | 34.5                             |                                                                                                                                                                                                                                                                                                   |                             |  |
| Minimum drop                                                                                        |               | n/a                 |                                         | Pendant body                     |                                                                                                                                                                                                                                                                                                   | n/a                         |  |
|                                                                                                     |               | Product weight (kg) |                                         | 0.46                             |                                                                                                                                                                                                                                                                                                   |                             |  |
| Product Box n/a                                                                                     |               |                     | n/a                                     |                                  | n/a                                                                                                                                                                                                                                                                                               |                             |  |
| Product Box quantity                                                                                |               | n/a                 |                                         | Product Box weight (kg)          |                                                                                                                                                                                                                                                                                                   | n/a                         |  |
| Outer Box                                                                                           |               | 44                  |                                         | 44                               |                                                                                                                                                                                                                                                                                                   | 97                          |  |
| Outer Box quantity                                                                                  |               | 12                  |                                         | Outer Box weight (kg)            |                                                                                                                                                                                                                                                                                                   | 8.6                         |  |
|                                                                                                     |               |                     |                                         |                                  |                                                                                                                                                                                                                                                                                                   |                             |  |
| Number of bulbs                                                                                     |               | n/a                 |                                         | Shade lining colour and material |                                                                                                                                                                                                                                                                                                   | Taupe cotton lining         |  |
| Bulb                                                                                                |               | n/a                 |                                         | Shade gimbal size                |                                                                                                                                                                                                                                                                                                   | 42/30mm                     |  |
| Wattage                                                                                             |               | 10-12W LED          |                                         | Shade gimbal type and colour     |                                                                                                                                                                                                                                                                                                   | fixed 3 white struts        |  |
| Tube riser                                                                                          | ube riser n/a |                     |                                         | Cord grip                        |                                                                                                                                                                                                                                                                                                   | n/a                         |  |
| Lampholder                                                                                          |               | n/a                 |                                         | Grommet                          |                                                                                                                                                                                                                                                                                                   | n/a                         |  |
| Cable colour and mater                                                                              | ial           | n/a                 |                                         | Felt base/Feet                   |                                                                                                                                                                                                                                                                                                   | n/a                         |  |
| Cable type                                                                                          |               | n/a                 |                                         | UKCA/CE label                    |                                                                                                                                                                                                                                                                                                   | n/a                         |  |
| Plug                                                                                                |               | n/a                 |                                         | Double insulated label           |                                                                                                                                                                                                                                                                                                   | n/a                         |  |
| Switch                                                                                              |               | n/a                 |                                         | Traceability label               |                                                                                                                                                                                                                                                                                                   | n/a                         |  |
| User manual                                                                                         | r manual No   |                     |                                         | Y' statement label               |                                                                                                                                                                                                                                                                                                   | n/a                         |  |
| IP rating 20                                                                                        |               | 20                  |                                         | Issue date:                      |                                                                                                                                                                                                                                                                                                   | 22/03/2022 07:42:54         |  |
| Dimmable                                                                                            |               | No                  |                                         | 15546 Udie.                      |                                                                                                                                                                                                                                                                                                   |                             |  |
| For packaging and labeling information please refer to our Packaging and Labelling Supplier Manual. |               |                     |                                         |                                  |                                                                                                                                                                                                                                                                                                   |                             |  |

Base Dia 40cm