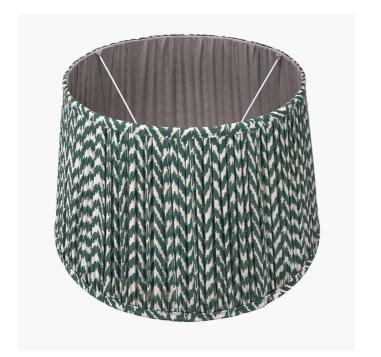

36-054-16FG

**Product code** 

| Product Type            | Shade                                                                                                                                      |  |
|-------------------------|--------------------------------------------------------------------------------------------------------------------------------------------|--|
| Description             | Vienna 40cm Zig Zag Gathered Forest Green<br>Empire Shade                                                                                  |  |
| Range name              | Vienna                                                                                                                                     |  |
| Barcode                 | 5018207407831                                                                                                                              |  |
| Supplier code           | CORE001                                                                                                                                    |  |
| Country of origin       | India                                                                                                                                      |  |
| Standard colour group   | Green                                                                                                                                      |  |
| Selling colour          | Forest Green                                                                                                                               |  |
| Standard material group | Fabric                                                                                                                                     |  |
| Material composition    | 100% cotton                                                                                                                                |  |
| Mail order packaging    | No                                                                                                                                         |  |
| With the carlotters     | Featuring an in house curated print and reminiscent of the ikat style this tapered geo print is finished in a forest green colour and hand |  |

mushroom pleated to add a soft edge to the linear design. The 40cm shade is in a tapered profile and helps create a modern/classic look.

|                           | Length (side to side) (cm) | Depth (front to back) (cm)       | Height (top to bottom) (cm) |
|---------------------------|----------------------------|----------------------------------|-----------------------------|
| Overall                   | 40                         | 40                               | 24.5                        |
| Base (from complete)      | n/a                        | n/a                              | n/a                         |
| Shade (from complete)     | n/a                        | n/a                              | n/a                         |
| Tapered shade top         | 34.5                       | 34.5                             |                             |
| Minimum drop              | n/a                        | Pendant body                     | n/a                         |
|                           |                            | Product weight (kg)              | 0.46                        |
| Product Box               | n/a                        | n/a                              | n/a                         |
| Product Box quantity      | n/a                        | Product Box weight (kg)          | n/a                         |
| Outer Box                 | 44                         | 44                               | 97                          |
| Outer Box quantity        | 12                         | Outer Box weight (kg)            | 8.6                         |
| Number of bulbs           | n/a                        | Shade lining colour and material | Taupe cotton lining         |
| Bulb                      | n/a                        | Shade gimbal size                | 42/30mm                     |
| Wattage                   | 10-12W LED                 | Shade gimbal type and colour     | fixed 3 white struts        |
| Tube riser                | n/a                        | Cord grip                        | n/a                         |
| Lampholder                | n/a                        | Grommet                          | n/a                         |
| Cable colour and material | n/a                        | Felt base/Feet                   | n/a                         |
| Cable type                | n/a                        | UKCA/CE label                    | n/a                         |
| Plug                      | n/a                        | Double insulated label           | n/a                         |
| Switch                    | n/a                        | Traceability label               | n/a                         |
| User manual               | No                         | Y' statement label               | n/a                         |
| IP rating                 | 20                         | Issue date: 20/01/2023 09:32:35  |                             |
| Dimmable                  | No                         |                                  |                             |