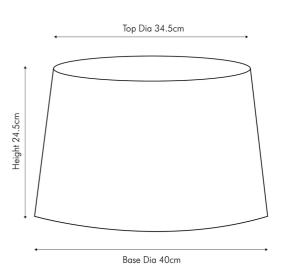

mushroom pleated to add a soft edge to the linear design. The 40cm shade is in a tapered profile and helps create a modern/classic look.

|                           | Length (side to side) (cm) | Depth (front to back) (cm)       | Height (top to bottom) (cm) |
|---------------------------|----------------------------|----------------------------------|-----------------------------|
| Overall                   | 40                         | 40                               | 24.5                        |
| Base (from complete)      | n/a                        | n/a                              | n/a                         |
| Shade (from complete)     | n/a                        | n/a                              | n/a                         |
| Tapered shade top         | 34.5                       | 34.5                             |                             |
| Minimum drop              | n/a                        | Pendant body                     | n/a                         |
|                           |                            | Product weight (kg)              | 0.46                        |
| Product Box               | n/a                        | n/a                              | n/a                         |
| Product Box quantity      | n/a                        | Product Box weight (kg)          | n/a                         |
| Outer Box                 | 44                         | 44                               | 97                          |
| Outer Box quantity        | 12                         | Outer Box weight (kg)            | 8.6                         |
| Number of bulbs           | n/a                        | Shade lining colour and material | Taupe cotton lining         |
| Bulb                      | n/a                        | Shade gimbal size                | 42/30mm                     |
| Wattage                   | 10-12W LED                 | Shade gimbal type and colour     | fixed 3 white struts        |
| Tube riser                | n/a                        | Cord grip                        | n/a                         |
| Lampholder                | n/a                        | Grommet                          | n/a                         |
| Cable colour and material | n/a                        | Felt base/Feet                   | n/a                         |
| Cable type                | n/a                        | UKCA/CE label                    | n/a                         |
| Plug                      | n/a                        | Double insulated label           | n/a                         |
| Switch                    | n/a                        | Traceability label               | n/a                         |
| User manual               | No                         | Y' statement label               | n/a                         |
| IP rating                 | 20                         | Issue date: 20/01/2023 09:32:35  |                             |
| Dimmable                  | No                         |                                  |                             |