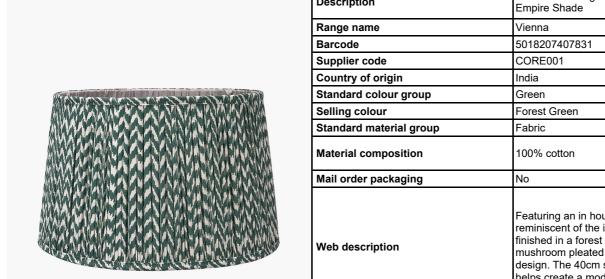

36-054-16FG

**Product code** 

| Product Type            | Shade                                                                                                                                      |  |
|-------------------------|--------------------------------------------------------------------------------------------------------------------------------------------|--|
| Description             | Vienna 40cm Zig Zag Gathered Forest Green<br>Empire Shade                                                                                  |  |
| Range name              | Vienna                                                                                                                                     |  |
| Barcode                 | 5018207407831                                                                                                                              |  |
| Supplier code           | CORE001                                                                                                                                    |  |
| Country of origin       | India                                                                                                                                      |  |
| Standard colour group   | Green                                                                                                                                      |  |
| Selling colour          | Forest Green                                                                                                                               |  |
| Standard material group | Fabric                                                                                                                                     |  |
| Material composition    | 100% cotton                                                                                                                                |  |
| Mail order packaging    | No                                                                                                                                         |  |
| With the carlotters     | Featuring an in house curated print and reminiscent of the ikat style this tapered geo print is finished in a forest green colour and hand |  |

mushroom pleated to add a soft edge to the linear design. The 40cm shade is in a tapered profile and helps create a modern/classic look.

|                           | Length (side to side) (cm) | Depth (front to back) (cm)       | Height (top to bottom) (cm) |
|---------------------------|----------------------------|----------------------------------|-----------------------------|
| Overall                   | 40                         | 40                               | 24.5                        |
| Base (from complete)      | n/a                        | n/a                              | n/a                         |
| Shade (from complete)     | n/a                        | n/a                              | n/a                         |
| Tapered shade top         | 34.5                       | 34.5                             |                             |
| Minimum drop              | n/a                        | Pendant body                     | n/a                         |
|                           |                            | Product weight (kg)              | 0.46                        |
| Product Box               | n/a                        | n/a                              | n/a                         |
| Product Box quantity      | n/a                        | Product Box weight (kg)          | n/a                         |
| Outer Box                 | 44                         | 44                               | 97                          |
| Outer Box quantity        | 12                         | Outer Box weight (kg)            | 8.6                         |
| Number of bulbs           | n/a                        | Shade lining colour and material | Taupe cotton lining         |
| Bulb                      | n/a                        | Shade gimbal size                | 42/30mm                     |
| Wattage                   | 10-12W LED                 | Shade gimbal type and colour     | fixed 3 white struts        |
| Tube riser                | n/a                        | Cord grip                        | n/a                         |
| Lampholder                | n/a                        | Grommet                          | n/a                         |
| Cable colour and material | n/a                        | Felt base/Feet                   | n/a                         |
| Cable type                | n/a                        | UKCA/CE label                    | n/a                         |
| Plug                      | n/a                        | Double insulated label           | n/a                         |
| Switch                    | n/a                        | Traceability label               | n/a                         |
| User manual               | No                         | Y' statement label               | n/a                         |
| IP rating                 | 20                         | Issue date: 20/01/2023 09:32:35  |                             |
| Dimmable                  | No                         |                                  |                             |