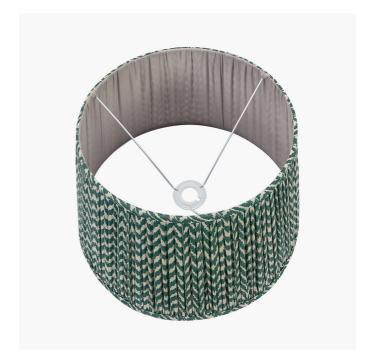

36-054-16FG

**Product code** 

| Product Type            | Shade                                                                                                                                      |  |
|-------------------------|--------------------------------------------------------------------------------------------------------------------------------------------|--|
| Description             | Vienna 40cm Zig Zag Gathered Forest Green<br>Empire Shade                                                                                  |  |
| Range name              | Vienna                                                                                                                                     |  |
| Barcode                 | 5018207407831                                                                                                                              |  |
| Supplier code           | CORE001                                                                                                                                    |  |
| Country of origin       | India                                                                                                                                      |  |
| Standard colour group   | Green                                                                                                                                      |  |
| Selling colour          | Forest Green                                                                                                                               |  |
| Standard material group | Fabric                                                                                                                                     |  |
| Material composition    | 100% cotton                                                                                                                                |  |
| Mail order packaging    | No                                                                                                                                         |  |
| With the carlotters     | Featuring an in house curated print and reminiscent of the ikat style this tapered geo print is finished in a forest green colour and hand |  |

mushroom pleated to add a soft edge to the linear design. The 40cm shade is in a tapered profile and helps create a modern/classic look.

|                           | Length (side to side) (cm) | Depth (front to back) (cm)       | Height (top to bottom) (cm) |
|---------------------------|----------------------------|----------------------------------|-----------------------------|
| Overall                   | 40                         | 40                               | 24.5                        |
| Base (from complete)      | n/a                        | n/a                              | n/a                         |
| Shade (from complete)     | n/a                        | n/a                              | n/a                         |
| Tapered shade top         | 34.5                       | 34.5                             |                             |
| Minimum drop              | n/a                        | Pendant body                     | n/a                         |
|                           |                            | Product weight (kg)              | 0.46                        |
| Product Box               | n/a                        | n/a                              | n/a                         |
| Product Box quantity      | n/a                        | Product Box weight (kg)          | n/a                         |
| Outer Box                 | 44                         | 44                               | 97                          |
| Outer Box quantity        | 12                         | Outer Box weight (kg)            | 8.6                         |
| Number of bulbs           | n/a                        | Shade lining colour and material | Taupe cotton lining         |
| Bulb                      | n/a                        | Shade gimbal size                | 42/30mm                     |
| Wattage                   | 10-12W LED                 | Shade gimbal type and colour     | fixed 3 white struts        |
| Tube riser                | n/a                        | Cord grip                        | n/a                         |
| Lampholder                | n/a                        | Grommet                          | n/a                         |
| Cable colour and material | n/a                        | Felt base/Feet                   | n/a                         |
| Cable type                | n/a                        | UKCA/CE label                    | n/a                         |
| Plug                      | n/a                        | Double insulated label           | n/a                         |
| Switch                    | n/a                        | Traceability label               | n/a                         |
| User manual               | No                         | Y' statement label               | n/a                         |
| IP rating                 | 20                         | Issue date: 20/01/2023 09:32:35  |                             |
| Dimmable                  | No                         |                                  |                             |