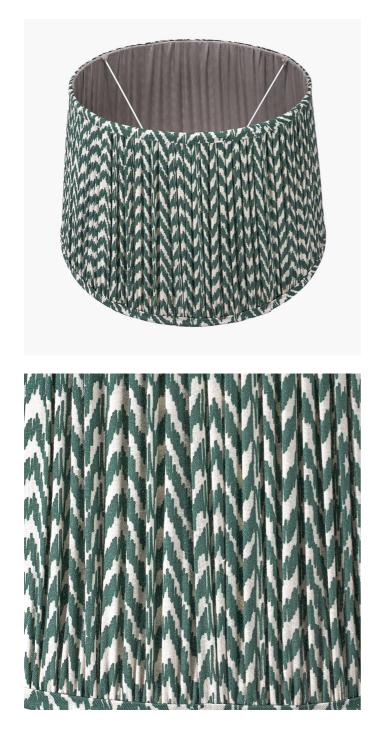

| Product code                                                                                        | 36-054-14FG             | -054-14FG Product Type                  |                       | Shade                                                                                                                                                                                                                                                                                                    |                             |  |
|-----------------------------------------------------------------------------------------------------|-------------------------|-----------------------------------------|-----------------------|----------------------------------------------------------------------------------------------------------------------------------------------------------------------------------------------------------------------------------------------------------------------------------------------------------|-----------------------------|--|
| <b>I</b>                                                                                            |                         | Description                             |                       | Vienna 35cm Zig Zag Gathered Forest Green<br>Empire Shade                                                                                                                                                                                                                                                |                             |  |
|                                                                                                     |                         | Range name                              |                       |                                                                                                                                                                                                                                                                                                          | Vienna                      |  |
|                                                                                                     |                         |                                         |                       | 5018207407824                                                                                                                                                                                                                                                                                            |                             |  |
|                                                                                                     |                         | Supplier code Co                        |                       | CORE001                                                                                                                                                                                                                                                                                                  |                             |  |
|                                                                                                     |                         | Country of origin India                 |                       | India                                                                                                                                                                                                                                                                                                    | ndia                        |  |
| (Instantion)                                                                                        | Walter and the second   | Standard colour group                   |                       | Green                                                                                                                                                                                                                                                                                                    |                             |  |
|                                                                                                     |                         | Selling colour                          |                       | Forest Green<br>Fabric                                                                                                                                                                                                                                                                                   |                             |  |
| AWARANAA                                                                                            |                         | Standard mat                            |                       |                                                                                                                                                                                                                                                                                                          |                             |  |
|                                                                                                     |                         |                                         | Material composition  |                                                                                                                                                                                                                                                                                                          | 100% cotton                 |  |
|                                                                                                     |                         | Mail order packaging<br>Web description |                       | No<br>Featuring an in house curated print and<br>reminiscent of the ikat style this tapered geo print is<br>finished in a forest green colour and hand<br>mushroom pleated to add a soft edge to the linear<br>design. The 35cm shade is in a tapered profile and<br>helps create a modern/classic look. |                             |  |
|                                                                                                     | Length (side to s       | side) (cm)                              | Depth (front to back  | (cm)                                                                                                                                                                                                                                                                                                     | Height (top to bottom) (cm) |  |
| Overall                                                                                             | 35                      |                                         | 35                    |                                                                                                                                                                                                                                                                                                          | 22                          |  |
| Base (from complete)                                                                                | n complete) n/a         |                                         | n/a                   |                                                                                                                                                                                                                                                                                                          | n/a                         |  |
| Shade (from complete)                                                                               | ade (from complete) n/a |                                         | n/a                   |                                                                                                                                                                                                                                                                                                          | n/a                         |  |
| Tapered shade top                                                                                   | 29                      |                                         | 29                    |                                                                                                                                                                                                                                                                                                          |                             |  |
| Minimum drop                                                                                        | n/a                     |                                         | Pendant body          |                                                                                                                                                                                                                                                                                                          | n/a                         |  |
|                                                                                                     |                         |                                         | Product weight (kg)   |                                                                                                                                                                                                                                                                                                          | 0.42                        |  |
| Product Box                                                                                         | n/a                     |                                         | n/a                   |                                                                                                                                                                                                                                                                                                          | n/a                         |  |
| Product Box quantity                                                                                | n/a                     | n/a                                     |                       |                                                                                                                                                                                                                                                                                                          | n/a                         |  |
| Outer Box                                                                                           | 38                      | 38                                      |                       |                                                                                                                                                                                                                                                                                                          | 94                          |  |
| Outer Box quantity 12                                                                               |                         |                                         | Outer Box weight (kg) |                                                                                                                                                                                                                                                                                                          | 6.6                         |  |
| Number of bulbs                                                                                     | n/a                     | n/a                                     |                       | material                                                                                                                                                                                                                                                                                                 | Taupe cotton lining         |  |
| Bulb                                                                                                | n/a                     | n/a                                     |                       |                                                                                                                                                                                                                                                                                                          | 42/30mm                     |  |
| Wattage                                                                                             | 10-12W LED              | 10-12W LED                              |                       | olour                                                                                                                                                                                                                                                                                                    | fixed 3 white struts        |  |
| Tube riser                                                                                          | n/a                     | n/a                                     |                       |                                                                                                                                                                                                                                                                                                          | n/a                         |  |
| Lampholder                                                                                          | n/a                     | n/a                                     |                       |                                                                                                                                                                                                                                                                                                          | n/a                         |  |
| Cable colour and material                                                                           | l n/a                   | n/a                                     |                       |                                                                                                                                                                                                                                                                                                          | n/a                         |  |
| Cable type                                                                                          | n/a                     | n/a                                     |                       |                                                                                                                                                                                                                                                                                                          | n/a                         |  |
| Plug                                                                                                | n/a                     | n/a                                     |                       |                                                                                                                                                                                                                                                                                                          | n/a                         |  |
| Switch                                                                                              | n/a                     | n/a                                     |                       |                                                                                                                                                                                                                                                                                                          | n/a                         |  |
| User manual                                                                                         | No                      | No                                      |                       |                                                                                                                                                                                                                                                                                                          | n/a                         |  |
| IP rating                                                                                           | rating 20               |                                         | Issue date:           |                                                                                                                                                                                                                                                                                                          | 22/03/2022 07:42:52         |  |
| Dimmable No                                                                                         |                         |                                         |                       |                                                                                                                                                                                                                                                                                                          |                             |  |
| For packaging and labeling information please refer to our Packaging and Labelling Supplier Manual. |                         |                                         |                       |                                                                                                                                                                                                                                                                                                          |                             |  |