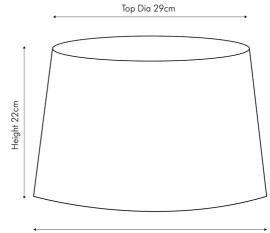

| Product code                                                                                        | 36-054-14FG             | -054-14FG Product Type                  |                       | Shade                                                                                                                                                                                                                                                                                                    |                             |  |
|-----------------------------------------------------------------------------------------------------|-------------------------|-----------------------------------------|-----------------------|----------------------------------------------------------------------------------------------------------------------------------------------------------------------------------------------------------------------------------------------------------------------------------------------------------|-----------------------------|--|
| <b>I</b>                                                                                            |                         | Description                             |                       | Vienna 35cm Zig Zag Gathered Forest Green<br>Empire Shade                                                                                                                                                                                                                                                |                             |  |
|                                                                                                     |                         | Range name                              |                       |                                                                                                                                                                                                                                                                                                          | Vienna                      |  |
|                                                                                                     |                         |                                         |                       | 5018207407824                                                                                                                                                                                                                                                                                            |                             |  |
|                                                                                                     |                         | Supplier code Co                        |                       | CORE001                                                                                                                                                                                                                                                                                                  |                             |  |
|                                                                                                     |                         | Country of origin India                 |                       | India                                                                                                                                                                                                                                                                                                    | ndia                        |  |
| (Instantion)                                                                                        | Walter and the second   | Standard colour group                   |                       | Green                                                                                                                                                                                                                                                                                                    |                             |  |
|                                                                                                     |                         | Selling colour                          |                       | Forest Green<br>Fabric                                                                                                                                                                                                                                                                                   |                             |  |
| AWARANAA                                                                                            |                         | Standard mat                            |                       |                                                                                                                                                                                                                                                                                                          |                             |  |
|                                                                                                     |                         |                                         | Material composition  |                                                                                                                                                                                                                                                                                                          | 100% cotton                 |  |
|                                                                                                     |                         | Mail order packaging<br>Web description |                       | No<br>Featuring an in house curated print and<br>reminiscent of the ikat style this tapered geo print is<br>finished in a forest green colour and hand<br>mushroom pleated to add a soft edge to the linear<br>design. The 35cm shade is in a tapered profile and<br>helps create a modern/classic look. |                             |  |
|                                                                                                     | Length (side to s       | side) (cm)                              | Depth (front to back  | (cm)                                                                                                                                                                                                                                                                                                     | Height (top to bottom) (cm) |  |
| Overall                                                                                             | 35                      |                                         | 35                    |                                                                                                                                                                                                                                                                                                          | 22                          |  |
| Base (from complete)                                                                                | n complete) n/a         |                                         | n/a                   |                                                                                                                                                                                                                                                                                                          | n/a                         |  |
| Shade (from complete)                                                                               | ade (from complete) n/a |                                         | n/a                   |                                                                                                                                                                                                                                                                                                          | n/a                         |  |
| Tapered shade top                                                                                   | 29                      |                                         | 29                    |                                                                                                                                                                                                                                                                                                          |                             |  |
| Minimum drop                                                                                        | n/a                     |                                         | Pendant body          |                                                                                                                                                                                                                                                                                                          | n/a                         |  |
|                                                                                                     |                         |                                         | Product weight (kg)   |                                                                                                                                                                                                                                                                                                          | 0.42                        |  |
| Product Box                                                                                         | n/a                     |                                         | n/a                   |                                                                                                                                                                                                                                                                                                          | n/a                         |  |
| Product Box quantity                                                                                | n/a                     | n/a                                     |                       |                                                                                                                                                                                                                                                                                                          | n/a                         |  |
| Outer Box                                                                                           | 38                      | 38                                      |                       |                                                                                                                                                                                                                                                                                                          | 94                          |  |
| Outer Box quantity 12                                                                               |                         |                                         | Outer Box weight (kg) |                                                                                                                                                                                                                                                                                                          | 6.6                         |  |
| Number of bulbs                                                                                     | n/a                     | n/a                                     |                       | material                                                                                                                                                                                                                                                                                                 | Taupe cotton lining         |  |
| Bulb                                                                                                | n/a                     | n/a                                     |                       |                                                                                                                                                                                                                                                                                                          | 42/30mm                     |  |
| Wattage                                                                                             | 10-12W LED              | 10-12W LED                              |                       | olour                                                                                                                                                                                                                                                                                                    | fixed 3 white struts        |  |
| Tube riser                                                                                          | n/a                     | n/a                                     |                       |                                                                                                                                                                                                                                                                                                          | n/a                         |  |
| Lampholder                                                                                          | n/a                     | n/a                                     |                       |                                                                                                                                                                                                                                                                                                          | n/a                         |  |
| Cable colour and material                                                                           | l n/a                   | n/a                                     |                       |                                                                                                                                                                                                                                                                                                          | n/a                         |  |
| Cable type                                                                                          | n/a                     | n/a                                     |                       |                                                                                                                                                                                                                                                                                                          | n/a                         |  |
| Plug                                                                                                | n/a                     | n/a                                     |                       |                                                                                                                                                                                                                                                                                                          | n/a                         |  |
| Switch                                                                                              | n/a                     | n/a                                     |                       |                                                                                                                                                                                                                                                                                                          | n/a                         |  |
| User manual                                                                                         | No                      | No                                      |                       |                                                                                                                                                                                                                                                                                                          | n/a                         |  |
| IP rating                                                                                           | rating 20               |                                         | Issue date:           |                                                                                                                                                                                                                                                                                                          | 22/03/2022 07:42:52         |  |
| Dimmable No                                                                                         |                         |                                         |                       |                                                                                                                                                                                                                                                                                                          |                             |  |
| For packaging and labeling information please refer to our Packaging and Labelling Supplier Manual. |                         |                                         |                       |                                                                                                                                                                                                                                                                                                          |                             |  |

Base Dia 35cm