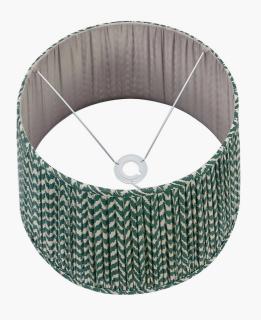

| Product code                                                                                        | 36-054-14FG             | -054-14FG Product Type                  |                       | Shade                                                                                                                                                                                                                                                                                                    |                             |  |
|-----------------------------------------------------------------------------------------------------|-------------------------|-----------------------------------------|-----------------------|----------------------------------------------------------------------------------------------------------------------------------------------------------------------------------------------------------------------------------------------------------------------------------------------------------|-----------------------------|--|
| <b>I</b>                                                                                            |                         | Description                             |                       | Vienna 35cm Zig Zag Gathered Forest Green<br>Empire Shade                                                                                                                                                                                                                                                |                             |  |
|                                                                                                     |                         | Range name                              |                       |                                                                                                                                                                                                                                                                                                          | Vienna                      |  |
|                                                                                                     |                         |                                         |                       | 5018207407824                                                                                                                                                                                                                                                                                            |                             |  |
|                                                                                                     |                         | Supplier code Co                        |                       | CORE001                                                                                                                                                                                                                                                                                                  |                             |  |
|                                                                                                     |                         | Country of origin India                 |                       | India                                                                                                                                                                                                                                                                                                    | ndia                        |  |
| (Instantion)                                                                                        | Walter and the second   | Standard colour group                   |                       | Green                                                                                                                                                                                                                                                                                                    |                             |  |
|                                                                                                     |                         | Selling colour                          |                       | Forest Green<br>Fabric                                                                                                                                                                                                                                                                                   |                             |  |
| AWARANAA                                                                                            |                         | Standard mat                            |                       |                                                                                                                                                                                                                                                                                                          |                             |  |
|                                                                                                     |                         |                                         | Material composition  |                                                                                                                                                                                                                                                                                                          | 100% cotton                 |  |
|                                                                                                     |                         | Mail order packaging<br>Web description |                       | No<br>Featuring an in house curated print and<br>reminiscent of the ikat style this tapered geo print is<br>finished in a forest green colour and hand<br>mushroom pleated to add a soft edge to the linear<br>design. The 35cm shade is in a tapered profile and<br>helps create a modern/classic look. |                             |  |
|                                                                                                     | Length (side to s       | side) (cm)                              | Depth (front to back  | (cm)                                                                                                                                                                                                                                                                                                     | Height (top to bottom) (cm) |  |
| Overall                                                                                             | 35                      |                                         | 35                    |                                                                                                                                                                                                                                                                                                          | 22                          |  |
| Base (from complete)                                                                                | n complete) n/a         |                                         | n/a                   |                                                                                                                                                                                                                                                                                                          | n/a                         |  |
| Shade (from complete)                                                                               | ade (from complete) n/a |                                         | n/a                   |                                                                                                                                                                                                                                                                                                          | n/a                         |  |
| Tapered shade top                                                                                   | 29                      |                                         | 29                    |                                                                                                                                                                                                                                                                                                          |                             |  |
| Minimum drop                                                                                        | n/a                     |                                         | Pendant body          |                                                                                                                                                                                                                                                                                                          | n/a                         |  |
|                                                                                                     |                         |                                         | Product weight (kg)   |                                                                                                                                                                                                                                                                                                          | 0.42                        |  |
| Product Box                                                                                         | n/a                     |                                         | n/a                   |                                                                                                                                                                                                                                                                                                          | n/a                         |  |
| Product Box quantity                                                                                | n/a                     | n/a                                     |                       |                                                                                                                                                                                                                                                                                                          | n/a                         |  |
| Outer Box                                                                                           | 38                      | 38                                      |                       |                                                                                                                                                                                                                                                                                                          | 94                          |  |
| Outer Box quantity 12                                                                               |                         |                                         | Outer Box weight (kg) |                                                                                                                                                                                                                                                                                                          | 6.6                         |  |
| Number of bulbs                                                                                     | n/a                     | n/a                                     |                       | material                                                                                                                                                                                                                                                                                                 | Taupe cotton lining         |  |
| Bulb                                                                                                | n/a                     | n/a                                     |                       |                                                                                                                                                                                                                                                                                                          | 42/30mm                     |  |
| Wattage                                                                                             | 10-12W LED              | 10-12W LED                              |                       | olour                                                                                                                                                                                                                                                                                                    | fixed 3 white struts        |  |
| Tube riser                                                                                          | n/a                     | n/a                                     |                       |                                                                                                                                                                                                                                                                                                          | n/a                         |  |
| Lampholder                                                                                          | n/a                     | n/a                                     |                       |                                                                                                                                                                                                                                                                                                          | n/a                         |  |
| Cable colour and material                                                                           | l n/a                   | n/a                                     |                       |                                                                                                                                                                                                                                                                                                          | n/a                         |  |
| Cable type                                                                                          | n/a                     | n/a                                     |                       |                                                                                                                                                                                                                                                                                                          | n/a                         |  |
| Plug                                                                                                | n/a                     | n/a                                     |                       |                                                                                                                                                                                                                                                                                                          | n/a                         |  |
| Switch                                                                                              | n/a                     | n/a                                     |                       |                                                                                                                                                                                                                                                                                                          | n/a                         |  |
| User manual                                                                                         | No                      | No                                      |                       |                                                                                                                                                                                                                                                                                                          | n/a                         |  |
| IP rating                                                                                           | rating 20               |                                         | Issue date:           |                                                                                                                                                                                                                                                                                                          | 22/03/2022 07:42:52         |  |
| Dimmable No                                                                                         |                         |                                         |                       |                                                                                                                                                                                                                                                                                                          |                             |  |
| For packaging and labeling information please refer to our Packaging and Labelling Supplier Manual. |                         |                                         |                       |                                                                                                                                                                                                                                                                                                          |                             |  |