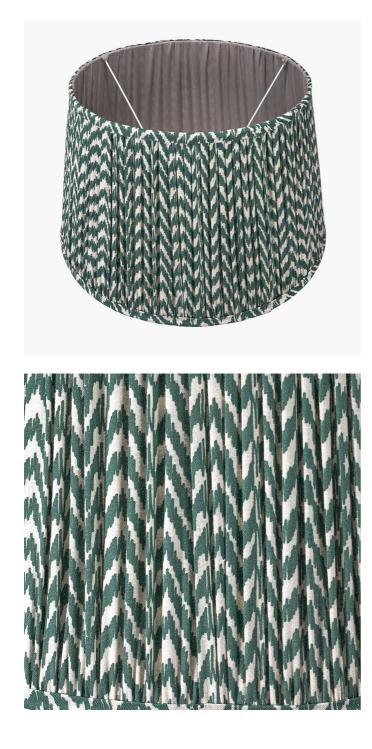

| Product code 36-054-12FG                                                                            |            |              | Product Type                            |                                  | Shade                                                                                                                                                                                                                                                                                                    |                                       |  |
|-----------------------------------------------------------------------------------------------------|------------|--------------|-----------------------------------------|----------------------------------|----------------------------------------------------------------------------------------------------------------------------------------------------------------------------------------------------------------------------------------------------------------------------------------------------------|---------------------------------------|--|
|                                                                                                     |            |              | Description                             |                                  | Vienna 30cm Zig Zag Gathered Forest Green<br>Empire Shade                                                                                                                                                                                                                                                |                                       |  |
|                                                                                                     |            |              |                                         |                                  | Vienna                                                                                                                                                                                                                                                                                                   |                                       |  |
|                                                                                                     |            |              |                                         |                                  | 5018207407817                                                                                                                                                                                                                                                                                            |                                       |  |
|                                                                                                     |            |              |                                         |                                  | CORE001                                                                                                                                                                                                                                                                                                  |                                       |  |
|                                                                                                     |            |              | Country of origin Ind                   |                                  | India                                                                                                                                                                                                                                                                                                    | ndia                                  |  |
|                                                                                                     |            |              | 0 1                                     |                                  | Green                                                                                                                                                                                                                                                                                                    |                                       |  |
|                                                                                                     |            |              | Selling colour                          |                                  | Forest Green                                                                                                                                                                                                                                                                                             |                                       |  |
|                                                                                                     |            |              | Standard material group                 |                                  | Fabric                                                                                                                                                                                                                                                                                                   |                                       |  |
|                                                                                                     |            |              |                                         | Material composition             |                                                                                                                                                                                                                                                                                                          | 100% cotton                           |  |
|                                                                                                     |            |              | Mail order packaging<br>Web description |                                  | No<br>Featuring an in house curated print and<br>reminiscent of the ikat style this tapered geo print is<br>finished in a forest green colour and hand<br>mushroom pleated to add a soft edge to the linear<br>design. The 30cm shade is in a tapered profile and<br>helps create a modern/classic look. |                                       |  |
|                                                                                                     | Lengt      | h (side to s | ide) (cm)                               | Depth (front to back             | (cm)                                                                                                                                                                                                                                                                                                     | Height (top to bottom) (cm)           |  |
| Overall                                                                                             |            | 30           |                                         | 30                               |                                                                                                                                                                                                                                                                                                          | 19                                    |  |
| Base (from complete)                                                                                |            | n/a          |                                         | n/a                              |                                                                                                                                                                                                                                                                                                          | n/a                                   |  |
| Shade (from complete)                                                                               |            | n/a          |                                         | n/a                              |                                                                                                                                                                                                                                                                                                          | n/a                                   |  |
| Tapered shade top                                                                                   |            | 25           |                                         | 25                               |                                                                                                                                                                                                                                                                                                          |                                       |  |
| Minimum drop                                                                                        |            | n/a          |                                         |                                  |                                                                                                                                                                                                                                                                                                          | n/a                                   |  |
|                                                                                                     |            | п/а          |                                         | Pendant body                     |                                                                                                                                                                                                                                                                                                          | · · · · · · · · · · · · · · · · · · · |  |
|                                                                                                     |            |              |                                         | Product weight (kg)              |                                                                                                                                                                                                                                                                                                          | 0.35                                  |  |
| Product Box                                                                                         |            | n/a          |                                         | n/a                              |                                                                                                                                                                                                                                                                                                          | n/a                                   |  |
| Product Box quantity                                                                                |            | n/a          |                                         | Product Box weight (kg)          |                                                                                                                                                                                                                                                                                                          | n/a                                   |  |
| Outer Box                                                                                           |            | 34           |                                         | 34                               |                                                                                                                                                                                                                                                                                                          | 90                                    |  |
| Outer Box quantity                                                                                  |            | 12           |                                         | Outer Box weight (kg)            |                                                                                                                                                                                                                                                                                                          | 5.6                                   |  |
| Number of bulbs                                                                                     | n/a        |              |                                         | Shade lining colour and material |                                                                                                                                                                                                                                                                                                          | Taupe cotton lining                   |  |
| Bulb                                                                                                | n/a        |              |                                         | Shade gimbal size                |                                                                                                                                                                                                                                                                                                          | 42/30mm                               |  |
| Wattage                                                                                             | 10-12W LEE | 10-12W LED   |                                         | Shade gimbal type and colour     |                                                                                                                                                                                                                                                                                                          | fixed 3 white struts                  |  |
| Tube riser                                                                                          | n/a        | n/a          |                                         | Cord grip                        |                                                                                                                                                                                                                                                                                                          | n/a                                   |  |
| Lampholder                                                                                          | n/a        | n/a          |                                         | Grommet                          |                                                                                                                                                                                                                                                                                                          | n/a                                   |  |
| Cable colour and materia                                                                            | al n/a     | n/a          |                                         | Felt base/Feet                   |                                                                                                                                                                                                                                                                                                          | n/a                                   |  |
| Cable type                                                                                          | n/a        |              |                                         | UKCA/CE label                    |                                                                                                                                                                                                                                                                                                          | n/a                                   |  |
| Plug                                                                                                | n/a        |              |                                         | Double insulated label           |                                                                                                                                                                                                                                                                                                          | n/a                                   |  |
| Switch                                                                                              | n/a        |              |                                         | Traceability label               |                                                                                                                                                                                                                                                                                                          | n/a                                   |  |
| User manual                                                                                         | No         |              |                                         | Y' statement label               |                                                                                                                                                                                                                                                                                                          | n/a                                   |  |
| IP rating 20                                                                                        |            |              | Issue date:                             |                                  | 22/03/2022 07:42:44                                                                                                                                                                                                                                                                                      |                                       |  |
| Dimmable No                                                                                         |            |              |                                         |                                  |                                                                                                                                                                                                                                                                                                          |                                       |  |
| For packaging and labeling information please refer to our Packaging and Labelling Supplier Manual. |            |              |                                         |                                  |                                                                                                                                                                                                                                                                                                          |                                       |  |