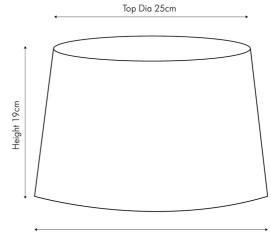

| Product code 36-054-12FG                                                                            |            |              | Product Type                            |                                  | Shade                                                                                                                                                                                                                                                                                                    |                                       |  |
|-----------------------------------------------------------------------------------------------------|------------|--------------|-----------------------------------------|----------------------------------|----------------------------------------------------------------------------------------------------------------------------------------------------------------------------------------------------------------------------------------------------------------------------------------------------------|---------------------------------------|--|
|                                                                                                     |            |              | Description                             |                                  | Vienna 30cm Zig Zag Gathered Forest Green<br>Empire Shade                                                                                                                                                                                                                                                |                                       |  |
|                                                                                                     |            |              |                                         |                                  | Vienna                                                                                                                                                                                                                                                                                                   |                                       |  |
|                                                                                                     |            |              |                                         |                                  | 5018207407817                                                                                                                                                                                                                                                                                            |                                       |  |
|                                                                                                     |            |              |                                         |                                  | CORE001                                                                                                                                                                                                                                                                                                  |                                       |  |
|                                                                                                     |            |              | Country of origin Ind                   |                                  | India                                                                                                                                                                                                                                                                                                    | ndia                                  |  |
|                                                                                                     |            |              | 0 1                                     |                                  | Green                                                                                                                                                                                                                                                                                                    |                                       |  |
|                                                                                                     |            |              | Selling colour                          |                                  | Forest Green                                                                                                                                                                                                                                                                                             |                                       |  |
|                                                                                                     |            |              | Standard material group                 |                                  | Fabric                                                                                                                                                                                                                                                                                                   |                                       |  |
|                                                                                                     |            |              |                                         | Material composition             |                                                                                                                                                                                                                                                                                                          | 100% cotton                           |  |
|                                                                                                     |            |              | Mail order packaging<br>Web description |                                  | No<br>Featuring an in house curated print and<br>reminiscent of the ikat style this tapered geo print is<br>finished in a forest green colour and hand<br>mushroom pleated to add a soft edge to the linear<br>design. The 30cm shade is in a tapered profile and<br>helps create a modern/classic look. |                                       |  |
|                                                                                                     | Lengt      | h (side to s | ide) (cm)                               | Depth (front to back             | (cm)                                                                                                                                                                                                                                                                                                     | Height (top to bottom) (cm)           |  |
| Overall                                                                                             |            | 30           |                                         | 30                               |                                                                                                                                                                                                                                                                                                          | 19                                    |  |
| Base (from complete)                                                                                |            | n/a          |                                         | n/a                              |                                                                                                                                                                                                                                                                                                          | n/a                                   |  |
| Shade (from complete)                                                                               |            | n/a          |                                         | n/a                              |                                                                                                                                                                                                                                                                                                          | n/a                                   |  |
| Tapered shade top                                                                                   |            | 25           |                                         | 25                               |                                                                                                                                                                                                                                                                                                          |                                       |  |
| Minimum drop                                                                                        |            | n/a          |                                         |                                  |                                                                                                                                                                                                                                                                                                          | n/a                                   |  |
|                                                                                                     |            | п/а          |                                         | Pendant body                     |                                                                                                                                                                                                                                                                                                          | · · · · · · · · · · · · · · · · · · · |  |
|                                                                                                     |            |              |                                         | Product weight (kg)              |                                                                                                                                                                                                                                                                                                          | 0.35                                  |  |
| Product Box                                                                                         |            | n/a          |                                         | n/a                              |                                                                                                                                                                                                                                                                                                          | n/a                                   |  |
| Product Box quantity                                                                                |            | n/a          |                                         | Product Box weight (kg)          |                                                                                                                                                                                                                                                                                                          | n/a                                   |  |
| Outer Box                                                                                           |            | 34           |                                         | 34                               |                                                                                                                                                                                                                                                                                                          | 90                                    |  |
| Outer Box quantity                                                                                  |            | 12           |                                         | Outer Box weight (kg)            |                                                                                                                                                                                                                                                                                                          | 5.6                                   |  |
| Number of bulbs                                                                                     | n/a        |              |                                         | Shade lining colour and material |                                                                                                                                                                                                                                                                                                          | Taupe cotton lining                   |  |
| Bulb                                                                                                | n/a        |              |                                         | Shade gimbal size                |                                                                                                                                                                                                                                                                                                          | 42/30mm                               |  |
| Wattage                                                                                             | 10-12W LEE | 10-12W LED   |                                         | Shade gimbal type and colour     |                                                                                                                                                                                                                                                                                                          | fixed 3 white struts                  |  |
| Tube riser                                                                                          | n/a        | n/a          |                                         | Cord grip                        |                                                                                                                                                                                                                                                                                                          | n/a                                   |  |
| Lampholder                                                                                          | n/a        | n/a          |                                         | Grommet                          |                                                                                                                                                                                                                                                                                                          | n/a                                   |  |
| Cable colour and materia                                                                            | al n/a     | n/a          |                                         | Felt base/Feet                   |                                                                                                                                                                                                                                                                                                          | n/a                                   |  |
| Cable type                                                                                          | n/a        |              |                                         | UKCA/CE label                    |                                                                                                                                                                                                                                                                                                          | n/a                                   |  |
| Plug                                                                                                | n/a        |              |                                         | Double insulated label           |                                                                                                                                                                                                                                                                                                          | n/a                                   |  |
| Switch                                                                                              | n/a        |              |                                         | Traceability label               |                                                                                                                                                                                                                                                                                                          | n/a                                   |  |
| User manual                                                                                         | No         |              |                                         | Y' statement label               |                                                                                                                                                                                                                                                                                                          | n/a                                   |  |
| IP rating 20                                                                                        |            |              | Issue date:                             |                                  | 22/03/2022 07:42:44                                                                                                                                                                                                                                                                                      |                                       |  |
| Dimmable No                                                                                         |            |              |                                         |                                  |                                                                                                                                                                                                                                                                                                          |                                       |  |
| For packaging and labeling information please refer to our Packaging and Labelling Supplier Manual. |            |              |                                         |                                  |                                                                                                                                                                                                                                                                                                          |                                       |  |

Base Dia 30cm