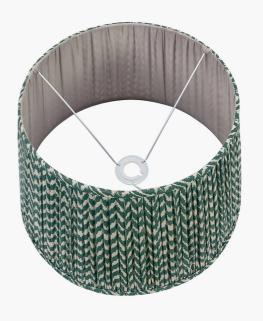

| Product code 36-054-12FG                                                                            |            |              | Product Type                            |                                  | Shade                                                                                                                                                                                                                                                                                                    |                                       |  |
|-----------------------------------------------------------------------------------------------------|------------|--------------|-----------------------------------------|----------------------------------|----------------------------------------------------------------------------------------------------------------------------------------------------------------------------------------------------------------------------------------------------------------------------------------------------------|---------------------------------------|--|
|                                                                                                     |            |              | Description                             |                                  | Vienna 30cm Zig Zag Gathered Forest Green<br>Empire Shade                                                                                                                                                                                                                                                |                                       |  |
|                                                                                                     |            |              |                                         |                                  | Vienna                                                                                                                                                                                                                                                                                                   |                                       |  |
|                                                                                                     |            |              |                                         |                                  | 5018207407817                                                                                                                                                                                                                                                                                            |                                       |  |
|                                                                                                     |            |              |                                         |                                  | CORE001                                                                                                                                                                                                                                                                                                  |                                       |  |
|                                                                                                     |            |              | Country of origin Ind                   |                                  | India                                                                                                                                                                                                                                                                                                    | ndia                                  |  |
|                                                                                                     |            |              | 0 1                                     |                                  | Green                                                                                                                                                                                                                                                                                                    |                                       |  |
|                                                                                                     |            |              | Selling colour                          |                                  | Forest Green                                                                                                                                                                                                                                                                                             |                                       |  |
|                                                                                                     |            |              | Standard material group                 |                                  | Fabric                                                                                                                                                                                                                                                                                                   |                                       |  |
|                                                                                                     |            |              |                                         | Material composition             |                                                                                                                                                                                                                                                                                                          | 100% cotton                           |  |
|                                                                                                     |            |              | Mail order packaging<br>Web description |                                  | No<br>Featuring an in house curated print and<br>reminiscent of the ikat style this tapered geo print is<br>finished in a forest green colour and hand<br>mushroom pleated to add a soft edge to the linear<br>design. The 30cm shade is in a tapered profile and<br>helps create a modern/classic look. |                                       |  |
|                                                                                                     | Lengt      | h (side to s | ide) (cm)                               | Depth (front to back             | (cm)                                                                                                                                                                                                                                                                                                     | Height (top to bottom) (cm)           |  |
| Overall                                                                                             |            | 30           |                                         | 30                               |                                                                                                                                                                                                                                                                                                          | 19                                    |  |
| Base (from complete)                                                                                |            | n/a          |                                         | n/a                              |                                                                                                                                                                                                                                                                                                          | n/a                                   |  |
| Shade (from complete)                                                                               |            | n/a          |                                         | n/a                              |                                                                                                                                                                                                                                                                                                          | n/a                                   |  |
| Tapered shade top                                                                                   |            | 25           |                                         | 25                               |                                                                                                                                                                                                                                                                                                          |                                       |  |
| Minimum drop                                                                                        |            | n/a          |                                         |                                  |                                                                                                                                                                                                                                                                                                          | n/a                                   |  |
|                                                                                                     |            | п/а          |                                         | Pendant body                     |                                                                                                                                                                                                                                                                                                          | · · · · · · · · · · · · · · · · · · · |  |
|                                                                                                     |            |              |                                         | Product weight (kg)              |                                                                                                                                                                                                                                                                                                          | 0.35                                  |  |
| Product Box                                                                                         |            | n/a          |                                         | n/a                              |                                                                                                                                                                                                                                                                                                          | n/a                                   |  |
| Product Box quantity                                                                                |            | n/a          |                                         | Product Box weight (kg)          |                                                                                                                                                                                                                                                                                                          | n/a                                   |  |
| Outer Box                                                                                           |            | 34           |                                         | 34                               |                                                                                                                                                                                                                                                                                                          | 90                                    |  |
| Outer Box quantity                                                                                  |            | 12           |                                         | Outer Box weight (kg)            |                                                                                                                                                                                                                                                                                                          | 5.6                                   |  |
| Number of bulbs                                                                                     | n/a        |              |                                         | Shade lining colour and material |                                                                                                                                                                                                                                                                                                          | Taupe cotton lining                   |  |
| Bulb                                                                                                | n/a        |              |                                         | Shade gimbal size                |                                                                                                                                                                                                                                                                                                          | 42/30mm                               |  |
| Wattage                                                                                             | 10-12W LEE | 10-12W LED   |                                         | Shade gimbal type and colour     |                                                                                                                                                                                                                                                                                                          | fixed 3 white struts                  |  |
| Tube riser                                                                                          | n/a        | n/a          |                                         | Cord grip                        |                                                                                                                                                                                                                                                                                                          | n/a                                   |  |
| Lampholder                                                                                          | n/a        | n/a          |                                         | Grommet                          |                                                                                                                                                                                                                                                                                                          | n/a                                   |  |
| Cable colour and materia                                                                            | al n/a     | n/a          |                                         | Felt base/Feet                   |                                                                                                                                                                                                                                                                                                          | n/a                                   |  |
| Cable type                                                                                          | n/a        |              |                                         | UKCA/CE label                    |                                                                                                                                                                                                                                                                                                          | n/a                                   |  |
| Plug                                                                                                | n/a        |              |                                         | Double insulated label           |                                                                                                                                                                                                                                                                                                          | n/a                                   |  |
| Switch                                                                                              | n/a        |              |                                         | Traceability label               |                                                                                                                                                                                                                                                                                                          | n/a                                   |  |
| User manual                                                                                         | No         |              |                                         | Y' statement label               |                                                                                                                                                                                                                                                                                                          | n/a                                   |  |
| IP rating 20                                                                                        |            |              | Issue date:                             |                                  | 22/03/2022 07:42:44                                                                                                                                                                                                                                                                                      |                                       |  |
| Dimmable No                                                                                         |            |              |                                         |                                  |                                                                                                                                                                                                                                                                                                          |                                       |  |
| For packaging and labeling information please refer to our Packaging and Labelling Supplier Manual. |            |              |                                         |                                  |                                                                                                                                                                                                                                                                                                          |                                       |  |