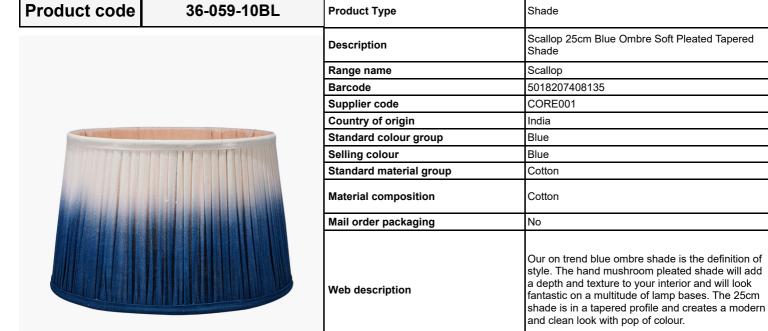

|                           | Length (side to side) (cm) | Depth (front to back) (cm)       | Height (top to bottom) (cm) |
|---------------------------|----------------------------|----------------------------------|-----------------------------|
| Overall                   | 25                         | 25                               | 15                          |
| Base (from complete)      | n/a                        | n/a                              | n/a                         |
| Shade (from complete)     | n/a                        | n/a                              | n/a                         |
| Tapered shade top         | 20                         | 20                               |                             |
| Minimum drop              | n/a                        | Pendant body                     | n/a                         |
|                           |                            | Product weight (kg)              | 0.25                        |
| Product Box               | n/a                        | n/a                              | n/a                         |
| Product Box quantity      | n/a                        | Product Box weight (kg)          | n/a                         |
| Outer Box                 | 29                         | 29                               | 88                          |
| Outer Box quantity        | 12                         | Outer Box weight (kg)            | 5                           |
| Number of bulbs           | n/a                        | Shade lining colour and material | Taupe fabric                |
| Bulb                      | n/a                        | Shade gimbal size                | 30/42mm                     |
| Wattage                   | 10-12W LED                 | Shade gimbal type and colour     | Fixed white (3 struts)      |
| Tube riser                | n/a                        | Cord grip                        | n/a                         |
| Lampholder                | n/a                        | Grommet                          | n/a                         |
| Cable colour and material | n/a                        | Felt base/Feet                   | n/a                         |
| Cable type                | n/a                        | UKCA/CE label                    | n/a                         |
| Plug                      | n/a                        | Double insulated label           | n/a                         |
| Switch                    | n/a                        | Traceability label               | n/a                         |
| User manual               | n/a                        | Y' statement label               | n/a                         |
| IP rating                 | n/a                        | Issue date: 22/03/2022 07:43:17  | 22/03/2022 07:43:47         |
| Dimmable                  | No                         |                                  | 2210312022 01 .43.11        |