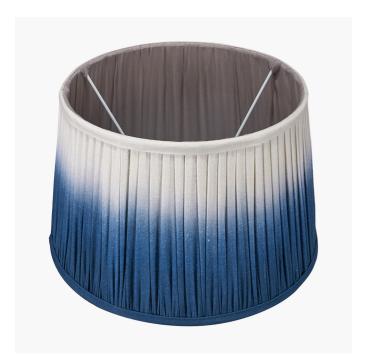

|                           | Length (side to side) (cm) | Depth (front to back) (cm)       | Height (top to bottom) (cm) |
|---------------------------|----------------------------|----------------------------------|-----------------------------|
| Overall                   | 25                         | 25                               | 15                          |
| Base (from complete)      | n/a                        | n/a                              | n/a                         |
| Shade (from complete)     | n/a                        | n/a                              | n/a                         |
| Tapered shade top         | 20                         | 20                               |                             |
| Minimum drop              | n/a                        | Pendant body                     | n/a                         |
|                           |                            | Product weight (kg)              | 0.25                        |
| Product Box               | n/a                        | n/a                              | n/a                         |
| Product Box quantity      | n/a                        | Product Box weight (kg)          | n/a                         |
| Outer Box                 | 29                         | 29                               | 88                          |
| Outer Box quantity        | 12                         | Outer Box weight (kg)            | 5                           |
| Number of bulbs           | n/a                        | Shade lining colour and material | Taupe fabric                |
| Bulb                      | n/a                        | Shade gimbal size                | 30/42mm                     |
| Wattage                   | 10-12W LED                 | Shade gimbal type and colour     | Fixed white (3 struts)      |
| Tube riser                | n/a                        | Cord grip                        | n/a                         |
| Lampholder                | n/a                        | Grommet                          | n/a                         |
| Cable colour and material | n/a                        | Felt base/Feet                   | n/a                         |
| Cable type                | n/a                        | UKCA/CE label                    | n/a                         |
| Plug                      | n/a                        | Double insulated label           | n/a                         |
| Switch                    | n/a                        | Traceability label               | n/a                         |
| User manual               | n/a                        | Y' statement label               | n/a                         |
| IP rating                 | n/a                        | Issue date: 22/03/2022 07:43:17  | 22/03/2022 07:43:47         |
| Dimmable                  | No                         |                                  | 2210312022 01 .43.11        |