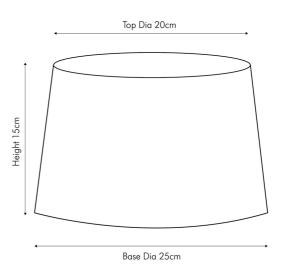

|                           | Length (side to side) (cm) | Depth (front to back) (cm)       | Height (top to bottom) (cm) |
|---------------------------|----------------------------|----------------------------------|-----------------------------|
| Overall                   | 25                         | 25                               | 15                          |
| Base (from complete)      | n/a                        | n/a                              | n/a                         |
| Shade (from complete)     | n/a                        | n/a                              | n/a                         |
| Tapered shade top         | 20                         | 20                               |                             |
| Minimum drop              | n/a                        | Pendant body                     | n/a                         |
|                           |                            | Product weight (kg)              | 0.25                        |
| Product Box               | n/a                        | n/a                              | n/a                         |
| Product Box quantity      | n/a                        | Product Box weight (kg)          | n/a                         |
| Outer Box                 | 29                         | 29                               | 88                          |
| Outer Box quantity        | 12                         | Outer Box weight (kg)            | 5                           |
| Number of bulbs           | n/a                        | Shade lining colour and material | Taupe fabric                |
| Bulb                      | n/a                        | Shade gimbal size                | 30/42mm                     |
| Wattage                   | 10-12W LED                 | Shade gimbal type and colour     | Fixed white (3 struts)      |
| Tube riser                | n/a                        | Cord grip                        | n/a                         |
| Lampholder                | n/a                        | Grommet                          | n/a                         |
| Cable colour and material | n/a                        | Felt base/Feet                   | n/a                         |
| Cable type                | n/a                        | UKCA/CE label                    | n/a                         |
| Plug                      | n/a                        | Double insulated label           | n/a                         |
| Switch                    | n/a                        | Traceability label               | n/a                         |
| User manual               | n/a                        | Y' statement label               | n/a                         |
| IP rating                 | n/a                        | Issue date: 22/03/2022 07:43:17  | 22/03/2022 07:43:47         |
| Dimmable                  | No                         |                                  | 2210312022 01 .43.11        |