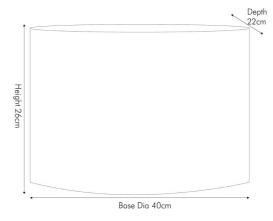

| Product code                                                                                        | 36-049-16IV       | Product Type            |                       | Shade                                 |                                                                                                                                                                       |  |
|-----------------------------------------------------------------------------------------------------|-------------------|-------------------------|-----------------------|---------------------------------------|-----------------------------------------------------------------------------------------------------------------------------------------------------------------------|--|
| ·                                                                                                   |                   | Description             |                       | Mia 40cm Ivory Oval Poly Cotton Shade |                                                                                                                                                                       |  |
|                                                                                                     |                   | Range name              | Range name            |                                       | Mia                                                                                                                                                                   |  |
|                                                                                                     |                   | Barcode                 |                       | 5018207408791                         |                                                                                                                                                                       |  |
|                                                                                                     |                   | Supplier code           |                       | RHJI303                               |                                                                                                                                                                       |  |
|                                                                                                     |                   | Country of origin       |                       | China                                 |                                                                                                                                                                       |  |
|                                                                                                     |                   | Standard colour group   |                       | White                                 |                                                                                                                                                                       |  |
|                                                                                                     |                   | Selling colour          |                       | lvory                                 |                                                                                                                                                                       |  |
|                                                                                                     |                   | Standard material group |                       | Fabric                                |                                                                                                                                                                       |  |
|                                                                                                     |                   | Material composition    |                       | Poly Cotton / Iron / PVC              |                                                                                                                                                                       |  |
|                                                                                                     |                   | Mail order packaging    |                       | No                                    |                                                                                                                                                                       |  |
|                                                                                                     |                   | Web descript            | ion                   | ivory colour<br>a warm glov           | aporary 40cm oval shade in a neutral<br>cotton effect material is lined to create<br>www.en lit. This shade is the perfect size<br>n a console table or smaller space |  |
|                                                                                                     | Length (side to s | l<br>side) (cm)         | Depth (front to back  | () (cm)                               | Height (top to bottom) (cm)                                                                                                                                           |  |
| Overall                                                                                             | 40                | 40                      |                       |                                       | 26                                                                                                                                                                    |  |
| Base (from complete)                                                                                | n/a               | n/a                     |                       |                                       | n/a                                                                                                                                                                   |  |
| Shade (from complete)                                                                               | n/a               | n/a                     |                       |                                       | n/a                                                                                                                                                                   |  |
| Tapered shade top                                                                                   |                   | n/a                     |                       |                                       | 11/4                                                                                                                                                                  |  |
| Minimum drop                                                                                        |                   | n/a                     |                       |                                       | n/a                                                                                                                                                                   |  |
| willing arop                                                                                        | II/a              |                         | Pendant body          |                                       | ·                                                                                                                                                                     |  |
|                                                                                                     |                   | Product weight (kg)     |                       | 0.43                                  |                                                                                                                                                                       |  |
| Product Box                                                                                         | n/a               | n/a                     |                       |                                       | n/a                                                                                                                                                                   |  |
| Product Box quantity                                                                                | n/a               |                         |                       |                                       | n/a                                                                                                                                                                   |  |
| Outer Box                                                                                           | 42.5              | 42.5                    |                       |                                       | 27.5                                                                                                                                                                  |  |
| Outer Box quantity                                                                                  | 2                 |                         | Outer Box weight (kg) | _                                     | 1.7                                                                                                                                                                   |  |
| Number of bulbs                                                                                     | n/a               | n/a                     |                       | material                              | Matching self-lining                                                                                                                                                  |  |
| Bulb                                                                                                | n/a               | n/a                     |                       |                                       | 42mm/30mm                                                                                                                                                             |  |
| Wattage                                                                                             | 10-12W LED        | 10-12W LED              |                       | colour                                | fixed (white)                                                                                                                                                         |  |
| Tube riser                                                                                          | n/a               | n/a                     |                       |                                       | n/a                                                                                                                                                                   |  |
| Lampholder                                                                                          | n/a               | n/a                     |                       |                                       | n/a                                                                                                                                                                   |  |
| Cable colour and material                                                                           | n/a               | n/a                     |                       |                                       | n/a                                                                                                                                                                   |  |
| Cable type                                                                                          | n/a               | n/a                     |                       |                                       | n/a                                                                                                                                                                   |  |
| Plug                                                                                                | n/a               | n/a                     |                       |                                       | n/a                                                                                                                                                                   |  |
| Switch                                                                                              | n/a               | n/a                     |                       |                                       | n/a                                                                                                                                                                   |  |
| User manual                                                                                         | No                | No                      |                       |                                       | n/a                                                                                                                                                                   |  |
| IP rating                                                                                           | 20                | 20<br>n/a               |                       |                                       | 22/03/2022 07:41:52                                                                                                                                                   |  |
| Dimmable                                                                                            | n/a               |                         |                       |                                       |                                                                                                                                                                       |  |
| For packaging and labeling information please refer to our Packaging and Labelling Supplier Manual. |                   |                         |                       |                                       |                                                                                                                                                                       |  |