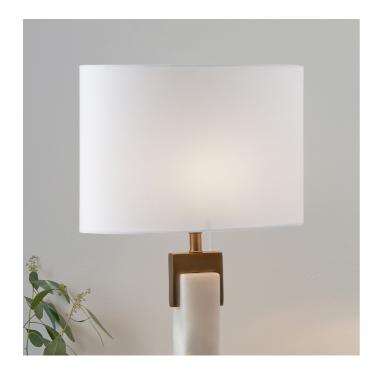

| Product code                                                                                        | 36-049-16IV       | Product Type            |                       | Shade                                 |                                                                                                                                                                       |  |
|-----------------------------------------------------------------------------------------------------|-------------------|-------------------------|-----------------------|---------------------------------------|-----------------------------------------------------------------------------------------------------------------------------------------------------------------------|--|
| ·                                                                                                   |                   | Description             |                       | Mia 40cm Ivory Oval Poly Cotton Shade |                                                                                                                                                                       |  |
|                                                                                                     |                   | Range name              | Range name            |                                       | Mia                                                                                                                                                                   |  |
|                                                                                                     |                   | Barcode                 |                       | 5018207408791                         |                                                                                                                                                                       |  |
|                                                                                                     |                   | Supplier code           |                       | RHJI303                               |                                                                                                                                                                       |  |
|                                                                                                     |                   | Country of origin       |                       | China                                 |                                                                                                                                                                       |  |
|                                                                                                     |                   | Standard colour group   |                       | White                                 |                                                                                                                                                                       |  |
|                                                                                                     |                   | Selling colour          |                       | lvory                                 |                                                                                                                                                                       |  |
|                                                                                                     |                   | Standard material group |                       | Fabric                                |                                                                                                                                                                       |  |
|                                                                                                     |                   | Material composition    |                       | Poly Cotton / Iron / PVC              |                                                                                                                                                                       |  |
|                                                                                                     |                   | Mail order packaging    |                       | No                                    |                                                                                                                                                                       |  |
|                                                                                                     |                   | Web descript            | ion                   | ivory colour<br>a warm glov           | aporary 40cm oval shade in a neutral<br>cotton effect material is lined to create<br>www.en lit. This shade is the perfect size<br>n a console table or smaller space |  |
|                                                                                                     | Length (side to s | l<br>side) (cm)         | Depth (front to back  | () (cm)                               | Height (top to bottom) (cm)                                                                                                                                           |  |
| Overall                                                                                             | 40                | 40                      |                       |                                       | 26                                                                                                                                                                    |  |
| Base (from complete)                                                                                | n/a               | n/a                     |                       |                                       | n/a                                                                                                                                                                   |  |
| Shade (from complete)                                                                               | n/a               | n/a                     |                       |                                       | n/a                                                                                                                                                                   |  |
| Tapered shade top                                                                                   |                   | n/a                     |                       |                                       | 11/4                                                                                                                                                                  |  |
| Minimum drop                                                                                        |                   | n/a                     |                       |                                       | n/a                                                                                                                                                                   |  |
| willing arop                                                                                        | II/a              |                         | Pendant body          |                                       | ·                                                                                                                                                                     |  |
|                                                                                                     |                   | Product weight (kg)     |                       | 0.43                                  |                                                                                                                                                                       |  |
| Product Box                                                                                         | n/a               | n/a                     |                       |                                       | n/a                                                                                                                                                                   |  |
| Product Box quantity                                                                                | n/a               |                         |                       |                                       | n/a                                                                                                                                                                   |  |
| Outer Box                                                                                           | 42.5              | 42.5                    |                       |                                       | 27.5                                                                                                                                                                  |  |
| Outer Box quantity                                                                                  | 2                 |                         | Outer Box weight (kg) | _                                     | 1.7                                                                                                                                                                   |  |
| Number of bulbs                                                                                     | n/a               | n/a                     |                       | material                              | Matching self-lining                                                                                                                                                  |  |
| Bulb                                                                                                | n/a               | n/a                     |                       |                                       | 42mm/30mm                                                                                                                                                             |  |
| Wattage                                                                                             | 10-12W LED        | 10-12W LED              |                       | colour                                | fixed (white)                                                                                                                                                         |  |
| Tube riser                                                                                          | n/a               | n/a                     |                       |                                       | n/a                                                                                                                                                                   |  |
| Lampholder                                                                                          | n/a               | n/a                     |                       |                                       | n/a                                                                                                                                                                   |  |
| Cable colour and material                                                                           | n/a               | n/a                     |                       |                                       | n/a                                                                                                                                                                   |  |
| Cable type                                                                                          | n/a               | n/a                     |                       |                                       | n/a                                                                                                                                                                   |  |
| Plug                                                                                                | n/a               | n/a                     |                       |                                       | n/a                                                                                                                                                                   |  |
| Switch                                                                                              | n/a               | n/a                     |                       |                                       | n/a                                                                                                                                                                   |  |
| User manual                                                                                         | No                | No                      |                       |                                       | n/a                                                                                                                                                                   |  |
| IP rating                                                                                           | 20                | 20<br>n/a               |                       |                                       | 22/03/2022 07:41:52                                                                                                                                                   |  |
| Dimmable                                                                                            | n/a               |                         |                       |                                       |                                                                                                                                                                       |  |
| For packaging and labeling information please refer to our Packaging and Labelling Supplier Manual. |                   |                         |                       |                                       |                                                                                                                                                                       |  |