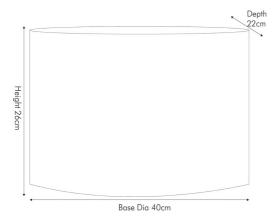

| Product code | 36-049-16SG  | Product Type            | )                                                         | Shade                                                                                                                                                                                                                                |                                            |  |
|--------------|--------------|-------------------------|-----------------------------------------------------------|--------------------------------------------------------------------------------------------------------------------------------------------------------------------------------------------------------------------------------------|--------------------------------------------|--|
| <u>.</u>     |              | Description             | Description                                               |                                                                                                                                                                                                                                      | Mia 40cm Steel Grey Oval Poly Cotton Shade |  |
|              |              | Range name              |                                                           | Mia                                                                                                                                                                                                                                  |                                            |  |
|              |              | Barcode                 | code 5018207408784                                        |                                                                                                                                                                                                                                      |                                            |  |
|              |              | Supplier code           | е                                                         | RHJI303                                                                                                                                                                                                                              |                                            |  |
|              |              | Country of or           | Country of origin                                         |                                                                                                                                                                                                                                      | China                                      |  |
|              |              |                         | Standard colour group                                     |                                                                                                                                                                                                                                      | Grey                                       |  |
|              |              | Selling colour          |                                                           | Steel Grey                                                                                                                                                                                                                           |                                            |  |
|              |              | Standard material group |                                                           | Fabric                                                                                                                                                                                                                               |                                            |  |
|              |              | Material com            | position                                                  | Poly Cotton / Iron / PVC  No  This contemporary 40cm oval shade in a steel grey colour cotton effect material is lined to create a warm glow when lit. This shade is the perfect size for a lamp on a console table or smaller space |                                            |  |
|              |              | Mail order pa           | ckaging                                                   |                                                                                                                                                                                                                                      |                                            |  |
|              |              | Web descript            | tion                                                      |                                                                                                                                                                                                                                      |                                            |  |
|              | Length (side | e to side) (cm)         | m) Depth (front to back) (cm) Height (top to bottom) (cm) |                                                                                                                                                                                                                                      |                                            |  |

|                            | Length (side to side) (cm)      | Depth (front to back) (cm)       | Height (top to bottom) (cm) |  |
|----------------------------|---------------------------------|----------------------------------|-----------------------------|--|
| Overall                    | 40                              | 22                               | 26                          |  |
| Base (from complete)       | n/a                             | n/a                              | n/a                         |  |
| Shade (from complete)      | n/a                             | n/a                              | n/a                         |  |
| Tapered shade top          | n/a                             | n/a                              |                             |  |
| Minimum drop               | n/a                             | Pendant body                     | n/a                         |  |
|                            |                                 | Product weight (kg)              | 0.43                        |  |
| Product Box                | n/a                             | n/a                              | n/a                         |  |
| Product Box quantity       | n/a                             | Product Box weight (kg)          | n/a                         |  |
| Outer Box                  | 42.5                            | 42                               | 27.5                        |  |
| Outer Box quantity         | 2                               | Outer Box weight (kg)            | 1.7                         |  |
|                            |                                 |                                  |                             |  |
| Number of bulbs            | n/a                             | Shade lining colour and material | Matching self-lining        |  |
| Bulb                       | n/a                             | Shade gimbal size                | 42mm/30mm                   |  |
| Wattage                    | 10-12W LED                      | Shade gimbal type and colour     | Black fixed                 |  |
| Tube riser                 | n/a                             | Cord grip                        | n/a                         |  |
| Lampholder                 | n/a                             | Grommet                          | n/a                         |  |
| Cable colour and material  | n/a                             | Felt base/Feet                   | n/a                         |  |
| Cable type                 | n/a                             | UKCA/CE label                    | n/a                         |  |
| Plug                       | n/a                             | Double insulated label           | n/a                         |  |
| Switch                     | n/a                             | Traceability label               | n/a                         |  |
| User manual                | No                              | Y' statement label               | n/a                         |  |
| IP rating                  | 20                              | Issue date:                      | 22/03/2022 07:41:52         |  |
| Dimmable                   | n/a                             | issue date.                      |                             |  |
| For packaging and labeling | information places refer to our | Dockoning and Labelling Cun      | nlier Menuel                |  |