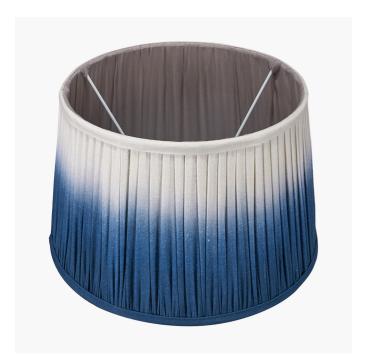

| Product code | 36-059-14BL | Product Type            | Shade                                                                                                                                                                                                                                                                                        |
|--------------|-------------|-------------------------|----------------------------------------------------------------------------------------------------------------------------------------------------------------------------------------------------------------------------------------------------------------------------------------------|
|              |             | Description             | Scallop 35cm Blue Ombre Soft Pleated Tapered Shade                                                                                                                                                                                                                                           |
|              |             | Range name              | Scallop                                                                                                                                                                                                                                                                                      |
|              |             | Barcode                 | 5018207408159                                                                                                                                                                                                                                                                                |
|              |             | Supplier code           | CORE001                                                                                                                                                                                                                                                                                      |
|              |             | Country of origin       | India                                                                                                                                                                                                                                                                                        |
|              |             | Standard colour group   | Blue                                                                                                                                                                                                                                                                                         |
|              |             | Selling colour          | Blue                                                                                                                                                                                                                                                                                         |
|              |             | Standard material group | Cotton                                                                                                                                                                                                                                                                                       |
|              |             | Material composition    | Cotton                                                                                                                                                                                                                                                                                       |
|              |             | Mail order packaging    | No                                                                                                                                                                                                                                                                                           |
|              |             | Web description         | Our on trend blue ombre shade is the definition of style. The hand mushroom pleated shade will add a depth and texture to your interior and will look fantastic on a multitude of lamp bases. The 35cm shade is in a tapered profile and creates a modern and clean look with pop of colour. |