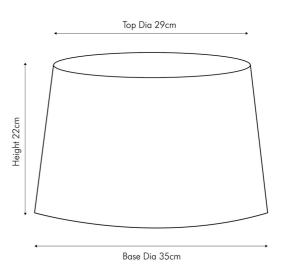

|                           | Length (side to side) (cm) | Depth (front to back) (cm)       | Height (top to bottom) (cm) |
|---------------------------|----------------------------|----------------------------------|-----------------------------|
| Overall                   | 35                         | 35                               | 22                          |
| Base (from complete)      | n/a                        | n/a                              | n/a                         |
| Shade (from complete)     | n/a                        | n/a                              | n/a                         |
| Tapered shade top         | 29                         | 29                               |                             |
| Minimum drop              | n/a                        | Pendant body                     | n/a                         |
|                           |                            | Product weight (kg)              | 0.41                        |
| Product Box               | n/a                        | n/a                              | n/a                         |
| Product Box quantity      | n/a                        | Product Box weight (kg)          | n/a                         |
| Outer Box                 | 38                         | 38                               | 94                          |
| Outer Box quantity        | 12                         | Outer Box weight (kg)            | 6.6                         |
|                           |                            |                                  |                             |
| Number of bulbs           | n/a                        | Shade lining colour and material | Taupe fabric                |
| Bulb                      | n/a                        | Shade gimbal size                | 30/42mm                     |
| Wattage                   | 10-12W LED                 | Shade gimbal type and colour     | Fixed white (3 struts)      |
| Tube riser                | n/a                        | Cord grip                        | n/a                         |
| Lampholder                | n/a                        | Grommet                          | n/a                         |
| Cable colour and material | n/a                        | Felt base/Feet                   | n/a                         |
| Cable type                | n/a                        | UKCA/CE label                    | n/a                         |
| Plug                      | n/a                        | Double insulated label           | n/a                         |
| Switch                    | n/a                        | Traceability label               | n/a                         |
| User manual               | n/a                        | Y' statement label               | n/a                         |
| IP rating                 | n/a                        | lacus data.                      | 22/03/2022 07:43:26         |
| Dimmable                  | No                         | Issue date:                      |                             |
|                           | •                          | •                                |                             |