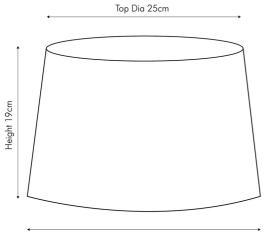

| Product code 36-059-12RD                                                                            |     | Product Type      |                         | Shade                            |                                                                                                                                                                                                                                                                                                            |                             |  |
|-----------------------------------------------------------------------------------------------------|-----|-------------------|-------------------------|----------------------------------|------------------------------------------------------------------------------------------------------------------------------------------------------------------------------------------------------------------------------------------------------------------------------------------------------------|-----------------------------|--|
|                                                                                                     |     |                   | Description             |                                  | Scallop 30cm Red Ombre Soft Pleated Tapered Shade                                                                                                                                                                                                                                                          |                             |  |
|                                                                                                     |     |                   | Range name So           |                                  | Scallop                                                                                                                                                                                                                                                                                                    |                             |  |
|                                                                                                     |     |                   | Barcode 50              |                                  | 5018207408104                                                                                                                                                                                                                                                                                              |                             |  |
|                                                                                                     |     |                   | Supplier code CC        |                                  | CORE001                                                                                                                                                                                                                                                                                                    |                             |  |
|                                                                                                     |     |                   | Country of origin Ind   |                                  | India                                                                                                                                                                                                                                                                                                      | India                       |  |
|                                                                                                     |     |                   | Standard colour group F |                                  | Red                                                                                                                                                                                                                                                                                                        |                             |  |
|                                                                                                     |     |                   | <b>v</b>                |                                  | Red                                                                                                                                                                                                                                                                                                        |                             |  |
|                                                                                                     |     |                   | Standard material group |                                  | Cotton                                                                                                                                                                                                                                                                                                     |                             |  |
|                                                                                                     |     |                   | Material composition    |                                  | Cotton                                                                                                                                                                                                                                                                                                     |                             |  |
|                                                                                                     |     |                   | Mail order packaging    |                                  | No                                                                                                                                                                                                                                                                                                         |                             |  |
|                                                                                                     |     |                   | Web description         |                                  | Our on trend red ombre shade is the definition of<br>style. The hand mushroom pleated shade will add<br>a depth and texture to your interior and will look<br>fantastic on a multitude of lamp bases. The 30cm<br>shade is in a tapered profile and creates a modern<br>and clean look with pop of colour. |                             |  |
|                                                                                                     |     | Length (side to s | ide) (cm)               | Depth (front to back             | (cm)                                                                                                                                                                                                                                                                                                       | Height (top to bottom) (cm) |  |
| Overall                                                                                             |     | 30                |                         | 30                               |                                                                                                                                                                                                                                                                                                            | 19                          |  |
| Base (from complete)                                                                                |     | n/a               |                         | n/a                              |                                                                                                                                                                                                                                                                                                            | n/a                         |  |
| Shade (from complete)                                                                               |     | n/a               |                         | n/a                              |                                                                                                                                                                                                                                                                                                            | n/a                         |  |
| Tapered shade top                                                                                   |     | 25                |                         | 25                               |                                                                                                                                                                                                                                                                                                            |                             |  |
| Minimum drop                                                                                        |     | n/a               |                         | Pendant body                     |                                                                                                                                                                                                                                                                                                            | n/a                         |  |
|                                                                                                     |     |                   | Product weight (kg)     |                                  | 0.35                                                                                                                                                                                                                                                                                                       |                             |  |
| Product Box n/a                                                                                     |     |                   | n/a                     |                                  | n/a                                                                                                                                                                                                                                                                                                        |                             |  |
| Product Box quantity                                                                                |     | n/a               |                         | Product Box weight (kg)          |                                                                                                                                                                                                                                                                                                            | n/a                         |  |
| Outer Box                                                                                           |     | 34                |                         | 34                               |                                                                                                                                                                                                                                                                                                            | 90                          |  |
| Outer Box quantity                                                                                  |     | 12                |                         | Outer Box weight (kg)            |                                                                                                                                                                                                                                                                                                            | 5.6                         |  |
|                                                                                                     |     |                   |                         |                                  |                                                                                                                                                                                                                                                                                                            |                             |  |
| Number of bulbs                                                                                     |     | n/a               |                         | Shade lining colour and material |                                                                                                                                                                                                                                                                                                            | Taupe fabric                |  |
| Bulb                                                                                                |     | n/a               |                         | Shade gimbal size                |                                                                                                                                                                                                                                                                                                            | 30/42mm                     |  |
| Wattage                                                                                             |     | 10-12W LED        |                         | Shade gimbal type and colour     |                                                                                                                                                                                                                                                                                                            | Fixed white (3 struts)      |  |
| Tube riser                                                                                          |     | n/a               |                         | Cord grip                        |                                                                                                                                                                                                                                                                                                            | n/a                         |  |
| Lampholder                                                                                          |     | n/a               |                         | Grommet                          |                                                                                                                                                                                                                                                                                                            | n/a                         |  |
| Cable colour and mater                                                                              | ial | n/a               |                         | Felt base/Feet                   |                                                                                                                                                                                                                                                                                                            | n/a                         |  |
| Cable type                                                                                          |     | n/a               |                         | UKCA/CE label                    |                                                                                                                                                                                                                                                                                                            | n/a                         |  |
| Plug                                                                                                |     | n/a               |                         | Double insulated label           |                                                                                                                                                                                                                                                                                                            | n/a                         |  |
| Switch                                                                                              |     | n/a               |                         | Traceability label               |                                                                                                                                                                                                                                                                                                            | n/a                         |  |
| User manual                                                                                         |     | n/a               |                         | Y' statement label               |                                                                                                                                                                                                                                                                                                            | n/a                         |  |
| IP rating n/a                                                                                       |     |                   | Issue date:             |                                  | 22/03/2022 07:43:24                                                                                                                                                                                                                                                                                        |                             |  |
| Dimmable No                                                                                         |     |                   |                         |                                  |                                                                                                                                                                                                                                                                                                            |                             |  |
| For packaging and labeling information please refer to our Packaging and Labelling Supplier Manual. |     |                   |                         |                                  |                                                                                                                                                                                                                                                                                                            |                             |  |

Base Dia 30cm