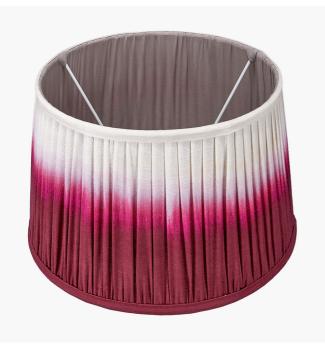

| Product code 36-059-12RD                                                                            |     | Product Type      |                         | Shade                            |                                                                                                                                                                                                                                                                                                            |                             |  |
|-----------------------------------------------------------------------------------------------------|-----|-------------------|-------------------------|----------------------------------|------------------------------------------------------------------------------------------------------------------------------------------------------------------------------------------------------------------------------------------------------------------------------------------------------------|-----------------------------|--|
|                                                                                                     |     |                   | Description             |                                  | Scallop 30cm Red Ombre Soft Pleated Tapered Shade                                                                                                                                                                                                                                                          |                             |  |
|                                                                                                     |     |                   | Range name So           |                                  | Scallop                                                                                                                                                                                                                                                                                                    |                             |  |
|                                                                                                     |     |                   | Barcode 50              |                                  | 5018207408104                                                                                                                                                                                                                                                                                              |                             |  |
|                                                                                                     |     |                   | Supplier code CC        |                                  | CORE001                                                                                                                                                                                                                                                                                                    |                             |  |
|                                                                                                     |     |                   | Country of origin Ind   |                                  | India                                                                                                                                                                                                                                                                                                      | India                       |  |
|                                                                                                     |     |                   | Standard colour group F |                                  | Red                                                                                                                                                                                                                                                                                                        |                             |  |
|                                                                                                     |     |                   | <b>v</b>                |                                  | Red                                                                                                                                                                                                                                                                                                        |                             |  |
|                                                                                                     |     |                   | Standard material group |                                  | Cotton                                                                                                                                                                                                                                                                                                     |                             |  |
|                                                                                                     |     |                   | Material composition    |                                  | Cotton                                                                                                                                                                                                                                                                                                     |                             |  |
|                                                                                                     |     |                   | Mail order packaging    |                                  | No                                                                                                                                                                                                                                                                                                         |                             |  |
|                                                                                                     |     |                   | Web description         |                                  | Our on trend red ombre shade is the definition of<br>style. The hand mushroom pleated shade will add<br>a depth and texture to your interior and will look<br>fantastic on a multitude of lamp bases. The 30cm<br>shade is in a tapered profile and creates a modern<br>and clean look with pop of colour. |                             |  |
|                                                                                                     |     | Length (side to s | ide) (cm)               | Depth (front to back             | (cm)                                                                                                                                                                                                                                                                                                       | Height (top to bottom) (cm) |  |
| Overall                                                                                             |     | 30                |                         | 30                               |                                                                                                                                                                                                                                                                                                            | 19                          |  |
| Base (from complete)                                                                                |     | n/a               |                         | n/a                              |                                                                                                                                                                                                                                                                                                            | n/a                         |  |
| Shade (from complete)                                                                               |     | n/a               |                         | n/a                              |                                                                                                                                                                                                                                                                                                            | n/a                         |  |
| Tapered shade top                                                                                   |     | 25                |                         | 25                               |                                                                                                                                                                                                                                                                                                            |                             |  |
| Minimum drop                                                                                        |     | n/a               |                         | Pendant body                     |                                                                                                                                                                                                                                                                                                            | n/a                         |  |
|                                                                                                     |     |                   | Product weight (kg)     |                                  | 0.35                                                                                                                                                                                                                                                                                                       |                             |  |
| Product Box n/a                                                                                     |     |                   | n/a                     |                                  | n/a                                                                                                                                                                                                                                                                                                        |                             |  |
| Product Box quantity                                                                                |     | n/a               |                         | Product Box weight (kg)          |                                                                                                                                                                                                                                                                                                            | n/a                         |  |
| Outer Box                                                                                           |     | 34                |                         | 34                               |                                                                                                                                                                                                                                                                                                            | 90                          |  |
| Outer Box quantity                                                                                  |     | 12                |                         | Outer Box weight (kg)            |                                                                                                                                                                                                                                                                                                            | 5.6                         |  |
|                                                                                                     |     |                   |                         |                                  |                                                                                                                                                                                                                                                                                                            |                             |  |
| Number of bulbs                                                                                     |     | n/a               |                         | Shade lining colour and material |                                                                                                                                                                                                                                                                                                            | Taupe fabric                |  |
| Bulb                                                                                                |     | n/a               |                         | Shade gimbal size                |                                                                                                                                                                                                                                                                                                            | 30/42mm                     |  |
| Wattage                                                                                             |     | 10-12W LED        |                         | Shade gimbal type and colour     |                                                                                                                                                                                                                                                                                                            | Fixed white (3 struts)      |  |
| Tube riser                                                                                          |     | n/a               |                         | Cord grip                        |                                                                                                                                                                                                                                                                                                            | n/a                         |  |
| Lampholder                                                                                          |     | n/a               |                         | Grommet                          |                                                                                                                                                                                                                                                                                                            | n/a                         |  |
| Cable colour and mater                                                                              | ial | n/a               |                         | Felt base/Feet                   |                                                                                                                                                                                                                                                                                                            | n/a                         |  |
| Cable type                                                                                          |     | n/a               |                         | UKCA/CE label                    |                                                                                                                                                                                                                                                                                                            | n/a                         |  |
| Plug                                                                                                |     | n/a               |                         | Double insulated label           |                                                                                                                                                                                                                                                                                                            | n/a                         |  |
| Switch                                                                                              |     | n/a               |                         | Traceability label               |                                                                                                                                                                                                                                                                                                            | n/a                         |  |
| User manual                                                                                         |     | n/a               |                         | Y' statement label               |                                                                                                                                                                                                                                                                                                            | n/a                         |  |
| IP rating n/a                                                                                       |     |                   | Issue date:             |                                  | 22/03/2022 07:43:24                                                                                                                                                                                                                                                                                        |                             |  |
| Dimmable No                                                                                         |     |                   |                         |                                  |                                                                                                                                                                                                                                                                                                            |                             |  |
| For packaging and labeling information please refer to our Packaging and Labelling Supplier Manual. |     |                   |                         |                                  |                                                                                                                                                                                                                                                                                                            |                             |  |