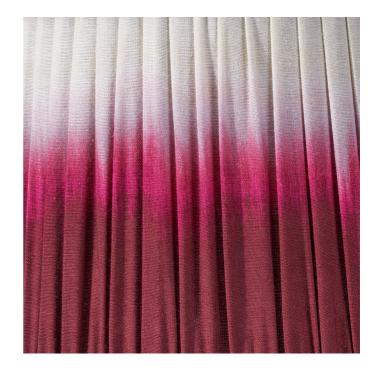

| Product code 36-059-12RD                                                                            |     | Product Type      |                         | Shade                            |                                                                                                                                                                                                                                                                                                            |                             |  |
|-----------------------------------------------------------------------------------------------------|-----|-------------------|-------------------------|----------------------------------|------------------------------------------------------------------------------------------------------------------------------------------------------------------------------------------------------------------------------------------------------------------------------------------------------------|-----------------------------|--|
|                                                                                                     |     |                   | Description             |                                  | Scallop 30cm Red Ombre Soft Pleated Tapered Shade                                                                                                                                                                                                                                                          |                             |  |
|                                                                                                     |     |                   | Range name So           |                                  | Scallop                                                                                                                                                                                                                                                                                                    |                             |  |
|                                                                                                     |     |                   | Barcode 50              |                                  | 5018207408104                                                                                                                                                                                                                                                                                              |                             |  |
|                                                                                                     |     |                   | Supplier code CC        |                                  | CORE001                                                                                                                                                                                                                                                                                                    |                             |  |
|                                                                                                     |     |                   | Country of origin Ind   |                                  | India                                                                                                                                                                                                                                                                                                      | India                       |  |
|                                                                                                     |     |                   | Standard colour group F |                                  | Red                                                                                                                                                                                                                                                                                                        |                             |  |
|                                                                                                     |     |                   | <b>v</b>                |                                  | Red                                                                                                                                                                                                                                                                                                        |                             |  |
|                                                                                                     |     |                   | Standard material group |                                  | Cotton                                                                                                                                                                                                                                                                                                     |                             |  |
|                                                                                                     |     |                   | Material composition    |                                  | Cotton                                                                                                                                                                                                                                                                                                     |                             |  |
|                                                                                                     |     |                   | Mail order packaging    |                                  | No                                                                                                                                                                                                                                                                                                         |                             |  |
|                                                                                                     |     |                   | Web description         |                                  | Our on trend red ombre shade is the definition of<br>style. The hand mushroom pleated shade will add<br>a depth and texture to your interior and will look<br>fantastic on a multitude of lamp bases. The 30cm<br>shade is in a tapered profile and creates a modern<br>and clean look with pop of colour. |                             |  |
|                                                                                                     |     | Length (side to s | ide) (cm)               | Depth (front to back             | (cm)                                                                                                                                                                                                                                                                                                       | Height (top to bottom) (cm) |  |
| Overall                                                                                             |     | 30                |                         | 30                               |                                                                                                                                                                                                                                                                                                            | 19                          |  |
| Base (from complete)                                                                                |     | n/a               |                         | n/a                              |                                                                                                                                                                                                                                                                                                            | n/a                         |  |
| Shade (from complete)                                                                               |     | n/a               |                         | n/a                              |                                                                                                                                                                                                                                                                                                            | n/a                         |  |
| Tapered shade top                                                                                   |     | 25                |                         | 25                               |                                                                                                                                                                                                                                                                                                            |                             |  |
| Minimum drop                                                                                        |     | n/a               |                         | Pendant body                     |                                                                                                                                                                                                                                                                                                            | n/a                         |  |
|                                                                                                     |     |                   | Product weight (kg)     |                                  | 0.35                                                                                                                                                                                                                                                                                                       |                             |  |
| Product Box n/a                                                                                     |     |                   | n/a                     |                                  | n/a                                                                                                                                                                                                                                                                                                        |                             |  |
| Product Box quantity                                                                                |     | n/a               |                         | Product Box weight (kg)          |                                                                                                                                                                                                                                                                                                            | n/a                         |  |
| Outer Box                                                                                           |     | 34                |                         | 34                               |                                                                                                                                                                                                                                                                                                            | 90                          |  |
| Outer Box quantity                                                                                  |     | 12                |                         | Outer Box weight (kg)            |                                                                                                                                                                                                                                                                                                            | 5.6                         |  |
|                                                                                                     |     |                   |                         |                                  |                                                                                                                                                                                                                                                                                                            |                             |  |
| Number of bulbs                                                                                     |     | n/a               |                         | Shade lining colour and material |                                                                                                                                                                                                                                                                                                            | Taupe fabric                |  |
| Bulb                                                                                                |     | n/a               |                         | Shade gimbal size                |                                                                                                                                                                                                                                                                                                            | 30/42mm                     |  |
| Wattage                                                                                             |     | 10-12W LED        |                         | Shade gimbal type and colour     |                                                                                                                                                                                                                                                                                                            | Fixed white (3 struts)      |  |
| Tube riser                                                                                          |     | n/a               |                         | Cord grip                        |                                                                                                                                                                                                                                                                                                            | n/a                         |  |
| Lampholder                                                                                          |     | n/a               |                         | Grommet                          |                                                                                                                                                                                                                                                                                                            | n/a                         |  |
| Cable colour and mater                                                                              | ial | n/a               |                         | Felt base/Feet                   |                                                                                                                                                                                                                                                                                                            | n/a                         |  |
| Cable type                                                                                          |     | n/a               |                         | UKCA/CE label                    |                                                                                                                                                                                                                                                                                                            | n/a                         |  |
| Plug                                                                                                |     | n/a               |                         | Double insulated label           |                                                                                                                                                                                                                                                                                                            | n/a                         |  |
| Switch                                                                                              |     | n/a               |                         | Traceability label               |                                                                                                                                                                                                                                                                                                            | n/a                         |  |
| User manual                                                                                         |     | n/a               |                         | Y' statement label               |                                                                                                                                                                                                                                                                                                            | n/a                         |  |
| IP rating n/a                                                                                       |     |                   | Issue date:             |                                  | 22/03/2022 07:43:24                                                                                                                                                                                                                                                                                        |                             |  |
| Dimmable No                                                                                         |     |                   |                         |                                  |                                                                                                                                                                                                                                                                                                            |                             |  |
| For packaging and labeling information please refer to our Packaging and Labelling Supplier Manual. |     |                   |                         |                                  |                                                                                                                                                                                                                                                                                                            |                             |  |