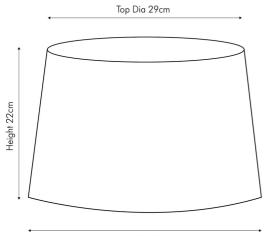

| Product code 36-059-14MU                                                                            |                           | 059-14MU          | Product Type                     |                              | Shade                                                                                                                                                                                                                                                                                                          |                             |  |
|-----------------------------------------------------------------------------------------------------|---------------------------|-------------------|----------------------------------|------------------------------|----------------------------------------------------------------------------------------------------------------------------------------------------------------------------------------------------------------------------------------------------------------------------------------------------------------|-----------------------------|--|
|                                                                                                     |                           |                   | Description                      |                              | Scallop 35cm Mustard Ombre Soft Pleated<br>Tapered Shade                                                                                                                                                                                                                                                       |                             |  |
|                                                                                                     |                           |                   | Range name Sca                   |                              | Scallop                                                                                                                                                                                                                                                                                                        | Scallop                     |  |
|                                                                                                     |                           |                   |                                  |                              |                                                                                                                                                                                                                                                                                                                | 5018207408074               |  |
|                                                                                                     |                           |                   |                                  |                              | CORE001                                                                                                                                                                                                                                                                                                        |                             |  |
|                                                                                                     |                           |                   |                                  |                              | India                                                                                                                                                                                                                                                                                                          |                             |  |
|                                                                                                     |                           |                   | <b>.</b> .                       |                              | Yellow<br>Mustard                                                                                                                                                                                                                                                                                              |                             |  |
|                                                                                                     |                           |                   |                                  |                              | Cotton                                                                                                                                                                                                                                                                                                         |                             |  |
|                                                                                                     |                           |                   | Material composition             |                              | Cotton                                                                                                                                                                                                                                                                                                         |                             |  |
|                                                                                                     |                           |                   | Mail order packaging             |                              | No                                                                                                                                                                                                                                                                                                             |                             |  |
|                                                                                                     |                           |                   | Web description                  |                              | Our on trend mustard ombre shade is the definition<br>of style. The hand mushroom pleated shade will<br>add a depth and texture to your interior and will<br>look fantastic on a multitude of lamp bases. The<br>35cm shade is in a tapered profile and creates a<br>modern and clean look with pop of colour. |                             |  |
|                                                                                                     |                           | Length (side to s | ide) (cm)                        | Depth (front to back) (cm)   |                                                                                                                                                                                                                                                                                                                | Height (top to bottom) (cm) |  |
| Overall                                                                                             | overall 35                |                   |                                  | 35                           |                                                                                                                                                                                                                                                                                                                | 22                          |  |
| Base (from complete)                                                                                | Base (from complete) n/a  |                   |                                  | n/a                          |                                                                                                                                                                                                                                                                                                                | n/a                         |  |
| Shade (from complete) n/a                                                                           |                           | n/a               |                                  |                              | n/a                                                                                                                                                                                                                                                                                                            |                             |  |
| Tapered shade top 29                                                                                |                           |                   | 29                               |                              |                                                                                                                                                                                                                                                                                                                |                             |  |
| Minimum drop                                                                                        |                           |                   |                                  | Pendant body                 |                                                                                                                                                                                                                                                                                                                | n/a                         |  |
| Minimum drop                                                                                        |                           | li/a              |                                  | -                            |                                                                                                                                                                                                                                                                                                                |                             |  |
|                                                                                                     |                           |                   |                                  | Product weight (kg)          |                                                                                                                                                                                                                                                                                                                | 0.41                        |  |
| Product Box                                                                                         |                           | n/a               |                                  | n/a                          |                                                                                                                                                                                                                                                                                                                | n/a                         |  |
| Product Box quantity                                                                                |                           | n/a               |                                  | Product Box weight (kg)      |                                                                                                                                                                                                                                                                                                                | n/a                         |  |
| Outer Box                                                                                           |                           | 38                |                                  | 38                           |                                                                                                                                                                                                                                                                                                                | 94                          |  |
| Outer Box quantity                                                                                  |                           | 12                |                                  | Outer Box weight (kg)        |                                                                                                                                                                                                                                                                                                                | 6.6                         |  |
| Number of bulbs n/a                                                                                 |                           | _                 | Shade lining colour and material |                              | Taupe fabric                                                                                                                                                                                                                                                                                                   |                             |  |
| Bulb                                                                                                |                           | n/a               |                                  | Shade gimbal size            |                                                                                                                                                                                                                                                                                                                | 30/42mm                     |  |
| Wattage                                                                                             |                           | 10-12W LED        |                                  | Shade gimbal type and colour |                                                                                                                                                                                                                                                                                                                | Fixed white (3 struts)      |  |
| Tube riser n/a                                                                                      |                           |                   | Cord grip                        |                              | n/a                                                                                                                                                                                                                                                                                                            |                             |  |
| Lampholder                                                                                          | mpholder n/a              |                   |                                  | Grommet                      |                                                                                                                                                                                                                                                                                                                | n/a                         |  |
| Cable colour and mater                                                                              | e colour and material n/a |                   |                                  | Felt base/Feet               |                                                                                                                                                                                                                                                                                                                | n/a                         |  |
| Cable type                                                                                          |                           | n/a               |                                  | UKCA/CE label                |                                                                                                                                                                                                                                                                                                                | n/a                         |  |
| Plug                                                                                                |                           | n/a               |                                  | Double insulated label       |                                                                                                                                                                                                                                                                                                                | n/a                         |  |
| Switch n/a                                                                                          |                           |                   | Traceability label               |                              | n/a                                                                                                                                                                                                                                                                                                            |                             |  |
| User manual n/a                                                                                     |                           |                   | Y' statement label               |                              | n/a                                                                                                                                                                                                                                                                                                            |                             |  |
| IP rating n/a                                                                                       |                           | 1/a               |                                  | Issue date:                  |                                                                                                                                                                                                                                                                                                                | 22/03/2022 07:43:26         |  |
| Dimmable                                                                                            |                           | No                |                                  |                              |                                                                                                                                                                                                                                                                                                                |                             |  |
| For packaging and labeling information please refer to our Packaging and Labelling Supplier Manual. |                           |                   |                                  |                              |                                                                                                                                                                                                                                                                                                                |                             |  |

Base Dia 35cm