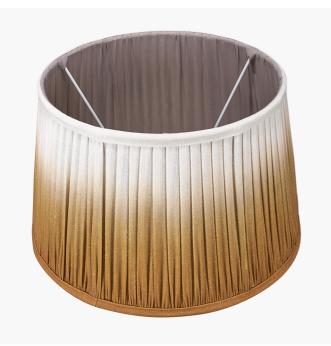

| Product code 36-059-14MU                                                                            |                           | 059-14MU          | Product Type                     |                              | Shade                                                                                                                                                                                                                                                                                                          |                             |  |
|-----------------------------------------------------------------------------------------------------|---------------------------|-------------------|----------------------------------|------------------------------|----------------------------------------------------------------------------------------------------------------------------------------------------------------------------------------------------------------------------------------------------------------------------------------------------------------|-----------------------------|--|
|                                                                                                     |                           |                   | Description                      |                              | Scallop 35cm Mustard Ombre Soft Pleated<br>Tapered Shade                                                                                                                                                                                                                                                       |                             |  |
|                                                                                                     |                           |                   | Range name Sca                   |                              | Scallop                                                                                                                                                                                                                                                                                                        | Scallop                     |  |
|                                                                                                     |                           |                   |                                  |                              |                                                                                                                                                                                                                                                                                                                | 5018207408074               |  |
|                                                                                                     |                           |                   |                                  |                              | CORE001                                                                                                                                                                                                                                                                                                        |                             |  |
|                                                                                                     |                           |                   |                                  |                              | India                                                                                                                                                                                                                                                                                                          |                             |  |
|                                                                                                     |                           |                   | <b>.</b> .                       |                              | Yellow<br>Mustard                                                                                                                                                                                                                                                                                              |                             |  |
|                                                                                                     |                           |                   |                                  |                              | Cotton                                                                                                                                                                                                                                                                                                         |                             |  |
|                                                                                                     |                           |                   | Material composition             |                              | Cotton                                                                                                                                                                                                                                                                                                         |                             |  |
|                                                                                                     |                           |                   | Mail order packaging             |                              | No                                                                                                                                                                                                                                                                                                             |                             |  |
|                                                                                                     |                           |                   | Web description                  |                              | Our on trend mustard ombre shade is the definition<br>of style. The hand mushroom pleated shade will<br>add a depth and texture to your interior and will<br>look fantastic on a multitude of lamp bases. The<br>35cm shade is in a tapered profile and creates a<br>modern and clean look with pop of colour. |                             |  |
|                                                                                                     |                           | Length (side to s | ide) (cm)                        | Depth (front to back) (cm)   |                                                                                                                                                                                                                                                                                                                | Height (top to bottom) (cm) |  |
| Overall                                                                                             | overall 35                |                   |                                  | 35                           |                                                                                                                                                                                                                                                                                                                | 22                          |  |
| Base (from complete)                                                                                | Base (from complete) n/a  |                   |                                  | n/a                          |                                                                                                                                                                                                                                                                                                                | n/a                         |  |
| Shade (from complete) n/a                                                                           |                           | n/a               |                                  |                              | n/a                                                                                                                                                                                                                                                                                                            |                             |  |
| Tapered shade top 29                                                                                |                           |                   | 29                               |                              |                                                                                                                                                                                                                                                                                                                |                             |  |
| Minimum drop                                                                                        |                           |                   |                                  | Pendant body                 |                                                                                                                                                                                                                                                                                                                | n/a                         |  |
| Minimum drop                                                                                        |                           | li/a              |                                  | -                            |                                                                                                                                                                                                                                                                                                                |                             |  |
|                                                                                                     |                           |                   |                                  | Product weight (kg)          |                                                                                                                                                                                                                                                                                                                | 0.41                        |  |
| Product Box                                                                                         |                           | n/a               |                                  | n/a                          |                                                                                                                                                                                                                                                                                                                | n/a                         |  |
| Product Box quantity                                                                                |                           | n/a               |                                  | Product Box weight (kg)      |                                                                                                                                                                                                                                                                                                                | n/a                         |  |
| Outer Box                                                                                           |                           | 38                |                                  | 38                           |                                                                                                                                                                                                                                                                                                                | 94                          |  |
| Outer Box quantity                                                                                  |                           | 12                |                                  | Outer Box weight (kg)        |                                                                                                                                                                                                                                                                                                                | 6.6                         |  |
| Number of bulbs n/a                                                                                 |                           | _                 | Shade lining colour and material |                              | Taupe fabric                                                                                                                                                                                                                                                                                                   |                             |  |
| Bulb                                                                                                |                           | n/a               |                                  | Shade gimbal size            |                                                                                                                                                                                                                                                                                                                | 30/42mm                     |  |
| Wattage                                                                                             |                           | 10-12W LED        |                                  | Shade gimbal type and colour |                                                                                                                                                                                                                                                                                                                | Fixed white (3 struts)      |  |
| Tube riser n/a                                                                                      |                           |                   | Cord grip                        |                              | n/a                                                                                                                                                                                                                                                                                                            |                             |  |
| Lampholder                                                                                          | mpholder n/a              |                   |                                  | Grommet                      |                                                                                                                                                                                                                                                                                                                | n/a                         |  |
| Cable colour and mater                                                                              | e colour and material n/a |                   |                                  | Felt base/Feet               |                                                                                                                                                                                                                                                                                                                | n/a                         |  |
| Cable type                                                                                          |                           | n/a               |                                  | UKCA/CE label                |                                                                                                                                                                                                                                                                                                                | n/a                         |  |
| Plug                                                                                                |                           | n/a               |                                  | Double insulated label       |                                                                                                                                                                                                                                                                                                                | n/a                         |  |
| Switch n/a                                                                                          |                           |                   | Traceability label               |                              | n/a                                                                                                                                                                                                                                                                                                            |                             |  |
| User manual n/a                                                                                     |                           |                   | Y' statement label               |                              | n/a                                                                                                                                                                                                                                                                                                            |                             |  |
| IP rating n/a                                                                                       |                           | 1/a               |                                  | Issue date:                  |                                                                                                                                                                                                                                                                                                                | 22/03/2022 07:43:26         |  |
| Dimmable                                                                                            |                           | No                |                                  |                              |                                                                                                                                                                                                                                                                                                                |                             |  |
| For packaging and labeling information please refer to our Packaging and Labelling Supplier Manual. |                           |                   |                                  |                              |                                                                                                                                                                                                                                                                                                                |                             |  |