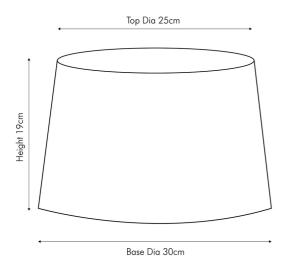

|                           | Length (side to side) (cm) | Depth (front to back) (cm)       | Height (top to bottom) (cm) |
|---------------------------|----------------------------|----------------------------------|-----------------------------|
| Overall                   | 30                         | 30                               | 19                          |
| Base (from complete)      | n/a                        | n/a                              | n/a                         |
| Shade (from complete)     | n/a                        | n/a                              | n/a                         |
| Tapered shade top         | 25                         | 25                               |                             |
| Minimum drop              | n/a                        | Pendant body                     | n/a                         |
|                           |                            | Product weight (kg)              | 0.35                        |
| Product Box               | n/a                        | n/a                              | n/a                         |
| Product Box quantity      | n/a                        | Product Box weight (kg)          | n/a                         |
| Outer Box                 | 34                         | 34                               | 90                          |
| Outer Box quantity        | 12                         | Outer Box weight (kg)            | 5.6                         |
|                           |                            |                                  | T                           |
| Number of bulbs           | n/a                        | Shade lining colour and material | Taupe fabric                |
| Bulb                      | n/a                        | Shade gimbal size                | 30/42mm                     |
| Wattage                   | 10-12W LED                 | Shade gimbal type and colour     | Fixed white (3 struts)      |
| Tube riser                | n/a                        | Cord grip                        | n/a                         |
| Lampholder                | n/a                        | Grommet                          | n/a                         |
| Cable colour and material | n/a                        | Felt base/Feet                   | n/a                         |
| Cable type                | n/a                        | UKCA/CE label                    | n/a                         |
| Plug                      | n/a                        | Double insulated label           | n/a                         |
| Switch                    | n/a                        | Traceability label               | n/a                         |
| User manual               | n/a                        | Y' statement label               | n/a                         |
| IP rating                 | n/a                        | Issue date:                      | 22/03/2022 07:43:25         |
| Dimmable                  | No                         | - issue uale.                    |                             |
|                           |                            |                                  |                             |