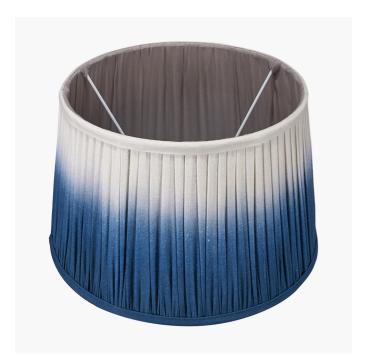

| Product code | 36-059-16BL | Product Type            | Shade                                                                                                                                                                                                                                                                                        |
|--------------|-------------|-------------------------|----------------------------------------------------------------------------------------------------------------------------------------------------------------------------------------------------------------------------------------------------------------------------------------------|
|              |             | Description             | Scallop 40cm Blue Ombre Soft Pleated Tapered Shade                                                                                                                                                                                                                                           |
|              |             | Range name              | Scallop                                                                                                                                                                                                                                                                                      |
|              |             | Barcode                 | 5018207408166                                                                                                                                                                                                                                                                                |
|              |             | Supplier code           | CORE001                                                                                                                                                                                                                                                                                      |
|              |             | Country of origin       | India                                                                                                                                                                                                                                                                                        |
|              |             | Standard colour group   | Blue                                                                                                                                                                                                                                                                                         |
|              |             | Selling colour          | Blue                                                                                                                                                                                                                                                                                         |
|              |             | Standard material group | Cotton                                                                                                                                                                                                                                                                                       |
|              |             | Material composition    | Cotton                                                                                                                                                                                                                                                                                       |
|              |             | Mail order packaging    | No                                                                                                                                                                                                                                                                                           |
|              |             | Web description         | Our on trend blue ombre shade is the definition of style. The hand mushroom pleated shade will add a depth and texture to your interior and will look fantastic on a multitude of lamp bases. The 40cm shade is in a tapered profile and creates a modern and clean look with pop of colour. |