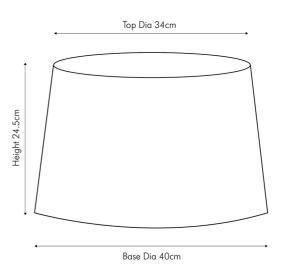

|                           | Length (side to side) (cm) | Depth (front to back) (cm)       | Height (top to bottom) (cm) |
|---------------------------|----------------------------|----------------------------------|-----------------------------|
| Overall                   | 40                         | 40                               | 24.5                        |
| Base (from complete)      | n/a                        | n/a                              | n/a                         |
| Shade (from complete)     | n/a                        | n/a                              | n/a                         |
| Tapered shade top         | 34                         | 34                               |                             |
| Minimum drop              | n/a                        | Pendant body                     | n/a                         |
|                           |                            | Product weight (kg)              | 0.47                        |
| Product Box               | n/a                        | n/a                              | n/a                         |
| Product Box quantity      | n/a                        | Product Box weight (kg)          | n/a                         |
| Outer Box                 | 44                         | 44                               | 97                          |
| Outer Box quantity        | 12                         | Outer Box weight (kg)            | 8.6                         |
|                           | Т                          |                                  | Т                           |
| Number of bulbs           | n/a                        | Shade lining colour and material | Taupe fabric                |
| Bulb                      | n/a                        | Shade gimbal size                | 30/42mm                     |
| Wattage                   | 10-12W LED                 | Shade gimbal type and colour     | Fixed white (3 struts)      |
| Tube riser                | n/a                        | Cord grip                        | n/a                         |
| Lampholder                | n/a                        | Grommet                          | n/a                         |
| Cable colour and material | n/a                        | Felt base/Feet                   | n/a                         |
| Cable type                | n/a                        | UKCA/CE label                    | n/a                         |
| Plug                      | n/a                        | Double insulated label           | n/a                         |
| Switch                    | n/a                        | Traceability label               | n/a                         |
| User manual               | n/a                        | Y' statement label               | n/a                         |
| IP rating                 | n/a                        | lecus date:                      | 22/03/2022 07:43:29         |
| Dimmable                  | No                         | Issue date:                      | LEIGOLULE GI. TO.ES         |