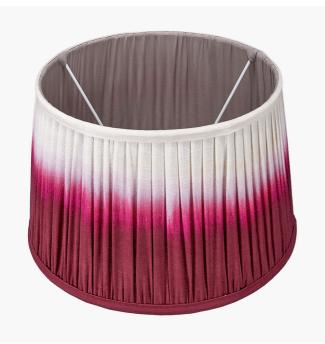

| Product code 36-059-14RD                                                                            |     | Product Type      |                         | Shade                            |                                                                                                                                                                                                                                                                                                            |                             |  |
|-----------------------------------------------------------------------------------------------------|-----|-------------------|-------------------------|----------------------------------|------------------------------------------------------------------------------------------------------------------------------------------------------------------------------------------------------------------------------------------------------------------------------------------------------------|-----------------------------|--|
|                                                                                                     |     |                   | Description             |                                  | Scallop 35cm Red Ombre Soft Pleated Tapered Shade                                                                                                                                                                                                                                                          |                             |  |
|                                                                                                     |     |                   | Range name S            |                                  | Scallop                                                                                                                                                                                                                                                                                                    |                             |  |
|                                                                                                     |     |                   | Barcode 50              |                                  | 5018207408111                                                                                                                                                                                                                                                                                              |                             |  |
|                                                                                                     |     |                   | Supplier code CC        |                                  | CORE001                                                                                                                                                                                                                                                                                                    |                             |  |
|                                                                                                     |     |                   | Country of origin In    |                                  | India                                                                                                                                                                                                                                                                                                      |                             |  |
|                                                                                                     |     |                   | Standard colour group F |                                  | Red                                                                                                                                                                                                                                                                                                        |                             |  |
|                                                                                                     |     |                   | 0                       |                                  | Red                                                                                                                                                                                                                                                                                                        |                             |  |
|                                                                                                     |     |                   | Standard material group |                                  | Cotton                                                                                                                                                                                                                                                                                                     |                             |  |
|                                                                                                     |     |                   | Material composition    |                                  | Cotton                                                                                                                                                                                                                                                                                                     |                             |  |
|                                                                                                     |     |                   | Mail order packaging    |                                  | No                                                                                                                                                                                                                                                                                                         |                             |  |
|                                                                                                     |     |                   | Web description         |                                  | Our on trend red ombre shade is the definition of<br>style. The hand mushroom pleated shade will add<br>a depth and texture to your interior and will look<br>fantastic on a multitude of lamp bases. The 35cm<br>shade is in a tapered profile and creates a modern<br>and clean look with pop of colour. |                             |  |
|                                                                                                     |     | Length (side to s | ide) (cm)               | Depth (front to back             | (cm)                                                                                                                                                                                                                                                                                                       | Height (top to bottom) (cm) |  |
| Overall                                                                                             |     | 35                |                         | 35                               |                                                                                                                                                                                                                                                                                                            | 22                          |  |
| Base (from complete)                                                                                |     | n/a               |                         | n/a                              |                                                                                                                                                                                                                                                                                                            | n/a                         |  |
| Shade (from complete)                                                                               |     | n/a               |                         | n/a                              |                                                                                                                                                                                                                                                                                                            | n/a                         |  |
| Tapered shade top                                                                                   |     | 29                |                         | 29                               |                                                                                                                                                                                                                                                                                                            |                             |  |
| Minimum drop                                                                                        |     | n/a               |                         | Pendant body                     |                                                                                                                                                                                                                                                                                                            | n/a                         |  |
|                                                                                                     |     |                   | Product weight (kg)     |                                  | 0.41                                                                                                                                                                                                                                                                                                       |                             |  |
| Product Box n/a                                                                                     |     |                   | n/a                     |                                  | n/a                                                                                                                                                                                                                                                                                                        |                             |  |
| Product Box quantity                                                                                |     | n/a               |                         | Product Box weight (kg)          |                                                                                                                                                                                                                                                                                                            | n/a                         |  |
| Outer Box                                                                                           |     | 38                |                         | 38                               |                                                                                                                                                                                                                                                                                                            | 94                          |  |
| Outer Box quantity                                                                                  |     | 12                |                         | Outer Box weight (kg)            |                                                                                                                                                                                                                                                                                                            | 6.6                         |  |
|                                                                                                     |     |                   |                         |                                  |                                                                                                                                                                                                                                                                                                            |                             |  |
| Number of bulbs                                                                                     |     | n/a               |                         | Shade lining colour and material |                                                                                                                                                                                                                                                                                                            | Taupe fabric                |  |
| Bulb                                                                                                |     | n/a               |                         | Shade gimbal size                |                                                                                                                                                                                                                                                                                                            | 30/42mm                     |  |
| Wattage                                                                                             |     | 10-12W LED        |                         | Shade gimbal type and colour     |                                                                                                                                                                                                                                                                                                            | Fixed white (3 struts)      |  |
| Tube riser                                                                                          |     | n/a               |                         | Cord grip                        |                                                                                                                                                                                                                                                                                                            | n/a                         |  |
| Lampholder                                                                                          |     | n/a               |                         | Grommet                          |                                                                                                                                                                                                                                                                                                            | n/a                         |  |
| Cable colour and mater                                                                              | ial | n/a               |                         | Felt base/Feet                   |                                                                                                                                                                                                                                                                                                            | n/a                         |  |
| Cable type                                                                                          |     | n/a               |                         | UKCA/CE label                    |                                                                                                                                                                                                                                                                                                            | n/a                         |  |
| Plug                                                                                                |     | n/a               |                         | Double insulated label           |                                                                                                                                                                                                                                                                                                            | n/a                         |  |
| Switch                                                                                              |     | n/a               |                         | Traceability label               |                                                                                                                                                                                                                                                                                                            | n/a                         |  |
| User manual                                                                                         |     | n/a               |                         | Y' statement label               |                                                                                                                                                                                                                                                                                                            | n/a                         |  |
| IP rating n/a                                                                                       |     |                   | Issue date:             |                                  | 22/03/2022 07:43:27                                                                                                                                                                                                                                                                                        |                             |  |
| Dimmable No                                                                                         |     | No                |                         |                                  |                                                                                                                                                                                                                                                                                                            |                             |  |
| For packaging and labeling information please refer to our Packaging and Labelling Supplier Manual. |     |                   |                         |                                  |                                                                                                                                                                                                                                                                                                            |                             |  |