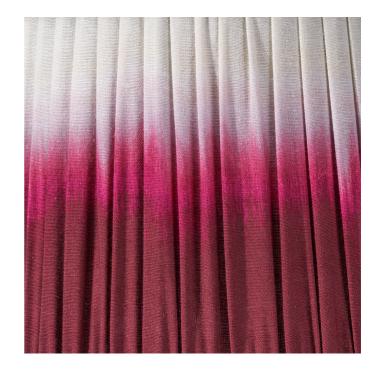

| Product code 36-059-14RD                                                                            |     | Product Type      |                         | Shade                            |                                                                                                                                                                                                                                                                                                            |                             |  |
|-----------------------------------------------------------------------------------------------------|-----|-------------------|-------------------------|----------------------------------|------------------------------------------------------------------------------------------------------------------------------------------------------------------------------------------------------------------------------------------------------------------------------------------------------------|-----------------------------|--|
|                                                                                                     |     |                   | Description             |                                  | Scallop 35cm Red Ombre Soft Pleated Tapered Shade                                                                                                                                                                                                                                                          |                             |  |
|                                                                                                     |     |                   | Range name S            |                                  | Scallop                                                                                                                                                                                                                                                                                                    |                             |  |
|                                                                                                     |     |                   | Barcode 50              |                                  | 5018207408111                                                                                                                                                                                                                                                                                              |                             |  |
|                                                                                                     |     |                   | Supplier code CC        |                                  | CORE001                                                                                                                                                                                                                                                                                                    |                             |  |
|                                                                                                     |     |                   | Country of origin In    |                                  | India                                                                                                                                                                                                                                                                                                      |                             |  |
|                                                                                                     |     |                   | Standard colour group F |                                  | Red                                                                                                                                                                                                                                                                                                        |                             |  |
|                                                                                                     |     |                   | 0                       |                                  | Red                                                                                                                                                                                                                                                                                                        |                             |  |
|                                                                                                     |     |                   | Standard material group |                                  | Cotton                                                                                                                                                                                                                                                                                                     |                             |  |
|                                                                                                     |     |                   | Material composition    |                                  | Cotton                                                                                                                                                                                                                                                                                                     |                             |  |
|                                                                                                     |     |                   | Mail order packaging    |                                  | No                                                                                                                                                                                                                                                                                                         |                             |  |
|                                                                                                     |     |                   | Web description         |                                  | Our on trend red ombre shade is the definition of<br>style. The hand mushroom pleated shade will add<br>a depth and texture to your interior and will look<br>fantastic on a multitude of lamp bases. The 35cm<br>shade is in a tapered profile and creates a modern<br>and clean look with pop of colour. |                             |  |
|                                                                                                     |     | Length (side to s | ide) (cm)               | Depth (front to back             | (cm)                                                                                                                                                                                                                                                                                                       | Height (top to bottom) (cm) |  |
| Overall                                                                                             |     | 35                |                         | 35                               |                                                                                                                                                                                                                                                                                                            | 22                          |  |
| Base (from complete)                                                                                |     | n/a               |                         | n/a                              |                                                                                                                                                                                                                                                                                                            | n/a                         |  |
| Shade (from complete)                                                                               |     | n/a               |                         | n/a                              |                                                                                                                                                                                                                                                                                                            | n/a                         |  |
| Tapered shade top                                                                                   |     | 29                |                         | 29                               |                                                                                                                                                                                                                                                                                                            |                             |  |
| Minimum drop                                                                                        |     | n/a               |                         | Pendant body                     |                                                                                                                                                                                                                                                                                                            | n/a                         |  |
|                                                                                                     |     |                   | Product weight (kg)     |                                  | 0.41                                                                                                                                                                                                                                                                                                       |                             |  |
| Product Box n/a                                                                                     |     |                   | n/a                     |                                  | n/a                                                                                                                                                                                                                                                                                                        |                             |  |
| Product Box quantity                                                                                |     | n/a               |                         | Product Box weight (kg)          |                                                                                                                                                                                                                                                                                                            | n/a                         |  |
| Outer Box                                                                                           |     | 38                |                         | 38                               |                                                                                                                                                                                                                                                                                                            | 94                          |  |
| Outer Box quantity                                                                                  |     | 12                |                         | Outer Box weight (kg)            |                                                                                                                                                                                                                                                                                                            | 6.6                         |  |
|                                                                                                     |     |                   |                         |                                  |                                                                                                                                                                                                                                                                                                            |                             |  |
| Number of bulbs                                                                                     |     | n/a               |                         | Shade lining colour and material |                                                                                                                                                                                                                                                                                                            | Taupe fabric                |  |
| Bulb                                                                                                |     | n/a               |                         | Shade gimbal size                |                                                                                                                                                                                                                                                                                                            | 30/42mm                     |  |
| Wattage                                                                                             |     | 10-12W LED        |                         | Shade gimbal type and colour     |                                                                                                                                                                                                                                                                                                            | Fixed white (3 struts)      |  |
| Tube riser                                                                                          |     | n/a               |                         | Cord grip                        |                                                                                                                                                                                                                                                                                                            | n/a                         |  |
| Lampholder                                                                                          |     | n/a               |                         | Grommet                          |                                                                                                                                                                                                                                                                                                            | n/a                         |  |
| Cable colour and mater                                                                              | ial | n/a               |                         | Felt base/Feet                   |                                                                                                                                                                                                                                                                                                            | n/a                         |  |
| Cable type                                                                                          |     | n/a               |                         | UKCA/CE label                    |                                                                                                                                                                                                                                                                                                            | n/a                         |  |
| Plug                                                                                                |     | n/a               |                         | Double insulated label           |                                                                                                                                                                                                                                                                                                            | n/a                         |  |
| Switch                                                                                              |     | n/a               |                         | Traceability label               |                                                                                                                                                                                                                                                                                                            | n/a                         |  |
| User manual                                                                                         |     | n/a               |                         | Y' statement label               |                                                                                                                                                                                                                                                                                                            | n/a                         |  |
| IP rating n/a                                                                                       |     |                   | Issue date:             |                                  | 22/03/2022 07:43:27                                                                                                                                                                                                                                                                                        |                             |  |
| Dimmable No                                                                                         |     | No                |                         |                                  |                                                                                                                                                                                                                                                                                                            |                             |  |
| For packaging and labeling information please refer to our Packaging and Labelling Supplier Manual. |     |                   |                         |                                  |                                                                                                                                                                                                                                                                                                            |                             |  |