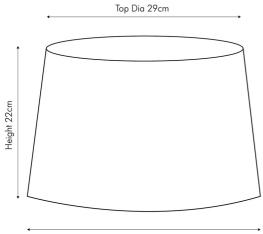

| Product code 36-059-14RD                                                                            |     | Product Type      |                         | Shade                            |                                                                                                                                                                                                                                                                                                            |                             |  |
|-----------------------------------------------------------------------------------------------------|-----|-------------------|-------------------------|----------------------------------|------------------------------------------------------------------------------------------------------------------------------------------------------------------------------------------------------------------------------------------------------------------------------------------------------------|-----------------------------|--|
|                                                                                                     |     |                   | Description             |                                  | Scallop 35cm Red Ombre Soft Pleated Tapered Shade                                                                                                                                                                                                                                                          |                             |  |
|                                                                                                     |     |                   | Range name S            |                                  | Scallop                                                                                                                                                                                                                                                                                                    |                             |  |
|                                                                                                     |     |                   | Barcode 50              |                                  | 5018207408111                                                                                                                                                                                                                                                                                              |                             |  |
|                                                                                                     |     |                   | Supplier code CC        |                                  | CORE001                                                                                                                                                                                                                                                                                                    |                             |  |
|                                                                                                     |     |                   | Country of origin In    |                                  | India                                                                                                                                                                                                                                                                                                      |                             |  |
|                                                                                                     |     |                   | Standard colour group F |                                  | Red                                                                                                                                                                                                                                                                                                        |                             |  |
|                                                                                                     |     |                   | 0                       |                                  | Red                                                                                                                                                                                                                                                                                                        |                             |  |
|                                                                                                     |     |                   | Standard material group |                                  | Cotton                                                                                                                                                                                                                                                                                                     |                             |  |
|                                                                                                     |     |                   | Material composition    |                                  | Cotton                                                                                                                                                                                                                                                                                                     |                             |  |
|                                                                                                     |     |                   | Mail order packaging    |                                  | No                                                                                                                                                                                                                                                                                                         |                             |  |
|                                                                                                     |     |                   | Web description         |                                  | Our on trend red ombre shade is the definition of<br>style. The hand mushroom pleated shade will add<br>a depth and texture to your interior and will look<br>fantastic on a multitude of lamp bases. The 35cm<br>shade is in a tapered profile and creates a modern<br>and clean look with pop of colour. |                             |  |
|                                                                                                     |     | Length (side to s | ide) (cm)               | Depth (front to back             | (cm)                                                                                                                                                                                                                                                                                                       | Height (top to bottom) (cm) |  |
| Overall                                                                                             |     | 35                |                         | 35                               |                                                                                                                                                                                                                                                                                                            | 22                          |  |
| Base (from complete)                                                                                |     | n/a               |                         | n/a                              |                                                                                                                                                                                                                                                                                                            | n/a                         |  |
| Shade (from complete)                                                                               |     | n/a               |                         | n/a                              |                                                                                                                                                                                                                                                                                                            | n/a                         |  |
| Tapered shade top                                                                                   |     | 29                |                         | 29                               |                                                                                                                                                                                                                                                                                                            |                             |  |
| Minimum drop                                                                                        |     | n/a               |                         | Pendant body                     |                                                                                                                                                                                                                                                                                                            | n/a                         |  |
|                                                                                                     |     |                   | Product weight (kg)     |                                  | 0.41                                                                                                                                                                                                                                                                                                       |                             |  |
| Product Box n/a                                                                                     |     |                   | n/a                     |                                  | n/a                                                                                                                                                                                                                                                                                                        |                             |  |
| Product Box quantity                                                                                |     | n/a               |                         | Product Box weight (kg)          |                                                                                                                                                                                                                                                                                                            | n/a                         |  |
| Outer Box                                                                                           |     | 38                |                         | 38                               |                                                                                                                                                                                                                                                                                                            | 94                          |  |
| Outer Box quantity                                                                                  |     | 12                |                         | Outer Box weight (kg)            |                                                                                                                                                                                                                                                                                                            | 6.6                         |  |
|                                                                                                     |     |                   |                         |                                  |                                                                                                                                                                                                                                                                                                            |                             |  |
| Number of bulbs                                                                                     |     | n/a               |                         | Shade lining colour and material |                                                                                                                                                                                                                                                                                                            | Taupe fabric                |  |
| Bulb                                                                                                |     | n/a               |                         | Shade gimbal size                |                                                                                                                                                                                                                                                                                                            | 30/42mm                     |  |
| Wattage                                                                                             |     | 10-12W LED        |                         | Shade gimbal type and colour     |                                                                                                                                                                                                                                                                                                            | Fixed white (3 struts)      |  |
| Tube riser                                                                                          |     | n/a               |                         | Cord grip                        |                                                                                                                                                                                                                                                                                                            | n/a                         |  |
| Lampholder                                                                                          |     | n/a               |                         | Grommet                          |                                                                                                                                                                                                                                                                                                            | n/a                         |  |
| Cable colour and mater                                                                              | ial | n/a               |                         | Felt base/Feet                   |                                                                                                                                                                                                                                                                                                            | n/a                         |  |
| Cable type                                                                                          |     | n/a               |                         | UKCA/CE label                    |                                                                                                                                                                                                                                                                                                            | n/a                         |  |
| Plug                                                                                                |     | n/a               |                         | Double insulated label           |                                                                                                                                                                                                                                                                                                            | n/a                         |  |
| Switch                                                                                              |     | n/a               |                         | Traceability label               |                                                                                                                                                                                                                                                                                                            | n/a                         |  |
| User manual                                                                                         |     | n/a               |                         | Y' statement label               |                                                                                                                                                                                                                                                                                                            | n/a                         |  |
| IP rating n/a                                                                                       |     |                   | Issue date:             |                                  | 22/03/2022 07:43:27                                                                                                                                                                                                                                                                                        |                             |  |
| Dimmable No                                                                                         |     | No                |                         |                                  |                                                                                                                                                                                                                                                                                                            |                             |  |
| For packaging and labeling information please refer to our Packaging and Labelling Supplier Manual. |     |                   |                         |                                  |                                                                                                                                                                                                                                                                                                            |                             |  |