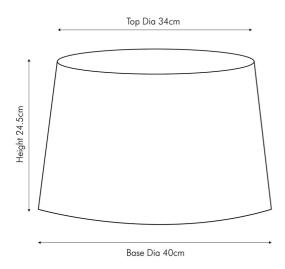

|                           | Length (side to side) (cm) | Depth (front to back) (cm)       | Height (top to bottom) (cm) |  |
|---------------------------|----------------------------|----------------------------------|-----------------------------|--|
| Overall                   | 40                         | 40                               | 24.5                        |  |
| Base (from complete)      | n/a                        | n/a                              | n/a                         |  |
| Shade (from complete)     | n/a                        | n/a                              | n/a                         |  |
| Tapered shade top         | 34                         | 34                               |                             |  |
| Minimum drop              | n/a                        | Pendant body                     | n/a                         |  |
|                           |                            | Product weight (kg)              | 0.47                        |  |
| Product Box               | n/a                        | n/a                              | n/a                         |  |
| Product Box quantity      | n/a                        | Product Box weight (kg)          | n/a                         |  |
| Outer Box                 | 44                         | 44                               | 97                          |  |
| Outer Box quantity        | 12                         | Outer Box weight (kg)            | 8.6                         |  |
|                           | _                          | 1                                |                             |  |
| Number of bulbs           | n/a                        | Shade lining colour and material | Taupe fabric                |  |
| Bulb                      | n/a                        | Shade gimbal size                | 30/42mm                     |  |
| Wattage                   | 10-12W LED                 | Shade gimbal type and colour     | Fixed white (3 struts)      |  |
| Tube riser                | n/a                        | Cord grip                        | n/a                         |  |
| Lampholder                | n/a                        | Grommet                          | n/a                         |  |
| Cable colour and material | n/a                        | Felt base/Feet                   | n/a                         |  |
| Cable type                | n/a                        | UKCA/CE label                    | n/a                         |  |
| Plug                      | n/a                        | Double insulated label           | n/a                         |  |
| Switch                    | n/a                        | Traceability label               | n/a                         |  |
| User manual               | n/a                        | Y' statement label               | n/a                         |  |
| IP rating                 | n/a                        | Issue date:                      | 22/03/2022 07:43:32         |  |
| Dimmable                  | No                         | issue udie.                      | 2210312022 01.43.32         |  |
|                           |                            |                                  |                             |  |