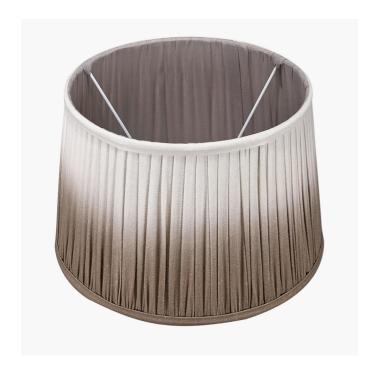

| Product Type            | Shade                                               |
|-------------------------|-----------------------------------------------------|
| Description             | Scallop 40cm Taupe Ombre Soft Pleated Tapered Shade |
| Range name              | Scallop                                             |
| Barcode                 | 5018207408043                                       |
| Supplier code           | CORE001                                             |
| Country of origin       | India                                               |
| Standard colour group   | Natural                                             |
| Selling colour          | Taupe                                               |
| Standard material group | Cotton                                              |
| Material composition    | Cotton                                              |
| Mail order packaging    | No                                                  |
|                         |                                                     |

d taupe ombre shade is the definition of hand mushroom pleated shade will add d texture to your interior and will look n a multitude of lamp bases. The 40cm a tapered profile and creates a modern ook with pop of colour.