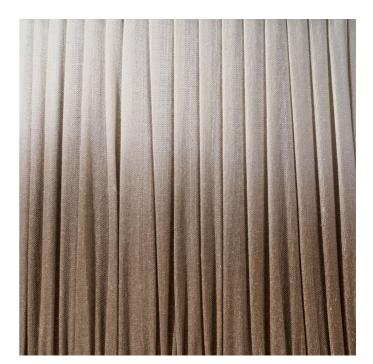

d taupe ombre shade is the definition of hand mushroom pleated shade will add d texture to your interior and will look n a multitude of lamp bases. The 40cm a tapered profile and creates a modern ook with pop of colour.