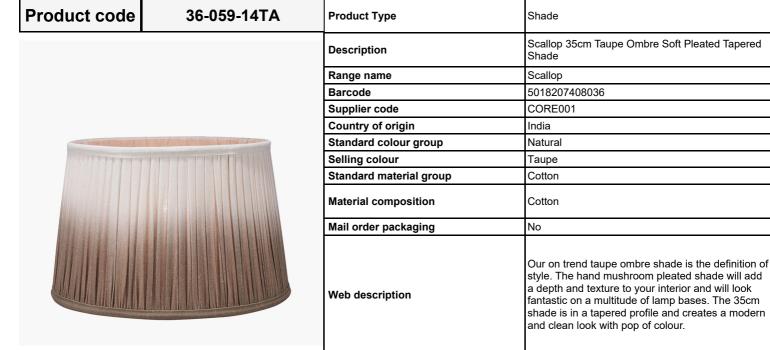

|                           |                            |                                  | -                           |
|---------------------------|----------------------------|----------------------------------|-----------------------------|
|                           | Length (side to side) (cm) | Depth (front to back) (cm)       | Height (top to bottom) (cm) |
| Overall                   | 35                         | 35                               | 22                          |
| Base (from complete)      | n/a                        | n/a                              | n/a                         |
| Shade (from complete)     | n/a                        | n/a                              | n/a                         |
| Tapered shade top         | 29                         | 29                               |                             |
| Minimum drop              | n/a                        | Pendant body                     | n/a                         |
|                           |                            | Product weight (kg)              | 0.41                        |
| Product Box               | n/a                        | n/a                              | n/a                         |
| Product Box quantity      | n/a                        | Product Box weight (kg)          | n/a                         |
| Outer Box                 | 38                         | 38                               | 94                          |
| Outer Box quantity        | 12                         | Outer Box weight (kg)            | 6.6                         |
| Number of bulbs           | n/a                        | Shade lining colour and material | Taupe fabric                |
| Bulb                      | n/a                        | Shade gimbal size                | 30/42mm                     |
| Wattage                   | 10-12W LED                 | Shade gimbal type and colour     | Fixed white (3 struts)      |
| Tube riser                | n/a                        | Cord grip                        | n/a                         |
| Lampholder                | n/a                        | Grommet                          | n/a                         |
| Cable colour and material | n/a                        | Felt base/Feet                   | n/a                         |
| Cable type                | n/a                        | UKCA/CE label                    | n/a                         |
| Plug                      | n/a                        | Double insulated label           | n/a                         |
| Switch                    | n/a                        | Traceability label               | n/a                         |
| User manual               | n/a                        | Y' statement label               | n/a                         |
| IP rating                 | n/a                        | Issue date: 22/03/202            | 22/03/2022 07:43:29         |
| Dimmable                  | No                         |                                  | LLIUJIZUZZ UI.43.23         |