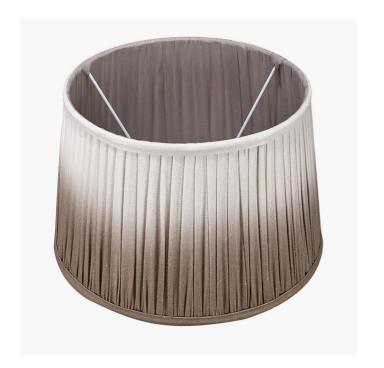

|                           |                            |                                  | -                           |
|---------------------------|----------------------------|----------------------------------|-----------------------------|
|                           | Length (side to side) (cm) | Depth (front to back) (cm)       | Height (top to bottom) (cm) |
| Overall                   | 35                         | 35                               | 22                          |
| Base (from complete)      | n/a                        | n/a                              | n/a                         |
| Shade (from complete)     | n/a                        | n/a                              | n/a                         |
| Tapered shade top         | 29                         | 29                               |                             |
| Minimum drop              | n/a                        | Pendant body                     | n/a                         |
|                           |                            | Product weight (kg)              | 0.41                        |
| Product Box               | n/a                        | n/a                              | n/a                         |
| Product Box quantity      | n/a                        | Product Box weight (kg)          | n/a                         |
| Outer Box                 | 38                         | 38                               | 94                          |
| Outer Box quantity        | 12                         | Outer Box weight (kg)            | 6.6                         |
| Number of bulbs           | n/a                        | Shade lining colour and material | Taupe fabric                |
| Bulb                      | n/a                        | Shade gimbal size                | 30/42mm                     |
| Wattage                   | 10-12W LED                 | Shade gimbal type and colour     | Fixed white (3 struts)      |
| Tube riser                | n/a                        | Cord grip                        | n/a                         |
| Lampholder                | n/a                        | Grommet                          | n/a                         |
| Cable colour and material | n/a                        | Felt base/Feet                   | n/a                         |
| Cable type                | n/a                        | UKCA/CE label                    | n/a                         |
| Plug                      | n/a                        | Double insulated label           | n/a                         |
| Switch                    | n/a                        | Traceability label               | n/a                         |
| User manual               | n/a                        | Y' statement label               | n/a                         |
| IP rating                 | n/a                        | Issue date: 22/03/202            | 22/03/2022 07:43:29         |
| Dimmable                  | No                         |                                  | LLIUJIZUZZ UI.43.23         |