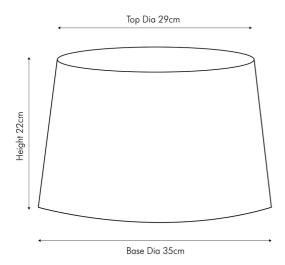

|                           |                            |                                  | -                           |
|---------------------------|----------------------------|----------------------------------|-----------------------------|
|                           | Length (side to side) (cm) | Depth (front to back) (cm)       | Height (top to bottom) (cm) |
| Overall                   | 35                         | 35                               | 22                          |
| Base (from complete)      | n/a                        | n/a                              | n/a                         |
| Shade (from complete)     | n/a                        | n/a                              | n/a                         |
| Tapered shade top         | 29                         | 29                               |                             |
| Minimum drop              | n/a                        | Pendant body                     | n/a                         |
|                           |                            | Product weight (kg)              | 0.41                        |
| Product Box               | n/a                        | n/a                              | n/a                         |
| Product Box quantity      | n/a                        | Product Box weight (kg)          | n/a                         |
| Outer Box                 | 38                         | 38                               | 94                          |
| Outer Box quantity        | 12                         | Outer Box weight (kg)            | 6.6                         |
| Number of bulbs           | n/a                        | Shade lining colour and material | Taupe fabric                |
| Bulb                      | n/a                        | Shade gimbal size                | 30/42mm                     |
| Wattage                   | 10-12W LED                 | Shade gimbal type and colour     | Fixed white (3 struts)      |
| Tube riser                | n/a                        | Cord grip                        | n/a                         |
| Lampholder                | n/a                        | Grommet                          | n/a                         |
| Cable colour and material | n/a                        | Felt base/Feet                   | n/a                         |
| Cable type                | n/a                        | UKCA/CE label                    | n/a                         |
| Plug                      | n/a                        | Double insulated label           | n/a                         |
| Switch                    | n/a                        | Traceability label               | n/a                         |
| User manual               | n/a                        | Y' statement label               | n/a                         |
| IP rating                 | n/a                        | Issue date: 22/03/202            | 22/03/2022 07:43:29         |
| Dimmable                  | No                         |                                  | LLIUJIZUZZ UI.43.23         |