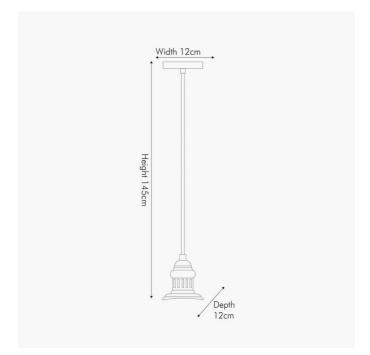

|                           | Length (side to side) (cm)                          | Depth (front to back) (cm)       | Height (top to bottom) (cm)           |
|---------------------------|-----------------------------------------------------|----------------------------------|---------------------------------------|
| Overall                   | 12                                                  | 12                               | 145                                   |
| Base (from complete)      | n/a                                                 | n/a                              | n/a                                   |
| Shade (from complete)     | n/a                                                 | n/a                              | n/a                                   |
| Tapered shade top         | n/a                                                 | n/a                              |                                       |
| Minimum drop              | 15                                                  | Pendant body                     | n/a                                   |
|                           |                                                     | Product weight (kg)              | 0.41                                  |
| Product Box               | 16                                                  | 16                               | 20                                    |
| Product Box quantity      | 1                                                   | Product Box weight (kg)          | 0.665                                 |
| Outer Box                 | 34                                                  | 34                               | 43                                    |
| Outer Box quantity        | 4                                                   | Outer Box weight (kg)            | 6.23                                  |
|                           |                                                     |                                  |                                       |
| Number of bulbs           | 1                                                   | Shade lining colour and material | n/a                                   |
| Bulb                      | ES/E27 GLS                                          | Shade gimbal size                | n/a                                   |
| Wattage                   | 10-12W LED                                          | Shade gimbal type and colour     | n/a                                   |
| Tube riser                | n/a                                                 | Cord grip                        | in ceiling cup                        |
| Lampholder                | E27 Black plastic                                   | Grommet                          | Black grub screws                     |
| Cable colour and material | Black fabric                                        | Felt base/Feet                   | n/a                                   |
| Cable type                | 2x0.75mm² with an Earth wire inside the ceiling cup |                                  | on lamp holder and traceability label |
| Plug                      | lug n/a                                             |                                  | n/a                                   |
| Switch                    | n/a                                                 | Traceability label               | in ceiling cup                        |
| User manual               | Yes                                                 | Y' statement label               | n/a                                   |
| P rating 20               |                                                     | Issue date:                      | 20/01/2023 09:35:42                   |
| Dimmable                  | Yes                                                 | Tissue udle.                     | 20/01/2020 03:00:42                   |
| For pookaging and labelis | ag information places refer to our                  | Packaging and Labelling Cur      | anlier Menuel                         |