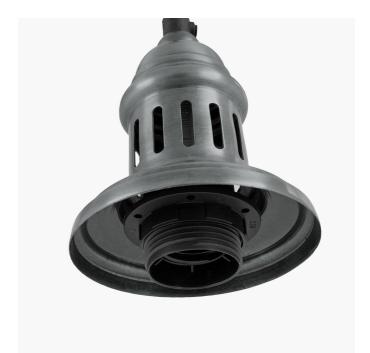

| Product code | 38-016 | Product Type            | Fitting for Elec. Pendant                                                                                                                                           |
|--------------|--------|-------------------------|---------------------------------------------------------------------------------------------------------------------------------------------------------------------|
|              |        | Description             | Dark Antique Silver Metal Electrical Ceiling Fitting for Café and Dome Pendants                                                                                     |
|              |        | Range name              | Accessories                                                                                                                                                         |
|              |        | Barcode                 | 5018207407305                                                                                                                                                       |
|              |        | Supplier code           | GUIL302                                                                                                                                                             |
| <b>I</b>     |        | Country of origin       | India                                                                                                                                                               |
|              |        | Standard colour group   | Black                                                                                                                                                               |
|              |        | Selling colour          | Dark Antique Silver                                                                                                                                                 |
|              |        | Standard material group | Metal                                                                                                                                                               |
|              |        | Material composition    | Iron                                                                                                                                                                |
|              |        | Mail order packaging    | Yes                                                                                                                                                                 |
|              |        | Web description         | Classic yet contemporary this dark antique silver metal ceiling fitting with E27 lamp holder which can be used to attach any fitting of your choice to the ceiling. |

|                           | Length (side to side) (cm)                          | Depth (front to back) (cm)       | Height (top to bottom) (cm)           |
|---------------------------|-----------------------------------------------------|----------------------------------|---------------------------------------|
| Overall                   | 12                                                  | 12                               | 145                                   |
| Base (from complete)      | n/a                                                 | n/a                              | n/a                                   |
| Shade (from complete)     | n/a                                                 | n/a                              | n/a                                   |
| Tapered shade top         | n/a                                                 | n/a                              |                                       |
| Minimum drop              | 15                                                  | Pendant body                     | n/a                                   |
|                           |                                                     | Product weight (kg)              | 0.41                                  |
| Product Box               | 16                                                  | 16                               | 20                                    |
| Product Box quantity      | 1                                                   | Product Box weight (kg)          | 0.665                                 |
| Outer Box                 | 34                                                  | 34                               | 43                                    |
| Outer Box quantity        | 4                                                   | Outer Box weight (kg)            | 6.23                                  |
|                           |                                                     |                                  |                                       |
| Number of bulbs           | 1                                                   | Shade lining colour and material | n/a                                   |
| Bulb                      | ES/E27 GLS                                          | Shade gimbal size                | n/a                                   |
| Wattage                   | 10-12W LED                                          | Shade gimbal type and colour     | n/a                                   |
| Tube riser                | n/a                                                 | Cord grip                        | in ceiling cup                        |
| Lampholder                | E27 Black plastic                                   | Grommet                          | Black grub screws                     |
| Cable colour and material | Black fabric                                        | Felt base/Feet                   | n/a                                   |
| Cable type                | 2x0.75mm² with an Earth wire inside the ceiling cup |                                  | on lamp holder and traceability label |
| Plug                      | lug n/a                                             |                                  | n/a                                   |
| Switch                    | n/a                                                 | Traceability label               | in ceiling cup                        |
| User manual               | Yes                                                 | Y' statement label               | n/a                                   |
| P rating 20               |                                                     | Issue date:                      | 20/01/2023 09:35:42                   |
| Dimmable                  | Yes                                                 | Tissue udle.                     | 20/01/2020 03:00:42                   |
| For pookaging and labelis | ag information places refer to our                  | Packaging and Labelling Cur      | anlier Menuel                         |