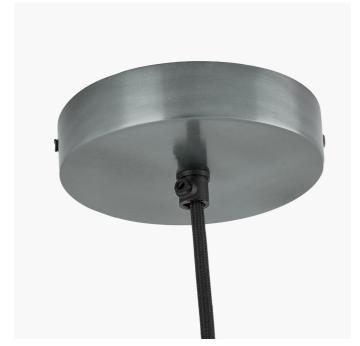

|                           | Length (side to side) (cm)                          | Depth (front to back) (cm)       | Height (top to bottom) (cm)           |
|---------------------------|-----------------------------------------------------|----------------------------------|---------------------------------------|
| Overall                   | 12                                                  | 12                               | 145                                   |
| Base (from complete)      | n/a                                                 | n/a                              | n/a                                   |
| Shade (from complete)     | n/a                                                 | n/a                              | n/a                                   |
| Tapered shade top         | n/a                                                 | n/a                              |                                       |
| Minimum drop              | 15                                                  | Pendant body                     | n/a                                   |
|                           |                                                     | Product weight (kg)              | 0.41                                  |
| Product Box               | 16                                                  | 16                               | 20                                    |
| Product Box quantity      | 1                                                   | Product Box weight (kg)          | 0.665                                 |
| Outer Box                 | 34                                                  | 34                               | 43                                    |
| Outer Box quantity        | 4                                                   | Outer Box weight (kg)            | 6.23                                  |
|                           |                                                     |                                  |                                       |
| Number of bulbs           | 1                                                   | Shade lining colour and material | n/a                                   |
| Bulb                      | ES/E27 GLS                                          | Shade gimbal size                | n/a                                   |
| Wattage                   | 10-12W LED                                          | Shade gimbal type and colour     | n/a                                   |
| Tube riser                | n/a                                                 | Cord grip                        | in ceiling cup                        |
| Lampholder                | E27 Black plastic                                   | Grommet                          | Black grub screws                     |
| Cable colour and material | Black fabric                                        | Felt base/Feet                   | n/a                                   |
| Cable type                | 2x0.75mm² with an Earth wire inside the ceiling cup |                                  | on lamp holder and traceability label |
| Plug                      | lug n/a                                             |                                  | n/a                                   |
| Switch                    | n/a                                                 | Traceability label               | in ceiling cup                        |
| User manual               | Yes                                                 | Y' statement label               | n/a                                   |
| P rating 20               |                                                     | Issue date:                      | 20/01/2023 09:35:42                   |
| Dimmable                  | Yes                                                 | Tissue udle.                     | 20/01/2020 03:00:42                   |
| For pookaging and labelis | ag information places refer to our                  | Packaging and Labelling Cur      | anlier Menuel                         |