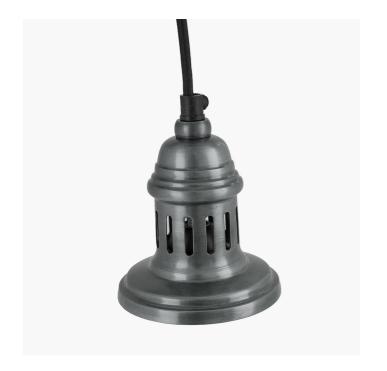

| Product code | 38-016 | Product Type            | Fitting for Elec. Pendant                                                                                                                                           |
|--------------|--------|-------------------------|---------------------------------------------------------------------------------------------------------------------------------------------------------------------|
|              |        | Description             | Dark Antique Silver Metal Electrical Ceiling Fitting for Café and Dome Pendants                                                                                     |
|              |        | Range name              | Accessories                                                                                                                                                         |
|              |        | Barcode                 | 5018207407305                                                                                                                                                       |
|              |        | Supplier code           | GUIL302                                                                                                                                                             |
| <b>I</b>     |        | Country of origin       | India                                                                                                                                                               |
|              |        | Standard colour group   | Black                                                                                                                                                               |
|              |        | Selling colour          | Dark Antique Silver                                                                                                                                                 |
|              |        | Standard material group | Metal                                                                                                                                                               |
|              |        | Material composition    | Iron                                                                                                                                                                |
|              |        | Mail order packaging    | Yes                                                                                                                                                                 |
|              |        | Web description         | Classic yet contemporary this dark antique silver metal ceiling fitting with E27 lamp holder which can be used to attach any fitting of your choice to the ceiling. |