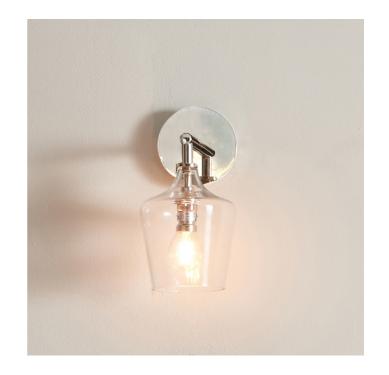

| Product code | 39-021            | Product Type            | Wall light                                                                                                                                                                                                                |
|--------------|-------------------|-------------------------|---------------------------------------------------------------------------------------------------------------------------------------------------------------------------------------------------------------------------|
|              |                   | Description             | Anise Silver Metal and Glass Wall Light                                                                                                                                                                                   |
|              |                   | Range name              | Anise                                                                                                                                                                                                                     |
|              |                   | Barcode                 | 5018207408470                                                                                                                                                                                                             |
|              |                   | Supplier code           | RHJI303                                                                                                                                                                                                                   |
|              | Country of origin | China                   |                                                                                                                                                                                                                           |
|              |                   | Standard colour group   | Silver                                                                                                                                                                                                                    |
| · ·          | ME                | Selling colour          | Silver                                                                                                                                                                                                                    |
|              |                   | Standard material group | Glass and Metal                                                                                                                                                                                                           |
|              |                   | Material composition    | Glass and Iron                                                                                                                                                                                                            |
|              | U.L.S             | Mail order packaging    | Yes                                                                                                                                                                                                                       |
|              |                   | Web description         | Add an elegant and timeless charm with a contemporary twist to your interior with our stunning glass wall light. This beautifully shaped glass is perfectly proportioned for your walls and will allow for maximum light. |