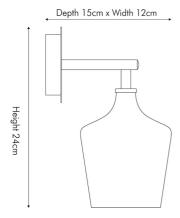

|                           | Length (side to side) (cm) | Depth (front to back) (cm)       | Height (top to bottom) (cm) |  |
|---------------------------|----------------------------|----------------------------------|-----------------------------|--|
| Overall                   | 12                         | 15                               | 24                          |  |
| Base (from complete)      | n/a                        | n/a                              | n/a                         |  |
| Shade (from complete)     | n/a                        | n/a                              | n/a                         |  |
| Tapered shade top         | n/a                        | n/a                              |                             |  |
| Minimum drop              | n/a                        | Pendant body                     | n/a                         |  |
|                           |                            | Product weight (kg)              | 0.43                        |  |
| Product Box               | 28                         | 16                               | 19                          |  |
| Product Box quantity      | 1                          | Product Box weight (kg)          | 0.8                         |  |
| Outer Box                 | n/a                        | n/a                              | n/a                         |  |
| Outer Box quantity        | n/a                        | Outer Box weight (kg)            | n/a                         |  |
| Number of bulbs           | n/a                        | Shade lining colour and material | n/a                         |  |
| Bulb                      | BC/B22 Golfball            | Shade gimbal size                | n/a                         |  |
| Wattage                   | 6-9W LED                   | Shade gimbal type and colour     | n/a                         |  |
| Tube riser                | n/a                        | Cord grip                        | in wall mounting cup        |  |
| Lampholder                | B22 Silver                 | Grommet                          | in tube                     |  |
| Cable colour and material | n/a                        | Felt base/Feet                   | n/a                         |  |
| Cable type                | n/a                        | UKCA/CE label                    | in wall mounting cup        |  |
| Plug                      | n/a                        | Double insulated label           | n/a                         |  |
| Switch                    | n/a                        | Traceability label               | n/a                         |  |
| User manual               | Yes                        | Y' statement label               | n/a                         |  |
| IP rating                 | 20                         | Issue date:                      | 22/03/2022 07:44:52         |  |
| Dimmable                  | n/a                        | issue uale.                      | ZEIOGIZUZZ UI .44.3Z        |  |