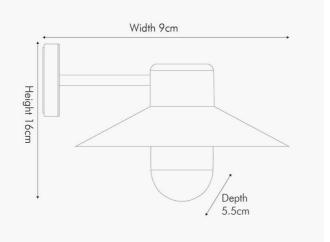

| Product code                                                                                        | 40-054               | 40-054 Product Type                     |                                                      | Wall Light |                                                                                                                                                                                                                                                                                                                                                                                                         |  |
|-----------------------------------------------------------------------------------------------------|----------------------|-----------------------------------------|------------------------------------------------------|------------|---------------------------------------------------------------------------------------------------------------------------------------------------------------------------------------------------------------------------------------------------------------------------------------------------------------------------------------------------------------------------------------------------------|--|
|                                                                                                     |                      | Description                             | Description                                          |            | Carina Dark Grey Metal Outdoor Wall Light                                                                                                                                                                                                                                                                                                                                                               |  |
|                                                                                                     |                      | Range name                              | Range name C                                         |            | Carina                                                                                                                                                                                                                                                                                                                                                                                                  |  |
|                                                                                                     |                      | Barcode                                 | Barcode 50                                           |            | 5018207407619                                                                                                                                                                                                                                                                                                                                                                                           |  |
|                                                                                                     |                      | Supplier code                           | Supplier code NIN                                    |            | NING001                                                                                                                                                                                                                                                                                                                                                                                                 |  |
|                                                                                                     |                      |                                         | Country of origin China                              |            | nina                                                                                                                                                                                                                                                                                                                                                                                                    |  |
|                                                                                                     |                      | Standard col                            | Standard colour group Gre                            |            | Grey                                                                                                                                                                                                                                                                                                                                                                                                    |  |
|                                                                                                     |                      |                                         | -                                                    |            | Dark Grey                                                                                                                                                                                                                                                                                                                                                                                               |  |
|                                                                                                     |                      | Standard mat                            | Standard material group                              |            |                                                                                                                                                                                                                                                                                                                                                                                                         |  |
|                                                                                                     |                      | Material com                            | Material compositionIron, GlaMail order packagingYes |            | Iron, Glass                                                                                                                                                                                                                                                                                                                                                                                             |  |
|                                                                                                     |                      | Mail order pa                           |                                                      |            |                                                                                                                                                                                                                                                                                                                                                                                                         |  |
|                                                                                                     |                      | Web descript                            | Web description                                      |            | This dark grey wall light will give your outdoor<br>space a contemporary touch. Once lit, the bulb is<br>afforded plenty of opportunity to light up the area<br>with the globed glass and the top hat style metal<br>work. The light will be directed downwards and<br>outwards and where it is needed to illuminate a<br>dark path or doorway, making it a contemporary<br>take on a Fishermans light. |  |
|                                                                                                     | Length (side t       | Length (side to side) (cm)              |                                                      | (cm)       | Height (top to bottom) (cm)                                                                                                                                                                                                                                                                                                                                                                             |  |
| Overall                                                                                             | 32.                  | .5                                      | 38                                                   |            | 22                                                                                                                                                                                                                                                                                                                                                                                                      |  |
| Base (from complete)                                                                                | n/a                  | а                                       | n/a                                                  |            | n/a                                                                                                                                                                                                                                                                                                                                                                                                     |  |
| Shade (from complete)                                                                               | n/a                  |                                         | n/a                                                  |            | n/a                                                                                                                                                                                                                                                                                                                                                                                                     |  |
|                                                                                                     |                      |                                         |                                                      |            | 11/a                                                                                                                                                                                                                                                                                                                                                                                                    |  |
| Tapered shade top                                                                                   | n/a                  |                                         | n/a<br>Pendent body                                  |            |                                                                                                                                                                                                                                                                                                                                                                                                         |  |
| Minimum drop n/a                                                                                    |                      | а                                       | Pendant body                                         |            | n/a                                                                                                                                                                                                                                                                                                                                                                                                     |  |
|                                                                                                     |                      |                                         | Product weight (kg)                                  |            | 1.24                                                                                                                                                                                                                                                                                                                                                                                                    |  |
| Product Box                                                                                         | 40                   | )                                       | 37.5                                                 |            | 21                                                                                                                                                                                                                                                                                                                                                                                                      |  |
| Product Box quantity                                                                                | 1                    | 1                                       |                                                      |            | 2.2                                                                                                                                                                                                                                                                                                                                                                                                     |  |
| Outer Box                                                                                           | 77                   | 77                                      |                                                      |            | 42                                                                                                                                                                                                                                                                                                                                                                                                      |  |
| Outer Box quantity 4                                                                                |                      |                                         | Outer Box weight (kg)                                |            | 9.7                                                                                                                                                                                                                                                                                                                                                                                                     |  |
| Number of bulbs                                                                                     | 1                    |                                         | Shade lining colour and material                     |            | n/a                                                                                                                                                                                                                                                                                                                                                                                                     |  |
| Bulb                                                                                                | ES/E27 Candle        | ES/E27 Candle                           |                                                      |            | n/a                                                                                                                                                                                                                                                                                                                                                                                                     |  |
| Wattage                                                                                             | 12W LED              | 12W LED                                 |                                                      | colour     | n/a                                                                                                                                                                                                                                                                                                                                                                                                     |  |
| Tube riser                                                                                          | n/a                  |                                         |                                                      |            | in terminal box                                                                                                                                                                                                                                                                                                                                                                                         |  |
| Lampholder                                                                                          | E27 White plastic wi | E27 White plastic with dark grey casing |                                                      |            | IP44 rubber                                                                                                                                                                                                                                                                                                                                                                                             |  |
| Cable colour and materi                                                                             | al n/a               | n/a                                     |                                                      |            | n/a                                                                                                                                                                                                                                                                                                                                                                                                     |  |
| Cable type                                                                                          | n/a                  | n/a                                     |                                                      |            | on lamp holder/inside fitting                                                                                                                                                                                                                                                                                                                                                                           |  |
| Plug                                                                                                | n/a                  | n/a                                     |                                                      |            | in connection box                                                                                                                                                                                                                                                                                                                                                                                       |  |
| Switch                                                                                              | n/a                  | n/a                                     |                                                      |            | in wall mounting cup                                                                                                                                                                                                                                                                                                                                                                                    |  |
| User manual                                                                                         | Yes                  | Yes                                     |                                                      |            | n/a                                                                                                                                                                                                                                                                                                                                                                                                     |  |
| IP rating                                                                                           | 44                   |                                         | Issue date:                                          |            | 22/03/2022 07:45:23                                                                                                                                                                                                                                                                                                                                                                                     |  |
| Dimmable No                                                                                         |                      |                                         |                                                      |            |                                                                                                                                                                                                                                                                                                                                                                                                         |  |
| For packaging and labeling information please refer to our Packaging and Labelling Supplier Manual. |                      |                                         |                                                      |            |                                                                                                                                                                                                                                                                                                                                                                                                         |  |