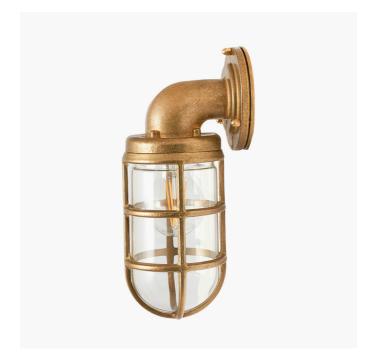

| Product code                                                                                                                                                                                                                                                                                                                                                                                                                                                                                                                                                                                                                                                                                                                                                                                                                                                                                                                                                                                                                                                                                                                                                                                                                                                                                                                                                                                                                                                                                                                                                                                                                                                                                                                                                                                                                                                                                                                                                                                                                                                                                                                   | 40-058 | Product Type            | Wall Light                                                                                                                                                                                                                                                               |  |
|--------------------------------------------------------------------------------------------------------------------------------------------------------------------------------------------------------------------------------------------------------------------------------------------------------------------------------------------------------------------------------------------------------------------------------------------------------------------------------------------------------------------------------------------------------------------------------------------------------------------------------------------------------------------------------------------------------------------------------------------------------------------------------------------------------------------------------------------------------------------------------------------------------------------------------------------------------------------------------------------------------------------------------------------------------------------------------------------------------------------------------------------------------------------------------------------------------------------------------------------------------------------------------------------------------------------------------------------------------------------------------------------------------------------------------------------------------------------------------------------------------------------------------------------------------------------------------------------------------------------------------------------------------------------------------------------------------------------------------------------------------------------------------------------------------------------------------------------------------------------------------------------------------------------------------------------------------------------------------------------------------------------------------------------------------------------------------------------------------------------------------|--------|-------------------------|--------------------------------------------------------------------------------------------------------------------------------------------------------------------------------------------------------------------------------------------------------------------------|--|
|                                                                                                                                                                                                                                                                                                                                                                                                                                                                                                                                                                                                                                                                                                                                                                                                                                                                                                                                                                                                                                                                                                                                                                                                                                                                                                                                                                                                                                                                                                                                                                                                                                                                                                                                                                                                                                                                                                                                                                                                                                                                                                                                |        | Description             | Lupin Antique Brass Metal Caged Hanging Outdoor<br>Wall Light                                                                                                                                                                                                            |  |
|                                                                                                                                                                                                                                                                                                                                                                                                                                                                                                                                                                                                                                                                                                                                                                                                                                                                                                                                                                                                                                                                                                                                                                                                                                                                                                                                                                                                                                                                                                                                                                                                                                                                                                                                                                                                                                                                                                                                                                                                                                                                                                                                | · ·    | Range name              | Lupin                                                                                                                                                                                                                                                                    |  |
|                                                                                                                                                                                                                                                                                                                                                                                                                                                                                                                                                                                                                                                                                                                                                                                                                                                                                                                                                                                                                                                                                                                                                                                                                                                                                                                                                                                                                                                                                                                                                                                                                                                                                                                                                                                                                                                                                                                                                                                                                                                                                                                                |        | Barcode                 | 5018207407657                                                                                                                                                                                                                                                            |  |
|                                                                                                                                                                                                                                                                                                                                                                                                                                                                                                                                                                                                                                                                                                                                                                                                                                                                                                                                                                                                                                                                                                                                                                                                                                                                                                                                                                                                                                                                                                                                                                                                                                                                                                                                                                                                                                                                                                                                                                                                                                                                                                                                |        | Supplier code           | NING001                                                                                                                                                                                                                                                                  |  |
|                                                                                                                                                                                                                                                                                                                                                                                                                                                                                                                                                                                                                                                                                                                                                                                                                                                                                                                                                                                                                                                                                                                                                                                                                                                                                                                                                                                                                                                                                                                                                                                                                                                                                                                                                                                                                                                                                                                                                                                                                                                                                                                                |        | Country of origin       | China<br>Bronze                                                                                                                                                                                                                                                          |  |
|                                                                                                                                                                                                                                                                                                                                                                                                                                                                                                                                                                                                                                                                                                                                                                                                                                                                                                                                                                                                                                                                                                                                                                                                                                                                                                                                                                                                                                                                                                                                                                                                                                                                                                                                                                                                                                                                                                                                                                                                                                                                                                                                |        | Standard colour group   |                                                                                                                                                                                                                                                                          |  |
|                                                                                                                                                                                                                                                                                                                                                                                                                                                                                                                                                                                                                                                                                                                                                                                                                                                                                                                                                                                                                                                                                                                                                                                                                                                                                                                                                                                                                                                                                                                                                                                                                                                                                                                                                                                                                                                                                                                                                                                                                                                                                                                                |        | Selling colour          | Antique Brass                                                                                                                                                                                                                                                            |  |
| The state of the s |        | Standard material group |                                                                                                                                                                                                                                                                          |  |
|                                                                                                                                                                                                                                                                                                                                                                                                                                                                                                                                                                                                                                                                                                                                                                                                                                                                                                                                                                                                                                                                                                                                                                                                                                                                                                                                                                                                                                                                                                                                                                                                                                                                                                                                                                                                                                                                                                                                                                                                                                                                                                                                | 58     | Material composition    | Solid Brass, Glass                                                                                                                                                                                                                                                       |  |
|                                                                                                                                                                                                                                                                                                                                                                                                                                                                                                                                                                                                                                                                                                                                                                                                                                                                                                                                                                                                                                                                                                                                                                                                                                                                                                                                                                                                                                                                                                                                                                                                                                                                                                                                                                                                                                                                                                                                                                                                                                                                                                                                |        | Mail order packaging    | Yes                                                                                                                                                                                                                                                                      |  |
|                                                                                                                                                                                                                                                                                                                                                                                                                                                                                                                                                                                                                                                                                                                                                                                                                                                                                                                                                                                                                                                                                                                                                                                                                                                                                                                                                                                                                                                                                                                                                                                                                                                                                                                                                                                                                                                                                                                                                                                                                                                                                                                                |        | Web description         | Add an element of industrial style to your outdoor space with our Lupin Outdoor Wall Light. Hang alone or in multiples along a wall or either side of a door for maximum effect. The clear glass allows the light to glow and the metal work protects from the elements. |  |