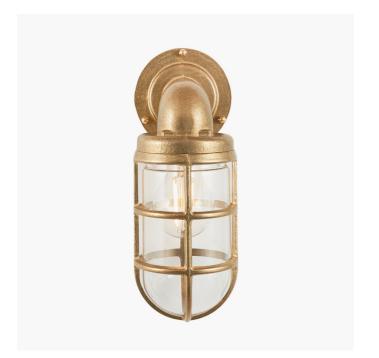

| Product code                                                                                                                                                                                                                                                                                                                                                                                                                                                                                                                                                                                                                                                                                                                                                                                                                                                                                                                                                                                                                                                                                                                                                                                                                                                                                                                                                                                                                                                                                                                                                                                                                                                                                                                                                                                                                                                                                                                                                                                                                                                                                                                   | 40-058 | Product Type            | Wall Light                                                                                                                                                                                                                                                               |  |
|--------------------------------------------------------------------------------------------------------------------------------------------------------------------------------------------------------------------------------------------------------------------------------------------------------------------------------------------------------------------------------------------------------------------------------------------------------------------------------------------------------------------------------------------------------------------------------------------------------------------------------------------------------------------------------------------------------------------------------------------------------------------------------------------------------------------------------------------------------------------------------------------------------------------------------------------------------------------------------------------------------------------------------------------------------------------------------------------------------------------------------------------------------------------------------------------------------------------------------------------------------------------------------------------------------------------------------------------------------------------------------------------------------------------------------------------------------------------------------------------------------------------------------------------------------------------------------------------------------------------------------------------------------------------------------------------------------------------------------------------------------------------------------------------------------------------------------------------------------------------------------------------------------------------------------------------------------------------------------------------------------------------------------------------------------------------------------------------------------------------------------|--------|-------------------------|--------------------------------------------------------------------------------------------------------------------------------------------------------------------------------------------------------------------------------------------------------------------------|--|
|                                                                                                                                                                                                                                                                                                                                                                                                                                                                                                                                                                                                                                                                                                                                                                                                                                                                                                                                                                                                                                                                                                                                                                                                                                                                                                                                                                                                                                                                                                                                                                                                                                                                                                                                                                                                                                                                                                                                                                                                                                                                                                                                |        | Description             | Lupin Antique Brass Metal Caged Hanging Outdoor<br>Wall Light                                                                                                                                                                                                            |  |
|                                                                                                                                                                                                                                                                                                                                                                                                                                                                                                                                                                                                                                                                                                                                                                                                                                                                                                                                                                                                                                                                                                                                                                                                                                                                                                                                                                                                                                                                                                                                                                                                                                                                                                                                                                                                                                                                                                                                                                                                                                                                                                                                | · ·    | Range name              | Lupin                                                                                                                                                                                                                                                                    |  |
|                                                                                                                                                                                                                                                                                                                                                                                                                                                                                                                                                                                                                                                                                                                                                                                                                                                                                                                                                                                                                                                                                                                                                                                                                                                                                                                                                                                                                                                                                                                                                                                                                                                                                                                                                                                                                                                                                                                                                                                                                                                                                                                                |        | Barcode                 | 5018207407657                                                                                                                                                                                                                                                            |  |
|                                                                                                                                                                                                                                                                                                                                                                                                                                                                                                                                                                                                                                                                                                                                                                                                                                                                                                                                                                                                                                                                                                                                                                                                                                                                                                                                                                                                                                                                                                                                                                                                                                                                                                                                                                                                                                                                                                                                                                                                                                                                                                                                |        | Supplier code           | NING001                                                                                                                                                                                                                                                                  |  |
|                                                                                                                                                                                                                                                                                                                                                                                                                                                                                                                                                                                                                                                                                                                                                                                                                                                                                                                                                                                                                                                                                                                                                                                                                                                                                                                                                                                                                                                                                                                                                                                                                                                                                                                                                                                                                                                                                                                                                                                                                                                                                                                                |        | Country of origin       | China<br>Bronze                                                                                                                                                                                                                                                          |  |
|                                                                                                                                                                                                                                                                                                                                                                                                                                                                                                                                                                                                                                                                                                                                                                                                                                                                                                                                                                                                                                                                                                                                                                                                                                                                                                                                                                                                                                                                                                                                                                                                                                                                                                                                                                                                                                                                                                                                                                                                                                                                                                                                |        | Standard colour group   |                                                                                                                                                                                                                                                                          |  |
|                                                                                                                                                                                                                                                                                                                                                                                                                                                                                                                                                                                                                                                                                                                                                                                                                                                                                                                                                                                                                                                                                                                                                                                                                                                                                                                                                                                                                                                                                                                                                                                                                                                                                                                                                                                                                                                                                                                                                                                                                                                                                                                                |        | Selling colour          | Antique Brass                                                                                                                                                                                                                                                            |  |
| The state of the s |        | Standard material group |                                                                                                                                                                                                                                                                          |  |
|                                                                                                                                                                                                                                                                                                                                                                                                                                                                                                                                                                                                                                                                                                                                                                                                                                                                                                                                                                                                                                                                                                                                                                                                                                                                                                                                                                                                                                                                                                                                                                                                                                                                                                                                                                                                                                                                                                                                                                                                                                                                                                                                | 58     | Material composition    | Solid Brass, Glass                                                                                                                                                                                                                                                       |  |
|                                                                                                                                                                                                                                                                                                                                                                                                                                                                                                                                                                                                                                                                                                                                                                                                                                                                                                                                                                                                                                                                                                                                                                                                                                                                                                                                                                                                                                                                                                                                                                                                                                                                                                                                                                                                                                                                                                                                                                                                                                                                                                                                |        | Mail order packaging    | Yes                                                                                                                                                                                                                                                                      |  |
|                                                                                                                                                                                                                                                                                                                                                                                                                                                                                                                                                                                                                                                                                                                                                                                                                                                                                                                                                                                                                                                                                                                                                                                                                                                                                                                                                                                                                                                                                                                                                                                                                                                                                                                                                                                                                                                                                                                                                                                                                                                                                                                                |        | Web description         | Add an element of industrial style to your outdoor space with our Lupin Outdoor Wall Light. Hang alone or in multiples along a wall or either side of a door for maximum effect. The clear glass allows the light to glow and the metal work protects from the elements. |  |