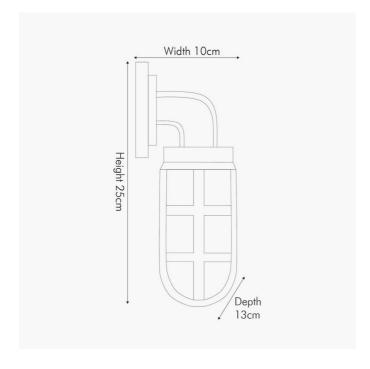

|                           | Length (side to side) (cm) | Depth (front to back) (cm)       | Height (top to bottom) (cm)   |
|---------------------------|----------------------------|----------------------------------|-------------------------------|
| Overall                   | 10                         | 13                               | 25                            |
| Base (from complete)      | n/a                        | n/a                              | n/a                           |
| Shade (from complete)     | n/a                        | n/a                              | n/a                           |
| Tapered shade top         | n/a                        | n/a                              |                               |
| Minimum drop              | n/a                        | Pendant body                     | n/a                           |
|                           |                            | Product weight (kg)              | 1.81                          |
| Product Box               | 16.5                       | 14.5                             | 31                            |
| Product Box quantity      | 1                          | Product Box weight (kg)          | 2.16                          |
| Outer Box                 | 46                         | 32.5                             | 35.5                          |
| Outer Box quantity        | 6                          | Outer Box weight (kg)            | 12.5                          |
|                           | T                          | <u> </u>                         |                               |
| Number of bulbs           | 1                          | Shade lining colour and material | n/a                           |
| Bulb                      | ES/E27 Candle              | Shade gimbal size                | n/a                           |
| Wattage                   | 6-9W LED                   | Shade gimbal type and colour     | n/a                           |
| Tube riser                | n/a                        | Cord grip                        | in terminal box               |
| Lampholder                | E27 White plastic          | Grommet                          | IP44 rubber                   |
| Cable colour and material | colour and material n/a    |                                  | n/a                           |
| Cable type                | n/a                        | UKCA/CE label                    | on lamp holder/inside fitting |
| Plug                      | n/a                        | Double insulated label           | in connection box             |
| Switch                    | n/a                        | Traceability label               | in wall mounting cup          |
| User manual               | Yes                        | Y' statement label               | n/a                           |
| P rating 44               |                            | leave date:                      | 22/03/2022 07:45:30           |
| Dimmable                  | No                         | Issue date:                      | LE10012022 01 73.30           |
|                           | •                          |                                  |                               |