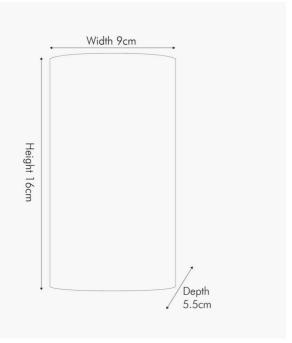

| Product code                                                                                        | 40-053 Product Type               |                                           | 9                                | Wall Light                                                                                                                                                                                                                      |                               |  |
|-----------------------------------------------------------------------------------------------------|-----------------------------------|-------------------------------------------|----------------------------------|---------------------------------------------------------------------------------------------------------------------------------------------------------------------------------------------------------------------------------|-------------------------------|--|
|                                                                                                     |                                   | Description                               |                                  | Hydra Dark Grey Metal Rounded Outdoor Dual<br>Wall Light                                                                                                                                                                        |                               |  |
|                                                                                                     |                                   |                                           |                                  | Hydra                                                                                                                                                                                                                           |                               |  |
|                                                                                                     |                                   | -                                         |                                  | 5018207407602                                                                                                                                                                                                                   |                               |  |
|                                                                                                     |                                   | Supplier code N                           |                                  | NING001                                                                                                                                                                                                                         |                               |  |
|                                                                                                     |                                   | , ,                                       |                                  | China                                                                                                                                                                                                                           |                               |  |
|                                                                                                     |                                   | Standard colour group                     |                                  | Grey                                                                                                                                                                                                                            |                               |  |
|                                                                                                     |                                   | Selling colour<br>Standard material group |                                  | Dark Grey                                                                                                                                                                                                                       |                               |  |
|                                                                                                     |                                   |                                           |                                  |                                                                                                                                                                                                                                 |                               |  |
|                                                                                                     |                                   | Material composition                      |                                  | Aluminium, Glass                                                                                                                                                                                                                |                               |  |
|                                                                                                     |                                   | Mail order packaging Yes                  |                                  | Yes                                                                                                                                                                                                                             | IS                            |  |
|                                                                                                     |                                   | Web description                           |                                  | The Hydra outdoor wall light features a soft curve<br>and is finished in a dark grey. Dual lit from the top<br>and bottom, the Hydra outdoor lighting solution is a<br>compact contemporary way to illuminate your<br>outdoors. |                               |  |
|                                                                                                     | Length (side to s                 | ide) (cm)                                 | Depth (front to back             | (cm)                                                                                                                                                                                                                            | Height (top to bottom) (cm)   |  |
| Overall                                                                                             | 9                                 |                                           | 5.5                              |                                                                                                                                                                                                                                 | 16                            |  |
| Base (from complete)                                                                                | n/a                               |                                           | n/a                              |                                                                                                                                                                                                                                 | n/a                           |  |
| Shade (from complete)                                                                               | n/a                               |                                           | n/a                              |                                                                                                                                                                                                                                 | n/a                           |  |
| Tapered shade top                                                                                   | n/a                               |                                           | n/a                              |                                                                                                                                                                                                                                 | 11/a                          |  |
|                                                                                                     |                                   |                                           |                                  |                                                                                                                                                                                                                                 |                               |  |
| Minimum drop                                                                                        | n/a                               |                                           | Pendant body                     |                                                                                                                                                                                                                                 | n/a                           |  |
|                                                                                                     |                                   |                                           | Product weight (kg)              |                                                                                                                                                                                                                                 | 0.49                          |  |
| Product Box                                                                                         | 14                                |                                           | 10.5                             |                                                                                                                                                                                                                                 | 19                            |  |
| Product Box quantity                                                                                | 1                                 |                                           | Product Box weight (kg)          |                                                                                                                                                                                                                                 | 0.6                           |  |
| Outer Box                                                                                           | 55                                |                                           | 30                               |                                                                                                                                                                                                                                 | 21                            |  |
| Outer Box quantity                                                                                  | 10                                |                                           | Outer Box weight (kg)            |                                                                                                                                                                                                                                 | 6.4                           |  |
| Number of bulbs                                                                                     | n/a                               |                                           | Shade lining colour and material |                                                                                                                                                                                                                                 | n/a                           |  |
| Bulb                                                                                                | Integrated LED, 947 lumens, 3000K |                                           | Shade gimbal size                |                                                                                                                                                                                                                                 | n/a                           |  |
| Wattage                                                                                             | 12W LED                           |                                           | Shade gimbal type and colour     |                                                                                                                                                                                                                                 | n/a                           |  |
| Tube riser                                                                                          | n/a                               |                                           | Cord grip                        |                                                                                                                                                                                                                                 | in terminal box               |  |
| Lampholder                                                                                          | n/a                               |                                           | Grommet                          |                                                                                                                                                                                                                                 | IP44 rubber                   |  |
| Cable colour and material                                                                           | n/a                               |                                           | Felt base/Feet                   |                                                                                                                                                                                                                                 | n/a                           |  |
| Cable type                                                                                          | n/a                               |                                           | UKCA/CE label                    |                                                                                                                                                                                                                                 | on lamp holder/inside fitting |  |
| Plug                                                                                                | n/a                               |                                           | Double insulated label           |                                                                                                                                                                                                                                 | in connection box             |  |
| Switch                                                                                              | n/a                               |                                           | Traceability label               |                                                                                                                                                                                                                                 | in wall mounting cup          |  |
| User manual                                                                                         | Yes                               |                                           | Y' statement label               |                                                                                                                                                                                                                                 | n/a                           |  |
| IP rating                                                                                           | 44                                |                                           | Issue date:                      |                                                                                                                                                                                                                                 | 22/03/2022 07:45:23           |  |
| Dimmable                                                                                            | No                                |                                           |                                  |                                                                                                                                                                                                                                 |                               |  |
| For packaging and labeling information please refer to our Packaging and Labelling Supplier Manual. |                                   |                                           |                                  |                                                                                                                                                                                                                                 |                               |  |