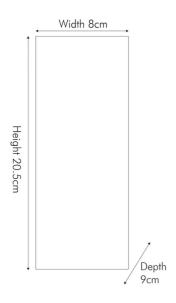

| Product code                                                                                        | 40-052            | 40-052 Product Type     |                              | Wall Light                                                                                                                                                                                                        |                                       |  |
|-----------------------------------------------------------------------------------------------------|-------------------|-------------------------|------------------------------|-------------------------------------------------------------------------------------------------------------------------------------------------------------------------------------------------------------------|---------------------------------------|--|
|                                                                                                     |                   | Description             |                              | Acer Dark Grey Metal Square Outdoor Dual Wall<br>Light                                                                                                                                                            |                                       |  |
|                                                                                                     |                   |                         |                              | Acer                                                                                                                                                                                                              | -                                     |  |
|                                                                                                     |                   | •                       |                              | 5018207407596                                                                                                                                                                                                     |                                       |  |
|                                                                                                     |                   |                         |                              | NING001                                                                                                                                                                                                           |                                       |  |
|                                                                                                     |                   | Country of origin C     |                              | China                                                                                                                                                                                                             |                                       |  |
|                                                                                                     |                   | Standard colour group   |                              | Grey                                                                                                                                                                                                              |                                       |  |
|                                                                                                     |                   | Selling colour          |                              | Dark Grey                                                                                                                                                                                                         |                                       |  |
|                                                                                                     |                   | Standard material group |                              |                                                                                                                                                                                                                   |                                       |  |
|                                                                                                     |                   | Material composition    |                              | Aluminium, Glass                                                                                                                                                                                                  |                                       |  |
|                                                                                                     |                   | Mail order packaging Y  |                              | Yes                                                                                                                                                                                                               |                                       |  |
|                                                                                                     |                   | Web description         |                              | Sleek in style this dark grey dual light outdoor wall<br>light will illuminate your outdoor space with a<br>minimalist look. Perfect in pairs for doorways and<br>also along a wall to illuminate a dark pathway. |                                       |  |
|                                                                                                     | Length (side to s | side) (cm)              | Depth (front to bacl         | (cm)                                                                                                                                                                                                              | Height (top to bottom) (cm)           |  |
| Overall                                                                                             | 8                 | 8                       |                              |                                                                                                                                                                                                                   | 20.5                                  |  |
| Base (from complete)                                                                                | n/a               | n/a                     |                              |                                                                                                                                                                                                                   | n/a                                   |  |
| Shade (from complete)                                                                               | n/a               | n/a                     |                              |                                                                                                                                                                                                                   | n/a                                   |  |
|                                                                                                     |                   | n/a                     |                              |                                                                                                                                                                                                                   | Ti/d                                  |  |
| Tapered shade top                                                                                   |                   |                         |                              |                                                                                                                                                                                                                   | · · · · · · · · · · · · · · · · · · · |  |
| Minimum drop                                                                                        | n/a               |                         | Pendant body                 |                                                                                                                                                                                                                   | n/a                                   |  |
|                                                                                                     | 1                 |                         | Product weight (kg)          |                                                                                                                                                                                                                   | 0.88                                  |  |
| Product Box                                                                                         | 11                | 11                      |                              |                                                                                                                                                                                                                   | 23                                    |  |
| Product Box quantity                                                                                | 1                 |                         | Product Box weight (kg)      |                                                                                                                                                                                                                   | 1.0                                   |  |
| Outer Box                                                                                           | 35                | 35                      |                              |                                                                                                                                                                                                                   | 48                                    |  |
| Outer Box quantity                                                                                  | 12                |                         | Outer Box weight (kg)        |                                                                                                                                                                                                                   | 12.5                                  |  |
| Number of bulbs                                                                                     | 2                 | 2                       |                              | material                                                                                                                                                                                                          | n/a                                   |  |
| Bulb                                                                                                | GU10              | GU10                    |                              |                                                                                                                                                                                                                   | n/a                                   |  |
| Wattage                                                                                             | 6-9W LED          |                         | Shade gimbal type and colour |                                                                                                                                                                                                                   | n/a                                   |  |
| Tube riser                                                                                          | n/a               | n/a                     |                              |                                                                                                                                                                                                                   | in terminal box                       |  |
| Lampholder                                                                                          | GU10              |                         | Grommet                      |                                                                                                                                                                                                                   | IP44 rubber                           |  |
| Cable colour and material                                                                           | n/a               |                         | Felt base/Feet               |                                                                                                                                                                                                                   | n/a                                   |  |
| Cable type                                                                                          | n/a               | n/a                     |                              |                                                                                                                                                                                                                   | on lamp holder/inside fitting         |  |
| Plug                                                                                                | n/a               |                         | Double insulated label       |                                                                                                                                                                                                                   | in connection box                     |  |
| Switch                                                                                              | n/a               | n/a                     |                              |                                                                                                                                                                                                                   | in wall mounting cup                  |  |
| User manual                                                                                         | Yes               | Yes                     |                              |                                                                                                                                                                                                                   | n/a                                   |  |
| IP rating                                                                                           | 44                | 44 Issue date:          |                              |                                                                                                                                                                                                                   | 22/03/2022 07:45:22                   |  |
| Dimmable                                                                                            | No                |                         |                              |                                                                                                                                                                                                                   |                                       |  |
| For packaging and labeling information please refer to our Packaging and Labelling Supplier Manual. |                   |                         |                              |                                                                                                                                                                                                                   |                                       |  |