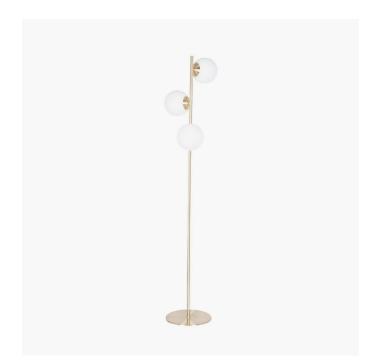

| Product code | 32-119-C | Product Type            | Complete                                                                                                                                                                                |  |
|--------------|----------|-------------------------|-----------------------------------------------------------------------------------------------------------------------------------------------------------------------------------------|--|
|              |          | Description             | Asterope White Orb and Gold Metal Floor Lamp                                                                                                                                            |  |
|              |          | Range name              | Asterope                                                                                                                                                                                |  |
|              |          | Barcode                 | 5018207387614                                                                                                                                                                           |  |
|              |          | Supplier code           | CHIN001                                                                                                                                                                                 |  |
|              |          | Country of origin       | China                                                                                                                                                                                   |  |
|              |          | Standard colour group   | Gold                                                                                                                                                                                    |  |
|              |          | Selling colour          | Brushed Brass                                                                                                                                                                           |  |
|              |          | Standard material group | Glass and Metal                                                                                                                                                                         |  |
|              |          | Material composition    | Metal, Glass                                                                                                                                                                            |  |
|              |          | Mail order packaging    | Yes                                                                                                                                                                                     |  |
|              |          | Web description         | Add a contemporary touch with this beautiful floor lamp. This gold metal and 3 white orb glass balls lamp will create a truly stylish look in any room. Also available in a table lamp. |  |

|                           | Length (side to side) (cm)          | Depth (front to back) (cm)       | Height (top to bottom) (cm)   |
|---------------------------|-------------------------------------|----------------------------------|-------------------------------|
| Overall                   | 28                                  | 26                               | 145                           |
| Base (from complete)      | n/a                                 | n/a                              | n/a                           |
| Shade (from complete)     | n/a                                 | n/a                              | n/a                           |
| Tapered shade top         | n/a                                 | n/a                              |                               |
| Minimum drop              | n/a                                 | Pendant body                     | n/a                           |
|                           |                                     | Product weight (kg)              | 3.5                           |
| Product Box               | 31.5                                | 20.5                             | 66.5                          |
| Product Box quantity      | 1                                   | Product Box weight (kg)          | 4.8                           |
| Outer Box                 | 43                                  | 33                               | 69                            |
| Outer Box quantity        | 2                                   | Outer Box weight (kg)            | 10.08                         |
| Number of bulbs           | 3                                   | Shade lining colour and material | n/a                           |
| Bulb                      | ES Golf Ball                        | Shade gimbal size                | n/a                           |
| Wattage                   | 5W LED                              | Shade gimbal type and colour     | n/a                           |
| Tube riser                | n/a                                 | Cord grip                        | n/a                           |
| Lampholder                | E27 White plastic                   | Grommet                          | Black                         |
| Cable colour and material | Black fabric                        | Felt base/Feet                   | Black felt base               |
| Cable type                | 2x0.75mm², 2m from side of base     | UKCA/CE label                    | on the lamp holder            |
| Plug                      | Black UK 3 pin with 3 amp fuse      | Double insulated label           | on lamp holder                |
| Switch                    | Black foot (70cm from side of base) | Traceability label               | on felt base                  |
| User manual               | No                                  | Y' statement label               | on the cable next to the plug |
| IP rating 20              |                                     | Jeans date:                      | 00/02/0000 07:20:40           |
| Dimmable                  | No                                  | Issue date:                      | 22/03/2022 07:32:48           |