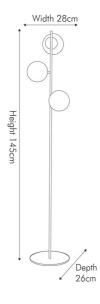

|                           | Length (side to side) (cm)          | Depth (front to back) (cm)       | Height (top to bottom) (cm)   |
|---------------------------|-------------------------------------|----------------------------------|-------------------------------|
| Overall                   | 28                                  | 26                               | 145                           |
| Base (from complete)      | n/a                                 | n/a                              | n/a                           |
| Shade (from complete)     | n/a                                 | n/a                              | n/a                           |
| Tapered shade top         | n/a                                 | n/a                              |                               |
| Minimum drop              | n/a                                 | Pendant body                     | n/a                           |
|                           |                                     | Product weight (kg)              | 3.5                           |
| Product Box               | 31.5                                | 20.5                             | 66.5                          |
| Product Box quantity      | 1                                   | Product Box weight (kg)          | 4.8                           |
| Outer Box                 | 43                                  | 33                               | 69                            |
| Outer Box quantity        | 2                                   | Outer Box weight (kg)            | 10.08                         |
| Number of bulbs           | 3                                   | Shade lining colour and material | n/a                           |
| Bulb                      | ES Golf Ball                        | Shade gimbal size                | n/a                           |
| Wattage                   | 5W LED                              | Shade gimbal type and colour     | n/a                           |
| Tube riser                | n/a                                 | Cord grip                        | n/a                           |
| Lampholder                | E27 White plastic                   | Grommet                          | Black                         |
| Cable colour and material | Black fabric                        | Felt base/Feet                   | Black felt base               |
| Cable type                | 2x0.75mm², 2m from side of base     | UKCA/CE label                    | on the lamp holder            |
| Plug                      | Black UK 3 pin with 3 amp fuse      | Double insulated label           | on lamp holder                |
| Switch                    | Black foot (70cm from side of base) | Traceability label               | on felt base                  |
| User manual               | No                                  | Y' statement label               | on the cable next to the plug |
| IP rating 20              |                                     | Jeans date:                      | 00/02/0000 07:20:40           |
| Dimmable                  | No                                  | Issue date:                      | 22/03/2022 07:32:48           |