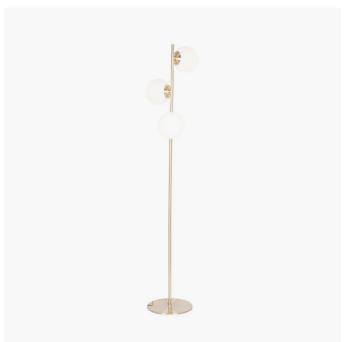

| Product code | 32-119-C | Product Type            | Complete                                                                                                                                                                                |  |
|--------------|----------|-------------------------|-----------------------------------------------------------------------------------------------------------------------------------------------------------------------------------------|--|
|              |          | Description             | Asterope White Orb and Gold Metal Floor Lamp                                                                                                                                            |  |
|              |          | Range name              | Asterope                                                                                                                                                                                |  |
|              |          | Barcode                 | 5018207387614                                                                                                                                                                           |  |
|              |          | Supplier code           | CHIN001                                                                                                                                                                                 |  |
|              |          | Country of origin       | China                                                                                                                                                                                   |  |
|              |          | Standard colour group   | Gold                                                                                                                                                                                    |  |
|              |          | Selling colour          | Brushed Brass                                                                                                                                                                           |  |
|              |          | Standard material group | Glass and Metal                                                                                                                                                                         |  |
|              |          | Material composition    | Metal, Glass                                                                                                                                                                            |  |
|              |          | Mail order packaging    | Yes                                                                                                                                                                                     |  |
|              |          | Web description         | Add a contemporary touch with this beautiful floor lamp. This gold metal and 3 white orb glass balls lamp will create a truly stylish look in any room. Also available in a table lamp. |  |

|                           | Length (side to side) (cm)          | Depth (front to back) (cm)       | Height (top to bottom) (cm)   |
|---------------------------|-------------------------------------|----------------------------------|-------------------------------|
| Overall                   | 28                                  | 26                               | 145                           |
| Base (from complete)      | n/a                                 | n/a                              | n/a                           |
| Shade (from complete)     | n/a                                 | n/a                              | n/a                           |
| Tapered shade top         | n/a                                 | n/a                              |                               |
| Minimum drop              | n/a                                 | Pendant body                     | n/a                           |
|                           |                                     | Product weight (kg)              | 3.5                           |
| Product Box               | 31.5                                | 20.5                             | 66.5                          |
| Product Box quantity      | 1                                   | Product Box weight (kg)          | 4.8                           |
| Outer Box                 | 43                                  | 33                               | 69                            |
| Outer Box quantity        | 2                                   | Outer Box weight (kg)            | 10.08                         |
| Number of bulbs           | 3                                   | Shade lining colour and material | n/a                           |
| Bulb                      | ES Golf Ball                        | Shade gimbal size                | n/a                           |
| Wattage                   | 5W LED                              | Shade gimbal type and colour     | n/a                           |
| Tube riser                | n/a                                 | Cord grip                        | n/a                           |
| Lampholder                | E27 White plastic                   | Grommet                          | Black                         |
| Cable colour and material | Black fabric                        | Felt base/Feet                   | Black felt base               |
| Cable type                | 2x0.75mm², 2m from side of base     | UKCA/CE label                    | on the lamp holder            |
| Plug                      | Black UK 3 pin with 3 amp fuse      | Double insulated label           | on lamp holder                |
| Switch                    | Black foot (70cm from side of base) | Traceability label               | on felt base                  |
| User manual               | No                                  | Y' statement label               | on the cable next to the plug |
| IP rating 20              |                                     | Jeans date:                      | 00/02/0000 07:20:40           |
| Dimmable                  | No                                  | Issue date:                      | 22/03/2022 07:32:48           |