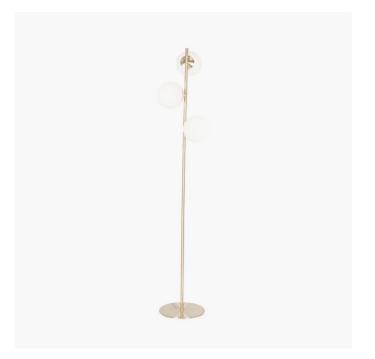

| Product code | 32-119-C | Product Type            | Complete                                                                                                                                                                                |  |
|--------------|----------|-------------------------|-----------------------------------------------------------------------------------------------------------------------------------------------------------------------------------------|--|
|              |          | Description             | Asterope White Orb and Gold Metal Floor Lamp                                                                                                                                            |  |
|              |          | Range name              | Asterope                                                                                                                                                                                |  |
|              |          | Barcode                 | 5018207387614                                                                                                                                                                           |  |
|              |          | Supplier code           | CHIN001                                                                                                                                                                                 |  |
|              |          | Country of origin       | China                                                                                                                                                                                   |  |
|              |          | Standard colour group   | Gold                                                                                                                                                                                    |  |
|              |          | Selling colour          | Brushed Brass                                                                                                                                                                           |  |
|              |          | Standard material group | Glass and Metal                                                                                                                                                                         |  |
|              |          | Material composition    | Metal, Glass                                                                                                                                                                            |  |
|              |          | Mail order packaging    | Yes                                                                                                                                                                                     |  |
|              |          | Web description         | Add a contemporary touch with this beautiful floor lamp. This gold metal and 3 white orb glass balls lamp will create a truly stylish look in any room. Also available in a table lamp. |  |

|                           | Length (side to side) (cm)          | Depth (front to back) (cm)       | Height (top to bottom) (cm)   |
|---------------------------|-------------------------------------|----------------------------------|-------------------------------|
| Overall                   | 28                                  | 26                               | 145                           |
| Base (from complete)      | n/a                                 | n/a                              | n/a                           |
| Shade (from complete)     | n/a                                 | n/a                              | n/a                           |
| Tapered shade top         | n/a                                 | n/a                              |                               |
| Minimum drop              | n/a                                 | Pendant body                     | n/a                           |
|                           |                                     | Product weight (kg)              | 3.5                           |
| Product Box               | 31.5                                | 20.5                             | 66.5                          |
| Product Box quantity      | 1                                   | Product Box weight (kg)          | 4.8                           |
| Outer Box                 | 43                                  | 33                               | 69                            |
| Outer Box quantity        | 2                                   | Outer Box weight (kg)            | 10.08                         |
| Number of bulbs           | 3                                   | Shade lining colour and material | n/a                           |
| Bulb                      | ES Golf Ball                        | Shade gimbal size                | n/a                           |
| Wattage                   | 5W LED                              | Shade gimbal type and colour     | n/a                           |
| Tube riser                | n/a                                 | Cord grip                        | n/a                           |
| Lampholder                | E27 White plastic                   | Grommet                          | Black                         |
| Cable colour and material | Black fabric                        | Felt base/Feet                   | Black felt base               |
| Cable type                | 2x0.75mm², 2m from side of base     | UKCA/CE label                    | on the lamp holder            |
| Plug                      | Black UK 3 pin with 3 amp fuse      | Double insulated label           | on lamp holder                |
| Switch                    | Black foot (70cm from side of base) | Traceability label               | on felt base                  |
| User manual               | No                                  | Y' statement label               | on the cable next to the plug |
| IP rating 20              |                                     | Jeans date:                      | 00/02/0000 07:20:40           |
| Dimmable                  | No                                  | Issue date:                      | 22/03/2022 07:32:48           |