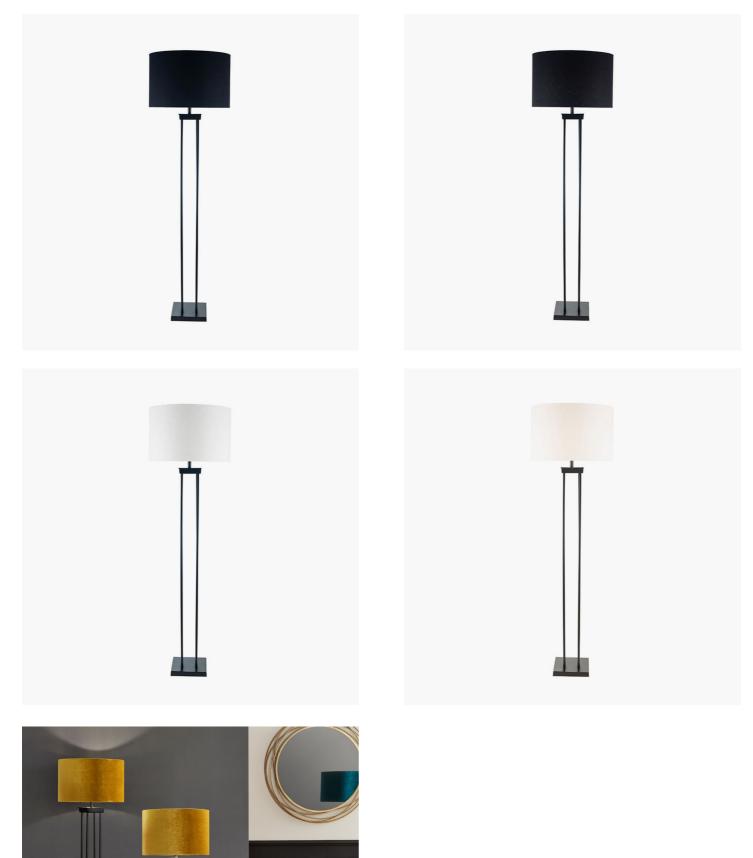

| Product code 32                                                                                     | 2-113-BO                            | Product Type            |                                  | Base Only                                                                                                                                                                                                                                      |                               |  |
|-----------------------------------------------------------------------------------------------------|-------------------------------------|-------------------------|----------------------------------|------------------------------------------------------------------------------------------------------------------------------------------------------------------------------------------------------------------------------------------------|-------------------------------|--|
|                                                                                                     |                                     | Description             |                                  | Langston Matt Black Metal Four Post Floor Lamp                                                                                                                                                                                                 |                               |  |
|                                                                                                     |                                     | Range name L            |                                  | Langston                                                                                                                                                                                                                                       | Langston                      |  |
|                                                                                                     |                                     | Barcode 5               |                                  | 5018207387218                                                                                                                                                                                                                                  |                               |  |
|                                                                                                     |                                     | ·····                   |                                  | GUIL302                                                                                                                                                                                                                                        |                               |  |
|                                                                                                     |                                     | , ,                     |                                  | India                                                                                                                                                                                                                                          |                               |  |
|                                                                                                     |                                     |                         |                                  | Black<br>Matt Black                                                                                                                                                                                                                            |                               |  |
|                                                                                                     |                                     | Standard material group |                                  | Metal                                                                                                                                                                                                                                          |                               |  |
|                                                                                                     | Material co                         |                         |                                  | Aluminium, Steel                                                                                                                                                                                                                               |                               |  |
|                                                                                                     |                                     | Mail order packaging    |                                  | Yes                                                                                                                                                                                                                                            |                               |  |
|                                                                                                     |                                     | Web description         |                                  | Channel the hotel vibe with this gorgeous matt<br>black floor lamp base. Contemporary in style,<br>couple with a statement shade from our range for<br>maximum impact. Table lamp also available.<br>Recommended lampshade size: 45cm diameter |                               |  |
|                                                                                                     | Length (side to s                   | ide) (cm)               | Depth (front to back             | (cm)                                                                                                                                                                                                                                           | Height (top to bottom) (cm)   |  |
| Overall                                                                                             | 23                                  |                         | 23                               |                                                                                                                                                                                                                                                | 143.5                         |  |
| Base (from complete)                                                                                | n/a                                 |                         | n/a                              |                                                                                                                                                                                                                                                | n/a                           |  |
| Shade (from complete)                                                                               | n/a                                 |                         | n/a                              |                                                                                                                                                                                                                                                | n/a                           |  |
| Tapered shade top                                                                                   | n/a                                 |                         | n/a                              |                                                                                                                                                                                                                                                |                               |  |
| Minimum drop                                                                                        | n/a                                 |                         | Pendant body                     |                                                                                                                                                                                                                                                | n/a                           |  |
|                                                                                                     |                                     |                         | Product weight (kg)              |                                                                                                                                                                                                                                                | 5.13                          |  |
| Product Box                                                                                         | 150                                 |                         | 32                               |                                                                                                                                                                                                                                                | 32                            |  |
| Product Box quantity                                                                                | 1                                   |                         | Product Box weight (kg)          |                                                                                                                                                                                                                                                | 8.88                          |  |
| Outer Box                                                                                           | n/a                                 |                         | n/a                              |                                                                                                                                                                                                                                                | n/a                           |  |
| Outer Box quantity                                                                                  | n/a                                 |                         | Outer Box weight (kg)            |                                                                                                                                                                                                                                                | n/a                           |  |
| Number of bulbs                                                                                     | 1                                   |                         | Shade lining colour and material |                                                                                                                                                                                                                                                | n/a                           |  |
| Bulb                                                                                                | ES/E27 GLS                          |                         | Shade gimbal size                |                                                                                                                                                                                                                                                | n/a                           |  |
| Wattage                                                                                             | 10-12W LED                          |                         | Shade gimbal type and colour     |                                                                                                                                                                                                                                                | n/a                           |  |
| Tube riser                                                                                          | D - 20mm, H - 45mm matt black       |                         | Cord grip                        |                                                                                                                                                                                                                                                | fixed in base                 |  |
| Lampholder                                                                                          | E27 Black plastic                   |                         | Grommet                          |                                                                                                                                                                                                                                                | Black                         |  |
| Cable colour and material                                                                           | Black plastic                       |                         | Felt base/Feet                   |                                                                                                                                                                                                                                                | Black felt base               |  |
| Cable type                                                                                          | 2x0.75mm², 2.5m from side of base   |                         | UKCA/CE label                    |                                                                                                                                                                                                                                                | on lamp holder                |  |
| Plug                                                                                                | Black UK 3 pin with 3 amp fuse      |                         | Double insulated label           |                                                                                                                                                                                                                                                | on lamp holder                |  |
| Switch                                                                                              | Black foot (85cm from side of base) |                         | Traceability label               |                                                                                                                                                                                                                                                | on felt base                  |  |
| User manual                                                                                         | No                                  |                         | Y' statement label               |                                                                                                                                                                                                                                                | on the cable next to the plug |  |
| IP rating                                                                                           | 20                                  |                         | Issue date:                      |                                                                                                                                                                                                                                                | 22/03/2022 07:32:40           |  |
| Dimmable No                                                                                         |                                     |                         |                                  |                                                                                                                                                                                                                                                |                               |  |
| For packaging and labeling information please refer to our Packaging and Labelling Supplier Manual. |                                     |                         |                                  |                                                                                                                                                                                                                                                |                               |  |