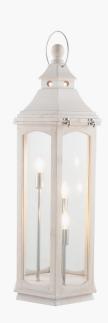

| Product code                                                                                        | 2-125-C Product Type                           |                                           | Complete                         |                                                                                                                                                                                                                                                     |                               |  |
|-----------------------------------------------------------------------------------------------------|------------------------------------------------|-------------------------------------------|----------------------------------|-----------------------------------------------------------------------------------------------------------------------------------------------------------------------------------------------------------------------------------------------------|-------------------------------|--|
|                                                                                                     |                                                | Description                               |                                  | Adaline White Wash Wood Lantern Floor Lamp                                                                                                                                                                                                          |                               |  |
|                                                                                                     |                                                | Range name                                |                                  | Adaline                                                                                                                                                                                                                                             |                               |  |
|                                                                                                     |                                                | Barcode                                   |                                  | 5018207387980                                                                                                                                                                                                                                       |                               |  |
|                                                                                                     |                                                |                                           |                                  | HANG001                                                                                                                                                                                                                                             |                               |  |
|                                                                                                     |                                                | , ,                                       |                                  | China                                                                                                                                                                                                                                               |                               |  |
|                                                                                                     |                                                | ··· ·· · · · · · · · · · · · · · · · ·    |                                  | White                                                                                                                                                                                                                                               |                               |  |
|                                                                                                     |                                                | Selling colour<br>Standard material group |                                  | White Wash, Silver<br>Wood and Glass                                                                                                                                                                                                                |                               |  |
|                                                                                                     |                                                |                                           |                                  |                                                                                                                                                                                                                                                     |                               |  |
|                                                                                                     |                                                | Material composition                      |                                  | Pine, Iron, Glass                                                                                                                                                                                                                                   |                               |  |
|                                                                                                     |                                                | Mail order packaging                      |                                  | Yes                                                                                                                                                                                                                                                 |                               |  |
|                                                                                                     |                                                | Web description                           |                                  | Bring some outdoor styling into your home with our<br>whitewash wood lantern table lamp. The shabby<br>chic effect gives this light source a cosy, homely<br>feel and would look stunning in any interior space.<br>Also available as a table lamp. |                               |  |
|                                                                                                     | Length (side to s                              | side) (cm)                                | Depth (front to back             | (cm)                                                                                                                                                                                                                                                | Height (top to bottom) (cm)   |  |
| Overall                                                                                             | 31                                             |                                           | 35                               |                                                                                                                                                                                                                                                     | 95                            |  |
| Base (from complete)                                                                                | n/a                                            |                                           | n/a                              |                                                                                                                                                                                                                                                     | n/a                           |  |
| Shade (from complete)                                                                               | n/a                                            |                                           | n/a                              |                                                                                                                                                                                                                                                     | n/a                           |  |
| Tapered shade top                                                                                   | n/a                                            |                                           | n/a                              |                                                                                                                                                                                                                                                     |                               |  |
| Minimum drop                                                                                        | n/a                                            |                                           | Pendant body                     |                                                                                                                                                                                                                                                     | n/a                           |  |
|                                                                                                     |                                                |                                           | Product weight (kg)              |                                                                                                                                                                                                                                                     | 5.6                           |  |
| Product Box                                                                                         | 41                                             |                                           | 36                               |                                                                                                                                                                                                                                                     | 100                           |  |
| Product Box quantity                                                                                | 1                                              |                                           | Product Box weight (kg)          |                                                                                                                                                                                                                                                     | 8.5                           |  |
| Outer Box                                                                                           | n/a<br>n/a                                     |                                           | n/a<br>Outer Box weight (kg)     |                                                                                                                                                                                                                                                     | n/a<br>n/a                    |  |
| Outer Box quantity                                                                                  | 11/a                                           |                                           | Outer Box weight (kg)            |                                                                                                                                                                                                                                                     | II/a                          |  |
| Number of bulbs                                                                                     | 3                                              |                                           | Shade lining colour and material |                                                                                                                                                                                                                                                     | n/a                           |  |
| Bulb                                                                                                | SES/E14 Candle                                 |                                           | Shade gimbal size                |                                                                                                                                                                                                                                                     | n/a                           |  |
| Wattage                                                                                             | 6-9W LED                                       |                                           | Shade gimbal type and colour     |                                                                                                                                                                                                                                                     | n/a                           |  |
| Tube riser                                                                                          | n/a                                            |                                           | Cord grip                        |                                                                                                                                                                                                                                                     | n/a                           |  |
| Lampholder                                                                                          | E14 White plastic with chrome casing           |                                           | Grommet                          |                                                                                                                                                                                                                                                     | n/a                           |  |
| Cable colour and material                                                                           | Black plastic                                  |                                           | Felt base/Feet                   |                                                                                                                                                                                                                                                     | Wood base                     |  |
| Cable type                                                                                          | 2x0.75mm <sup>2</sup> , 2.5m from side of base |                                           | UKCA/CE label                    |                                                                                                                                                                                                                                                     | on lamp holder                |  |
| Plug                                                                                                | Black UK 3 pin with 3 amp fuse                 |                                           | Double insulated label           |                                                                                                                                                                                                                                                     | on lamp holder                |  |
| Switch                                                                                              | Black foot (85cm from side of base)            |                                           | Traceability label               |                                                                                                                                                                                                                                                     | on cable next to plug         |  |
| User manual                                                                                         | No                                             |                                           | Y' statement label               |                                                                                                                                                                                                                                                     | on the cable next to the plug |  |
| IP rating                                                                                           | 20                                             |                                           | Issue date:                      |                                                                                                                                                                                                                                                     | 20/01/2023 09:19:47           |  |
| Dimmable                                                                                            | No                                             |                                           |                                  |                                                                                                                                                                                                                                                     |                               |  |
| For packaging and labeling information please refer to our Packaging and Labelling Supplier Manual. |                                                |                                           |                                  |                                                                                                                                                                                                                                                     |                               |  |