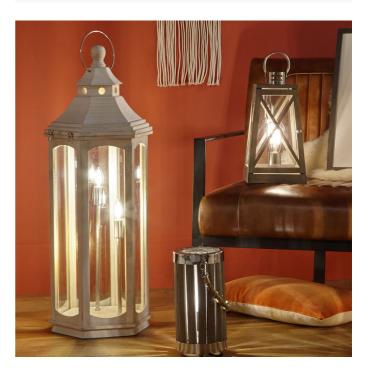

| Product code                                                                                        | 2-125-C Product Type                           |                                           | Complete                         |                                                                                                                                                                                                                                                     |                               |  |
|-----------------------------------------------------------------------------------------------------|------------------------------------------------|-------------------------------------------|----------------------------------|-----------------------------------------------------------------------------------------------------------------------------------------------------------------------------------------------------------------------------------------------------|-------------------------------|--|
|                                                                                                     |                                                | Description                               |                                  | Adaline White Wash Wood Lantern Floor Lamp                                                                                                                                                                                                          |                               |  |
|                                                                                                     |                                                | Range name                                |                                  | Adaline                                                                                                                                                                                                                                             |                               |  |
|                                                                                                     |                                                | Barcode                                   |                                  | 5018207387980                                                                                                                                                                                                                                       |                               |  |
|                                                                                                     |                                                |                                           |                                  | HANG001                                                                                                                                                                                                                                             |                               |  |
|                                                                                                     |                                                | , ,                                       |                                  | China                                                                                                                                                                                                                                               |                               |  |
|                                                                                                     |                                                | ··· ·· · · · · · · · · · · · · · · · ·    |                                  | White                                                                                                                                                                                                                                               |                               |  |
|                                                                                                     |                                                | Selling colour<br>Standard material group |                                  | White Wash, Silver<br>Wood and Glass                                                                                                                                                                                                                |                               |  |
|                                                                                                     |                                                |                                           |                                  |                                                                                                                                                                                                                                                     |                               |  |
|                                                                                                     |                                                | Material composition                      |                                  | Pine, Iron, Glass                                                                                                                                                                                                                                   |                               |  |
|                                                                                                     |                                                | Mail order packaging                      |                                  | Yes                                                                                                                                                                                                                                                 |                               |  |
|                                                                                                     |                                                | Web description                           |                                  | Bring some outdoor styling into your home with our<br>whitewash wood lantern table lamp. The shabby<br>chic effect gives this light source a cosy, homely<br>feel and would look stunning in any interior space.<br>Also available as a table lamp. |                               |  |
|                                                                                                     | Length (side to s                              | side) (cm)                                | Depth (front to back             | (cm)                                                                                                                                                                                                                                                | Height (top to bottom) (cm)   |  |
| Overall                                                                                             | 31                                             |                                           | 35                               |                                                                                                                                                                                                                                                     | 95                            |  |
| Base (from complete)                                                                                | n/a                                            |                                           | n/a                              |                                                                                                                                                                                                                                                     | n/a                           |  |
| Shade (from complete)                                                                               | n/a                                            |                                           | n/a                              |                                                                                                                                                                                                                                                     | n/a                           |  |
| Tapered shade top                                                                                   | n/a                                            |                                           | n/a                              |                                                                                                                                                                                                                                                     |                               |  |
| Minimum drop                                                                                        | n/a                                            |                                           | Pendant body                     |                                                                                                                                                                                                                                                     | n/a                           |  |
|                                                                                                     |                                                |                                           | Product weight (kg)              |                                                                                                                                                                                                                                                     | 5.6                           |  |
| Product Box                                                                                         | 41                                             |                                           | 36                               |                                                                                                                                                                                                                                                     | 100                           |  |
| Product Box quantity                                                                                | 1                                              |                                           | Product Box weight (kg)          |                                                                                                                                                                                                                                                     | 8.5                           |  |
| Outer Box                                                                                           | n/a<br>n/a                                     |                                           | n/a<br>Outer Box weight (kg)     |                                                                                                                                                                                                                                                     | n/a<br>n/a                    |  |
| Outer Box quantity                                                                                  | 11/a                                           |                                           | Outer Box weight (kg)            |                                                                                                                                                                                                                                                     | II/a                          |  |
| Number of bulbs                                                                                     | 3                                              |                                           | Shade lining colour and material |                                                                                                                                                                                                                                                     | n/a                           |  |
| Bulb                                                                                                | SES/E14 Candle                                 |                                           | Shade gimbal size                |                                                                                                                                                                                                                                                     | n/a                           |  |
| Wattage                                                                                             | 6-9W LED                                       |                                           | Shade gimbal type and colour     |                                                                                                                                                                                                                                                     | n/a                           |  |
| Tube riser                                                                                          | n/a                                            |                                           | Cord grip                        |                                                                                                                                                                                                                                                     | n/a                           |  |
| Lampholder                                                                                          | E14 White plastic with chrome casing           |                                           | Grommet                          |                                                                                                                                                                                                                                                     | n/a                           |  |
| Cable colour and material                                                                           | Black plastic                                  |                                           | Felt base/Feet                   |                                                                                                                                                                                                                                                     | Wood base                     |  |
| Cable type                                                                                          | 2x0.75mm <sup>2</sup> , 2.5m from side of base |                                           | UKCA/CE label                    |                                                                                                                                                                                                                                                     | on lamp holder                |  |
| Plug                                                                                                | Black UK 3 pin with 3 amp fuse                 |                                           | Double insulated label           |                                                                                                                                                                                                                                                     | on lamp holder                |  |
| Switch                                                                                              | Black foot (85cm from side of base)            |                                           | Traceability label               |                                                                                                                                                                                                                                                     | on cable next to plug         |  |
| User manual                                                                                         | No                                             |                                           | Y' statement label               |                                                                                                                                                                                                                                                     | on the cable next to the plug |  |
| IP rating                                                                                           | 20                                             |                                           | Issue date:                      |                                                                                                                                                                                                                                                     | 20/01/2023 09:19:47           |  |
| Dimmable                                                                                            | No                                             |                                           |                                  |                                                                                                                                                                                                                                                     |                               |  |
| For packaging and labeling information please refer to our Packaging and Labelling Supplier Manual. |                                                |                                           |                                  |                                                                                                                                                                                                                                                     |                               |  |