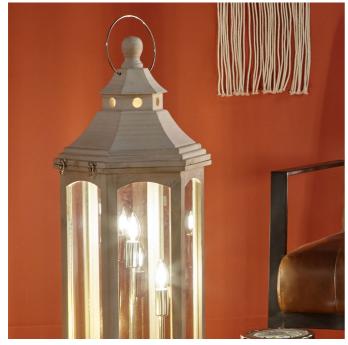

| Product code                                                                                        | 2-125-C Product Type                           |                                           | Complete                         |                                                                                                                                                                                                                                                     |                               |  |
|-----------------------------------------------------------------------------------------------------|------------------------------------------------|-------------------------------------------|----------------------------------|-----------------------------------------------------------------------------------------------------------------------------------------------------------------------------------------------------------------------------------------------------|-------------------------------|--|
|                                                                                                     |                                                | Description                               |                                  | Adaline White Wash Wood Lantern Floor Lamp                                                                                                                                                                                                          |                               |  |
|                                                                                                     |                                                | Range name                                |                                  | Adaline                                                                                                                                                                                                                                             |                               |  |
|                                                                                                     |                                                | Barcode                                   |                                  | 5018207387980                                                                                                                                                                                                                                       |                               |  |
|                                                                                                     |                                                |                                           |                                  | HANG001                                                                                                                                                                                                                                             |                               |  |
|                                                                                                     |                                                | , ,                                       |                                  | China                                                                                                                                                                                                                                               |                               |  |
|                                                                                                     |                                                | ··· ·· · · · · · · · · · · · · · · · ·    |                                  | White                                                                                                                                                                                                                                               |                               |  |
|                                                                                                     |                                                | Selling colour<br>Standard material group |                                  | White Wash, Silver<br>Wood and Glass                                                                                                                                                                                                                |                               |  |
|                                                                                                     |                                                |                                           |                                  |                                                                                                                                                                                                                                                     |                               |  |
|                                                                                                     |                                                | Material composition                      |                                  | Pine, Iron, Glass                                                                                                                                                                                                                                   |                               |  |
|                                                                                                     |                                                | Mail order packaging                      |                                  | Yes                                                                                                                                                                                                                                                 |                               |  |
|                                                                                                     |                                                | Web description                           |                                  | Bring some outdoor styling into your home with our<br>whitewash wood lantern table lamp. The shabby<br>chic effect gives this light source a cosy, homely<br>feel and would look stunning in any interior space.<br>Also available as a table lamp. |                               |  |
|                                                                                                     | Length (side to s                              | side) (cm)                                | Depth (front to back             | (cm)                                                                                                                                                                                                                                                | Height (top to bottom) (cm)   |  |
| Overall                                                                                             | 31                                             |                                           | 35                               |                                                                                                                                                                                                                                                     | 95                            |  |
| Base (from complete)                                                                                | n/a                                            |                                           | n/a                              |                                                                                                                                                                                                                                                     | n/a                           |  |
| Shade (from complete)                                                                               | n/a                                            |                                           | n/a                              |                                                                                                                                                                                                                                                     | n/a                           |  |
| Tapered shade top                                                                                   | n/a                                            |                                           | n/a                              |                                                                                                                                                                                                                                                     |                               |  |
| Minimum drop                                                                                        | n/a                                            |                                           | Pendant body                     |                                                                                                                                                                                                                                                     | n/a                           |  |
|                                                                                                     |                                                |                                           | Product weight (kg)              |                                                                                                                                                                                                                                                     | 5.6                           |  |
| Product Box                                                                                         | 41                                             |                                           | 36                               |                                                                                                                                                                                                                                                     | 100                           |  |
| Product Box quantity                                                                                | 1                                              |                                           | Product Box weight (kg)          |                                                                                                                                                                                                                                                     | 8.5                           |  |
| Outer Box                                                                                           | n/a<br>n/a                                     |                                           | n/a<br>Outer Box weight (kg)     |                                                                                                                                                                                                                                                     | n/a<br>n/a                    |  |
| Outer Box quantity                                                                                  | 11/a                                           |                                           | Outer Box weight (kg)            |                                                                                                                                                                                                                                                     | II/a                          |  |
| Number of bulbs                                                                                     | 3                                              |                                           | Shade lining colour and material |                                                                                                                                                                                                                                                     | n/a                           |  |
| Bulb                                                                                                | SES/E14 Candle                                 |                                           | Shade gimbal size                |                                                                                                                                                                                                                                                     | n/a                           |  |
| Wattage                                                                                             | 6-9W LED                                       |                                           | Shade gimbal type and colour     |                                                                                                                                                                                                                                                     | n/a                           |  |
| Tube riser                                                                                          | n/a                                            |                                           | Cord grip                        |                                                                                                                                                                                                                                                     | n/a                           |  |
| Lampholder                                                                                          | E14 White plastic with chrome casing           |                                           | Grommet                          |                                                                                                                                                                                                                                                     | n/a                           |  |
| Cable colour and material                                                                           | Black plastic                                  |                                           | Felt base/Feet                   |                                                                                                                                                                                                                                                     | Wood base                     |  |
| Cable type                                                                                          | 2x0.75mm <sup>2</sup> , 2.5m from side of base |                                           | UKCA/CE label                    |                                                                                                                                                                                                                                                     | on lamp holder                |  |
| Plug                                                                                                | Black UK 3 pin with 3 amp fuse                 |                                           | Double insulated label           |                                                                                                                                                                                                                                                     | on lamp holder                |  |
| Switch                                                                                              | Black foot (85cm from side of base)            |                                           | Traceability label               |                                                                                                                                                                                                                                                     | on cable next to plug         |  |
| User manual                                                                                         | No                                             |                                           | Y' statement label               |                                                                                                                                                                                                                                                     | on the cable next to the plug |  |
| IP rating                                                                                           | 20                                             |                                           | Issue date:                      |                                                                                                                                                                                                                                                     | 20/01/2023 09:19:47           |  |
| Dimmable                                                                                            | No                                             |                                           |                                  |                                                                                                                                                                                                                                                     |                               |  |
| For packaging and labeling information please refer to our Packaging and Labelling Supplier Manual. |                                                |                                           |                                  |                                                                                                                                                                                                                                                     |                               |  |