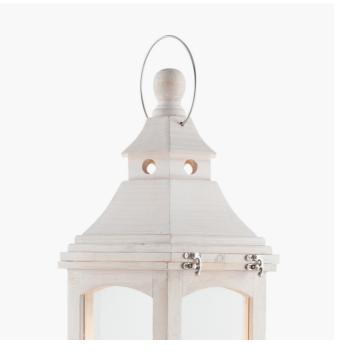

| Product code                                                                                        | 2-125-C Product Type                           |                                           | Complete                         |                                                                                                                                                                                                                                                     |                               |  |
|-----------------------------------------------------------------------------------------------------|------------------------------------------------|-------------------------------------------|----------------------------------|-----------------------------------------------------------------------------------------------------------------------------------------------------------------------------------------------------------------------------------------------------|-------------------------------|--|
|                                                                                                     |                                                | Description                               |                                  | Adaline White Wash Wood Lantern Floor Lamp                                                                                                                                                                                                          |                               |  |
|                                                                                                     |                                                | Range name                                |                                  | Adaline                                                                                                                                                                                                                                             |                               |  |
|                                                                                                     |                                                | Barcode                                   |                                  | 5018207387980                                                                                                                                                                                                                                       |                               |  |
|                                                                                                     |                                                |                                           |                                  | HANG001                                                                                                                                                                                                                                             |                               |  |
|                                                                                                     |                                                | , ,                                       |                                  | China                                                                                                                                                                                                                                               |                               |  |
|                                                                                                     |                                                | ··· ·· · · · · · · · · · · · · · · · ·    |                                  | White                                                                                                                                                                                                                                               |                               |  |
|                                                                                                     |                                                | Selling colour<br>Standard material group |                                  | White Wash, Silver<br>Wood and Glass                                                                                                                                                                                                                |                               |  |
|                                                                                                     |                                                |                                           |                                  |                                                                                                                                                                                                                                                     |                               |  |
|                                                                                                     |                                                | Material composition                      |                                  | Pine, Iron, Glass                                                                                                                                                                                                                                   |                               |  |
|                                                                                                     |                                                | Mail order packaging                      |                                  | Yes                                                                                                                                                                                                                                                 |                               |  |
|                                                                                                     |                                                | Web description                           |                                  | Bring some outdoor styling into your home with our<br>whitewash wood lantern table lamp. The shabby<br>chic effect gives this light source a cosy, homely<br>feel and would look stunning in any interior space.<br>Also available as a table lamp. |                               |  |
|                                                                                                     | Length (side to s                              | side) (cm)                                | Depth (front to back             | (cm)                                                                                                                                                                                                                                                | Height (top to bottom) (cm)   |  |
| Overall                                                                                             | 31                                             |                                           | 35                               |                                                                                                                                                                                                                                                     | 95                            |  |
| Base (from complete)                                                                                | n/a                                            |                                           | n/a                              |                                                                                                                                                                                                                                                     | n/a                           |  |
| Shade (from complete)                                                                               | n/a                                            |                                           | n/a                              |                                                                                                                                                                                                                                                     | n/a                           |  |
| Tapered shade top                                                                                   | n/a                                            |                                           | n/a                              |                                                                                                                                                                                                                                                     |                               |  |
| Minimum drop                                                                                        | n/a                                            |                                           | Pendant body                     |                                                                                                                                                                                                                                                     | n/a                           |  |
|                                                                                                     |                                                |                                           | Product weight (kg)              |                                                                                                                                                                                                                                                     | 5.6                           |  |
| Product Box                                                                                         | 41                                             |                                           | 36                               |                                                                                                                                                                                                                                                     | 100                           |  |
| Product Box quantity                                                                                | 1                                              |                                           | Product Box weight (kg)          |                                                                                                                                                                                                                                                     | 8.5                           |  |
| Outer Box                                                                                           | n/a<br>n/a                                     |                                           | n/a<br>Outer Box weight (kg)     |                                                                                                                                                                                                                                                     | n/a<br>n/a                    |  |
| Outer Box quantity                                                                                  | 11/a                                           |                                           | Outer Box weight (kg)            |                                                                                                                                                                                                                                                     | II/a                          |  |
| Number of bulbs                                                                                     | 3                                              |                                           | Shade lining colour and material |                                                                                                                                                                                                                                                     | n/a                           |  |
| Bulb                                                                                                | SES/E14 Candle                                 |                                           | Shade gimbal size                |                                                                                                                                                                                                                                                     | n/a                           |  |
| Wattage                                                                                             | 6-9W LED                                       |                                           | Shade gimbal type and colour     |                                                                                                                                                                                                                                                     | n/a                           |  |
| Tube riser                                                                                          | n/a                                            |                                           | Cord grip                        |                                                                                                                                                                                                                                                     | n/a                           |  |
| Lampholder                                                                                          | E14 White plastic with chrome casing           |                                           | Grommet                          |                                                                                                                                                                                                                                                     | n/a                           |  |
| Cable colour and material                                                                           | Black plastic                                  |                                           | Felt base/Feet                   |                                                                                                                                                                                                                                                     | Wood base                     |  |
| Cable type                                                                                          | 2x0.75mm <sup>2</sup> , 2.5m from side of base |                                           | UKCA/CE label                    |                                                                                                                                                                                                                                                     | on lamp holder                |  |
| Plug                                                                                                | Black UK 3 pin with 3 amp fuse                 |                                           | Double insulated label           |                                                                                                                                                                                                                                                     | on lamp holder                |  |
| Switch                                                                                              | Black foot (85cm from side of base)            |                                           | Traceability label               |                                                                                                                                                                                                                                                     | on cable next to plug         |  |
| User manual                                                                                         | No                                             |                                           | Y' statement label               |                                                                                                                                                                                                                                                     | on the cable next to the plug |  |
| IP rating                                                                                           | 20                                             |                                           | Issue date:                      |                                                                                                                                                                                                                                                     | 20/01/2023 09:19:47           |  |
| Dimmable                                                                                            | No                                             |                                           |                                  |                                                                                                                                                                                                                                                     |                               |  |
| For packaging and labeling information please refer to our Packaging and Labelling Supplier Manual. |                                                |                                           |                                  |                                                                                                                                                                                                                                                     |                               |  |