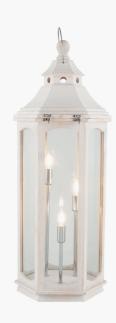

| Product code                                                                                        | 2-125-C Product Type                           |                                           | Complete                         |                                                                                                                                                                                                                                                     |                               |  |
|-----------------------------------------------------------------------------------------------------|------------------------------------------------|-------------------------------------------|----------------------------------|-----------------------------------------------------------------------------------------------------------------------------------------------------------------------------------------------------------------------------------------------------|-------------------------------|--|
|                                                                                                     |                                                | Description                               |                                  | Adaline White Wash Wood Lantern Floor Lamp                                                                                                                                                                                                          |                               |  |
|                                                                                                     |                                                | Range name                                |                                  | Adaline                                                                                                                                                                                                                                             |                               |  |
|                                                                                                     |                                                | Barcode                                   |                                  | 5018207387980                                                                                                                                                                                                                                       |                               |  |
|                                                                                                     |                                                |                                           |                                  | HANG001                                                                                                                                                                                                                                             |                               |  |
|                                                                                                     |                                                | , ,                                       |                                  | China                                                                                                                                                                                                                                               |                               |  |
|                                                                                                     |                                                | ··· ·· · · · · · · · · · · · · · · · ·    |                                  | White                                                                                                                                                                                                                                               |                               |  |
|                                                                                                     |                                                | Selling colour<br>Standard material group |                                  | White Wash, Silver<br>Wood and Glass                                                                                                                                                                                                                |                               |  |
|                                                                                                     |                                                |                                           |                                  |                                                                                                                                                                                                                                                     |                               |  |
|                                                                                                     |                                                | Material composition                      |                                  | Pine, Iron, Glass                                                                                                                                                                                                                                   |                               |  |
|                                                                                                     |                                                | Mail order packaging                      |                                  | Yes                                                                                                                                                                                                                                                 |                               |  |
|                                                                                                     |                                                | Web description                           |                                  | Bring some outdoor styling into your home with our<br>whitewash wood lantern table lamp. The shabby<br>chic effect gives this light source a cosy, homely<br>feel and would look stunning in any interior space.<br>Also available as a table lamp. |                               |  |
|                                                                                                     | Length (side to s                              | side) (cm)                                | Depth (front to back             | (cm)                                                                                                                                                                                                                                                | Height (top to bottom) (cm)   |  |
| Overall                                                                                             | 31                                             |                                           | 35                               |                                                                                                                                                                                                                                                     | 95                            |  |
| Base (from complete)                                                                                | n/a                                            |                                           | n/a                              |                                                                                                                                                                                                                                                     | n/a                           |  |
| Shade (from complete)                                                                               | n/a                                            |                                           | n/a                              |                                                                                                                                                                                                                                                     | n/a                           |  |
| Tapered shade top                                                                                   | n/a                                            |                                           | n/a                              |                                                                                                                                                                                                                                                     |                               |  |
| Minimum drop                                                                                        | n/a                                            |                                           | Pendant body                     |                                                                                                                                                                                                                                                     | n/a                           |  |
|                                                                                                     |                                                |                                           | Product weight (kg)              |                                                                                                                                                                                                                                                     | 5.6                           |  |
| Product Box                                                                                         | 41                                             |                                           | 36                               |                                                                                                                                                                                                                                                     | 100                           |  |
| Product Box quantity                                                                                | 1                                              |                                           | Product Box weight (kg)          |                                                                                                                                                                                                                                                     | 8.5                           |  |
| Outer Box                                                                                           | n/a<br>n/a                                     |                                           | n/a<br>Outer Box weight (kg)     |                                                                                                                                                                                                                                                     | n/a<br>n/a                    |  |
| Outer Box quantity                                                                                  | 11/a                                           |                                           | Outer Box weight (kg)            |                                                                                                                                                                                                                                                     | II/a                          |  |
| Number of bulbs                                                                                     | 3                                              |                                           | Shade lining colour and material |                                                                                                                                                                                                                                                     | n/a                           |  |
| Bulb                                                                                                | SES/E14 Candle                                 |                                           | Shade gimbal size                |                                                                                                                                                                                                                                                     | n/a                           |  |
| Wattage                                                                                             | 6-9W LED                                       |                                           | Shade gimbal type and colour     |                                                                                                                                                                                                                                                     | n/a                           |  |
| Tube riser                                                                                          | n/a                                            |                                           | Cord grip                        |                                                                                                                                                                                                                                                     | n/a                           |  |
| Lampholder                                                                                          | E14 White plastic with chrome casing           |                                           | Grommet                          |                                                                                                                                                                                                                                                     | n/a                           |  |
| Cable colour and material                                                                           | Black plastic                                  |                                           | Felt base/Feet                   |                                                                                                                                                                                                                                                     | Wood base                     |  |
| Cable type                                                                                          | 2x0.75mm <sup>2</sup> , 2.5m from side of base |                                           | UKCA/CE label                    |                                                                                                                                                                                                                                                     | on lamp holder                |  |
| Plug                                                                                                | Black UK 3 pin with 3 amp fuse                 |                                           | Double insulated label           |                                                                                                                                                                                                                                                     | on lamp holder                |  |
| Switch                                                                                              | Black foot (85cm from side of base)            |                                           | Traceability label               |                                                                                                                                                                                                                                                     | on cable next to plug         |  |
| User manual                                                                                         | No                                             |                                           | Y' statement label               |                                                                                                                                                                                                                                                     | on the cable next to the plug |  |
| IP rating                                                                                           | 20                                             |                                           | Issue date:                      |                                                                                                                                                                                                                                                     | 20/01/2023 09:19:47           |  |
| Dimmable                                                                                            | No                                             |                                           |                                  |                                                                                                                                                                                                                                                     |                               |  |
| For packaging and labeling information please refer to our Packaging and Labelling Supplier Manual. |                                                |                                           |                                  |                                                                                                                                                                                                                                                     |                               |  |