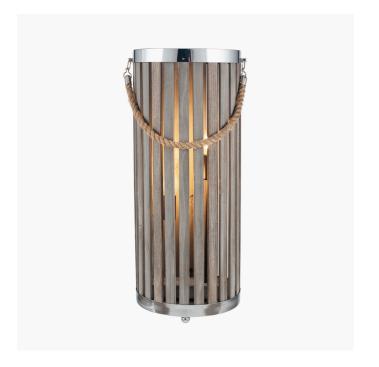

| <b>Product code</b> | 32-128-C | Product Type               | Complete                                                                                                                                                                                                                                                            |  |
|---------------------|----------|----------------------------|---------------------------------------------------------------------------------------------------------------------------------------------------------------------------------------------------------------------------------------------------------------------|--|
|                     |          | Description                | Austell Grey Wash Wood Large Lantern Floor<br>Lamp                                                                                                                                                                                                                  |  |
|                     |          | Range name                 | Austell                                                                                                                                                                                                                                                             |  |
| \$                  |          | Barcode                    | 5018207387966                                                                                                                                                                                                                                                       |  |
|                     |          | Supplier code              | HANG001                                                                                                                                                                                                                                                             |  |
| N.                  |          | Country of origin          | China                                                                                                                                                                                                                                                               |  |
|                     |          | Standard colour group      | Grey                                                                                                                                                                                                                                                                |  |
|                     | Water    | Selling colour             | Grey wash wood                                                                                                                                                                                                                                                      |  |
|                     |          | Standard material group    | Wood and Metal                                                                                                                                                                                                                                                      |  |
|                     |          | Material composition       | Wood, Iron,                                                                                                                                                                                                                                                         |  |
|                     |          | Mail order packaging       | Yes                                                                                                                                                                                                                                                                 |  |
|                     | 89       | Web description            | Bring some soft coastal styling into your home with our grey wash wood slatted table lamp. The slatted design diffuses the light in an elegant manner, emanating a homely feel and would look stunning in any interior space. Also available as a small table lamp. |  |
|                     |          | - 4 id-) () Booth (for the | the health (see As bettern) (see)                                                                                                                                                                                                                                   |  |