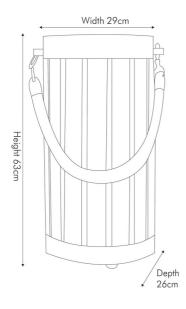

|                           | Length (side to side) (cm)          | Depth (front to back) (cm)       | Height (top to bottom) (cm)   |
|---------------------------|-------------------------------------|----------------------------------|-------------------------------|
| Overall                   | 29                                  | 25.5                             | 62.5                          |
| Base (from complete)      | n/a                                 | n/a                              | n/a                           |
| Shade (from complete)     | n/a                                 | n/a                              | n/a                           |
| Tapered shade top         | n/a                                 | n/a                              |                               |
| Minimum drop              | n/a                                 | Pendant body                     | n/a                           |
|                           |                                     | Product weight (kg)              | 2.47                          |
| Product Box               | 29                                  | 29                               | 66                            |
| Product Box quantity      | 1                                   | Product Box weight (kg)          | 3.5                           |
| Outer Box                 | n/a                                 | n/a                              | n/a                           |
| Outer Box quantity        | n/a                                 | Outer Box weight (kg)            | n/a                           |
| Number of bulbs           | 2                                   | Shade lining colour and material | n/a                           |
| Bulb                      | SES/E14 Candle                      | Shade gimbal size                | n/a                           |
| Wattage                   | 6-9W LED                            | Shade gimbal type and colour     | n/a                           |
| Tube riser                | n/a                                 | Cord grip                        | fixed in base                 |
| Lampholder                | E14 Black plastic                   | Grommet                          | Black                         |
| Cable colour and material | Black plastic                       | Felt base/Feet                   | 4 metal feet                  |
| Cable type                | 2x0.75mm², 2m from side of base     | UKCA/CE label                    | on lamp holder                |
| Plug                      | Black UK 3 pin with 3 amp fuse      | Double insulated label           | on lamp holder                |
| Switch                    | Black foot (85cm from side of base) | Traceability label               | on cable next to plug         |
| User manual               | No                                  | Y' statement label               | on the cable next to the plug |
| IP rating 20              |                                     | Jeans date:                      | 22/02/2022 07:22:52           |
|                           |                                     | Issue date:                      | 22/03/2022 07:32:58           |