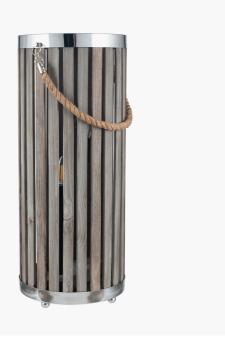

| <b>Product code</b> | 32-128-C | Product Type               | Complete                                                                                                                                                                                                                                                            |  |
|---------------------|----------|----------------------------|---------------------------------------------------------------------------------------------------------------------------------------------------------------------------------------------------------------------------------------------------------------------|--|
|                     |          | Description                | Austell Grey Wash Wood Large Lantern Floor<br>Lamp                                                                                                                                                                                                                  |  |
|                     |          | Range name                 | Austell                                                                                                                                                                                                                                                             |  |
| \$                  |          | Barcode                    | 5018207387966                                                                                                                                                                                                                                                       |  |
|                     |          | Supplier code              | HANG001                                                                                                                                                                                                                                                             |  |
| N.                  |          | Country of origin          | China                                                                                                                                                                                                                                                               |  |
|                     |          | Standard colour group      | Grey                                                                                                                                                                                                                                                                |  |
|                     | Water    | Selling colour             | Grey wash wood                                                                                                                                                                                                                                                      |  |
|                     |          | Standard material group    | Wood and Metal                                                                                                                                                                                                                                                      |  |
|                     |          | Material composition       | Wood, Iron,                                                                                                                                                                                                                                                         |  |
|                     |          | Mail order packaging       | Yes                                                                                                                                                                                                                                                                 |  |
|                     | 89       | Web description            | Bring some soft coastal styling into your home with our grey wash wood slatted table lamp. The slatted design diffuses the light in an elegant manner, emanating a homely feel and would look stunning in any interior space. Also available as a small table lamp. |  |
|                     |          | - 4 id-) () Booth (for the | the health (see As bettern) (see)                                                                                                                                                                                                                                   |  |