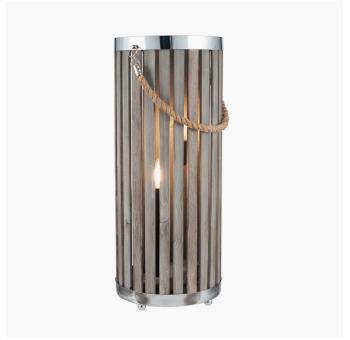

| <b>Product code</b> | 32-128-C | Product Type               | Complete                                                                                                                                                                                                                                                            |  |
|---------------------|----------|----------------------------|---------------------------------------------------------------------------------------------------------------------------------------------------------------------------------------------------------------------------------------------------------------------|--|
|                     |          | Description                | Austell Grey Wash Wood Large Lantern Floor<br>Lamp                                                                                                                                                                                                                  |  |
|                     |          | Range name                 | Austell                                                                                                                                                                                                                                                             |  |
| \$                  |          | Barcode                    | 5018207387966                                                                                                                                                                                                                                                       |  |
|                     |          | Supplier code              | HANG001                                                                                                                                                                                                                                                             |  |
| N.                  |          | Country of origin          | China                                                                                                                                                                                                                                                               |  |
|                     |          | Standard colour group      | Grey                                                                                                                                                                                                                                                                |  |
|                     | Water    | Selling colour             | Grey wash wood                                                                                                                                                                                                                                                      |  |
|                     |          | Standard material group    | Wood and Metal                                                                                                                                                                                                                                                      |  |
|                     |          | Material composition       | Wood, Iron,                                                                                                                                                                                                                                                         |  |
|                     |          | Mail order packaging       | Yes                                                                                                                                                                                                                                                                 |  |
|                     | 89       | Web description            | Bring some soft coastal styling into your home with our grey wash wood slatted table lamp. The slatted design diffuses the light in an elegant manner, emanating a homely feel and would look stunning in any interior space. Also available as a small table lamp. |  |
|                     |          | - 4 id-) () Booth (for the | the health (see As bettern) (see)                                                                                                                                                                                                                                   |  |