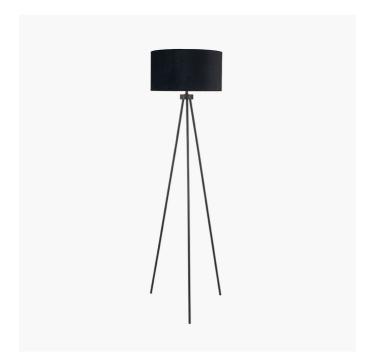

| Product code | 32-123-C | Product Type            | Complete                                                                                                                                                                                                                                                                                          |
|--------------|----------|-------------------------|---------------------------------------------------------------------------------------------------------------------------------------------------------------------------------------------------------------------------------------------------------------------------------------------------|
|              |          | Description             | Houston Matt Black Tripod Floor Lamp                                                                                                                                                                                                                                                              |
|              |          | Range name              | Houston Black                                                                                                                                                                                                                                                                                     |
|              |          | Barcode                 | 5018207387744                                                                                                                                                                                                                                                                                     |
|              |          | Supplier code           | JINX001                                                                                                                                                                                                                                                                                           |
|              |          | Country of origin       | China                                                                                                                                                                                                                                                                                             |
|              |          | Standard colour group   | Black                                                                                                                                                                                                                                                                                             |
|              |          | Selling colour          | Matt Black                                                                                                                                                                                                                                                                                        |
|              | /   \    | Standard material group | Metal and Fabric                                                                                                                                                                                                                                                                                  |
|              |          | Material composition    | Steel, Velvet                                                                                                                                                                                                                                                                                     |
|              |          | Mail order packaging    | Yes                                                                                                                                                                                                                                                                                               |
|              |          | Web description         | This contemporary tripod floor lamp is a simple yet elegant style with slim legs and matt black metal finish. The shade is a luxurious black velvet lined in matching faux cotton adding sophisticated glamour to any room. Also available; a matching table lamp and a brushed silver colourway. |