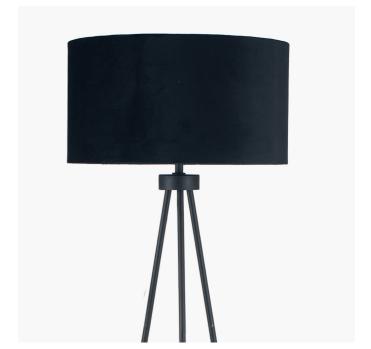

| Product code | 32-123-C | Product Type            | Complete                                                                                                                                                                                                                                                                                          |
|--------------|----------|-------------------------|---------------------------------------------------------------------------------------------------------------------------------------------------------------------------------------------------------------------------------------------------------------------------------------------------|
|              |          | Description             | Houston Matt Black Tripod Floor Lamp                                                                                                                                                                                                                                                              |
|              |          | Range name              | Houston Black                                                                                                                                                                                                                                                                                     |
|              |          | Barcode                 | 5018207387744                                                                                                                                                                                                                                                                                     |
|              |          | Supplier code           | JINX001                                                                                                                                                                                                                                                                                           |
|              |          | Country of origin       | China                                                                                                                                                                                                                                                                                             |
|              |          | Standard colour group   | Black                                                                                                                                                                                                                                                                                             |
|              |          | Selling colour          | Matt Black                                                                                                                                                                                                                                                                                        |
|              | /   \    | Standard material group | Metal and Fabric                                                                                                                                                                                                                                                                                  |
|              |          | Material composition    | Steel, Velvet                                                                                                                                                                                                                                                                                     |
|              |          | Mail order packaging    | Yes                                                                                                                                                                                                                                                                                               |
|              |          | Web description         | This contemporary tripod floor lamp is a simple yet elegant style with slim legs and matt black metal finish. The shade is a luxurious black velvet lined in matching faux cotton adding sophisticated glamour to any room. Also available; a matching table lamp and a brushed silver colourway. |