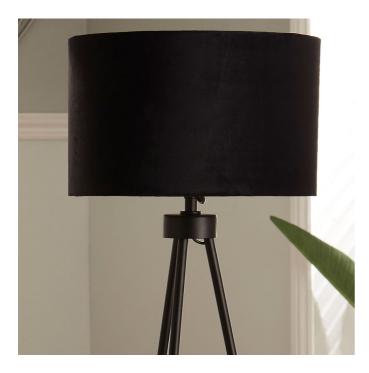

| Product code | 32-123-C | Product Type            | Complete                                                                                                                                                                                                                                                                                          |
|--------------|----------|-------------------------|---------------------------------------------------------------------------------------------------------------------------------------------------------------------------------------------------------------------------------------------------------------------------------------------------|
|              |          | Description             | Houston Matt Black Tripod Floor Lamp                                                                                                                                                                                                                                                              |
|              |          | Range name              | Houston Black                                                                                                                                                                                                                                                                                     |
|              |          | Barcode                 | 5018207387744                                                                                                                                                                                                                                                                                     |
|              |          | Supplier code           | JINX001                                                                                                                                                                                                                                                                                           |
|              |          | Country of origin       | China                                                                                                                                                                                                                                                                                             |
|              |          | Standard colour group   | Black                                                                                                                                                                                                                                                                                             |
|              |          | Selling colour          | Matt Black                                                                                                                                                                                                                                                                                        |
|              | /   \    | Standard material group | Metal and Fabric                                                                                                                                                                                                                                                                                  |
|              |          | Material composition    | Steel, Velvet                                                                                                                                                                                                                                                                                     |
|              |          | Mail order packaging    | Yes                                                                                                                                                                                                                                                                                               |
|              |          | Web description         | This contemporary tripod floor lamp is a simple yet elegant style with slim legs and matt black metal finish. The shade is a luxurious black velvet lined in matching faux cotton adding sophisticated glamour to any room. Also available; a matching table lamp and a brushed silver colourway. |