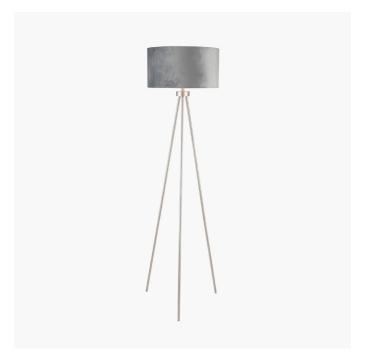

| Product code | 32-122-C | Product Type            | Complete                                                                                                                                                                                                                                                                                     |  |
|--------------|----------|-------------------------|----------------------------------------------------------------------------------------------------------------------------------------------------------------------------------------------------------------------------------------------------------------------------------------------|--|
|              |          | Description             | Houston Brushed Silver Tripod Floor Lamp                                                                                                                                                                                                                                                     |  |
|              |          | Range name              | Houston Grey                                                                                                                                                                                                                                                                                 |  |
|              |          | Barcode                 | 5018207387737                                                                                                                                                                                                                                                                                |  |
|              |          | Supplier code           | JINX001                                                                                                                                                                                                                                                                                      |  |
|              |          | Country of origin       | China                                                                                                                                                                                                                                                                                        |  |
|              |          | Standard colour group   | Silver                                                                                                                                                                                                                                                                                       |  |
|              |          | Selling colour          | Brushed Silver                                                                                                                                                                                                                                                                               |  |
|              |          | Standard material group | Metal and Fabric                                                                                                                                                                                                                                                                             |  |
|              |          | Material composition    | Steel, Velvet                                                                                                                                                                                                                                                                                |  |
|              |          | Mail order packaging    | Yes                                                                                                                                                                                                                                                                                          |  |
| 1            |          | Web description         | This contemporary tripod floor lamp is a simple yet elegant style with slim legs and a brushed silver finish. The shade is a luxurious grey velvet lined in matching faux cotton adding sophisticated glamour to any room. Also available; a matching table lamp and a matt black colourway. |  |

|                           | Length (side to side) (cm)                   | Depth (front to back) (cm)       | Height (top to bottom) (cm)   |
|---------------------------|----------------------------------------------|----------------------------------|-------------------------------|
| Overall                   | 46.5                                         | 46.5                             | 158.5                         |
| Base (from complete)      | 46.5                                         | 46.5                             | 142.5                         |
| Shade (from complete)     | 42                                           | 42                               | 23                            |
| Tapered shade top         | n/a                                          | n/a                              |                               |
| Minimum drop              | n/a                                          | Pendant body                     | n/a                           |
|                           |                                              | Product weight (kg)              | 1.8                           |
| Product Box               | 44                                           | 44                               | 29                            |
| Product Box quantity      | 1                                            | Product Box weight (kg)          | 3.1                           |
| Outer Box                 | n/a                                          | n/a                              | n/a                           |
| Outer Box quantity        | n/a                                          | Outer Box weight (kg)            | n/a                           |
| Number of bulbs           | 1                                            | Shade lining colour and material | n/a                           |
| Bulb                      | ES/E27 GLS                                   | Shade gimbal size                | 42mm                          |
| Wattage                   | 10-12W LED                                   | Shade gimbal type and colour     | fixed                         |
| Tube riser                | 20(h)x16(dia)mm brushed silver               | Cord grip                        | fixed in base                 |
| Lampholder                | E27 Black plastic with brushed silver casing | Grommet                          | n/a                           |
| Cable colour and material | Black plastic                                | Felt base/Feet                   | n/a                           |
| Cable type                | 2x0.75mm², 2.5m from side of base            | UKCA/CE label                    | on lamp holder                |
| Plug                      | Black UK 3 pin with 3 amp fuse               | Double insulated label           | on lamp holder                |
| Switch                    | Black foot (85cm from side of base)          | Traceability label               | on cable by the plug          |
| User manual               | Yes                                          | Y' statement label               | on the cable next to the plug |
| Prating 20                |                                              | Issue date:                      | 22/03/2022 07:32:51           |
| Dimmable                  | No                                           | Tissue uale.                     | 22/03/2022 07 .32.31          |
|                           |                                              | •                                |                               |