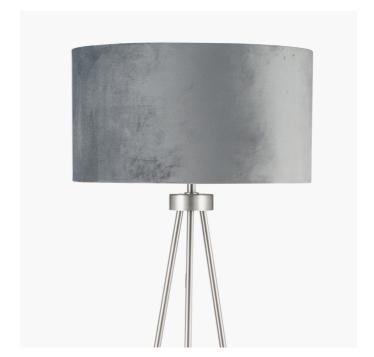

| Product code | 32-122-C | Product Type            | Complete                                                                                                                                                                                                                                                                                     |  |
|--------------|----------|-------------------------|----------------------------------------------------------------------------------------------------------------------------------------------------------------------------------------------------------------------------------------------------------------------------------------------|--|
|              |          | Description             | Houston Brushed Silver Tripod Floor Lamp                                                                                                                                                                                                                                                     |  |
|              |          | Range name              | Houston Grey                                                                                                                                                                                                                                                                                 |  |
|              |          | Barcode                 | 5018207387737                                                                                                                                                                                                                                                                                |  |
|              |          | Supplier code           | JINX001                                                                                                                                                                                                                                                                                      |  |
|              |          | Country of origin       | China                                                                                                                                                                                                                                                                                        |  |
|              |          | Standard colour group   | Silver                                                                                                                                                                                                                                                                                       |  |
|              |          | Selling colour          | Brushed Silver                                                                                                                                                                                                                                                                               |  |
|              |          | Standard material group | Metal and Fabric                                                                                                                                                                                                                                                                             |  |
|              |          | Material composition    | Steel, Velvet                                                                                                                                                                                                                                                                                |  |
|              |          | Mail order packaging    | Yes                                                                                                                                                                                                                                                                                          |  |
| 1            |          | Web description         | This contemporary tripod floor lamp is a simple yet elegant style with slim legs and a brushed silver finish. The shade is a luxurious grey velvet lined in matching faux cotton adding sophisticated glamour to any room. Also available; a matching table lamp and a matt black colourway. |  |

|                           | Length (side to side) (cm)                   | Depth (front to back) (cm)       | Height (top to bottom) (cm)   |
|---------------------------|----------------------------------------------|----------------------------------|-------------------------------|
| Overall                   | 46.5                                         | 46.5                             | 158.5                         |
| Base (from complete)      | 46.5                                         | 46.5                             | 142.5                         |
| Shade (from complete)     | 42                                           | 42                               | 23                            |
| Tapered shade top         | n/a                                          | n/a                              |                               |
| Minimum drop              | n/a                                          | Pendant body                     | n/a                           |
|                           |                                              | Product weight (kg)              | 1.8                           |
| Product Box               | 44                                           | 44                               | 29                            |
| Product Box quantity      | 1                                            | Product Box weight (kg)          | 3.1                           |
| Outer Box                 | n/a                                          | n/a                              | n/a                           |
| Outer Box quantity        | n/a                                          | Outer Box weight (kg)            | n/a                           |
| Number of bulbs           | 1                                            | Shade lining colour and material | n/a                           |
| Bulb                      | ES/E27 GLS                                   | Shade gimbal size                | 42mm                          |
| Wattage                   | 10-12W LED                                   | Shade gimbal type and colour     | fixed                         |
| Tube riser                | 20(h)x16(dia)mm brushed silver               | Cord grip                        | fixed in base                 |
| Lampholder                | E27 Black plastic with brushed silver casing | Grommet                          | n/a                           |
| Cable colour and material | Black plastic                                | Felt base/Feet                   | n/a                           |
| Cable type                | 2x0.75mm², 2.5m from side of base            | UKCA/CE label                    | on lamp holder                |
| Plug                      | Black UK 3 pin with 3 amp fuse               | Double insulated label           | on lamp holder                |
| Switch                    | Black foot (85cm from side of base)          | Traceability label               | on cable by the plug          |
| User manual               | Yes                                          | Y' statement label               | on the cable next to the plug |
| Prating 20                |                                              | Issue date:                      | 22/03/2022 07:32:51           |
| Dimmable                  | No                                           | Tissue uale.                     | 22/03/2022 07 .32.31          |
|                           |                                              | •                                |                               |