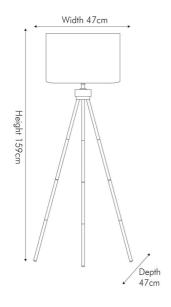

|                           | Length (side to side) (cm)                   | Depth (front to back) (cm)       | Height (top to bottom) (cm)   |
|---------------------------|----------------------------------------------|----------------------------------|-------------------------------|
| Overall                   | 46.5                                         | 46.5                             | 158.5                         |
| Base (from complete)      | 46.5                                         | 46.5                             | 142.5                         |
| Shade (from complete)     | 42                                           | 42                               | 23                            |
| Tapered shade top         | n/a                                          | n/a                              |                               |
| Minimum drop              | n/a                                          | Pendant body                     | n/a                           |
|                           |                                              | Product weight (kg)              | 1.8                           |
| Product Box               | 44                                           | 44                               | 29                            |
| Product Box quantity      | 1                                            | Product Box weight (kg)          | 3.1                           |
| Outer Box                 | n/a                                          | n/a                              | n/a                           |
| Outer Box quantity        | n/a                                          | Outer Box weight (kg)            | n/a                           |
| Number of bulbs           | 1                                            | Shade lining colour and material | n/a                           |
| Bulb                      | ES/E27 GLS                                   | Shade gimbal size                | 42mm                          |
| Wattage                   | 10-12W LED                                   | Shade gimbal type and colour     | fixed                         |
| Tube riser                | 20(h)x16(dia)mm brushed silver               | Cord grip                        | fixed in base                 |
| Lampholder                | E27 Black plastic with brushed silver casing | Grommet                          | n/a                           |
| Cable colour and material | Black plastic                                | Felt base/Feet                   | n/a                           |
| Cable type                | 2x0.75mm², 2.5m from side of base            | UKCA/CE label                    | on lamp holder                |
| Plug                      | Black UK 3 pin with 3 amp fuse               | Double insulated label           | on lamp holder                |
| Switch                    | Black foot (85cm from side of base)          | Traceability label               | on cable by the plug          |
| User manual               | Yes                                          | Y' statement label               | on the cable next to the plug |
| Prating 20                |                                              | Issue date:                      | 22/03/2022 07:32:51           |
| Dimmable                  | No                                           | Tissue uale.                     | 22/03/2022 07 .32.31          |
|                           |                                              | •                                |                               |