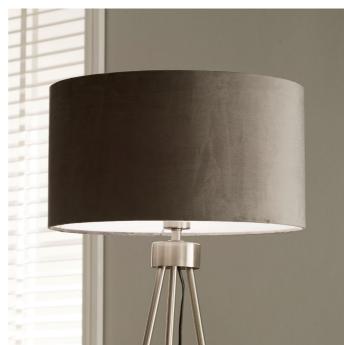

| Product code | 32-122-C | Product Type            | Complete                                                                                                                                                                                                                                                                                     |  |
|--------------|----------|-------------------------|----------------------------------------------------------------------------------------------------------------------------------------------------------------------------------------------------------------------------------------------------------------------------------------------|--|
|              |          | Description             | Houston Brushed Silver Tripod Floor Lamp                                                                                                                                                                                                                                                     |  |
|              |          | Range name              | Houston Grey                                                                                                                                                                                                                                                                                 |  |
|              |          | Barcode                 | 5018207387737                                                                                                                                                                                                                                                                                |  |
|              |          | Supplier code           | JINX001                                                                                                                                                                                                                                                                                      |  |
|              |          | Country of origin       | China                                                                                                                                                                                                                                                                                        |  |
|              |          | Standard colour group   | Silver                                                                                                                                                                                                                                                                                       |  |
|              |          | Selling colour          | Brushed Silver                                                                                                                                                                                                                                                                               |  |
|              |          | Standard material group | Metal and Fabric                                                                                                                                                                                                                                                                             |  |
|              |          | Material composition    | Steel, Velvet                                                                                                                                                                                                                                                                                |  |
|              |          | Mail order packaging    | Yes                                                                                                                                                                                                                                                                                          |  |
| 1            |          | Web description         | This contemporary tripod floor lamp is a simple yet elegant style with slim legs and a brushed silver finish. The shade is a luxurious grey velvet lined in matching faux cotton adding sophisticated glamour to any room. Also available; a matching table lamp and a matt black colourway. |  |

|                           | Length (side to side) (cm)                   | Depth (front to back) (cm)       | Height (top to bottom) (cm)   |
|---------------------------|----------------------------------------------|----------------------------------|-------------------------------|
| Overall                   | 46.5                                         | 46.5                             | 158.5                         |
| Base (from complete)      | 46.5                                         | 46.5                             | 142.5                         |
| Shade (from complete)     | 42                                           | 42                               | 23                            |
| Tapered shade top         | n/a                                          | n/a                              |                               |
| Minimum drop              | n/a                                          | Pendant body                     | n/a                           |
|                           |                                              | Product weight (kg)              | 1.8                           |
| Product Box               | 44                                           | 44                               | 29                            |
| Product Box quantity      | 1                                            | Product Box weight (kg)          | 3.1                           |
| Outer Box                 | n/a                                          | n/a                              | n/a                           |
| Outer Box quantity        | n/a                                          | Outer Box weight (kg)            | n/a                           |
| Number of bulbs           | 1                                            | Shade lining colour and material | n/a                           |
| Bulb                      | ES/E27 GLS                                   | Shade gimbal size                | 42mm                          |
| Wattage                   | 10-12W LED                                   | Shade gimbal type and colour     | fixed                         |
| Tube riser                | 20(h)x16(dia)mm brushed silver               | Cord grip                        | fixed in base                 |
| Lampholder                | E27 Black plastic with brushed silver casing | Grommet                          | n/a                           |
| Cable colour and material | Black plastic                                | Felt base/Feet                   | n/a                           |
| Cable type                | 2x0.75mm², 2.5m from side of base            | UKCA/CE label                    | on lamp holder                |
| Plug                      | Black UK 3 pin with 3 amp fuse               | Double insulated label           | on lamp holder                |
| Switch                    | Black foot (85cm from side of base)          | Traceability label               | on cable by the plug          |
| User manual               | Yes                                          | Y' statement label               | on the cable next to the plug |
| Prating 20                |                                              | Issue date:                      | 22/03/2022 07:32:51           |
| Dimmable                  | No                                           | Tissue uale.                     | 22/03/2022 07 .32.31          |
|                           |                                              | •                                |                               |