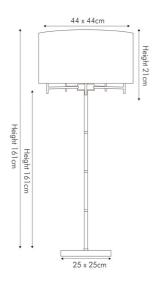

| Product code | 3 | 32-133-C                | Product Type          |                                                   | Complete                                                                                                                                                                                                                                                                                                                  |                |  |
|--------------|---|-------------------------|-----------------------|---------------------------------------------------|---------------------------------------------------------------------------------------------------------------------------------------------------------------------------------------------------------------------------------------------------------------------------------------------------------------------------|----------------|--|
|              |   |                         | Description           | Description Plaza Silver 5 Light Metal Floor Lamp |                                                                                                                                                                                                                                                                                                                           |                |  |
|              |   | l                       | Range name            |                                                   | Plaza                                                                                                                                                                                                                                                                                                                     |                |  |
|              |   |                         | Barcode               |                                                   | 5018207400672                                                                                                                                                                                                                                                                                                             |                |  |
|              |   |                         | Supplier code         |                                                   | JINX001                                                                                                                                                                                                                                                                                                                   |                |  |
|              |   |                         | Country of origin     |                                                   | China                                                                                                                                                                                                                                                                                                                     |                |  |
|              |   |                         | Standard colour group |                                                   | Silver                                                                                                                                                                                                                                                                                                                    |                |  |
|              |   |                         | Selling colour        | r                                                 | Silver                                                                                                                                                                                                                                                                                                                    |                |  |
|              |   | Standard material group |                       | Metal and Fabric                                  |                                                                                                                                                                                                                                                                                                                           |                |  |
|              |   |                         | Material comp         | Material composition                              |                                                                                                                                                                                                                                                                                                                           | Iron and Linen |  |
|              |   |                         | Mail order pa         | Mail order packaging                              |                                                                                                                                                                                                                                                                                                                           | Yes            |  |
|              |   |                         | Web descript          | ion                                               | Simple yet extremely elegant, this silver five light floor lamp will make a great addition to your home. Stylish and tasteful in an understated fashion, this effortless piece has been finished with five grey shades. Also available in a table lamp, wall light, 3 arm pendant and 5 arm pendant to complete the look. |                |  |
|              |   | Length (side            | to side) (cm)         | Depth (front to back                              | Depth (front to back) (cm) Height (top to bottom) (cm)                                                                                                                                                                                                                                                                    |                |  |

| ide to side) (cm)     | Depth (front to back) (cm)       | Height (top to bottom) (cm)   |  |
|-----------------------|----------------------------------|-------------------------------|--|
| 44                    | 44                               | 161                           |  |
| 25                    | 25                               | 161                           |  |
| 44                    | 44                               | 21                            |  |
| n/a                   | n/a                              |                               |  |
| n/a                   | Pendant body                     | n/a                           |  |
|                       | Product weight (kg)              | 4.5                           |  |
| 47                    | 47                               | 37                            |  |
| 1                     | Product Box weight (kg)          | 5.9                           |  |
| n/a                   |                                  | n/a                           |  |
| n/a                   | Outer Box weight (kg)            | n/a                           |  |
|                       | Shade lining colour and material | White PVC lining              |  |
| le                    | Shade gimbal size                | screw on                      |  |
|                       | Shade gimbal type and colour     | fixed, 3 white struts         |  |
|                       | Cord grip                        | in base                       |  |
| ic with chrome casing | Grommet                          | Clear                         |  |
|                       | Felt base/Feet                   | n/a                           |  |
| m from side of base   | UKCA/CE label                    | on lamp holder                |  |
| with 3 amp fuse       | Double insulated label           | on lamp holder                |  |
| h (85cm from side of  | Traceability label               | on cable by the plug          |  |
|                       | Y' statement label               | on the cable next to the plug |  |
|                       | legua dato:                      | 22/03/2022 07:33:04           |  |
|                       | issue date.                      | 22.00/2022 07.00.04           |  |
| -                     |                                  | Issue date:                   |  |