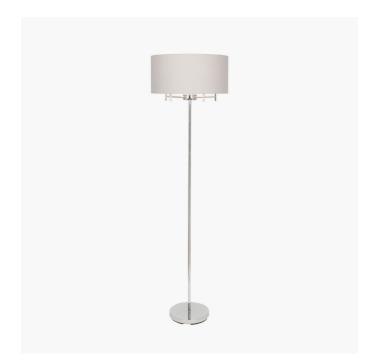

| Product code | 3 | 32-133-C                | Product Type          |                                                   | Complete                                                                                                                                                                                                                                                                                                                  |                |  |
|--------------|---|-------------------------|-----------------------|---------------------------------------------------|---------------------------------------------------------------------------------------------------------------------------------------------------------------------------------------------------------------------------------------------------------------------------------------------------------------------------|----------------|--|
|              |   |                         | Description           | Description Plaza Silver 5 Light Metal Floor Lamp |                                                                                                                                                                                                                                                                                                                           |                |  |
|              |   | l                       | Range name            |                                                   | Plaza                                                                                                                                                                                                                                                                                                                     |                |  |
|              |   |                         | Barcode               |                                                   | 5018207400672                                                                                                                                                                                                                                                                                                             |                |  |
|              |   |                         | Supplier code         |                                                   | JINX001                                                                                                                                                                                                                                                                                                                   |                |  |
|              |   |                         | Country of origin     |                                                   | China                                                                                                                                                                                                                                                                                                                     |                |  |
|              |   |                         | Standard colour group |                                                   | Silver                                                                                                                                                                                                                                                                                                                    |                |  |
|              |   |                         | Selling colour        | r                                                 | Silver                                                                                                                                                                                                                                                                                                                    |                |  |
|              |   | Standard material group |                       | Metal and Fabric                                  |                                                                                                                                                                                                                                                                                                                           |                |  |
|              |   |                         | Material comp         | Material composition                              |                                                                                                                                                                                                                                                                                                                           | Iron and Linen |  |
|              |   |                         | Mail order pa         | Mail order packaging                              |                                                                                                                                                                                                                                                                                                                           | Yes            |  |
|              |   |                         | Web descript          | ion                                               | Simple yet extremely elegant, this silver five light floor lamp will make a great addition to your home. Stylish and tasteful in an understated fashion, this effortless piece has been finished with five grey shades. Also available in a table lamp, wall light, 3 arm pendant and 5 arm pendant to complete the look. |                |  |
|              |   | Length (side            | to side) (cm)         | Depth (front to back                              | Depth (front to back) (cm) Height (top to bottom) (cm)                                                                                                                                                                                                                                                                    |                |  |