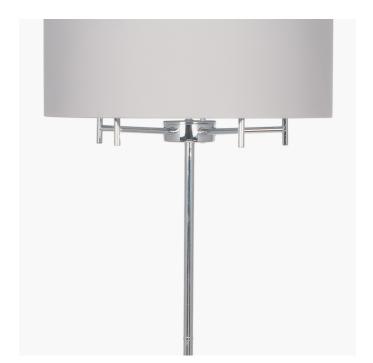

| ide to side) (cm)     | Depth (front to back) (cm)       | Height (top to bottom) (cm)   |  |
|-----------------------|----------------------------------|-------------------------------|--|
| 44                    | 44                               | 161                           |  |
| 25                    | 25                               | 161                           |  |
| 44                    | 44                               | 21                            |  |
| n/a                   | n/a                              |                               |  |
| n/a                   | Pendant body                     | n/a                           |  |
|                       | Product weight (kg)              | 4.5                           |  |
| 47                    | 47                               | 37                            |  |
| 1                     | Product Box weight (kg)          | 5.9                           |  |
| n/a                   |                                  | n/a                           |  |
| n/a                   | Outer Box weight (kg)            | n/a                           |  |
|                       | Shade lining colour and material | White PVC lining              |  |
| le                    | Shade gimbal size                | screw on                      |  |
|                       | Shade gimbal type and colour     | fixed, 3 white struts         |  |
|                       | Cord grip                        | in base                       |  |
| ic with chrome casing | Grommet                          | Clear                         |  |
|                       | Felt base/Feet                   | n/a                           |  |
| m from side of base   | UKCA/CE label                    | on lamp holder                |  |
| with 3 amp fuse       | Double insulated label           | on lamp holder                |  |
| h (85cm from side of  | Traceability label               | on cable by the plug          |  |
|                       | Y' statement label               | on the cable next to the plug |  |
|                       | legua dato:                      | 22/03/2022 07:33:04           |  |
|                       | issue date.                      | 22.00/2022 07.00.04           |  |
| -                     |                                  | Issue date:                   |  |