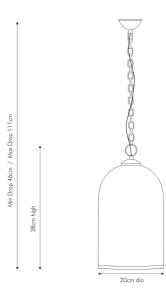

|                           | Length (side to side) (cm)                      | Depth (front to back) (cm)       | Height (top to bottom) (cm) |
|---------------------------|-------------------------------------------------|----------------------------------|-----------------------------|
| Overall                   | 20                                              | 20                               | 111                         |
| Base (from complete)      | n/a                                             | n/a                              | n/a                         |
| Shade (from complete)     | n/a                                             | n/a                              | n/a                         |
| Tapered shade top         | n/a                                             | n/a                              |                             |
| Minimum drop              | 46                                              | Pendant body                     | 38                          |
|                           |                                                 | Product weight (kg)              | 1.35                        |
| Product Box               | 27.5                                            | 27.5                             | 46                          |
| Product Box quantity      | 1                                               | Product Box weight (kg)          | 2.5                         |
| Outer Box                 | n/a                                             | n/a                              | n/a                         |
| Outer Box quantity        | n/a                                             | Outer Box weight (kg)            | n/a                         |
|                           |                                                 |                                  |                             |
| Number of bulbs           | 1                                               | Shade lining colour and material | n/a                         |
| Bulb                      | ES GLS                                          | Shade gimbal size                | n/a                         |
| Wattage                   | 10-12W LED                                      | Shade gimbal type and colour     | n/a                         |
| Tube riser                | n/a                                             | Cord grip                        | in ceiling cup              |
| Lampholder                | E27                                             | Grommet                          | n/a                         |
| Cable colour and material | Black fabric                                    | Felt base/Feet                   | n/a                         |
| Cable type                | 2x0.75mm² with an Earth terminal in ceiling cup | UKCA/CE label                    | on lamp holder              |
| Plug                      | n/a                                             | Double insulated label           | n/a                         |
| Switch                    | n/a                                             | Traceability label               | in ceiling cup              |
| User manual               | Yes                                             | Y' statement label               | in ceiling cup              |
| Prating 20                |                                                 | legue deter                      | 22/02/2022 07:24:44         |
| Dimmable                  | Yes                                             | Issue date:                      | 22/03/2022 07:34:11         |