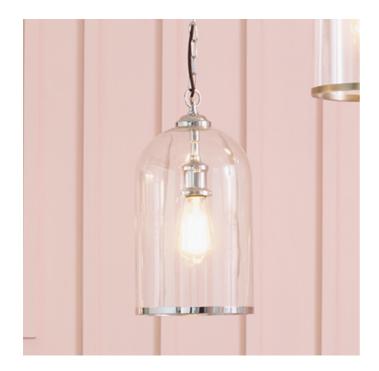

| Product code | 35-124 | Product Type            | Electrified Pendant                                                                                                                                                |  |
|--------------|--------|-------------------------|--------------------------------------------------------------------------------------------------------------------------------------------------------------------|--|
|              |        | Description             | Cloche Clear Glass and Silver Pendant                                                                                                                              |  |
|              |        | Range name              | Cloche                                                                                                                                                             |  |
|              |        | Barcode                 | 5018207335967                                                                                                                                                      |  |
|              |        | Supplier code           | RHJI303                                                                                                                                                            |  |
|              |        | Country of origin       | China                                                                                                                                                              |  |
|              |        | Standard colour group   | Silver                                                                                                                                                             |  |
|              |        | Selling colour          | Clear, chrome                                                                                                                                                      |  |
|              |        | Standard material group | Glass and Metal                                                                                                                                                    |  |
|              |        | Material composition    | Glass, Metal                                                                                                                                                       |  |
|              |        | Mail order packaging    | Yes                                                                                                                                                                |  |
|              |        | Web description         | Add some classic charm to your home with this crisp clear glass cloche Elec pendant highlighted with a chrome metal trim on the bottom and matching ceiling chain. |  |