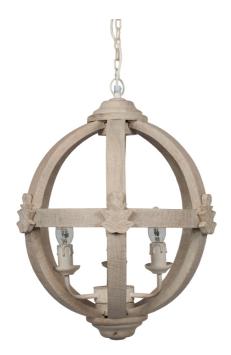

| Product code 35-116                                                                                 |     | Product Type                                    |                         | Electrified Pendant              |                                                                                                                                                                                                                                                                        |                             |  |
|-----------------------------------------------------------------------------------------------------|-----|-------------------------------------------------|-------------------------|----------------------------------|------------------------------------------------------------------------------------------------------------------------------------------------------------------------------------------------------------------------------------------------------------------------|-----------------------------|--|
|                                                                                                     |     |                                                 | Description             |                                  | Javier Small Round Wooden Electrified Pendant                                                                                                                                                                                                                          |                             |  |
|                                                                                                     |     |                                                 | Range name Ja           |                                  | Javier                                                                                                                                                                                                                                                                 | lavier                      |  |
|                                                                                                     |     |                                                 | 0                       |                                  |                                                                                                                                                                                                                                                                        | 5018207333703               |  |
|                                                                                                     |     |                                                 |                         |                                  | CORE001                                                                                                                                                                                                                                                                |                             |  |
|                                                                                                     |     |                                                 |                         |                                  | India                                                                                                                                                                                                                                                                  |                             |  |
|                                                                                                     |     |                                                 | Standard colour group   |                                  | Natural                                                                                                                                                                                                                                                                |                             |  |
|                                                                                                     |     |                                                 | Selling colour          |                                  | White wash                                                                                                                                                                                                                                                             |                             |  |
|                                                                                                     |     |                                                 | Standard material group |                                  | Wood                                                                                                                                                                                                                                                                   |                             |  |
|                                                                                                     |     |                                                 | Material composition    |                                  | Iron, Mango Wood                                                                                                                                                                                                                                                       |                             |  |
|                                                                                                     |     |                                                 | Mail order packaging    |                                  | Yes                                                                                                                                                                                                                                                                    |                             |  |
|                                                                                                     |     |                                                 | Web description         |                                  | A modern piece with a timeless outlook, this<br>medium ball shaped wooden electrified pendant<br>would look stunning in any home decor. With<br>beautiful hand-carved detailing with a whitewashed<br>finish, this pendant would add character to any<br>living space. |                             |  |
|                                                                                                     |     | Length (side to s                               | ide) (cm)               | Depth (front to back) (cm)       |                                                                                                                                                                                                                                                                        | Height (top to bottom) (cm) |  |
| Overall                                                                                             |     | 40                                              |                         | 40                               |                                                                                                                                                                                                                                                                        | 153                         |  |
| Base (from complete)                                                                                |     | n/a                                             |                         | n/a                              |                                                                                                                                                                                                                                                                        | n/a                         |  |
| Shade (from complete)                                                                               |     | n/a                                             |                         | n/a                              |                                                                                                                                                                                                                                                                        | n/a                         |  |
| Tapered shade top                                                                                   |     | n/a                                             |                         | n/a                              |                                                                                                                                                                                                                                                                        |                             |  |
| Minimum drop                                                                                        |     | 57                                              |                         | Pendant body                     |                                                                                                                                                                                                                                                                        | 47                          |  |
|                                                                                                     |     | 51                                              |                         | -                                |                                                                                                                                                                                                                                                                        |                             |  |
|                                                                                                     |     |                                                 | Product weight (kg)     |                                  | 3                                                                                                                                                                                                                                                                      |                             |  |
| Product Box                                                                                         |     | 46                                              |                         | 46                               |                                                                                                                                                                                                                                                                        | 61                          |  |
| Product Box quantity                                                                                |     | 1                                               |                         | Product Box weight (kg)          |                                                                                                                                                                                                                                                                        | 6.2                         |  |
| Outer Box                                                                                           |     | n/a                                             |                         | n/a                              |                                                                                                                                                                                                                                                                        | n/a                         |  |
| Outer Box quantity                                                                                  |     | n/a                                             |                         | Outer Box weight (kg)            |                                                                                                                                                                                                                                                                        | n/a                         |  |
| Number of bulbs                                                                                     |     | 3                                               |                         | Shade lining colour and material |                                                                                                                                                                                                                                                                        | n/a                         |  |
| Bulb                                                                                                |     | SES/E14 Candle                                  |                         | Shade gimbal size                |                                                                                                                                                                                                                                                                        | n/a                         |  |
| Wattage                                                                                             |     | 6-9W LED                                        |                         | Shade gimbal type and colour     |                                                                                                                                                                                                                                                                        | n/a                         |  |
| Tube riser                                                                                          |     | n/a                                             |                         | Cord grip                        |                                                                                                                                                                                                                                                                        | in ceiling cup              |  |
| Lampholder                                                                                          |     | E14 White plastic                               |                         | Grommet                          |                                                                                                                                                                                                                                                                        | n/a                         |  |
| Cable colour and mater                                                                              | ial | White plastic                                   |                         | Felt base/Feet                   |                                                                                                                                                                                                                                                                        | n/a                         |  |
| Cable type                                                                                          |     | 2x0.75mm² with an Earth terminal in ceiling cup |                         | UKCA/CE label                    |                                                                                                                                                                                                                                                                        | on lamp holder              |  |
| Plug                                                                                                |     | n/a                                             |                         | Double insulated label           |                                                                                                                                                                                                                                                                        | n/a                         |  |
| Switch                                                                                              |     | n/a                                             |                         | Traceability label               |                                                                                                                                                                                                                                                                        | in ceiling cup              |  |
| User manual                                                                                         |     | Yes                                             |                         | Y' statement label               |                                                                                                                                                                                                                                                                        | in ceiling cup              |  |
| IP rating 20                                                                                        |     |                                                 | Issue date:             |                                  | 22/03/2022 07:34:01                                                                                                                                                                                                                                                    |                             |  |
| Dimmable Yes                                                                                        |     |                                                 |                         |                                  |                                                                                                                                                                                                                                                                        |                             |  |
| For packaging and labeling information please refer to our Packaging and Labelling Supplier Manual. |     |                                                 |                         |                                  |                                                                                                                                                                                                                                                                        |                             |  |