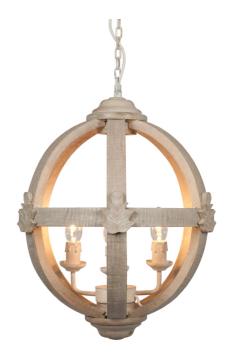

| Product code 35-116                                                                                 |     | Product Type                                    |                         | Electrified Pendant              |                                                                                                                                                                                                                                                                        |                             |  |
|-----------------------------------------------------------------------------------------------------|-----|-------------------------------------------------|-------------------------|----------------------------------|------------------------------------------------------------------------------------------------------------------------------------------------------------------------------------------------------------------------------------------------------------------------|-----------------------------|--|
|                                                                                                     |     |                                                 | Description             |                                  | Javier Small Round Wooden Electrified Pendant                                                                                                                                                                                                                          |                             |  |
|                                                                                                     |     |                                                 | Range name Ja           |                                  | Javier                                                                                                                                                                                                                                                                 | lavier                      |  |
|                                                                                                     |     |                                                 | 0                       |                                  |                                                                                                                                                                                                                                                                        | 5018207333703               |  |
|                                                                                                     |     |                                                 |                         |                                  | CORE001                                                                                                                                                                                                                                                                |                             |  |
|                                                                                                     |     |                                                 |                         |                                  | India                                                                                                                                                                                                                                                                  |                             |  |
|                                                                                                     |     |                                                 | Standard colour group   |                                  | Natural                                                                                                                                                                                                                                                                |                             |  |
|                                                                                                     |     |                                                 | Selling colour          |                                  | White wash                                                                                                                                                                                                                                                             |                             |  |
|                                                                                                     |     |                                                 | Standard material group |                                  | Wood                                                                                                                                                                                                                                                                   |                             |  |
|                                                                                                     |     |                                                 | Material composition    |                                  | Iron, Mango Wood                                                                                                                                                                                                                                                       |                             |  |
|                                                                                                     |     |                                                 | Mail order packaging    |                                  | Yes                                                                                                                                                                                                                                                                    |                             |  |
|                                                                                                     |     |                                                 | Web description         |                                  | A modern piece with a timeless outlook, this<br>medium ball shaped wooden electrified pendant<br>would look stunning in any home decor. With<br>beautiful hand-carved detailing with a whitewashed<br>finish, this pendant would add character to any<br>living space. |                             |  |
|                                                                                                     |     | Length (side to s                               | ide) (cm)               | Depth (front to back) (cm)       |                                                                                                                                                                                                                                                                        | Height (top to bottom) (cm) |  |
| Overall                                                                                             |     | 40                                              |                         | 40                               |                                                                                                                                                                                                                                                                        | 153                         |  |
| Base (from complete)                                                                                |     | n/a                                             |                         | n/a                              |                                                                                                                                                                                                                                                                        | n/a                         |  |
| Shade (from complete)                                                                               |     | n/a                                             |                         | n/a                              |                                                                                                                                                                                                                                                                        | n/a                         |  |
| Tapered shade top                                                                                   |     | n/a                                             |                         | n/a                              |                                                                                                                                                                                                                                                                        |                             |  |
| Minimum drop                                                                                        |     | 57                                              |                         | Pendant body                     |                                                                                                                                                                                                                                                                        | 47                          |  |
|                                                                                                     |     | 51                                              |                         | -                                |                                                                                                                                                                                                                                                                        |                             |  |
|                                                                                                     |     |                                                 | Product weight (kg)     |                                  | 3                                                                                                                                                                                                                                                                      |                             |  |
| Product Box                                                                                         |     | 46                                              |                         | 46                               |                                                                                                                                                                                                                                                                        | 61                          |  |
| Product Box quantity                                                                                |     | 1                                               |                         | Product Box weight (kg)          |                                                                                                                                                                                                                                                                        | 6.2                         |  |
| Outer Box                                                                                           |     | n/a                                             |                         | n/a                              |                                                                                                                                                                                                                                                                        | n/a                         |  |
| Outer Box quantity                                                                                  |     | n/a                                             |                         | Outer Box weight (kg)            |                                                                                                                                                                                                                                                                        | n/a                         |  |
| Number of bulbs                                                                                     |     | 3                                               |                         | Shade lining colour and material |                                                                                                                                                                                                                                                                        | n/a                         |  |
| Bulb                                                                                                |     | SES/E14 Candle                                  |                         | Shade gimbal size                |                                                                                                                                                                                                                                                                        | n/a                         |  |
| Wattage                                                                                             |     | 6-9W LED                                        |                         | Shade gimbal type and colour     |                                                                                                                                                                                                                                                                        | n/a                         |  |
| Tube riser                                                                                          |     | n/a                                             |                         | Cord grip                        |                                                                                                                                                                                                                                                                        | in ceiling cup              |  |
| Lampholder                                                                                          |     | E14 White plastic                               |                         | Grommet                          |                                                                                                                                                                                                                                                                        | n/a                         |  |
| Cable colour and mater                                                                              | ial | White plastic                                   |                         | Felt base/Feet                   |                                                                                                                                                                                                                                                                        | n/a                         |  |
| Cable type                                                                                          |     | 2x0.75mm² with an Earth terminal in ceiling cup |                         | UKCA/CE label                    |                                                                                                                                                                                                                                                                        | on lamp holder              |  |
| Plug                                                                                                |     | n/a                                             |                         | Double insulated label           |                                                                                                                                                                                                                                                                        | n/a                         |  |
| Switch                                                                                              |     | n/a                                             |                         | Traceability label               |                                                                                                                                                                                                                                                                        | in ceiling cup              |  |
| User manual                                                                                         |     | Yes                                             |                         | Y' statement label               |                                                                                                                                                                                                                                                                        | in ceiling cup              |  |
| IP rating 20                                                                                        |     |                                                 | Issue date:             |                                  | 22/03/2022 07:34:01                                                                                                                                                                                                                                                    |                             |  |
| Dimmable Yes                                                                                        |     |                                                 |                         |                                  |                                                                                                                                                                                                                                                                        |                             |  |
| For packaging and labeling information please refer to our Packaging and Labelling Supplier Manual. |     |                                                 |                         |                                  |                                                                                                                                                                                                                                                                        |                             |  |