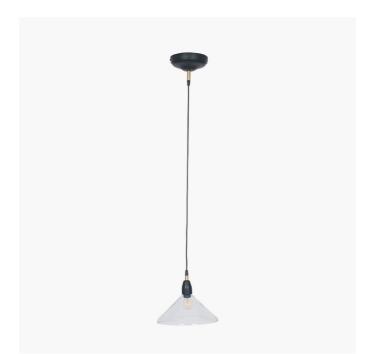

| Product code | 35-186   | Product Type            | Electrified Pendant                                                                                                                                                                                                |
|--------------|----------|-------------------------|--------------------------------------------------------------------------------------------------------------------------------------------------------------------------------------------------------------------|
|              |          | Description             | Canton Matt Black and Clear Glass Cone Pendant                                                                                                                                                                     |
|              | 1        | Range name              | Canton                                                                                                                                                                                                             |
|              | 1        | Barcode                 | 5018207376311                                                                                                                                                                                                      |
|              | <b>A</b> | Supplier code           | CORE001                                                                                                                                                                                                            |
| <u> </u>     |          | Country of origin       | India                                                                                                                                                                                                              |
|              |          | Standard colour group   | Clear                                                                                                                                                                                                              |
|              |          | Selling colour          | Black, clear                                                                                                                                                                                                       |
|              | 8.8      | Standard material group | Glass                                                                                                                                                                                                              |
|              |          | Material composition    | Iron, Brass, Glass                                                                                                                                                                                                 |
|              |          | Mail order packaging    | Yes                                                                                                                                                                                                                |
| and a        |          | Web description         | A beautifully stylish, contemporary electrified pendant. With the glass cone shade, black and brass coloured detailing; this pendant creates your loft look immediately. Also available as a floor and table lamp. |