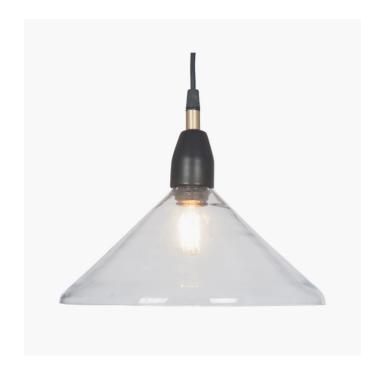

| Product code | 35-186   | Product Type            | Electrified Pendant                                                                                                                                                                                                |
|--------------|----------|-------------------------|--------------------------------------------------------------------------------------------------------------------------------------------------------------------------------------------------------------------|
|              |          | Description             | Canton Matt Black and Clear Glass Cone Pendant                                                                                                                                                                     |
|              | 1        | Range name              | Canton                                                                                                                                                                                                             |
|              | 1        | Barcode                 | 5018207376311                                                                                                                                                                                                      |
|              | <b>A</b> | Supplier code           | CORE001                                                                                                                                                                                                            |
| <u> </u>     |          | Country of origin       | India                                                                                                                                                                                                              |
|              |          | Standard colour group   | Clear                                                                                                                                                                                                              |
|              |          | Selling colour          | Black, clear                                                                                                                                                                                                       |
|              | 8.8      | Standard material group | Glass                                                                                                                                                                                                              |
|              |          | Material composition    | Iron, Brass, Glass                                                                                                                                                                                                 |
|              |          | Mail order packaging    | Yes                                                                                                                                                                                                                |
| and a        |          | Web description         | A beautifully stylish, contemporary electrified pendant. With the glass cone shade, black and brass coloured detailing; this pendant creates your loft look immediately. Also available as a floor and table lamp. |