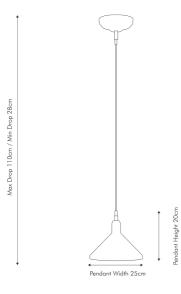

|                           | Length (side to side) (cm)                      | Depth (front to back) (cm)       | Height (top to bottom) (cm) |  |
|---------------------------|-------------------------------------------------|----------------------------------|-----------------------------|--|
| Overall                   | 25                                              | 25                               | 110                         |  |
| Base (from complete)      | n/a                                             | n/a                              | n/a                         |  |
| Shade (from complete)     | n/a                                             | n/a                              | n/a                         |  |
| Tapered shade top         | n/a                                             | n/a                              |                             |  |
| Minimum drop              | 28                                              | Pendant body                     | 20                          |  |
|                           |                                                 | Product weight (kg)              | 1.2                         |  |
| Product Box               | 34                                              | 34                               | 38                          |  |
| Product Box quantity      | 1                                               | Product Box weight (kg)          | 2.5                         |  |
| Outer Box                 | n/a                                             | n/a                              | n/a                         |  |
| Outer Box quantity        | n/a                                             | Outer Box weight (kg)            | n/a                         |  |
|                           | 1                                               |                                  |                             |  |
| Number of bulbs           | 1                                               | Shade lining colour and material | n/a                         |  |
| Bulb                      | SES/E14 GLS                                     | Shade gimbal size                | n/a                         |  |
| Wattage                   | 10-12W LED                                      | Shade gimbal type and colour     | n/a                         |  |
| Tube riser                | n/a                                             | Cord grip                        | in ceiling cup              |  |
| Lampholder                | E14 Black plastic                               | Grommet                          | n/a                         |  |
| Cable colour and material | Black plastic                                   | Felt base/Feet                   | n/a                         |  |
| Cable type                | 2x0.75mm² with an Earth terminal in ceiling cup | UKCA/CE label                    | in ceiling cup              |  |
| Plug                      | n/a                                             | Double insulated label           | n/a                         |  |
| Switch                    | n/a                                             | Traceability label               | in ceiling cup              |  |
| User manual               | Yes                                             | Y' statement label               | in ceiling cup              |  |
| IP rating                 | 20                                              | lecus date:                      | 22/03/2022 07:34:46         |  |
| Dimmable                  | Yes                                             | Issue date:                      |                             |  |
|                           |                                                 | •                                | •                           |  |