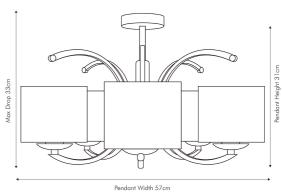

|                           | Length (side to side) (cm)                      | Depth (front to back) (cm)        | Height (top to bottom) (cm) |
|---------------------------|-------------------------------------------------|-----------------------------------|-----------------------------|
| Overall                   | 57                                              | 57                                | 33                          |
| Base (from complete)      | n/a                                             | n/a                               | n/a                         |
| Shade (from complete)     | n/a                                             | n/a                               | n/a                         |
| Tapered shade top         | n/a                                             | n/a                               |                             |
| Minimum drop              | n/a                                             | Pendant body                      | 31                          |
|                           |                                                 | Product weight (kg)               | 2                           |
| Product Box               | 50.5                                            | 50.5                              | 38                          |
| Product Box quantity      | 1                                               | Product Box weight (kg)           | 3.2                         |
| Outer Box                 | n/a                                             | n/a                               | n/a                         |
| Outer Box quantity        | n/a                                             | Outer Box weight (kg)             | n/a                         |
| Number of bulbs           | 5                                               | Shade lining colour and material  | n/a                         |
| Bulb                      | SES/E14 Golf Ball                               | Shade gimbal size                 | half                        |
| Wattage                   | 10-12W LED                                      | Shade gimbal type and colour      | fixed                       |
| Tube riser                | n/a                                             | Cord grip                         | in ceiling cup              |
| Lampholder                | E14 Black plastic with satin brass casing       | Grommet                           | n/a                         |
| Cable colour and material | n/a                                             | Felt base/Feet                    | n/a                         |
| Cable type                | 2x0.75mm² with an Earth terminal in ceiling cup | UKCA/CE label                     | on traceability label       |
| Plug                      | n/a                                             | Double insulated label            | n/a                         |
| Switch                    | n/a                                             | Traceability label                | in ceiling cup              |
| User manual               | Yes                                             | Y' statement label                | in ceiling cup              |
| IP rating 20              |                                                 | legue deter                       | 00/02/0000 07:25:40         |
|                           |                                                 | - Issue date: 22/03/2022 07:35:13 |                             |