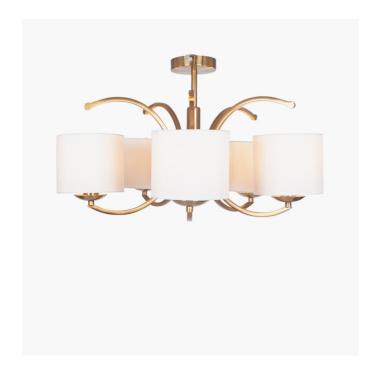

| Product code | 35-221 | Product Type            | Electrified Pendant                                                                                                                                                                                                                      |
|--------------|--------|-------------------------|------------------------------------------------------------------------------------------------------------------------------------------------------------------------------------------------------------------------------------------|
|              |        | Description             | Arcadia Satin Brass Metal Curved 5 Arm Semi<br>Flush Pendant                                                                                                                                                                             |
|              |        | Range name              | Arcadia                                                                                                                                                                                                                                  |
|              |        | Barcode                 | 5018207377523                                                                                                                                                                                                                            |
|              |        | Supplier code           | JINX001                                                                                                                                                                                                                                  |
|              |        | Country of origin       | China                                                                                                                                                                                                                                    |
|              |        | Standard colour group   | Gold                                                                                                                                                                                                                                     |
|              |        | Selling colour          | Satin Brass                                                                                                                                                                                                                              |
|              |        | Standard material group | Metal and Fabric                                                                                                                                                                                                                         |
|              |        | Material composition    | Steel                                                                                                                                                                                                                                    |
|              |        | Mail order packaging    | Yes                                                                                                                                                                                                                                      |
|              |        | Web description         | Five cream, faux silk shades sit atop each satin brass metal curved arm in this modern chandelier. Minimal, yet bold, this striking piece is an attractive centrepiece in any space. Also available in a 3 arm pendant and a wall light. |