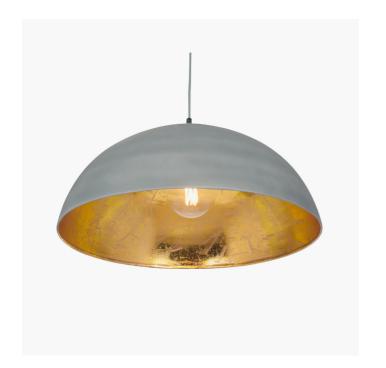

| n/a                                             | Double insulated label           | n/a                         |
| Switch                    | n/a                                             | Traceability label               | in ceiling cup              |
| User manual               | Yes                                             | Y' statement label               | in ceiling cup              |
| IP rating                 | 20                                              | Issue date:                      | 22/03/2022 07:34:44         |
| Dimmable                  | Yes                                             |                                  |                             |

For packaging and labeling information please refer to our Packaging and Labelling Supplier Manual.