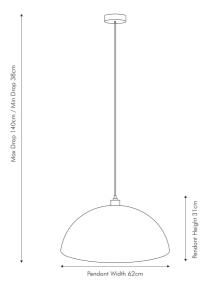

|                           | Length (side to side) (cm)                      | Depth (front to back) (cm)       | Height (top to bottom) (cm) |
|---------------------------|-------------------------------------------------|----------------------------------|-----------------------------|
| Overall                   | 62                                              | 62                               | 140                         |
| Base (from complete)      | n/a                                             | n/a                              | n/a                         |
| Shade (from complete)     | n/a                                             | n/a                              | n/a                         |
| Tapered shade top         | n/a                                             | n/a                              |                             |
| Minimum drop              | 38                                              | Pendant body                     | 31                          |
|                           |                                                 | Product weight (kg)              | 3.25                        |
| Product Box               | 66                                              | 66                               | 37                          |
| Product Box quantity      | 1                                               | Product Box weight (kg)          | 5.75                        |
| Outer Box                 | n/a                                             | n/a                              | n/a                         |
| Outer Box quantity        | n/a                                             | Outer Box weight (kg)            | n/a                         |
| Number of bulbs           | 1                                               | Shade lining colour and material | n/a                         |
| Bulb                      | ES GLS                                          | Shade gimbal size                | n/a                         |
| Wattage                   | 10-12W LED                                      | Shade gimbal type and colour     | n/a                         |
| Tube riser                | n/a                                             | Cord grip                        | in ceiling cup              |
| Lampholder                | E27 Black plastic                               | Grommet                          | n/a                         |
| Cable colour and material | Grey fabric                                     | Felt base/Feet                   | n/a                         |
| Cable type                | 2x0.75mm² with an Earth terminal in ceiling cup | UKCA/CE label                    | on ceiling cup              |
| Plug                      | n/a                                             | Double insulated label           | n/a                         |
| Switch                    | n/a                                             | Traceability label               | in ceiling cup              |
| User manual               | Yes                                             | Y' statement label               | in ceiling cup              |
| IP rating                 | 20                                              | Issue date:                      | 22/03/2022 07:34:44         |
| Dimmable                  | Yes                                             |                                  |                             |