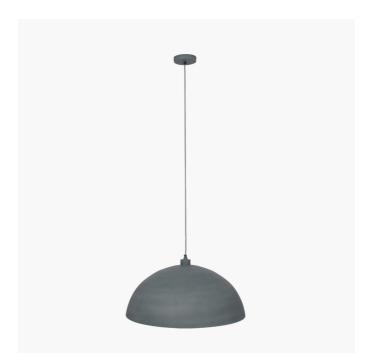

n/a                                             | Double insulated label           | n/a                         |
| Switch                    | n/a                                             | Traceability label               | in ceiling cup              |
| User manual               | Yes                                             | Y' statement label               | in ceiling cup              |
| IP rating                 | 20                                              | Issue date:                      | 22/03/2022 07:34:44         |
| Dimmable                  | Yes                                             |                                  |                             |

For packaging and labeling information please refer to our Packaging and Labelling Supplier Manual.