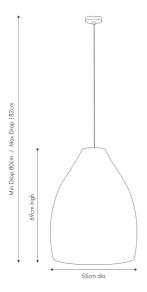

|                           | Length (side to side) (cm)                      | Depth (front to back) (cm)       | Height (top to bottom) (cm) |  |
|---------------------------|-------------------------------------------------|----------------------------------|-----------------------------|--|
| Overall                   | 55                                              | 55                               | 189                         |  |
| Base (from complete)      | n/a                                             | n/a                              | n/a                         |  |
| Shade (from complete)     | n/a                                             | n/a                              | n/a                         |  |
| Tapered shade top         | n/a                                             | n/a                              |                             |  |
| Minimum drop              | 80                                              | Pendant body                     | 69                          |  |
|                           |                                                 | Product weight (kg)              | 2.2                         |  |
| Product Box               | 57.2                                            | 57.2                             | 70                          |  |
| Product Box quantity      | 1                                               | Product Box weight (kg)          | 4.7                         |  |
| Outer Box                 | n/a                                             | n/a                              | n/a                         |  |
| Outer Box quantity        | n/a                                             | Outer Box weight (kg)            | n/a                         |  |
| Number of bulbs           | 1                                               | Shade lining colour and material | n/a                         |  |
| Bulb                      | ES GLS                                          | Shade gimbal size                | n/a                         |  |
| Wattage                   | 10-12W LED                                      | Shade gimbal type and colour     | n/a                         |  |
| Tube riser                | n/a                                             | Cord grip                        | in ceiling cup              |  |
| Lampholder                | E27 Black plastic                               | Grommet                          | n/a                         |  |
| Cable colour and material | Black fabric                                    | Felt base/Feet                   | n/a                         |  |
| Cable type                | 2x0.75mm² with an Earth terminal in ceiling cup | UKCA/CE label                    | in ceiling cup              |  |
| Plug                      | n/a                                             | Double insulated label           | n/a                         |  |
| Switch                    | n/a                                             | Traceability label               | in ceiling cup              |  |
| User manual               | Yes                                             | Y' statement label               | in ceiling cup              |  |
| IP rating                 | 20                                              | Issue date:                      | 22/03/2022 07:34:59         |  |
| Dimmable                  | Yes                                             | 7 issue udie.                    | 22/03/2022 07.34.33         |  |
|                           |                                                 |                                  | •                           |  |