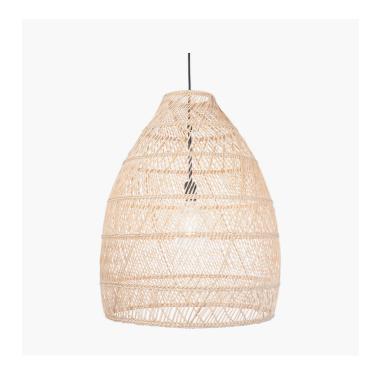

| Product code | 35-210 | Product Type            | Electrified Pendant                                                                                                                                                                                                                                                                    |  |
|--------------|--------|-------------------------|----------------------------------------------------------------------------------------------------------------------------------------------------------------------------------------------------------------------------------------------------------------------------------------|--|
|              |        | Description             | Molokai Natural Woven Cloche Pendant                                                                                                                                                                                                                                                   |  |
|              |        | Range name              | Molokai                                                                                                                                                                                                                                                                                |  |
|              |        | Barcode                 | 5018207377103                                                                                                                                                                                                                                                                          |  |
|              |        | Supplier code           | PAUL001                                                                                                                                                                                                                                                                                |  |
|              |        | Country of origin       | Philippines                                                                                                                                                                                                                                                                            |  |
|              |        | Standard colour group   | Natural                                                                                                                                                                                                                                                                                |  |
|              |        | Selling colour          | Natural                                                                                                                                                                                                                                                                                |  |
|              |        | Standard material group | Rattan                                                                                                                                                                                                                                                                                 |  |
|              |        | Material composition    | Cane ribs abaca, Abaca, Steel                                                                                                                                                                                                                                                          |  |
|              |        | Mail order packaging    | No                                                                                                                                                                                                                                                                                     |  |
|              |        | Web description         | Handwoven from delicate rattan this cloche shaped pendant has a pretty chevron design allowing the soft light to shine through and create patterns on the ceiling. Finished in a neutral natural weave this pendant complements most room styles. It is also available in a soft grey. |  |