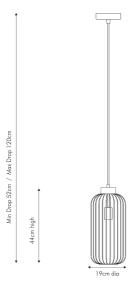

|                           |                                                 | II                               |                             |  |
|---------------------------|-------------------------------------------------|----------------------------------|-----------------------------|--|
|                           | Length (side to side) (cm)                      | Depth (front to back) (cm)       | Height (top to bottom) (cm) |  |
| Overall                   | 19                                              | 19                               | 110                         |  |
| Base (from complete)      | n/a                                             | n/a                              | n/a                         |  |
| Shade (from complete)     | n/a                                             | n/a                              | n/a                         |  |
| Tapered shade top         | n/a                                             | n/a                              |                             |  |
| Minimum drop              | 52                                              | Pendant body                     | 44                          |  |
|                           |                                                 | Product weight (kg)              | 1.11                        |  |
| Product Box               | 31                                              | 31                               | 36                          |  |
| Product Box quantity      | 1                                               | Product Box weight (kg)          | 1.66                        |  |
| Outer Box                 | n/a                                             | n/a                              | n/a                         |  |
| Outer Box quantity        | n/a                                             | Outer Box weight (kg)            | n/a                         |  |
| Number of bulbs           | 1                                               | Shade lining colour and material | n/a                         |  |
| Bulb                      | ES GLS                                          | Shade gimbal size                | n/a                         |  |
| Wattage                   | 10-12W LED                                      | Shade gimbal type and colour     | n/a                         |  |
| Tube riser                | n/a                                             | Cord grip                        | in ceiling cup              |  |
| Lampholder                | E27 Black plastic with gold metal casing        | Grommet                          | n/a                         |  |
| Cable colour and material | Black plastic                                   | Felt base/Feet                   | n/a                         |  |
| Cable type                | 2x0.75mm² with an Earth terminal in ceiling cup | UKCA/CE label                    | in ceiling cup              |  |
| Plug                      | n/a                                             | Double insulated label           | n/a                         |  |
| Switch                    | n/a                                             | Traceability label               | in ceiling cup              |  |
| User manual               | Yes                                             | Y' statement label               | in ceiling cup              |  |
| IP rating                 | 20                                              |                                  | 22/02/2022 07:25:20         |  |
|                           |                                                 | Issue date:                      | 22/03/2022 07:35:20         |  |