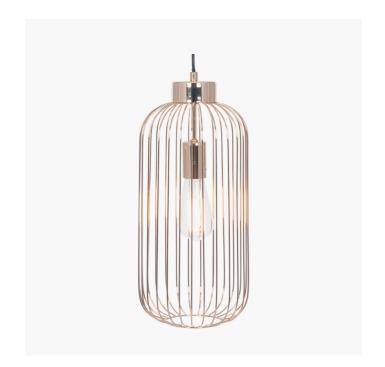

| Product code |  | 35-226 | Product Type            |           | Electrified P                                                                                                                                                                                                                                     | endant endant                   |
|--------------|--|--------|-------------------------|-----------|---------------------------------------------------------------------------------------------------------------------------------------------------------------------------------------------------------------------------------------------------|---------------------------------|
|              |  |        | Description             |           | Dania Frenc                                                                                                                                                                                                                                       | ch Gold Metal Wire Tall Pendant |
|              |  |        | Range name              |           | Dania                                                                                                                                                                                                                                             |                                 |
|              |  |        | Barcode 5018207377844   |           | 7844                                                                                                                                                                                                                                              |                                 |
|              |  |        | Supplier code           | )         | RHJI303                                                                                                                                                                                                                                           |                                 |
|              |  |        | Country of or           | igin      | China                                                                                                                                                                                                                                             |                                 |
|              |  |        | Standard cold           | our group | Gold                                                                                                                                                                                                                                              |                                 |
|              |  |        | Selling colour F        |           | French Gold                                                                                                                                                                                                                                       |                                 |
|              |  |        | Standard material group |           | Metal                                                                                                                                                                                                                                             |                                 |
|              |  |        | Material composition    |           | Iron                                                                                                                                                                                                                                              |                                 |
|              |  |        | Mail order packaging    |           | Yes                                                                                                                                                                                                                                               |                                 |
|              |  |        | Web descript            | ion       | Finished in a luxurious French Gold, this bullet shaped metal wire pendant is contemporary in design. With the exposed bulb it is wise to use or of our Calex LED filament bulbs to complete the look. Also available in a wider, shallower size. |                                 |
|              |  | 1      |                         |           | Booth (fronts horizon)                                                                                                                                                                                                                            |                                 |