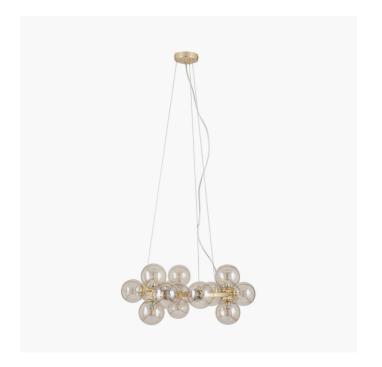

| Product Type            | Electrified Pendant                                                                                                                                                                                                                                                                                       |
|-------------------------|-----------------------------------------------------------------------------------------------------------------------------------------------------------------------------------------------------------------------------------------------------------------------------------------------------------|
| Description             | Vecchio Lustre Glass Ball and Gold Metal Pendant                                                                                                                                                                                                                                                          |
| Range name              | Vecchio Lustre                                                                                                                                                                                                                                                                                            |
| Barcode                 | 5018207387348                                                                                                                                                                                                                                                                                             |
| Supplier code           | JOWI001                                                                                                                                                                                                                                                                                                   |
| Country of origin       | China                                                                                                                                                                                                                                                                                                     |
| Standard colour group   | Gold                                                                                                                                                                                                                                                                                                      |
| Selling colour          | ORBS:COGNAC<br>HAREWARE: GOLD<br>LAMPHOLDER: BLACK                                                                                                                                                                                                                                                        |
| Standard material group | Glass and Metal                                                                                                                                                                                                                                                                                           |
| Material composition    | Glass, Iron                                                                                                                                                                                                                                                                                               |
| Mail order packaging    | Yes                                                                                                                                                                                                                                                                                                       |
| Web description         | This exquisitely, contemporary lustre glass and champagne metal ring electrified pendant has 15 glass balls taking 15 G9 bulbs and a futuristic look all on its own. This style of lighting is proving a popular statement light source. Pair with the matching floor lamp and table lamp where required. |