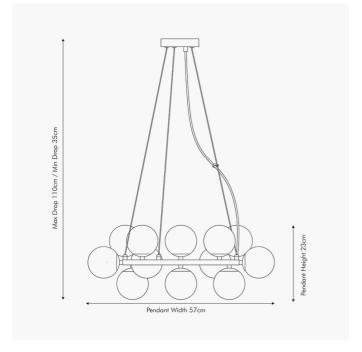

|                            |                                                 | <b></b>                          |                             |
|----------------------------|-------------------------------------------------|----------------------------------|-----------------------------|
|                            | Length (side to side) (cm)                      | Depth (front to back) (cm)       | Height (top to bottom) (cm) |
| Overall                    | 57                                              | 53                               | 110                         |
| Base (from complete)       | n/a                                             | n/a                              | n/a                         |
| Shade (from complete)      | n/a                                             | n/a                              | n/a                         |
| Tapered shade top          | n/a                                             | n/a                              |                             |
| Minimum drop               | 35                                              | Pendant body                     | 23                          |
|                            |                                                 | Product weight (kg)              | 2.54                        |
| Product Box                | 49.5                                            | 49.5                             | 28.5                        |
| Product Box quantity       | 1                                               | Product Box weight (kg)          | 3.9                         |
| Outer Box                  | n/a                                             | n/a                              | n/a                         |
| Outer Box quantity         | n/a                                             | Outer Box weight (kg)            | n/a                         |
|                            | T                                               |                                  |                             |
| Number of bulbs            | 15                                              | Shade lining colour and material | n/a                         |
| Bulb                       | G9                                              | Shade gimbal size                | n/a                         |
| Wattage                    | 5W LED                                          | Shade gimbal type and colour     | n/a                         |
| Tube riser                 | n/a                                             | Cord grip                        | in ceiling cup              |
| Lampholder                 | G9                                              | Grommet                          | n/a                         |
| Cable colour and material  | Clear plastic                                   | Felt base/Feet                   | n/a                         |
| Cable type                 | 2x0.75mm² with an Earth terminal in ceiling cup | UKCA/CE label                    | on traceability label       |
| Plug                       | n/a                                             | Double insulated label           | n/a                         |
| Switch                     | n/a                                             | Traceability label               | in ceiling cup              |
| User manual                | Yes                                             | Y' statement label               | in ceiling cup              |
| IP rating                  | 20                                              | Issue date:                      | 22/03/2022 07:35:31         |
| Dimmable                   | Yes                                             | issue date:                      |                             |
| For packaging and labeling | ng information please refer to our              | Packaging and Labelling Sup      | pplier Manual.              |