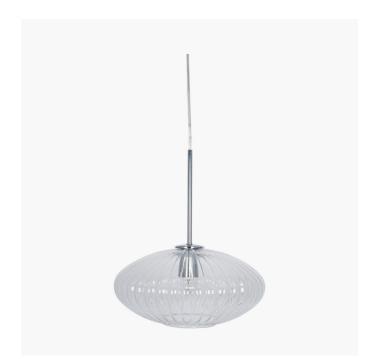

| Product code | 35-322        | Product Type                        | Electrified Pendant                                                                                                                                                                                                                                                                             |  |
|--------------|---------------|-------------------------------------|-------------------------------------------------------------------------------------------------------------------------------------------------------------------------------------------------------------------------------------------------------------------------------------------------|--|
|              |               | Description                         | Emilia Clear Glass and Silver Metal Ribbed O<br>Pendant                                                                                                                                                                                                                                         |  |
|              |               | Range name                          | Emilia                                                                                                                                                                                                                                                                                          |  |
|              |               | Barcode 5018207400924               |                                                                                                                                                                                                                                                                                                 |  |
|              |               | Supplier code JOWI001               |                                                                                                                                                                                                                                                                                                 |  |
|              |               | Country of origin                   | China                                                                                                                                                                                                                                                                                           |  |
|              |               | Standard colour group               | Clear                                                                                                                                                                                                                                                                                           |  |
|              |               | Selling colour                      | Clear and Silver                                                                                                                                                                                                                                                                                |  |
|              |               | Standard material group             | Glass and Metal                                                                                                                                                                                                                                                                                 |  |
|              |               | Material composition Glass and Iron |                                                                                                                                                                                                                                                                                                 |  |
|              |               | Mail order packaging                | Yes                                                                                                                                                                                                                                                                                             |  |
| 16-15-10-11  | Web descripti |                                     | This crystal clear glass oval pendant has a delicately ribbed texture and is finished with silver metal detailing for a modern look. Add in a calex bulb for a diffused look and hang alone or in a set to add an element of drama to your room. Also available in white glass with gold metal. |  |
|              | Longth (ois   | de to side) (cm) Denth (fro         | et to back) (cm) Height (top to bottom) (cm                                                                                                                                                                                                                                                     |  |