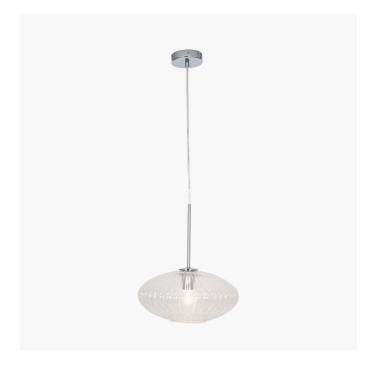

| Product code | 35-322        | Product Type                        | Electrified Pendant                                                                                                                                                                                                                                                                             |  |
|--------------|---------------|-------------------------------------|-------------------------------------------------------------------------------------------------------------------------------------------------------------------------------------------------------------------------------------------------------------------------------------------------|--|
|              |               | Description                         | Emilia Clear Glass and Silver Metal Ribbed O<br>Pendant                                                                                                                                                                                                                                         |  |
|              |               | Range name                          | Emilia                                                                                                                                                                                                                                                                                          |  |
|              |               | Barcode 5018207400924               |                                                                                                                                                                                                                                                                                                 |  |
|              |               | Supplier code JOWI001               |                                                                                                                                                                                                                                                                                                 |  |
|              |               | Country of origin                   | China                                                                                                                                                                                                                                                                                           |  |
|              |               | Standard colour group               | Clear                                                                                                                                                                                                                                                                                           |  |
|              |               | Selling colour                      | Clear and Silver                                                                                                                                                                                                                                                                                |  |
|              |               | Standard material group             | Glass and Metal                                                                                                                                                                                                                                                                                 |  |
|              |               | Material composition Glass and Iron |                                                                                                                                                                                                                                                                                                 |  |
|              |               | Mail order packaging                | Yes                                                                                                                                                                                                                                                                                             |  |
| 16-15-10-11  | Web descripti |                                     | This crystal clear glass oval pendant has a delicately ribbed texture and is finished with silver metal detailing for a modern look. Add in a calex bulb for a diffused look and hang alone or in a set to add an element of drama to your room. Also available in white glass with gold metal. |  |
|              | Longth (ois   | de to side) (cm) Denth (fro         | et to back) (cm) Height (top to bottom) (cm                                                                                                                                                                                                                                                     |  |