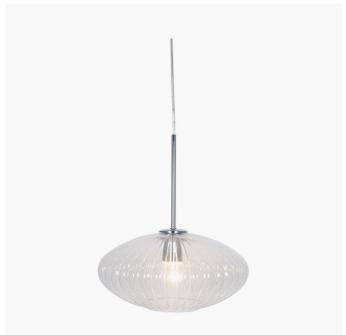

| Product code | 35-322        | Product Type                        | Electrified Pendant                                                                                                                                                                                                                                                                             |  |
|--------------|---------------|-------------------------------------|-------------------------------------------------------------------------------------------------------------------------------------------------------------------------------------------------------------------------------------------------------------------------------------------------|--|
|              |               | Description                         | Emilia Clear Glass and Silver Metal Ribbed O<br>Pendant                                                                                                                                                                                                                                         |  |
|              |               | Range name                          | Emilia                                                                                                                                                                                                                                                                                          |  |
|              |               | Barcode 5018207400924               |                                                                                                                                                                                                                                                                                                 |  |
|              |               | Supplier code JOWI001               |                                                                                                                                                                                                                                                                                                 |  |
|              |               | Country of origin                   | China                                                                                                                                                                                                                                                                                           |  |
|              |               | Standard colour group               | Clear                                                                                                                                                                                                                                                                                           |  |
|              |               | Selling colour                      | Clear and Silver                                                                                                                                                                                                                                                                                |  |
|              |               | Standard material group             | Glass and Metal                                                                                                                                                                                                                                                                                 |  |
|              |               | Material composition Glass and Iron |                                                                                                                                                                                                                                                                                                 |  |
|              |               | Mail order packaging                | Yes                                                                                                                                                                                                                                                                                             |  |
| 16-15-10-11  | Web descripti |                                     | This crystal clear glass oval pendant has a delicately ribbed texture and is finished with silver metal detailing for a modern look. Add in a calex bulb for a diffused look and hang alone or in a set to add an element of drama to your room. Also available in white glass with gold metal. |  |
|              | Longth (ois   | de to side) (cm) Denth (fro         | et to back) (cm) Height (top to bottom) (cm                                                                                                                                                                                                                                                     |  |