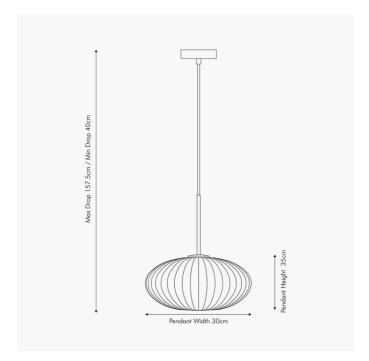

|                           | Length (side to side) (cm)                      | Depth (front to back) (cm)       | Height (top to bottom) (cm) |
|---------------------------|-------------------------------------------------|----------------------------------|-----------------------------|
| Overall                   | 30                                              | 30                               | 160                         |
| Base (from complete)      | n/a                                             | n/a                              | n/a                         |
| Shade (from complete)     | n/a                                             | n/a                              | n/a                         |
| Tapered shade top         | n/a                                             | n/a                              |                             |
| Minimum drop              | 40                                              | Pendant body                     | 35                          |
|                           |                                                 | Product weight (kg)              | 1.13                        |
| Product Box               | 39                                              | 35                               | 21                          |
| Product Box quantity      | 1                                               | Product Box weight (kg)          | 1.9                         |
| Outer Box                 | n/a                                             | n/a                              | n/a                         |
| Outer Box quantity        | n/a                                             | Outer Box weight (kg)            | n/a                         |
| Number of bulbs           | 1                                               | Shade lining colour and material | n/a                         |
| Bulb                      | ES/E27 GLS                                      | Shade gimbal size                | n/a                         |
| Wattage                   | 6-9W LED                                        | Shade gimbal type and colour     | n/a                         |
| Tube riser                | n/a                                             | Cord grip                        | in ceiling cup              |
| Lampholder                | E27 White platic with chrome casing             | Grommet                          | Clear grub screw            |
| Cable colour and material | Clear plastic                                   | Felt base/Feet                   | n/a                         |
| Cable type                | 2x0.75mm² with an Earth terminal in ceiling cup | UKCA/CE label                    | on lamp holder              |
| Plug                      | n/a                                             | Double insulated label           | n/a                         |
| Switch                    | n/a                                             | Traceability label               | in ceiling cup              |
| User manual               | Yes                                             | Y' statement label               | in ceiling cup              |
| IP rating                 | 20                                              | legue dete                       | 22/03/2022 07:36:01         |
| Dimmable                  | Yes                                             | Issue date:                      |                             |