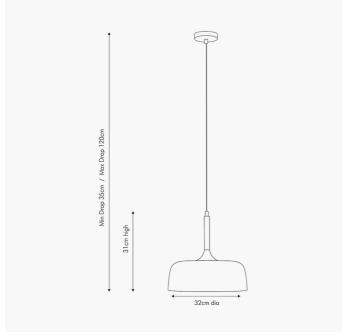

|                           | Length (side to side) (cm)                      | Depth (front to back) (cm)       | Height (top to bottom) (cm) |  |
|---------------------------|-------------------------------------------------|----------------------------------|-----------------------------|--|
| Overall                   | 32                                              | 32                               | 110                         |  |
| Base (from complete)      | n/a                                             | n/a                              | n/a                         |  |
| Shade (from complete)     | n/a                                             | n/a                              | n/a                         |  |
| Tapered shade top         | n/a                                             | n/a                              |                             |  |
| Minimum drop              | 35                                              | Pendant body                     | 31                          |  |
|                           |                                                 | Product weight (kg)              | 0.77                        |  |
| Product Box               | 36                                              | 36                               | 36                          |  |
| Product Box quantity      | 1                                               | Product Box weight (kg)          | 0.74                        |  |
| Outer Box                 | n/a                                             | n/a                              | n/a                         |  |
| Outer Box quantity        | n/a                                             | Outer Box weight (kg)            | n/a                         |  |
| Number of bulbs           | 1                                               | Shade lining colour and material | n/a                         |  |
| Bulb                      | ES/E27 GLS                                      | Shade gimbal size                | n/a                         |  |
| Wattage                   | 10-12W LED                                      | Shade gimbal type and colour     | n/a                         |  |
| Tube riser                | n/a                                             | Cord grip                        | in ceiling cup              |  |
| Lampholder                | E27 Black plastic with green casing             | Grommet                          | Clear plastic               |  |
| Cable colour and material | Grey fabric                                     | Felt base/Feet                   | n/a                         |  |
| Cable type                | 2x0.75mm² with an Earth terminal in ceiling cup | UKCA/CE label                    | on lamp holer               |  |
| Plug                      | n/a                                             | Double insulated label           | n/a                         |  |
| Switch                    | n/a                                             | Traceability label               | in ceiling cup              |  |
| User manual               | Yes                                             | Y' statement label               | in ceiling cup              |  |
| P rating 20               |                                                 | Issue date:                      | 22/02/2022 07/26/07         |  |
| Dimmable                  | Yes                                             | 7 issue udie.                    | 22/03/2022 07:36:07         |  |
|                           |                                                 |                                  |                             |  |