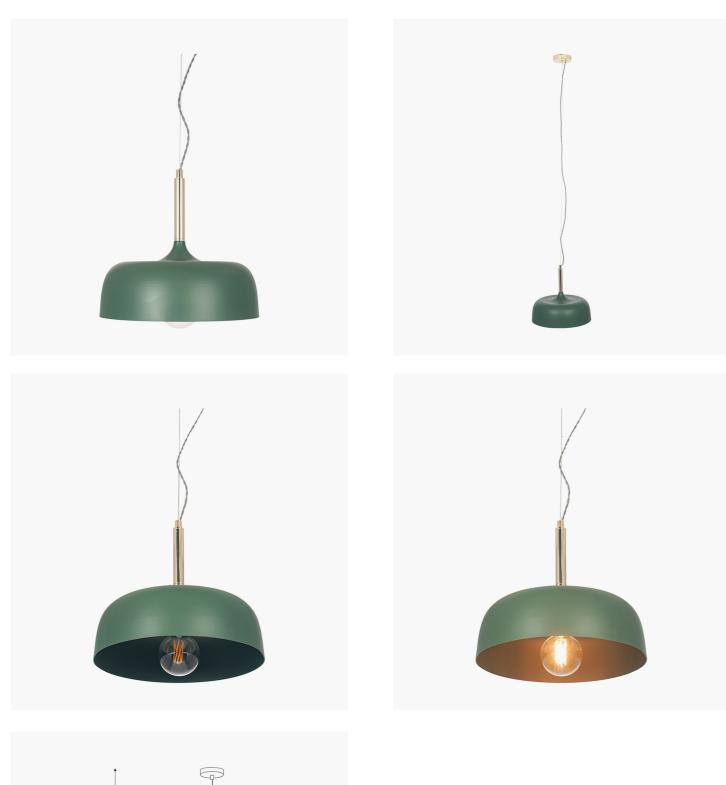

| Product code | 35-326                                                   | Product Type            | Electrified Pendant                                                                                                                                                                                                                         |
|--------------|----------------------------------------------------------|-------------------------|---------------------------------------------------------------------------------------------------------------------------------------------------------------------------------------------------------------------------------------------|
|              |                                                          | Description             | Anke Matt Bottle Green Domed Metal Pendant                                                                                                                                                                                                  |
|              |                                                          | Range name              | Anke                                                                                                                                                                                                                                        |
|              |                                                          | Barcode                 | 5018207401075                                                                                                                                                                                                                               |
|              |                                                          | Supplier code           | RHJI303                                                                                                                                                                                                                                     |
|              |                                                          | Country of origin       | China                                                                                                                                                                                                                                       |
|              |                                                          | Standard colour group   | Green                                                                                                                                                                                                                                       |
|              |                                                          | Selling colour          | Matt Green                                                                                                                                                                                                                                  |
|              |                                                          | Standard material group | Metal                                                                                                                                                                                                                                       |
|              |                                                          | Material composition    | Iron                                                                                                                                                                                                                                        |
|              |                                                          | Mail order packaging    | Yes                                                                                                                                                                                                                                         |
|              | Web description bottle green metal, this poscandi-inspir |                         | A minimalist design using soft curves and matt bottle green metal together with brushed gold metal, this pendant is ideal for any room with a scandi-inspired touch. Also available in matt indigo, matt mustard, matt cream and matt grey. |

|                           | Length (side to side) (cm)                      | Depth (front to back) (cm)       | Height (top to bottom) (cm) |  |
|---------------------------|-------------------------------------------------|----------------------------------|-----------------------------|--|
| Overall                   | 32                                              | 32                               | 110                         |  |
| Base (from complete)      | n/a                                             | n/a                              | n/a                         |  |
| Shade (from complete)     | n/a                                             | n/a                              | n/a                         |  |
| Tapered shade top         | n/a                                             | n/a                              |                             |  |
| Minimum drop              | 35                                              | Pendant body                     | 31                          |  |
|                           |                                                 | Product weight (kg)              | 0.77                        |  |
| Product Box               | 36                                              | 36                               | 36                          |  |
| Product Box quantity      | 1                                               | Product Box weight (kg)          | 0.74                        |  |
| Outer Box                 | n/a                                             | n/a                              | n/a                         |  |
| Outer Box quantity        | n/a                                             | Outer Box weight (kg)            | n/a                         |  |
| Number of bulbs           | 1                                               | Shade lining colour and material | n/a                         |  |
| Bulb                      | ES/E27 GLS                                      | Shade gimbal size                | n/a                         |  |
| Wattage                   | 10-12W LED                                      | Shade gimbal type and colour     | n/a                         |  |
| Tube riser                | n/a                                             | Cord grip                        | in ceiling cup              |  |
| Lampholder                | E27 Black plastic with green casing             | Grommet                          | Clear plastic               |  |
| Cable colour and material | Grey fabric                                     | Felt base/Feet                   | n/a                         |  |
| Cable type                | 2x0.75mm² with an Earth terminal in ceiling cup | UKCA/CE label                    | on lamp holer               |  |
| Plug                      | n/a                                             | Double insulated label           | n/a                         |  |
| Switch                    | n/a                                             | Traceability label               | in ceiling cup              |  |
| User manual               | Yes                                             | Y' statement label               | in ceiling cup              |  |
| P rating 20               |                                                 | Issue date:                      | 22/02/2022 07/26/07         |  |
| Dimmable                  | Yes                                             | 7 issue udie.                    | 22/03/2022 07:36:07         |  |
|                           |                                                 |                                  |                             |  |