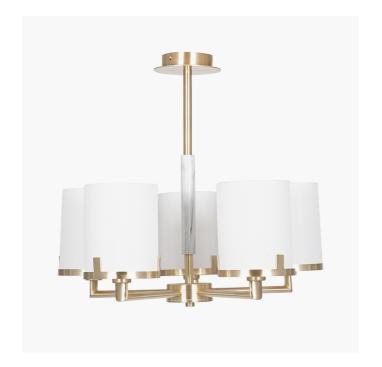

| Product code | 35-330 | Product Type            | Electrified Pendant                                                                                                                                                                                                                                                                                                          |
|--------------|--------|-------------------------|------------------------------------------------------------------------------------------------------------------------------------------------------------------------------------------------------------------------------------------------------------------------------------------------------------------------------|
|              |        | Description             | Midland Champagne Gold Metal Marble Effect 5<br>Arm Pendant                                                                                                                                                                                                                                                                  |
|              |        | Range name              | Midland                                                                                                                                                                                                                                                                                                                      |
|              |        | Barcode                 | 5018207401235                                                                                                                                                                                                                                                                                                                |
|              |        | Supplier code           | RHJI303                                                                                                                                                                                                                                                                                                                      |
|              |        | Country of origin       | China                                                                                                                                                                                                                                                                                                                        |
|              |        | Standard colour group   | White                                                                                                                                                                                                                                                                                                                        |
|              |        | Selling colour          | Champagne Gold and Marble Effect                                                                                                                                                                                                                                                                                             |
|              |        | Standard material group | Metal                                                                                                                                                                                                                                                                                                                        |
|              |        | Material composition    | Iron and SILK                                                                                                                                                                                                                                                                                                                |
|              |        | Mail order packaging    | Yes                                                                                                                                                                                                                                                                                                                          |
| L            |        | Web description         | A simple and elegant 5 arm electrified pendant finished with a marble effect metal stem with gold detailing. The shades are held by a champagne gold metal ring. The Midland has the look of hotelstyle for the home. View the rest of the collection which includes a table lamp, wall light, floor lamp and 3 arm pendant. |