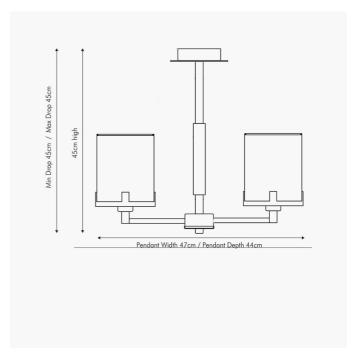

| Length (side to side) (cm)                           | Depth (front to back) (cm)                                                                                                                                                                                                       | Height (top to bottom) (cm)                                        |
|------------------------------------------------------|----------------------------------------------------------------------------------------------------------------------------------------------------------------------------------------------------------------------------------|--------------------------------------------------------------------|
| 47                                                   | 44                                                                                                                                                                                                                               | 45                                                                 |
| n/a                                                  | n/a                                                                                                                                                                                                                              | n/a                                                                |
| 12                                                   | 12                                                                                                                                                                                                                               | 15                                                                 |
| n/a                                                  | n/a                                                                                                                                                                                                                              |                                                                    |
| n/a                                                  | Pendant body                                                                                                                                                                                                                     | n/a                                                                |
|                                                      | Product weight (kg)                                                                                                                                                                                                              | 2.35                                                               |
| 66                                                   | 64                                                                                                                                                                                                                               | 24                                                                 |
| 1                                                    | Product Box weight (kg)                                                                                                                                                                                                          | 5.34                                                               |
| n/a                                                  | n/a                                                                                                                                                                                                                              | n/a                                                                |
| n/a                                                  | Outer Box weight (kg)                                                                                                                                                                                                            | n/a                                                                |
|                                                      |                                                                                                                                                                                                                                  |                                                                    |
| 5                                                    | Shade lining colour and material                                                                                                                                                                                                 | Matching self-lining                                               |
| SES/E14 Candle                                       | Shade gimbal size                                                                                                                                                                                                                | 30mm                                                               |
| 10-12W LED                                           | Shade gimbal type and colour                                                                                                                                                                                                     | fixed 3 gold struts (stand)                                        |
| n/a                                                  | Cord grip                                                                                                                                                                                                                        | in ceiling cup                                                     |
| E14 Black plastic with champagne gold casing         | Grommet                                                                                                                                                                                                                          | n/a                                                                |
| n/a                                                  | Felt base/Feet                                                                                                                                                                                                                   | n/a                                                                |
| type 2x0.75mm² with an Earth terminal in ceiling cup |                                                                                                                                                                                                                                  | on lamp holer                                                      |
| n/a                                                  | Double insulated label                                                                                                                                                                                                           | n/a                                                                |
| n/a                                                  | Traceability label                                                                                                                                                                                                               | in ceiling cup                                                     |
| Yes                                                  | Y' statement label                                                                                                                                                                                                               | in ceiling cup                                                     |
| 20                                                   | Jesus dato:                                                                                                                                                                                                                      | 22/03/2022 07:36:14                                                |
| Yes                                                  | issue udle:                                                                                                                                                                                                                      |                                                                    |
|                                                      | 47 n/a 12 n/a n/a n/a 66 1 n/a n/a  5 SES/E14 Candle 10-12W LED n/a E14 Black plastic with champagne gold casing n/a 2x0.75mm² with an Earth terminal in ceiling cup n/a 1/a 1/a 2x0.75mm² with an Earth terminal in ceiling cup | 47  12  12  13  14  17  18  19  19  19  10  10  10  10  10  10  10 |